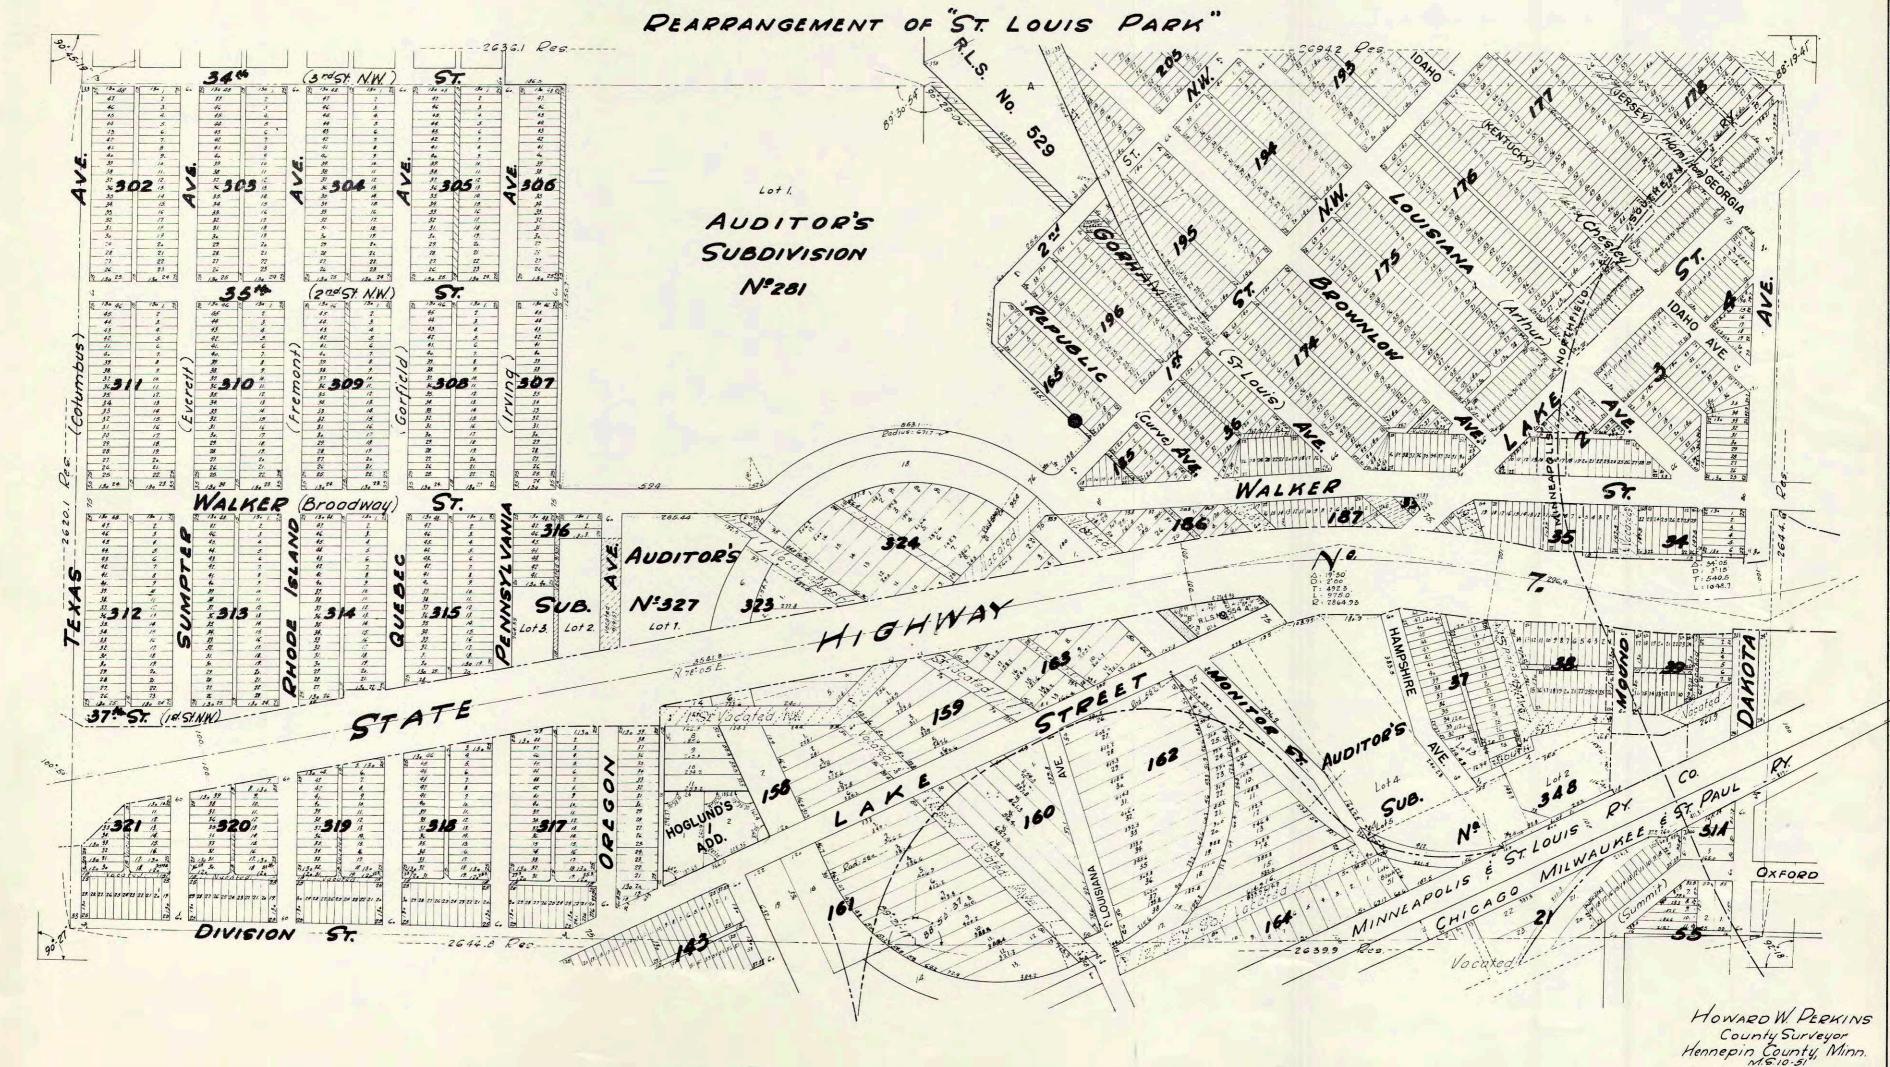

EY DIVISION



THIS IS NOT A LEGALLY RECORDED MAP. IT REPRESENTS A COMPILATION OF INFORMATION AND DATA FROM CITY, COUNTY AND STATE ROAD AUTHORITIES AND OTHER SOURCES.

N 40 00

STORM SEWER DISTRICT BOUNDARY
SCHOOL DISTRICT BOUNDARY
WATERSHED DISTRICT BOUNDARY
INCREMENT BOUNDARY
MUNICIPAL BOUNDARY

HENNEPIN COUNTY, MINNESOTA TAXPAYER SERVICES DEPARTMENT SURVEY DIVISION



THIS IS NOT A LEGALLY RECORDED MAP. IT REPRESENTS A COMPILATION OF INFORMATION AND DATA FROM CITY, COUNTY AND STATE ROAD AUTHORITIES AND OTHER SOURCES.



LEGEND

STORM SEWER DISTRICT BOUNDARY
SCHOOL DISTRICT BOUNDARY
WATERSHED DISTRICT BOUNDARY
INCREMENT BOUNDARY
WUNICIPAL BOUNDARY

HENNEPIN COUNTY, MINNESOTA
TAXPAYER SERVICES DEPARTMENT
SURVEY DIVISION



## S 1/2 SEC. 17, T. 117, R. 21 REARRANGEMENT OF ST. LOUIS PARK"