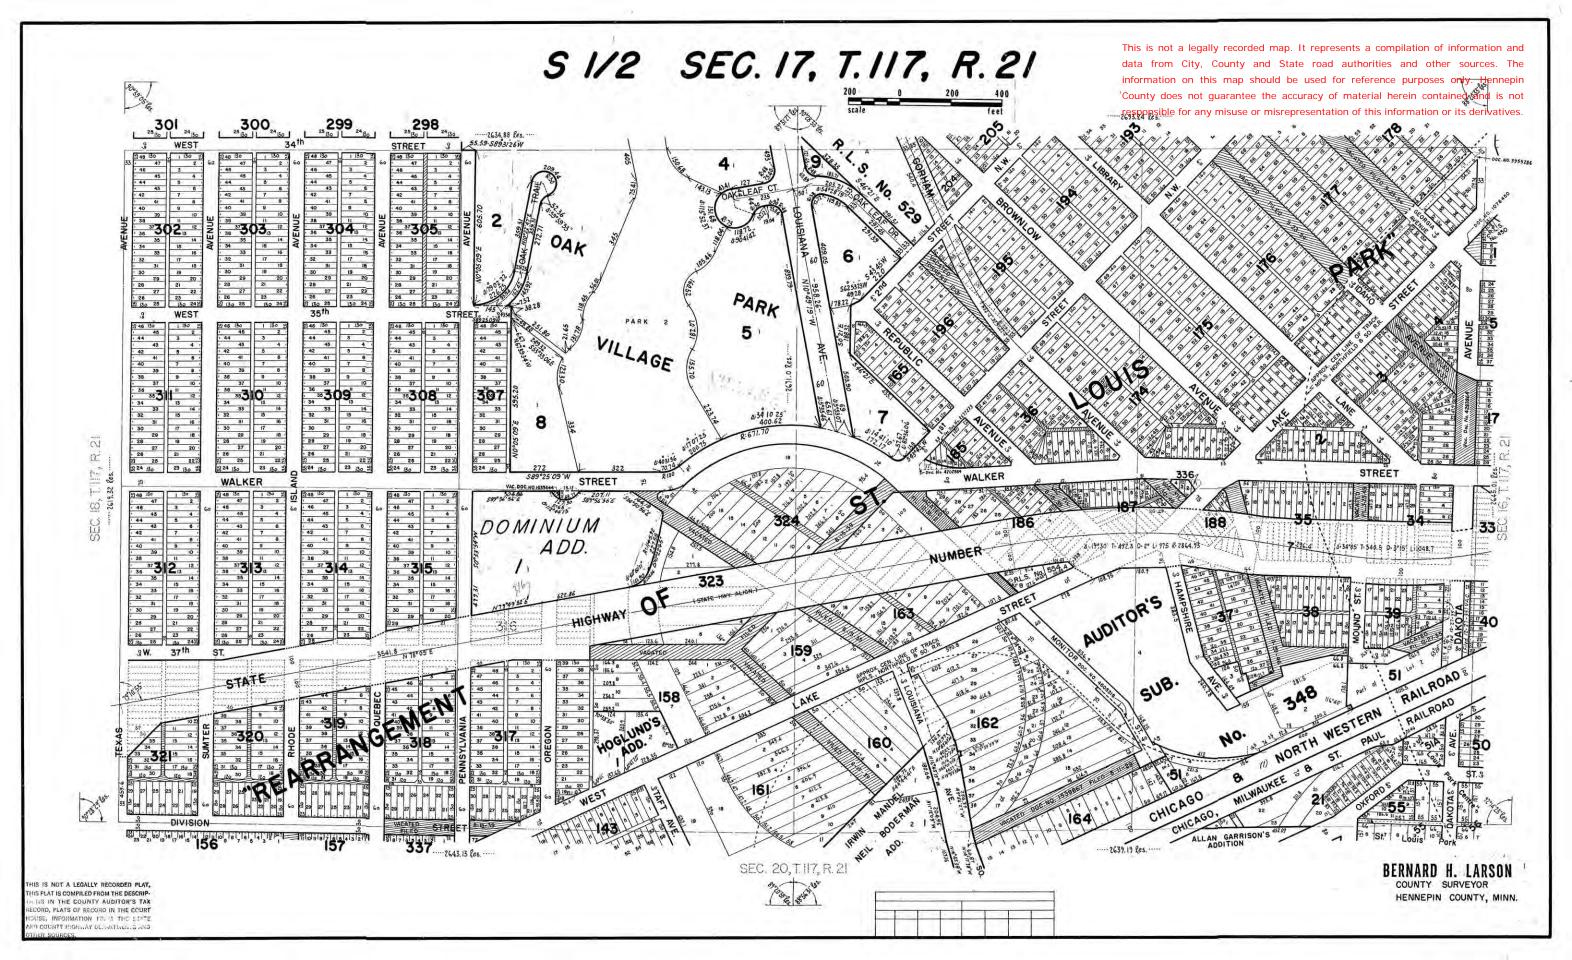

THIS IS NOT A LEGALLY RECORDED MAP. IT REPRESENTS A COMPILATION OF INFORMATION AND DATA FROM CITY, COUNTY AND STATE ROAD AUTHORITIES AND OTHER SOURCES.

SEC.18, T.117, R.21

270 40 500 TO

LEGEND

STORM SEWER DISTRICT BOUNDARY
SCHOOL DISTRICT BOUNDARY
WATERSHED DISTRICT BOUNDARY
INCREMENT BOUNDARY
MUNICIPAL BOUNDARY

HENNEPIN COUNTY, MINNESOTA TAXPAYER SERVICES DEPARTMENT SURVEY DIVISION



THIS IS NOT A LEGALLY RECORDED MAP. IT REPRESENTS A COMPILATION OF INFORMATION AND DATA FROM CITY, COUNTY AND STATE ROAD AUTHORITIES AND OTHER SOURCES.

N 40 00

STORM SEWER DISTRICT BOUNDARY
SCHOOL DISTRICT BOUNDARY
WATERSHED DISTRICT BOUNDARY
INCREMENT BOUNDARY
MUNICIPAL BOUNDARY

HENNEPIN COUNTY, MINNESOTA TAXPAYER SERVICES DEPARTMENT SURVEY DIVISION



THIS IS NOT A LEGALLY RECORDED MAP. IT REPR