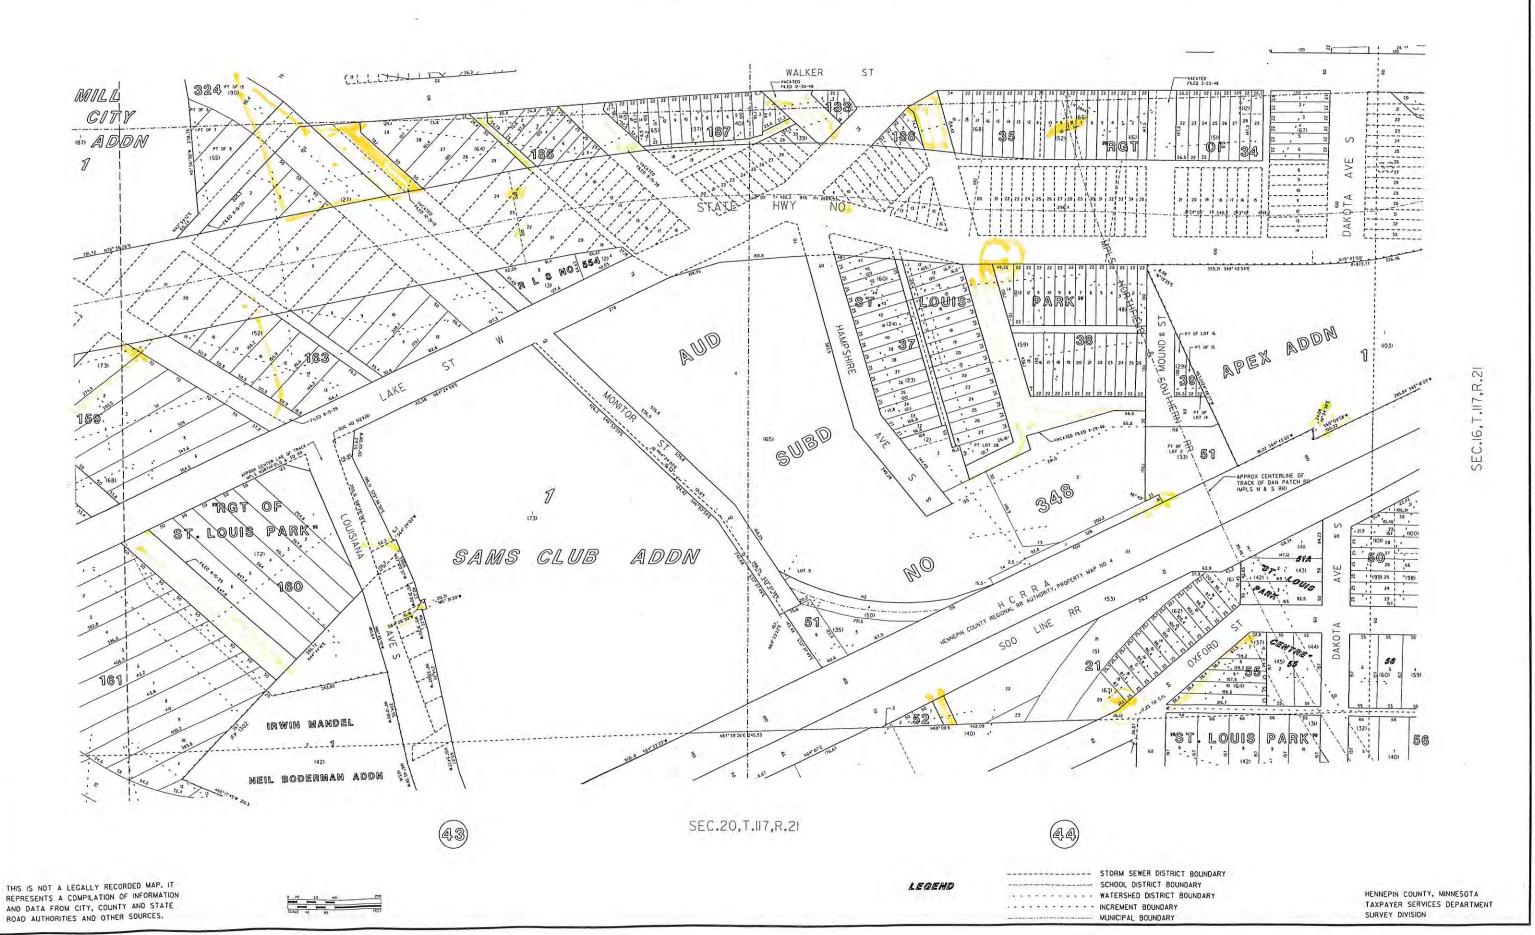

THIS IS NOT A LEGALLY RECORDED MAP. IT REPRESENTS A COMPILATION OF INFORMATION AND DATA FROM CITY, COUNTY AND STATE ROAD AUTHORITIES AND OTHER SOURCES.

SEC.18, T.117, R.21

270 40 500 TO

LEGEND

STORM SEWER DISTRICT BOUNDARY
SCHOOL DISTRICT BOUNDARY
WATERSHED DISTRICT BOUNDARY
INCREMENT BOUNDARY
MUNICIPAL BOUNDARY

HENNEPIN COUNTY, MINNESOTA TAXPAYER SERVICES DEPARTMENT SURVEY DIVISION

THIS IS NOT A LEGALLY RECORDED MAP. IT REPRESENTS A COMPILATION OF INFORMATION AND DATA FROM CITY, COUNTY AND STATE ROAD AUTHORITIES AND OTHER SOURCES.

N 40 00

STORM SEWER DISTRICT BOUNDARY
SCHOOL DISTRICT BOUNDARY
WATERSHED DISTRICT BOUNDARY
INCREMENT BOUNDARY
MUNICIPAL BOUNDARY

HENNEPIN COUNTY, MINNESOTA TAXPAYER SERVICES DEPARTMENT SURVEY DIVISION

THIS IS NOT A LEGALLY RECORDED MAP. IT REPRESENTS A COMPILATION OF INFORMATION AND DATA FROM CITY, COUNTY AND STATE ROAD AUTHORITIES AND OTHER SOURCES.

LEGEND

STORM SEWER DISTRICT BOUNDARY
SCHOOL DISTRICT BOUNDARY
WATERSHED DISTRICT BOUNDARY
INCREMENT BOUNDARY
WUNICIPAL BOUNDARY

HENNEPIN COUNTY, MINNESOTA
TAXPAYER SERVICES DEPARTMENT
SURVEY DIVISION