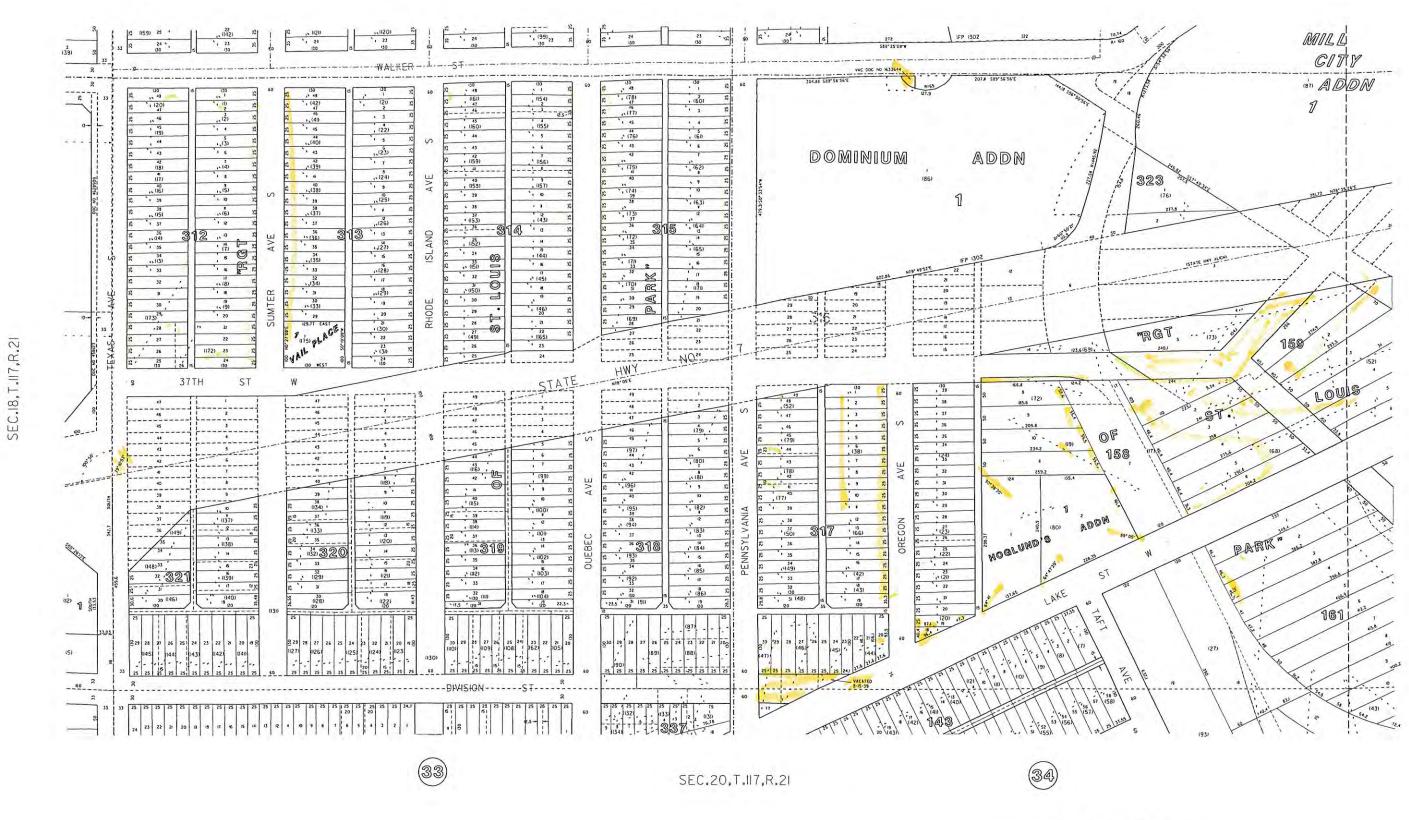

THIS IS NOT A LEGALLY RECORDED MAP. IT REPRESENTS A COMPILATION OF INFORMATION AND DATA FROM CITY, COUNTY AND STATE ROAD AUTHORITIES AND OTHER SOURCES.

SEC.18, T.117, R.21

270 40 500 TO

LEGEND

STORM SEWER DISTRICT BOUNDARY
SCHOOL DISTRICT BOUNDARY
WATERSHED DISTRICT BOUNDARY
INCREMENT BOUNDARY
MUNICIPAL BOUNDARY

HENNEPIN COUNTY, MINNESOTA TAXPAYER SERVICES DEPARTMENT SURVEY DIVISION

THIS IS NOT A LEGALLY RECORDED MAP. IT REPRESENTS A COMPILATION OF INFORMATION AND DATA FROM CITY, COUNTY AND STATE ROAD AUTHORITIES AND OTHER SOURCES.

N 40 00

STORM SEWER DISTRICT BOUNDARY
SCHOOL DISTRICT BOUNDARY
WATERSHED DISTRICT BOUNDARY
INCREMENT BOUNDARY
MUNICIPAL BOUNDARY

HENNEPIN COUNTY, MINNESOTA TAXPAYER SERVICES DEPARTMENT SURVEY DIVISION

THIS IS NOT A LEGALLY RECORDED MAP. IT REPRESENTS A COMPILATION OF INFORMATION AND DATA FROM CITY, COUNTY AND STATE ROAD AUTHORITIES AND OTHER SOURCES.

LEGEND

STORM SEWER DISTRICT BOUNDARY
SCHOOL DISTRICT BOUNDARY
WATERSHED DISTRICT BOUNDARY
INCREMENT BOUNDARY
WUNICIPAL BOUNDARY

HENNEPIN COUNTY, MINNESOTA
TAXPAYER SERVICES DEPARTMENT
SURVEY DIVISION