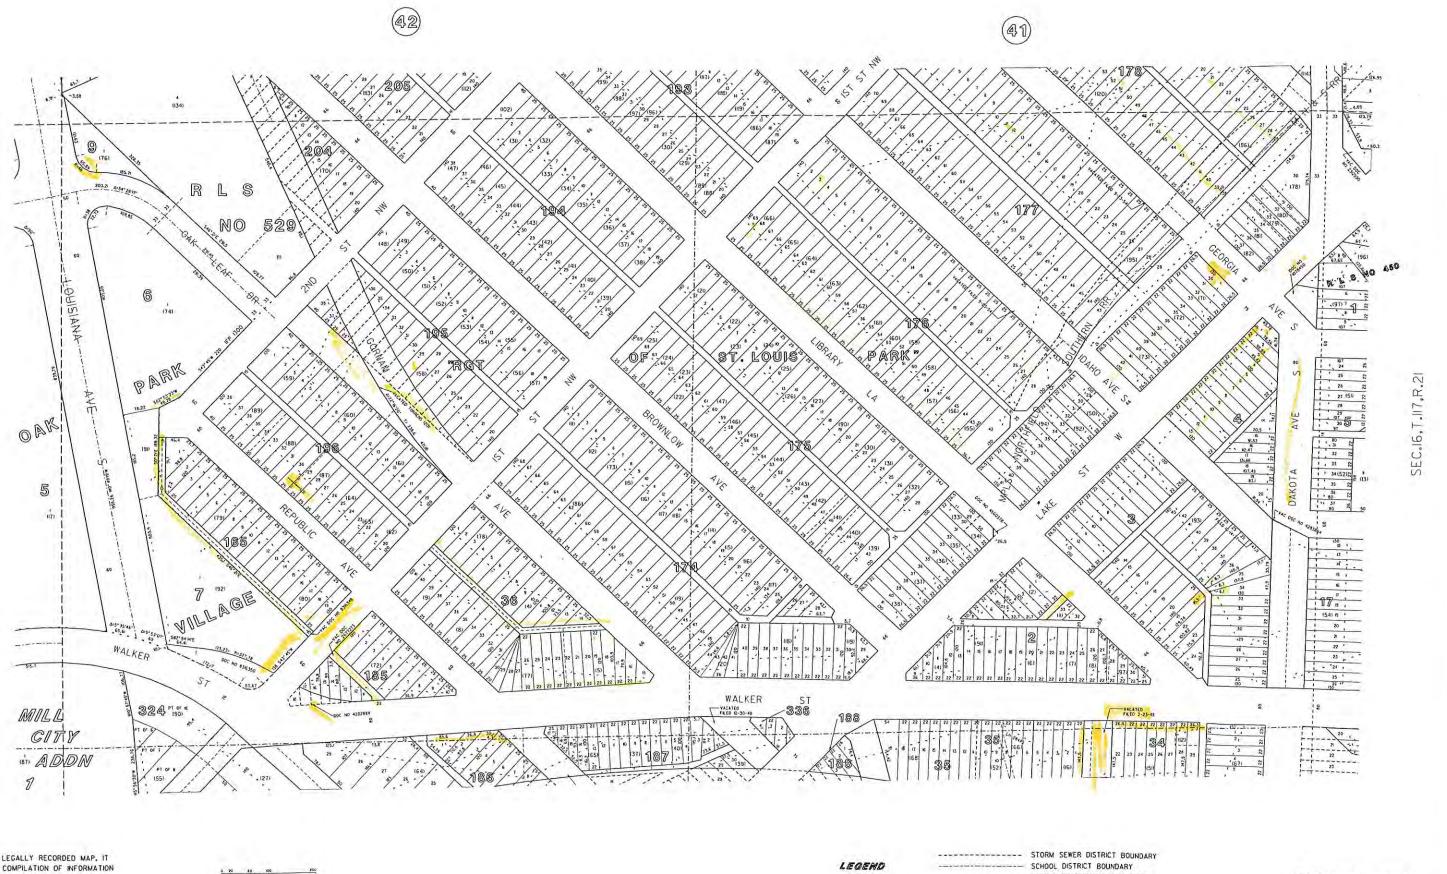

THIS IS NOT A LEGALLY RECORDED MAP. IT REPRESENTS A COMPILATION OF INFORMATION AND DATA FROM CITY, COUNTY AND STATE ROAD AUTHORITIES AND OTHER SOURCES.

SEC.18, T.117, R.21

270 40 500 TO

LEGEND

STORM SEWER DISTRICT BOUNDARY
SCHOOL DISTRICT BOUNDARY
WATERSHED DISTRICT BOUNDARY
INCREMENT BOUNDARY
MUNICIPAL BOUNDARY

HENNEPIN COUNTY, MINNESOTA TAXPAYER SERVICES DEPARTMENT SURVEY DIVISION

THIS IS NOT A LEGALLY RECORDED MAP. IT REPRESENTS A COMPILATION OF INFORMATION AND DATA FROM CITY, COUNTY AND STATE ROAD AUTHORITIES AND OTHER SOURCES.

N 40 00

STORM SEWER DISTRICT BOUNDARY
SCHOOL DISTRICT BOUNDARY
WATERSHED DISTRICT BOUNDARY
INCREMENT BOUNDARY
MUNICIPAL BOUNDARY

HENNEPIN COUNTY, MINNESOTA TAXPAYER SERVICES DEPARTMENT SURVEY DIVISION

THIS IS NOT A LEGALLY RECORDED MAP. IT REPRESENTS A COMPILATION OF INFORMATION AND DATA FROM CITY, COUNTY AND STATE ROAD AUTHORITIES AND OTHER SOURCES.

LEGEND

STORM SEWER DISTRICT BOUNDARY
SCHOOL DISTRICT BOUNDARY
WATERSHED DISTRICT BOUNDARY
INCREMENT BOUNDARY
WUNICIPAL BOUNDARY

HENNEPIN COUNTY, MINNESOTA
TAXPAYER SERVICES DEPARTMENT
SURVEY DIVISION