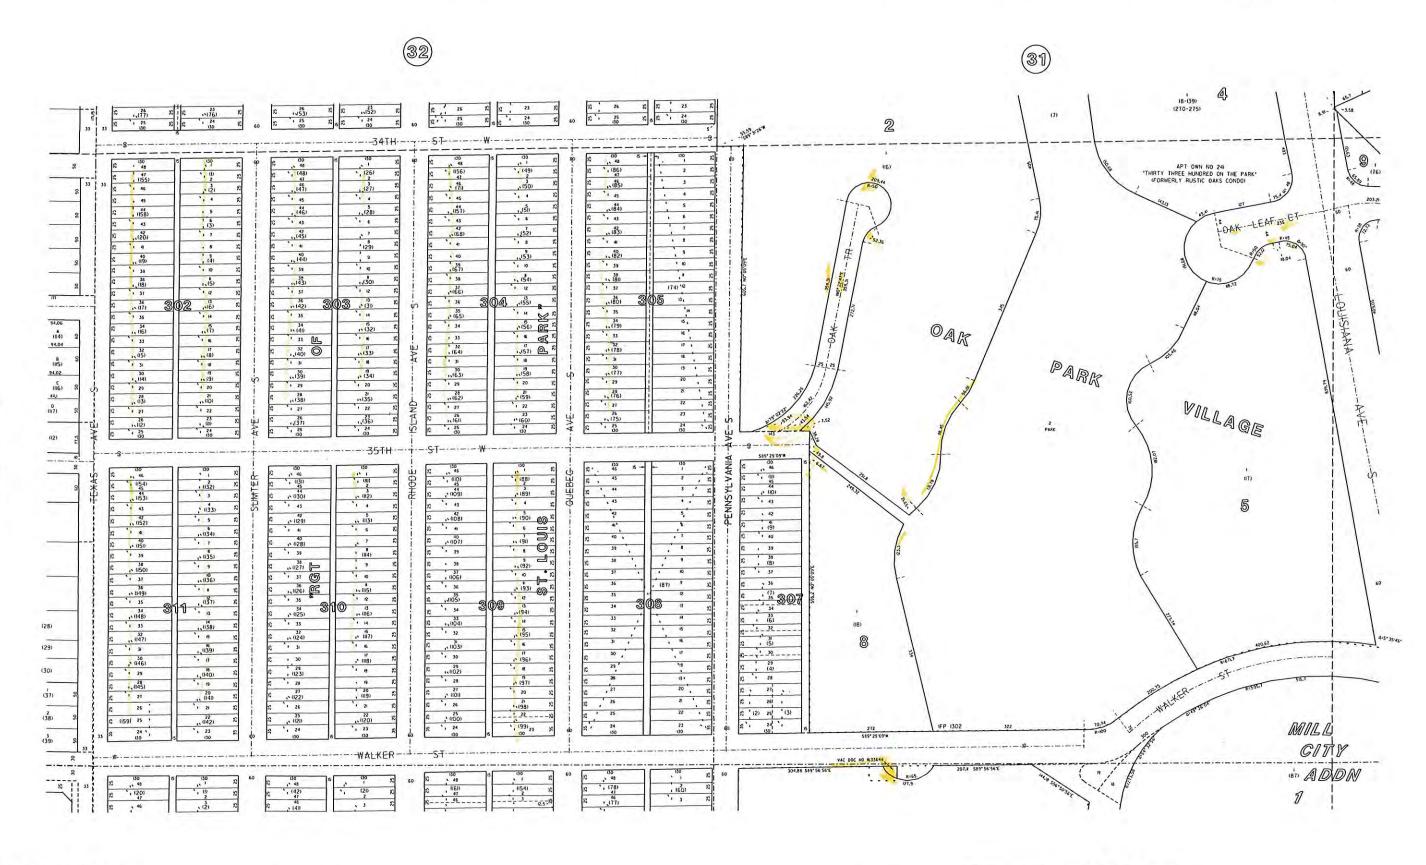

THIS IS NOT A LEGALLY RECORDED MAP. IT REPRESENTS A COMPILATION OF INFORMATION AND DATA FROM CITY, COUNTY AND STATE ROAD AUTHORITIES AND OTHER SOURCES.

SEC.18, T.117, R.21

270 40 500 TO

LEGEND

STORM SEWER DISTRICT BOUNDARY
SCHOOL DISTRICT BOUNDARY
WATERSHED DISTRICT BOUNDARY
INCREMENT BOUNDARY
MUNICIPAL BOUNDARY

HENNEPIN COUNTY, MINNESOTA TAXPAYER SERVICES DEPARTMENT SURVEY DIVISION

THIS IS NOT A LEGALLY RECORDED MAP. IT REPRESENTS A COMPILATION OF INFORMATION AND DATA FROM CITY, COUNTY AND STATE ROAD AUTHORITIES AND OTHER SOURCES.

N 40 00

STORM SEWER DISTRICT BOUNDARY
SCHOOL DISTRICT BOUNDARY
WATERSHED DISTRICT BOUNDARY
INCREMENT BOUNDARY
MUNICIPAL BOUNDARY

HENNEPIN COUNTY, MINNESOTA TAXPAYER SERVICES DEPARTMENT SURVEY DIVISION

THIS IS NOT A LEGALLY RECORDED MAP. IT REPRESENTS A COMPILATION OF INFORMATION AND DATA FROM CITY, COUNTY AND STATE ROAD AUTHORITIES AND OTHER SOURCES.

LEGEND

STORM SEWER DISTRICT BOUNDARY
SCHOOL DISTRICT BOUNDARY
WATERSHED DISTRICT BOUNDARY
INCREMENT BOUNDARY
WUNICIPAL BOUNDARY

HENNEPIN COUNTY, MINNESOTA
TAXPAYER SERVICES DEPARTMENT
SURVEY DIVISION