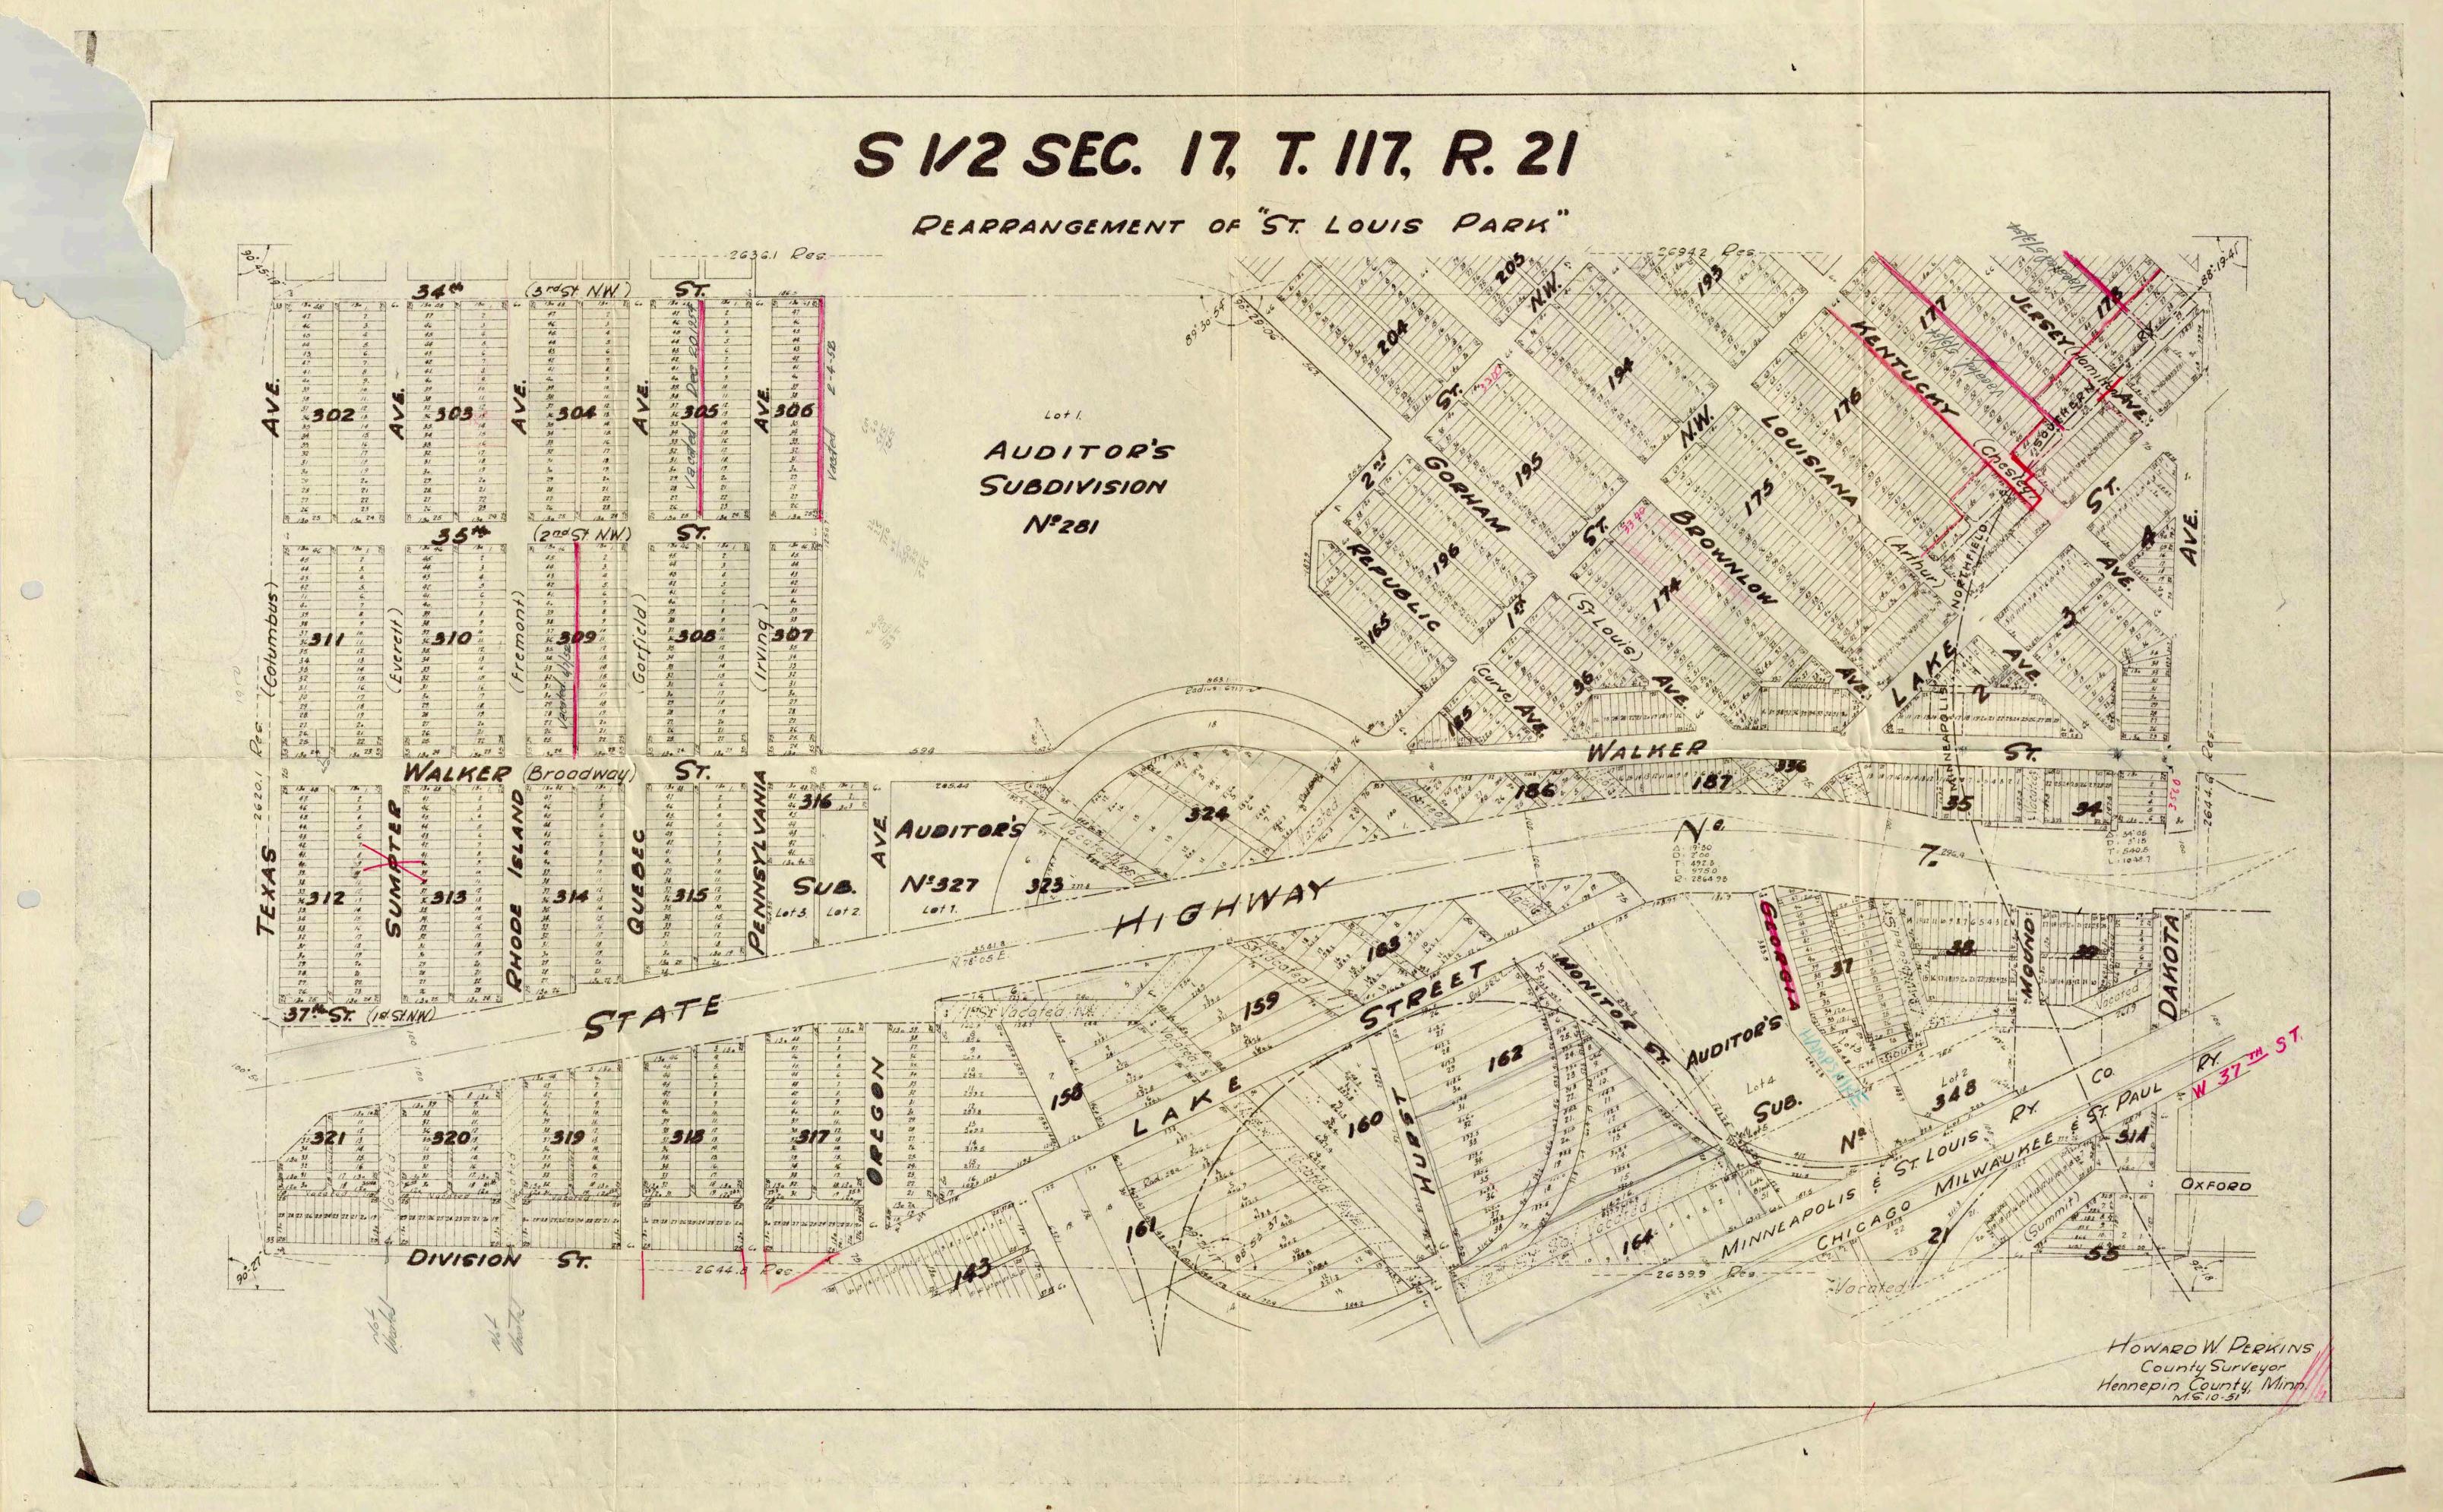

DIVISION



THIS IS NOT A LEGALLY RECORDED MAP. IT REPRESENTS A COMPILATION OF INFORMATION AND DATA FROM CITY, COUNTY AND STATE ROAD AUTHORITIES AND OTHER SOURCES.

N 40 00

STORM SEWER DISTRICT BOUNDARY
SCHOOL DISTRICT BOUNDARY
WATERSHED DISTRICT BOUNDARY
INCREMENT BOUNDARY
MUNICIPAL BOUNDARY

HENNEPIN COUNTY, MINNESOTA TAXPAYER SERVICES DEPARTMENT SURVEY DIVISION



THIS IS NOT A LEGALLY RECORDED MAP. IT REPRESENTS A COMPILATION OF INFORMATION AND DATA FROM CITY, COUNTY AND STATE ROAD AUTHORITIES AND OTHER SOURCES.



LEGEND

STORM SEWER DISTRICT BOUNDARY
SCHOOL DISTRICT BOUNDARY
WATERSHED DISTRICT BOUNDARY
INCREMENT BOUNDARY
WUNICIPAL BOUNDARY

HENNEPIN COUNTY, MINNESOTA
TAXPAYER SERVICES DEPARTMENT
SURVEY DIVISION



## S 1/2 SEC. 17, T. 117, R. 21 REARRANGEMENT OF ST. LOUIS PARK"