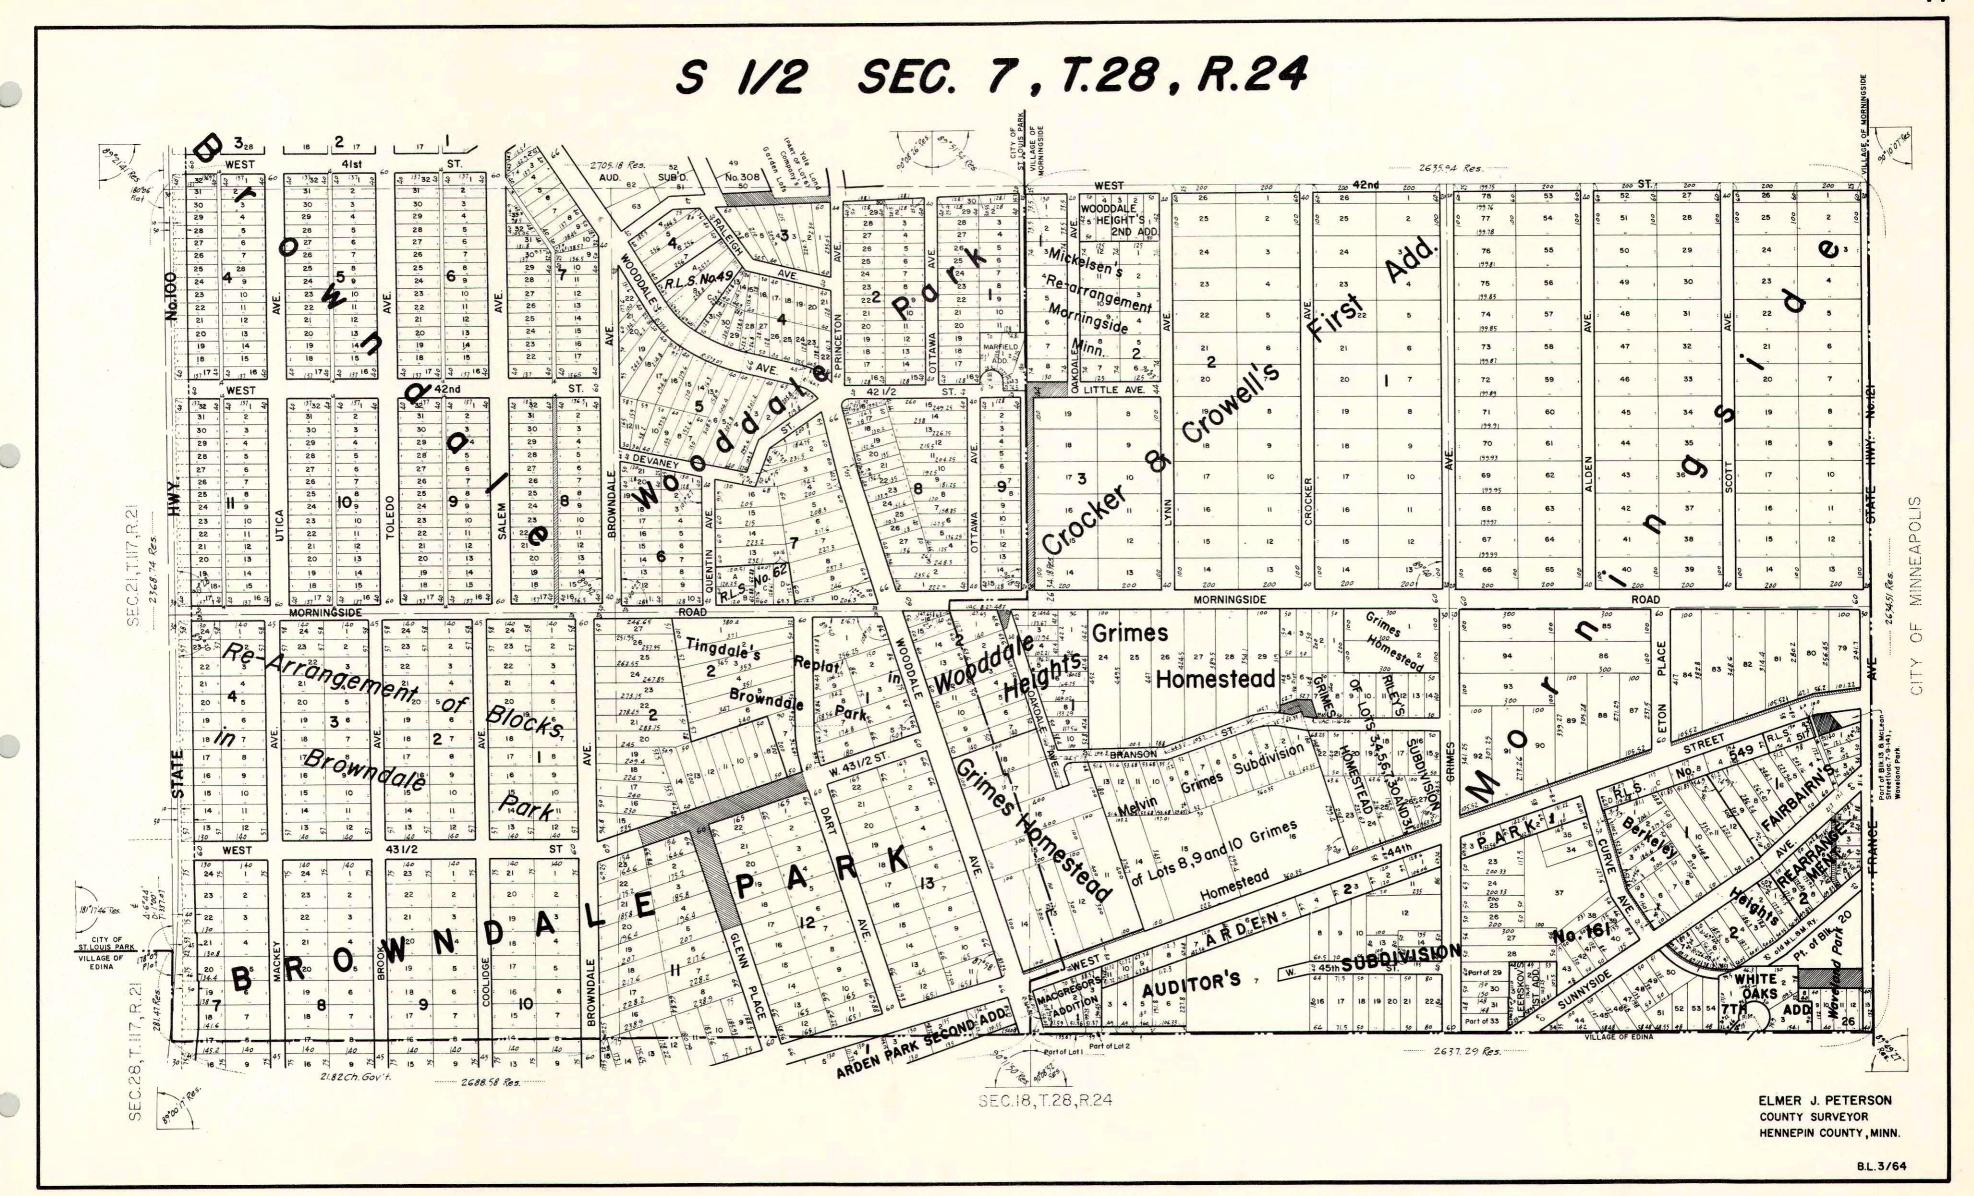

THIS IS NOT A LEGALLY RECORDED MAP. IT REPRESENTS A COMPILATION OF INFORMATION AND DATA FROM CITY, COUNTY AND STATE ROAD AUTHORITIES AND OTHER SOURCES.

LEGEND

----- STORM SEWER DISTRICT BOUNDARY ----- SCHOOL DISTRICT BOUNDARY - - - - - - - WATERSHED DISTRICT BOUNDARY · · · · · · · · · · · · INCREMENT BOUNDARY

----- MUNICIPAL BOUNDARY

SURVEY DIVISION

HENNEPIN COUNTY, MINNESOTA TAXPAYER SERVICES DEPARTMENT

THIS IS NOT A LEGALLY RECORDED MAP. IT REPRESENTS A COMPILATION OF INFORMATION AND DATA FROM CITY, COUNTY AND STATE ROAD AUTHORITIES AND OTHER SOURCES.

LEGEND

STORM SEWER DISTRICT BOUNDARY
SCHOOL DISTRICT BOUNDARY
WATERSHED DISTRICT BOUNDARY
INCREMENT BOUNDARY
MUNICIPAL BOUNDARY

HENNEPIN COUNTY, MINNESOTA
TAXPAYER SERVICES DEPARTMENT
SURVEY DIVISION

THIS IS NOT A LEGALLY RECORDED MAP. IT REPRESENTS A COMPILATION OF INFORMATION AND DATA FROM CITY, COUNTY AND STATE ROAD AUTHORITIES AND OTHER SOURCES.

SEC.21, T.117, R.21

----- MUNICIPAL BOUNDARY

SURVEY DIVISION