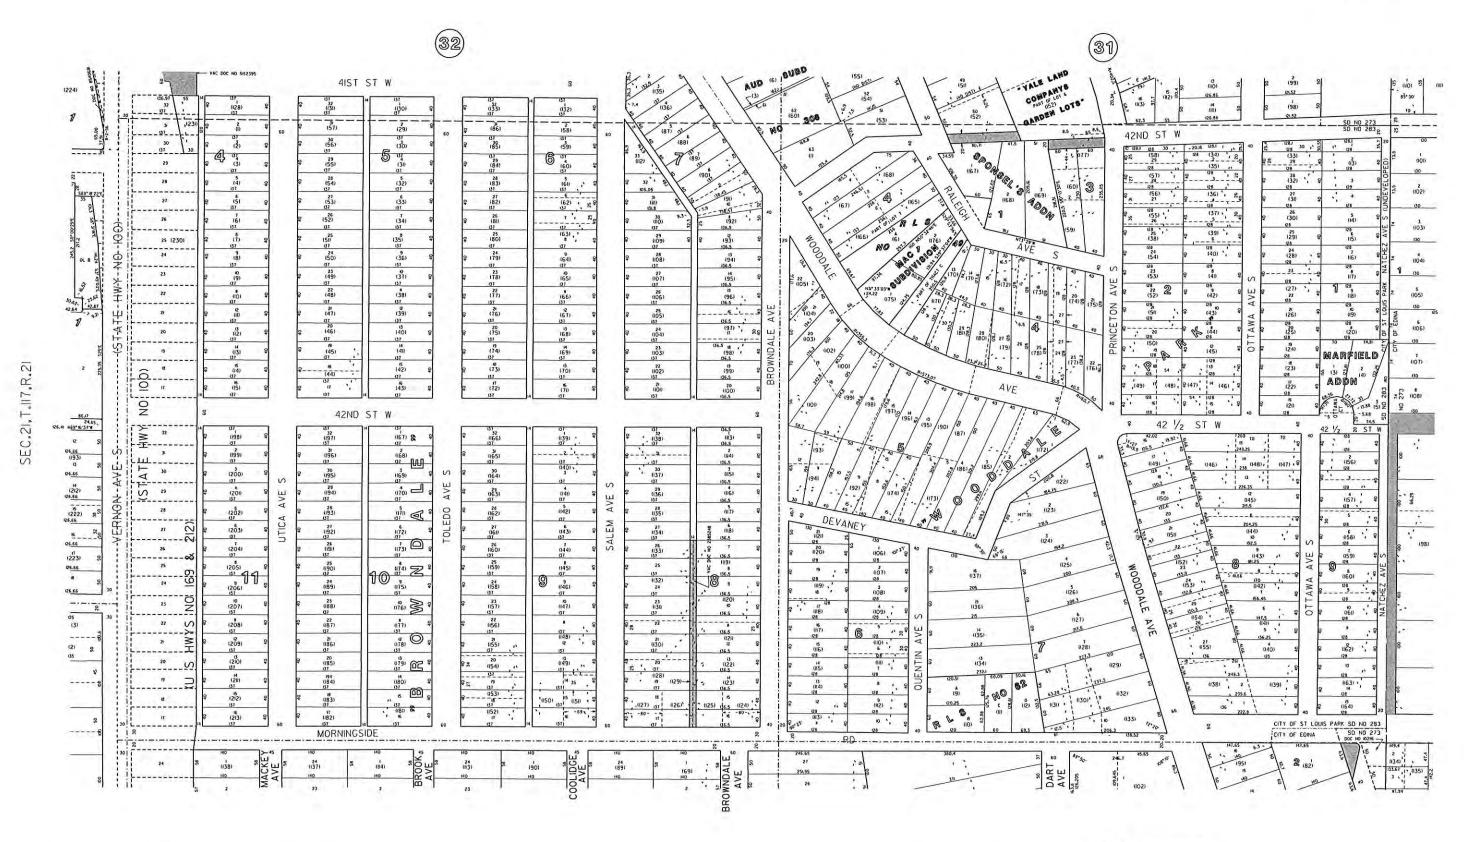

THIS IS NOT A LEGALLY RECORDED MAP. IT REPRESENTS A COMPILATION OF INFORMATION AND DATA FROM CITY, COUNTY AND STATE ROAD AUTHORITIES AND OTHER SOURCES.



LEGEND

----- STORM SEWER DISTRICT BOUNDARY ----- SCHOOL DISTRICT BOUNDARY - - - - - - - WATERSHED DISTRICT BOUNDARY · · · · · · · · · · · · INCREMENT BOUNDARY

----- MUNICIPAL BOUNDARY

SURVEY DIVISION

HENNEPIN COUNTY, MINNESOTA TAXPAYER SERVICES DEPARTMENT





THIS IS NOT A LEGALLY RECORDED MAP. IT REPRESENTS A COMPILATION OF INFORMATION AND DATA FROM CITY, COUNTY AND STATE ROAD AUTHORITIES AND OTHER SOURCES.



LEGEND

STORM SEWER DISTRICT BOUNDARY
SCHOOL DISTRICT BOUNDARY
WATERSHED DISTRICT BOUNDARY
INCREMENT BOUNDARY
MUNICIPAL BOUNDARY

HENNEPIN COUNTY, MINNESOTA
TAXPAYER SERVICES DEPARTMENT
SURVEY DIVISION



THIS IS NOT A LEGA