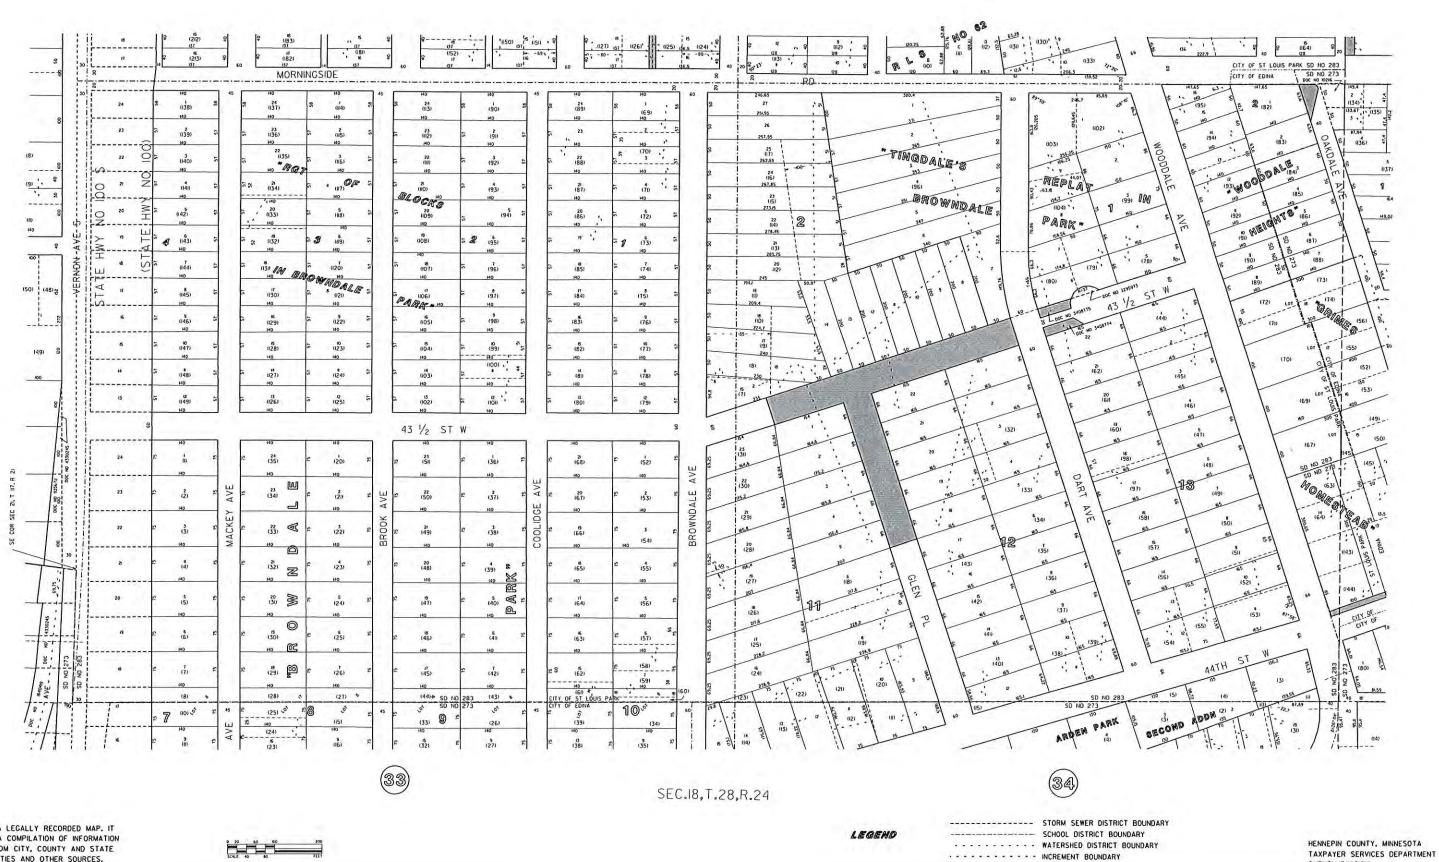

LEGEND

STORM SEWER DISTRICT BOUNDARY
SCHOOL DISTRICT BOUNDARY
WATERSHED DISTRICT BOUNDARY
INCREMENT BOUNDARY
MUNICIPAL BOUNDARY

HENNEPIN COUNTY, MINNESOTA
TAXPAYER SERVICES DEPARTMENT
SURVEY DIVISION

THIS IS NOT A LEGALLY RECORDED MAP. IT REPRESENTS A COMPILATION OF INFORMATION AND DATA FROM CITY, COUNTY AND STATE ROAD AUTHORITIES AND OTHER SOURCES.