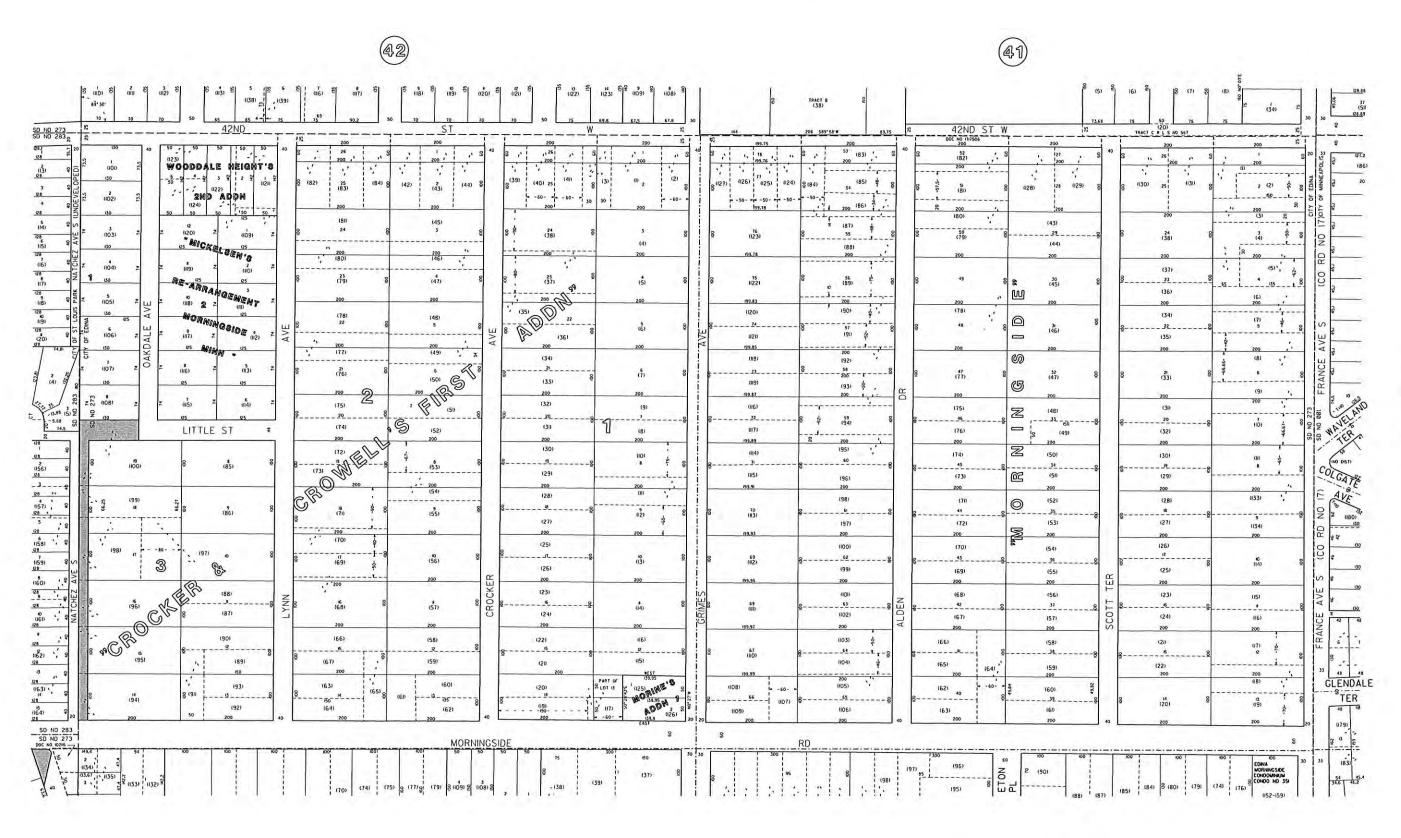

THIS IS NOT A LEGALLY RECORDED MAP. IT REPRESENTS A COMPILATION OF INFORMATION AND DATA FROM CITY, COUNTY AND STATE ROAD AUTHORITIES AND OTHER SOURCES.

LEGEND

----- STORM SEWER DISTRICT BOUNDARY ----- SCHOOL DISTRICT BOUNDARY - - - - - - - WATERSHED DISTRICT BOUNDARY · · · · · · · · · · · · INCREMENT BOUNDARY

----- MUNICIPAL BOUNDARY

SURVEY DIVISION

HENNEPIN COUNTY, MINNESOTA TAXPAYER SERVICES DEPARTMENT

THIS IS NOT A LEGALLY RECORDED MAP. IT REPRESENTS A COMPILATION OF INFORMATION AND DATA FROM CITY, COUNTY AND STATE ROAD AUTHORITIES AND OTHER SOURCES.