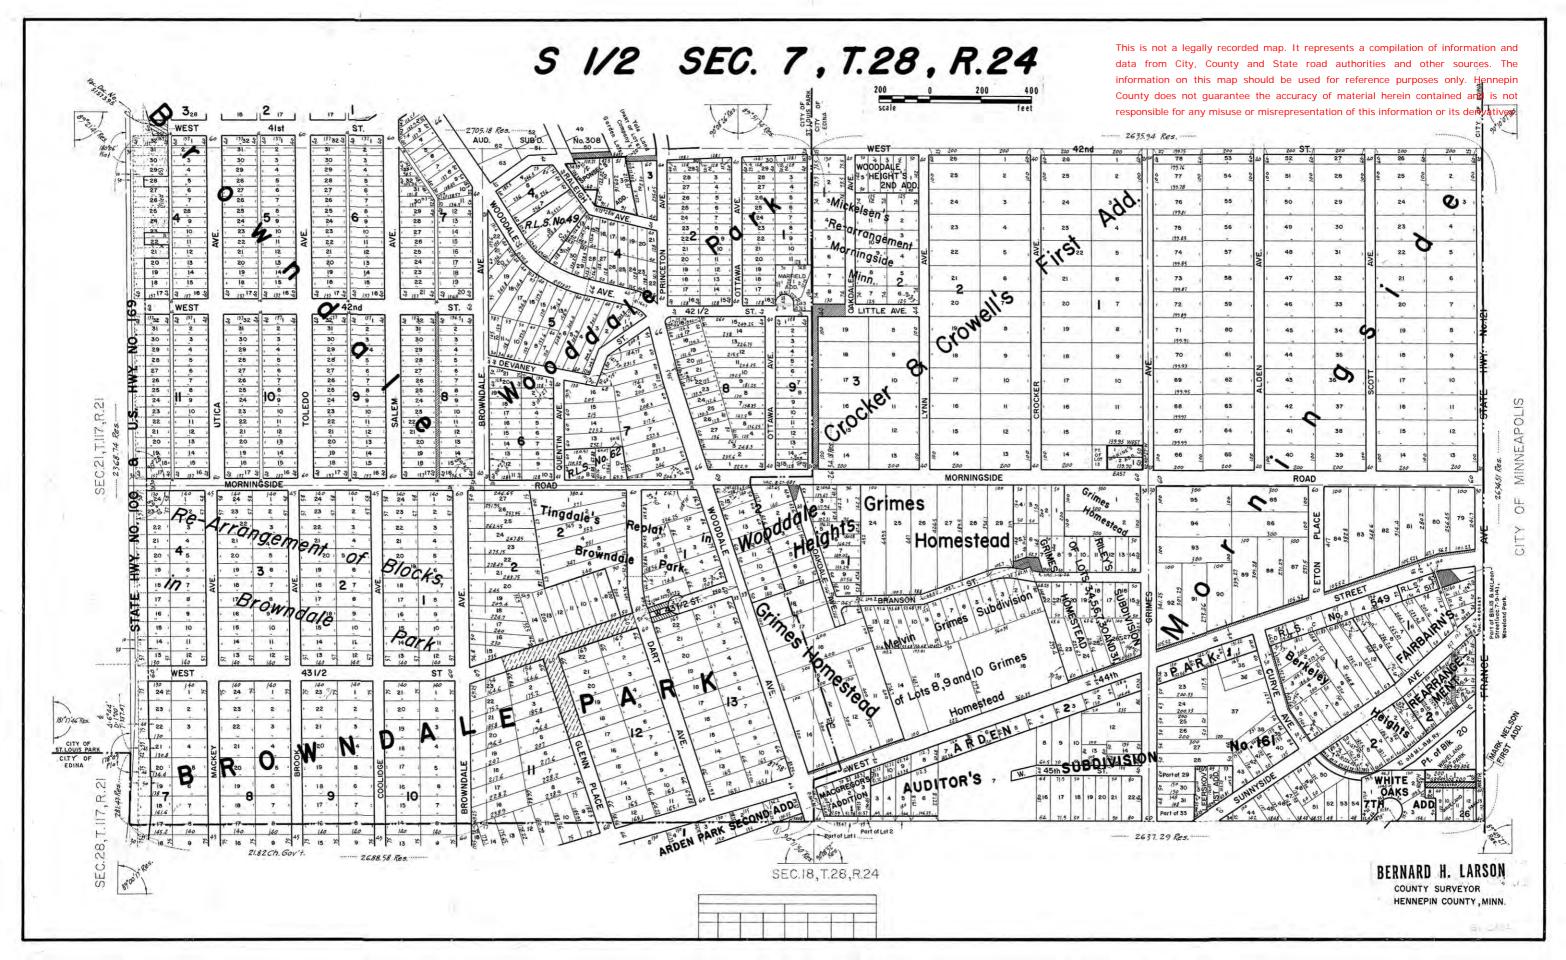

THIS IS NOT A LEGALLY RECORDED MAP. IT REPRESENTS A COMPILATION OF INFORMATION AND DATA FROM CITY, COUNTY AND STATE ROAD AUTHORITIES AND OTHER SOURCES.

LEGEND

----- STORM SEWER DISTRICT BOUNDARY ----- SCHOOL DISTRICT BOUNDARY - - - - - - - WATERSHED DISTRICT BOUNDARY · · · · · · · · · · · · INCREMENT BOUNDARY

----- MUNICIPAL BOUNDARY

SURVEY DIVISION

HENNEPIN COUNTY, MINNESOTA TAXPAYER SERVICES DEPARTMENT

THIS IS NOT A LEGALLY RECORDED MAP. IT REPRESENTS A COMPILATION OF INFORMATION AND DATA FROM CITY, COUNTY AND STATE ROAD AUTHORITIES AND OTHER SOURCES.

LEGEND

STORM SEWER DISTRICT BOUNDARY
SCHOOL DISTRICT BOUNDARY
WATERSHED DISTRICT BOUNDARY
INCREMENT BOUNDARY
MUNICIPAL BOUNDARY

HENNEPIN COUNTY, MINNESOTA
TAXPAYER SERVICES DEPARTMENT
SURVEY DIVISION

THIS IS NOT A LEGALLY RECORDED MAP. IT REPRESENTS A COMPILATION OF INFORMATION AND DATA FROM CITY, COUNTY AND STATE ROAD AUTHORITIES AND OTHER SOURCES.