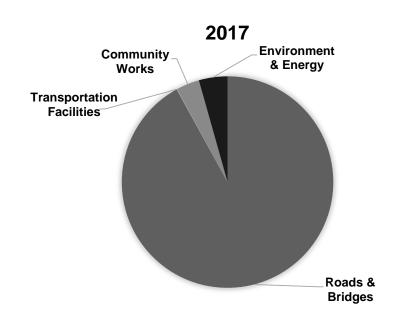

# **Public Works Expenditures**

| Expenditure Area          | 2017        |        | 2018        | 2019       | 2020       | 2021       | 2017 - 2021 | CIP    |
|---------------------------|-------------|--------|-------------|------------|------------|------------|-------------|--------|
| Roads & Bridges           | 146,423,608 | 92.0%  | 85,421,512  | 55,908,941 | 35,298,218 | 17,680,218 | 340,732,497 | 82.6%  |
| Transportation Facilities | 100,000     | 0.1%   | 0           | 0          | 0          | 0          | 100,000     | 0.0%   |
| Community Works           | 5,650,000   | 3.6%   | 9,950,000   | 11,300,000 | 7,950,000  | 2,200,000  | 37,050,000  | 9.0%   |
| Environment & Energy      | 6,962,000   | 4.4%   | 8,740,000   | 6,870,000  | 6,380,000  | 5,700,000  | 34,652,000  | 8.4%   |
| Total                     | 159,135,608 | 100.0% | 104,111,512 | 74,078,941 | 49,628,218 | 25,580,218 | 412,534,497 | 100.0% |