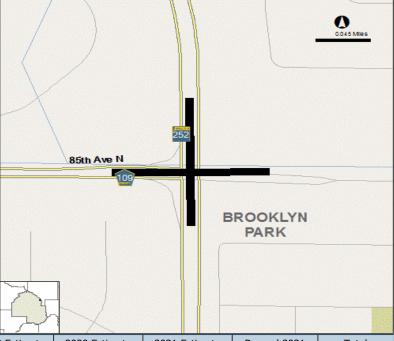

| NOTE:          | OTE: All Total and subtotal lines preceed detail |                                    |                   | 2017 - 2021 Capital Improvement Program |           |           |           |           |           |                  |
|----------------|--------------------------------------------------|------------------------------------|-------------------|-----------------------------------------|-----------|-----------|-----------|-----------|-----------|------------------|
| Pg#            | <b>Project Number and Name</b>                   | Revenue Category                   | Budget<br>to Date | 2017<br>Budget                          | 2018      | 2019      | 2020      | 2021      | Beyond    | Project<br>Total |
| II-72 <b>2</b> | 2091800 CSAH 115 & CR 116 - Red                  | constr. fr TH 55 to Clydesdale     | 1,249,000         | 3,370,000                               | 0         | 0         | 0         | 0         | 0         | 4,619,000        |
|                | Р                                                | roperty Tax                        | 65,000            | 0                                       | 0         | 0         | 0         | 0         | 0         | 65,000           |
|                | C                                                | ounty Bonds                        | 0                 | 1,607,000                               | 0         | 0         | 0         | 0         | 0         | 1,607,000        |
|                | F                                                | ederal                             | 1,055,000         | 0                                       | 0         | 0         | 0         | 0         | 0         | 1,055,000        |
|                | S                                                | tate                               | 64,000            | 1,009,000                               | 0         | 0         | 0         | 0         | 0         | 1,073,000        |
|                | C                                                | ther Revenues                      | 65,000            | 754,000                                 | 0         | 0         | 0         | 0         | 0         | 819,000          |
| 11-74 2        | 2111500 CSAH 146 - Replace bridg                 | e over Long Lake Creek S of Fox St | 1,475,000         | 0                                       | 0         | 0         | 0         | 0         | 0         | 1,475,000        |
|                | F                                                | ederal                             | 448,000           | 0                                       | 0         | 0         | 0         | 0         | 0         | 448,000          |
|                | S                                                | tate                               | 1,027,000         | 0                                       | 0         | 0         | 0         | 0         | 0         | 1,027,000        |
| II-76 <b>2</b> | 2984000 CSAH 152 - Reconst fr CS                 | SAH 52 (Hennepin) to 5th St S      | 14,875,000        | 125,000                                 | 0         | 0         | 0         | 0         | 0         | 15,000,000       |
|                | Р                                                | roperty Tax                        | 25,300            | 125,000                                 | 0         | 0         | 0         | 0         | 0         | 150,300          |
|                | S                                                | tate                               | 11,246,057        | 0                                       | 0         | 0         | 0         | 0         | 0         | 11,246,057       |
|                | C                                                | ther Revenues                      | 3,603,643         | 0                                       | 0         | 0         | 0         | 0         | 0         | 3,603,643        |
| II-78 <b>2</b> | 2151900 CSAH 152 - Reconst Rd fr                 | 49th Ave N to Bass Lk Rd           | 809,000           | 0                                       | 3,022,000 | 0         | 0         | 0         | 0         | 3,831,000        |
|                | S                                                | tate                               | 809,000           | 0                                       | 3,022,000 | 0         | 0         | 0         | 0         | 3,831,000        |
| II-80 <b>2</b> | 2111000 CSAH 152 - Reconst Rd fr                 | CSAH 2 (Penn) to 42nd Avenue N     | 0                 | 0                                       | 0         | 250,000   | 1,000,000 | 8,170,000 | 8,170,000 | 17,590,000       |
|                | S                                                | tate                               | 0                 | 0                                       | 0         | 250,000   | 500,000   | 6,945,000 | 6,945,000 | 14,640,000       |
|                | C                                                | ther Revenues                      | 0                 | 0                                       | 0         | 0         | 500,000   | 1,225,000 | 1,225,000 | 2,950,000        |
| II-82 <b>2</b> | 2040800 CR 202 - Replace Bridge a                | at Elm Creek                       | 450,000           | 300,000                                 | 2,084,000 | 0         | 0         | 0         | 0         | 2,834,000        |
|                | P                                                | roperty Tax                        | 150,000           | 0                                       | 0         | 0         | 0         | 0         | 0         | 150,000          |
|                | C                                                | ounty Bonds                        | 150,000           | 300,000                                 | 684,000   | 0         | 0         | 0         | 0         | 1,134,000        |
|                | F                                                | ederal                             | 0                 | 0                                       | 1,400,000 | 0         | 0         | 0         | 0         | 1,400,000        |
|                | C                                                | ther Revenues                      | 150,000           | 0                                       | 0         | 0         | 0         | 0         | 0         | 150,000          |
| II-84 <b>2</b> | 2143700 CSAH 204 - Reconst Rd w                  | rithin Fort Snelling Boundary      | 100,000           | 2,499,000                               | 0         | 0         | 0         | 0         | 0         | 2,599,000        |
|                |                                                  | ther Revenues                      | 100,000           | 2,499,000                               | 0         | 0         | 0         | 0         | 0         | 2,599,000        |
| II-86 <b>2</b> | 2155600 TH 252 Improvements from                 | m I-694 to TH 610                  | 200,000           | 100,000                                 | 0         | 0         | 0         | 0         | 0         | 300,000          |
|                | •                                                | roperty Tax                        | 200,000           | 0                                       | 0         | 0         | 0         | 0         | 0         | 200,000          |
|                | S                                                | tate                               | 0                 | 100,000                                 | 0         | 0         | 0         | 0         | 0         | 100,000          |
| II-88 <b>2</b> | 2167700 TH 252 / CSAH 109 85th A                 | Avenue N interchange               | 0                 | 20,000,000                              | 0         | 0         | 0         | 0         | 0         | 20,000,000       |
|                |                                                  | ounty Bonds                        | 0                 | 7,000,000                               | 0         | 0         | 0         | 0         | 0         | 7,000,000        |
|                |                                                  | tate                               | 0                 | 8,000,000                               | 0         | 0         | 0         | 0         | 0         | 8,000,000        |
|                | C                                                | ther Revenues                      | 0                 | 5,000,000                               | 0         | 0         | 0         | 0         | 0         | 5,000,000        |
| II-90 <b>2</b> | 2164400 Advanced Traffic Manager                 | ment System (ATMS)                 | 0                 | 3,664,000                               | 3,800,000 | 4,300,000 | 6,500,000 | 2,600,000 | 0         | 20,864,000       |
|                | •                                                | ounty Bonds                        | 0                 | 2,166,000                               | 3,800,000 | 4,300,000 | 4,740,000 | 2,600,000 | 0         | 17,606,000       |
|                |                                                  | ederal                             | 0                 | 1,498,000                               | 0         | 0         | 1,760,000 | 0         | 0         | 3,258,000        |