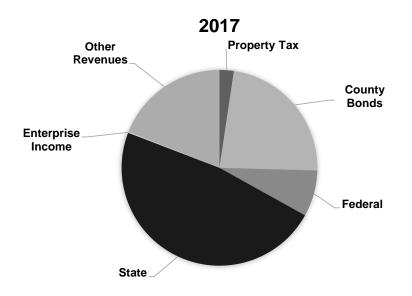

| Revenue Category  | 2017        |        | 2018        | 2019       | 2020       | 2021       | 2017 - 2021 | CIP    |
|-------------------|-------------|--------|-------------|------------|------------|------------|-------------|--------|
| Property Tax      | 3,755,218   | 2.4%   | 3,475,218   | 2,335,218  | 2,435,218  | 2,185,218  | 14,186,090  | 3.4%   |
| County Bonds      | 36,740,000  | 23.1%  | 32,524,000  | 26,770,000 | 19,270,000 | 10,950,000 | 126,254,000 | 30.6%  |
| Federal           | 12,135,000  | 7.6%   | 1,400,000   | 8,825,000  | 2,367,000  | 0          | 24,727,000  | 6.0%   |
| State             | 76,021,863  | 47.8%  | 48,597,295  | 34,848,868 | 24,333,000 | 11,120,000 | 194,921,026 | 47.2%  |
| Enterprise Income | 250,000     | 0.2%   | 200,000     | 100,000    | 100,000    | 100,000    | 750,000     | 0.2%   |
| Other Revenues    | 30,233,527  | 19.0%  | 17,914,999  | 1,199,855  | 1,123,000  | 1,225,000  | 51,696,381  | 12.5%  |
| Total             | 159,135,608 | 100.0% | 104,111,512 | 74,078,941 | 49,628,218 | 25,580,218 | 412,534,497 | 100.0% |