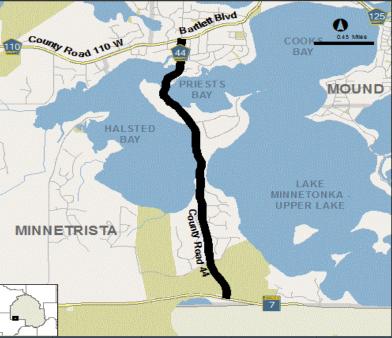

| Pg#   Project Number and Name   Revenue Category   Rudget bot Date   Budget bot Date   Budget bot Date   Budget   2017   Budget   2018   2019   2020   2021   Beyond                                                                                                                                                                                                                                                                        | <b>633,671,901</b> 11,054,990                                  |
|---------------------------------------------------------------------------------------------------------------------------------------------------------------------------------------------------------------------------------------------------------------------------------------------------------------------------------------------------------------------------------------------------------------------------------------------|----------------------------------------------------------------|
| Transportation   Roads & Bridges   284,769,404   245,608   85,421,512   55,908,941   35,299,218   17,680,218   3,170,000     1-10   2986401   CSAH 3 - Construct Lake St ramps at I-35W - Participation   11,054,990   0   0   0   0   0   0   0   0     Federal   8,572,712   0   0   0   0   0   0   0   0   0     State   1,506,767   0   0   0   0   0   0   0   0   0     Uther Revenues   872,333   0   0   0   0   0   0   0   0   0 | 633,671,901<br>11,054,990<br>103,178<br>8,572,712<br>1,506,767 |
| 11-10   2986401   CSAH 3 - Construct Lake St ramps at I-35W - Participation   11,054,990   0 0 0 0 0 0 0 0 0 0 0 0 0 0 0 0 0                                                                                                                                                                                                                                                                                                                | 11,054,990<br>103,178<br>8,572,712<br>1,506,767                |
| Property Tax                                                                                                                                                                                                                                                                                                                                                                                                                                | 103,178<br>8,572,712<br>1,506,767                              |
| Federal   8,572,712   0   0   0   0   0   0   0   0   0                                                                                                                                                                                                                                                                                                                                                                                     | 8,572,712<br>1,506,767                                         |
| State                                                                                                                                                                                                                                                                                                                                                                                                                                       | 1,506,767                                                      |
| Part   2986402   CSAH 3 - Construct Lake St ramps at I-35W - Phase II   1,501,000   24,695,000   12,500,000   0   0   0   0   0   0   0   0                                                                                                                                                                                                                                                                                                 |                                                                |
| 18-12   2986402   CSAH 3 - Construct Lake St ramps at I-35W - Phase II   1,501,000   24,695,000   12,500,000   0   0   0   0   0   0   0   0                                                                                                                                                                                                                                                                                                | 872,333                                                        |
| County Bonds                                                                                                                                                                                                                                                                                                                                                                                                                                |                                                                |
| Federal   1,200,000   6,945,000   0   0   0   0   0   0   0   0   0                                                                                                                                                                                                                                                                                                                                                                         | 38,696,000                                                     |
| State   301,000   2,250,000   0   0   0   0   0   0   0   0                                                                                                                                                                                                                                                                                                                                                                                 | 15,500,000                                                     |
| Other Revenues 0 6,250,000 6,250,000 0 0 0 0 0 0 0 0 0 0 0 0 0 0 0 0 0                                                                                                                                                                                                                                                                                                                                                                      | 8,145,000                                                      |
| 11-14   2150800 CSAH 3 - Reconst Lake St fr Blaisdell to 1st & 3rd to 5th   775,000   3,917,000   0   0   0   0   0   0   0   0   0                                                                                                                                                                                                                                                                                                         | 2,551,000                                                      |
| Federal   320,000   3,014,000   0   0   0   0   0   0   0   0   0                                                                                                                                                                                                                                                                                                                                                                           | 12,500,000                                                     |
| State 355,000 768,000 0 0 0 0 0 0 0 0 0 0 0 0 0 0 0 0 0                                                                                                                                                                                                                                                                                                                                                                                     | 4,692,000                                                      |
| Other Revenues 100,000 135,000 0 0 0 0 0 0 0 0 0 0 0 0 0 0 0 0 0                                                                                                                                                                                                                                                                                                                                                                            | 3,334,000                                                      |
| 1-16   2150900 CSAH 3 - Landscape Lake St fr Blaisdell to 1st & 3rd to 5th   300,000   880,000   0   0   0   0   0   0   0   0                                                                                                                                                                                                                                                                                                              | 1,123,000                                                      |
| Federal   80,000   678,000   0   0   0   0   0   0   0   0   0                                                                                                                                                                                                                                                                                                                                                                              | 235,000                                                        |
| State 120,000 101,000 0 0 0 0 0 0 0 0 0 0 0 0 0                                                                                                                                                                                                                                                                                                                                                                                             | 1,180,000                                                      |
| Other Revenues 100,000 101,000 0 0 0 0 0 0 0 0 0 0 0 0                                                                                                                                                                                                                                                                                                                                                                                      | 758,000                                                        |
| II-18     2070500 CSAH 5 - Reconst Franklin Ave Bridge over Mississippi River     52,391,857     0     0     0     0     0     0       Property Tax     100,615     0     0     0     0     0     0       County Bonds     15,000,000     0     0     0     0     0     0                                                                                                                                                                   | 221,000                                                        |
| Property Tax 100,615 0 0 0 0 0 0 0 0 0 0 County Bonds 15,000,000 0 0 0 0 0 0                                                                                                                                                                                                                                                                                                                                                                | 201,000                                                        |
| County Bonds 15,000,000 0 0 0 0 0 0                                                                                                                                                                                                                                                                                                                                                                                                         | 52,391,857                                                     |
|                                                                                                                                                                                                                                                                                                                                                                                                                                             | 100,615                                                        |
| Federal 8 320 000 0 0 0 0 0 0                                                                                                                                                                                                                                                                                                                                                                                                               | 15,000,000                                                     |
| 1 000101                                                                                                                                                                                                                                                                                                                                                                                                                                    | 8,320,000                                                      |
| State 25,825,000 0 0 0 0 0                                                                                                                                                                                                                                                                                                                                                                                                                  | 25,825,000                                                     |
| Other Revenues 3,146,242 0 0 0 0 0 0                                                                                                                                                                                                                                                                                                                                                                                                        | 3,146,242                                                      |
| 11-20 2163700 CSAH 9 - Participate in TH 169 Realignment of South Ramps 0 0 1,000,000 0 0                                                                                                                                                                                                                                                                                                                                                   | 1,000,000                                                      |
| State 0 0 0 1,000,000 0 0                                                                                                                                                                                                                                                                                                                                                                                                                   | 1,000,000                                                      |
| 11-22 2151000 CSAH 15 - Geometric improvements to CSAH 19 intersection 0 0 200,000 895,000 0                                                                                                                                                                                                                                                                                                                                                | 1,095,000                                                      |
| Federal 0 0 0 0 607,000 0 0                                                                                                                                                                                                                                                                                                                                                                                                                 | 607,000                                                        |
| State 0 0 0 100,000 245,000 0 0                                                                                                                                                                                                                                                                                                                                                                                                             | 345,000                                                        |
| Other Revenues 0 0 0 100,000 43,000 0 0                                                                                                                                                                                                                                                                                                                                                                                                     | 143,000                                                        |
| 11-24 2163400 CSAH 15 - Replace Bridge #27592 at Tanager Channel 0 100,000 0 0 2,500,000 0 0                                                                                                                                                                                                                                                                                                                                                | 2,600,000                                                      |
| State 0 100,000 0 0 2,500,000 0 0                                                                                                                                                                                                                                                                                                                                                                                                           | 2,600,000                                                      |
| II-26 2151200 CSAH 17 - France Ave turn lanes and signals at TH 62 0 0 1,575,000 0 0 0                                                                                                                                                                                                                                                                                                                                                      |                                                                |
| Federal 0 0 0 985,000 0 0                                                                                                                                                                                                                                                                                                                                                                                                                   |                                                                |
| State 0 0 0 590,000 0 0                                                                                                                                                                                                                                                                                                                                                                                                                     |                                                                |