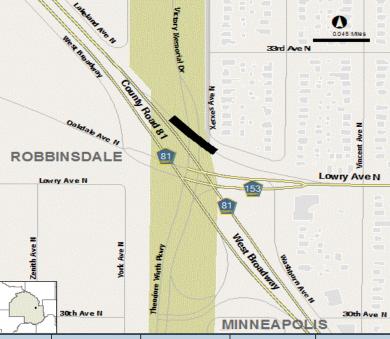

| NOTE: A           | NOTE: All Total and subtotal lines preceed detail |                                   |                   | 2017 - 2021 Capital Improvement Program |           |            |           |      |        |                  |
|-------------------|---------------------------------------------------|-----------------------------------|-------------------|-----------------------------------------|-----------|------------|-----------|------|--------|------------------|
| Pg#               | Project Number and Name                           | Revenue Category                  | Budget<br>to Date | 2017<br>Budget                          | 2018      | 2019       | 2020      | 2021 | Beyond | Project<br>Total |
| II-52 <b>20</b>   | 092200 CSAH 81 - Reconstruct Roa                  | ad from CSAH 8 to TH 169          | 2,520,000         | 0                                       | 3,000,000 | 11,684,000 | 8,737,000 | 0    | 0      | 25,941,000       |
|                   | Fe                                                | deral                             | 0                 | 0                                       | 0         | 7,840,000  | 0         | 0    | 0      | 7,840,000        |
|                   | Sta                                               |                                   | 2,520,000         | 0                                       | 1,500,000 | 2,844,000  | 8,237,000 | 0    | 0      | 15,101,000       |
|                   | Other Revenues                                    |                                   |                   | 0                                       | 1,500,000 | 1,000,000  | 500,000   | 0    | 0      | 3,000,000        |
| II-54 <b>21</b> - | 41700 CSAH 94 - Reconst 29th Aver                 | ue NE from CSAH 88 to County Line | 0                 | 200,000                                 | 0         | 2,000,000  | 0         | 0    | 0      | 2,200,000        |
|                   | Sta                                               | ate                               | 0                 | 200,000                                 | 0         | 2,000,000  | 0         | 0    | 0      | 2,200,000        |
| II-56 <b>21</b>   | 160600 CSAH 101 - Bridge Deck Ro                  | eplacement over TH 12             | 0                 | 0                                       | 0         | 250,000    | 0         | 0    | 0      | 250,000          |
|                   | Sta                                               | ate                               | 0                 | 0                                       | 0         | 250,000    | 0         | 0    | 0      | 250,000          |
| II-58 <b>29</b>   | 991700 CSAH 101 - Reconst fr N of                 | CSAH 62 to N of CSAH 3            | 25,737,000        | 0                                       | 0         | 0          | 0         | 0    | 0      | 25,737,000       |
|                   | Pro                                               | operty Tax                        | 815,500           | 0                                       | 0         | 0          | 0         | 0    | 0      | 815,500          |
|                   | Sta                                               |                                   | 20,792,990        | 0                                       | 0         | 0          | 0         | 0    | 0      | 20,792,990       |
|                   | Ot                                                | her Revenues                      | 4,128,510         | 0                                       | 0         | 0          | 0         | 0    | 0      | 4,128,510        |
| II-60 <b>21</b>   | 100700 CSAH 102 - Reconst Dougl                   | as Dr N fr TH 55 to CSAH 70       | 9,886,914         | 9,213,086                               | 0         | 0          | 0         | 0    | 0      | 19,100,000       |
|                   | Pro                                               | operty Tax                        | 803,265           | 0                                       | 0         | 0          | 0         | 0    | 0      | 803,265          |
|                   |                                                   | unty Bonds                        | 200,000           | 0                                       | 0         | 0          | 0         | 0    | 0      | 200,000          |
|                   | Sta                                               | ate                               | 6,152,914         |                                         | 0         | 0          | 0         | 0    | 0      | 11,910,714       |
|                   |                                                   | her Revenues                      | 2,730,735         |                                         | 0         | 0          | 0         | 0    | 0      | 6,186,021        |
| II-62 <b>29</b>   | 923900 CSAH 103 - Reconst W Bro                   | adway fr 85th Ave N to 93rd Ave N | 27,500,000        | 1,760,000                               | 582,000   | 0          | 0         | 0    | 0      | 29,842,000       |
|                   | Co                                                | unty Bonds                        | 1,250,000         | 0                                       | 0         | 0          | 0         | 0    | 0      | 1,250,000        |
|                   | Sta                                               |                                   | 24,700,000        | 1,760,000                               | 582,000   | 0          | 0         | 0    | 0      | 27,042,000       |
|                   | Ot                                                | her Revenues                      | 1,550,000         | 0                                       | 0         | 0          | 0         | 0    | 0      | 1,550,000        |
| II-64 20          | 051400 CSAH 103 - Reconst W Broad                 | •                                 | 16,820,000        |                                         | 3,168,000 | 0          | 0         | 0    | 0      | 21,988,000       |
|                   | Sta                                               |                                   | 13,944,000        | 2,000,000                               | 3,168,000 | 0          | 0         | 0    | 0      | 19,112,000       |
|                   |                                                   | ner Revenues                      | 2,876,000         | 0                                       | 0         | 0          | 0         | 0    | 0      | 2,876,000        |
| II-66 <b>20</b>   | 091101 CSAH 112 - Reconstruct Ro                  | fr Willow to Wolf Pointe Tr       | 2,633,067         | 11,160,000                              | 5,258,348 | 0          | 0         | 0    | 0      | 19,051,415       |
|                   |                                                   | operty Tax                        | 0                 | 0                                       | 50,000    | 0          | 0         | 0    | 0      | 50,000           |
|                   | Co                                                | unty Bonds                        | 0                 | 160,000                                 | 0         | 0          | 0         | 0    | 0      | 160,000          |
|                   | Sta                                               |                                   | 2,623,067         | 9,789,638                               | 4,964,295 | 0          | 0         | 0    | 0      | 17,377,000       |
|                   | Ot                                                | her Revenues                      | 10,000            | 1,210,362                               | 244,053   | 0          | 0         | 0    | 0      | 1,464,415        |
| II-68 <b>20</b>   | 991102 CSAH 112 - Reconstruct Ro                  | fr Wolf Pointe Tr to Wayzata Blvd | 1,850,000         | 420,000                                 | 5,000,000 | 5,000,000  | 0         | 0    | 0      | 12,270,000       |
|                   | Sta                                               |                                   | 1,847,000         | 420,000                                 | 4,970,000 | 4,969,000  | 0         | 0    | 0      | 12,206,000       |
|                   |                                                   | her Revenues                      | 3,000             | 0                                       | 30,000    | 31,000     | 0         | 0    | 0      | 64,000           |
| II-70 <b>20</b>   | 991103 CSAH 112 - Reconstruct Ro                  | fr CSAH 6 to Willow               | 0                 | 1,804,000                               | 414,000   | 4,178,000  | 8,356,000 | 0    | 0      | 14,752,000       |
|                   |                                                   | ate                               | 0                 | 1,772,000                               | 324,000   | 4,178,000  | 8,276,000 | 0    | 0      | 14,550,000       |
|                   | Ot                                                | her Revenues                      | 0                 | 32,000                                  | 90,000    | 0          | 80,000    | 0    | 0      | 202,000          |