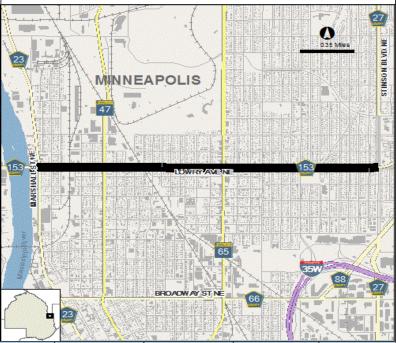

1,391,000

FINAL

16,820,000

18,211,000

Funding Start: 2010

2018

Completion:

**Project Name:** 2091101 CSAH 112 - Reconstruct Rd fr Willow to Wolf Pointe Tr