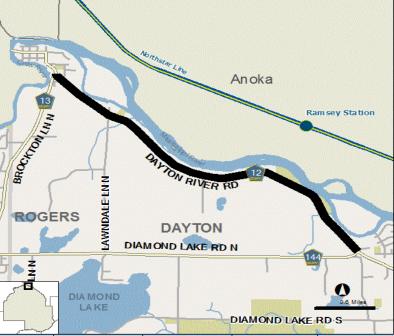

d fr CSAH 13 to CSAH 144

Major Program: Public Works

**Department:** Transportation Provisional Roads & Bridges Projects

### **Description:**

The project consists of reconstructing CSAH 12 (Dayton River Road) as a two-lane rural roadway with shoulders and a detached bikeway from CSAH 13 (Brockton Lane) to CSAH 144 (North Diamond Lake Road) in the City of Dayton. This is a provisional project dependent upon the availability of funding.

### **Purpose & Justification:**

The purpose of the project is to improve safety and pavement condition. CSAH 12, part of the Great River Road system, was constructed prior to 1930 and is structurally deficient with inadequate shoulder widths and has areas of deficient horizontal and vertical curvature alignments.

Funding Start: 2021 Completion: 2021



|                   |                |                    |         |             |               |               | STATE OF THE PARTY | ERRESCORDERS STREET |             | The state of the s |
|-------------------|----------------|--------------------|---------|-------------|---------------|---------------|---------------------------------------------------------------------------------------------------------------------------------------------------------------------------------------------------------------------------------------------------------------------------------------------------------------------------------------------------------------------------------------------------------------------------------------------------------------------------------------------------------