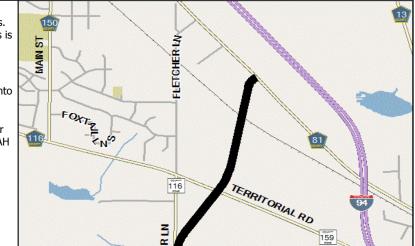

|                 | All Total and subtotal lines preceed deta | ail                             |                   | 201            | 7 - 2021 Cap | ital Improven | nent Program |        |        |                  |
|-----------------|-------------------------------------------|---------------------------------|-------------------|----------------|--------------|---------------|--------------|--------|--------|------------------|
| Pg#             | Project Number and Name                   | Revenue Category                | Budget<br>to Date | 2017<br>Budget | 2018         | 2019          | 2020         | 2021   | Beyond | Project<br>Total |
| II-120 <b>2</b> | 2999968 Southwest LRT Partnership Pa      | articipation                    | 1,455,000         | 4,545,000      | 0            | 0             | 0            | 0      | 0      | 6,000,000        |
|                 | Coun                                      | ty Bonds                        | 1,455,000         | 4,545,000      | 0            | 0             | 0            | 0      | 0      | 6,000,000        |
| II-122 <b>2</b> | 999955 Surface Water Management           |                                 | 86,320            | 50,000         | 90,000       | 40,000        | 40,000       | 40,000 | 0      | 346,320          |
|                 | Prope                                     | erty Tax                        | 26,320            | 50,000         | 90,000       | 40,000        | 40,000       | 40,000 | 0      | 286,320          |
|                 | State                                     |                                 | 60,000            | 0              | 0            | 0             | 0            | 0      | 0      | 60,000           |
| II-124 <b>2</b> | 999900 Transportation County Aid to N     | Municipalities                  | 427,829           | 85,218         | 85,218       | II - <<1>>    | 85,218       | 85,218 | 0      | 853,919          |
|                 | •                                         | erty Tax                        | 427,829           | 85,218         | 85,218       | 85,218        | 85,218       | 85,218 | 0      | 853,919          |
| Trans           | portation Provisional Projects (exclu     | ded from Public Works Total)    |                   |                |              |               |              |        |        |                  |
| II-128 <b>2</b> | 962000 CSAH 1 - Reconst Rd fr Co. Li      | ne to Shetland Rd               |                   |                |              |               |              |        |        | 16,400,000       |
| II-130 <b>2</b> | 2092100 CSAH 1 - American Blvd - I-49     | 4 Participation                 |                   |                |              |               |              |        |        | 12,760,000       |
| II-132 <b>2</b> | 922800 CSAH 3 - Reconst Rd fr CSAH        | 1 20 to E of Meadowbrook Dr     |                   |                |              |               |              |        |        | 7,940,000        |
| II-134 <b>2</b> | 974600 CSAH 3 - Reconst Rd fr Mead        | owbrook to W of Louisiana Ave   |                   |                |              |               |              |        |        | 9,250,000        |
| II-136 <b>2</b> | 167900 CSAH 5 - Reconst Mntka Blvd        | fr TH 169 to Louisianna         |                   |                |              |               |              |        |        | 2,000,000        |
|                 | 168000 CSAH 5 - Reconst Mntka Blvd        |                                 |                   |                |              |               |              |        |        | 2,000,000        |
| II-140 <b>2</b> | 168100 CSAH 5 - Reconst Mntka Blvd        | fr TH 100 to CSAH 25 Excelsior  |                   |                |              |               |              |        |        | 2,000,000        |
| II-142 <b>2</b> | 843500 CSAH 8 - Reconst Rd fr CSAH        | l 9 to Fairview Ave             |                   |                |              |               |              |        |        | 17,070,000       |
| II-144 <b>2</b> | 2110800 CSAH 8 - Reconst Rd fr N of C     | SAH 10 to CSAH 81               |                   |                |              |               |              |        |        | 33,340,000       |
|                 | 2051900 CSAH 9 - Participate in MnDO      |                                 |                   |                |              |               |              |        |        | 3,441,000        |
|                 | 2110900 CSAH 9 - Reconst Rd fr Xerxe      |                                 |                   |                |              |               |              |        |        | 3,670,000        |
|                 | 874000 CSAH 12 - Reconst Rd fr CSA        |                                 |                   |                |              |               |              |        |        | 30,570,000       |
| II-152 <b>2</b> | 2012100 CSAH 21 - Reconst 50th Stree      | et fr France Ave to Lyndale Ave |                   |                |              |               |              |        |        | 22,460,000       |
| II-154 <b>2</b> | 2052300 CSAH 22 - Reconst Lyndale A       | ve fr Lake St to Franklin       |                   |                |              |               |              |        |        | 15,350,000       |
|                 | 984500 CSAH 23 - Reconst Marshall S       | •                               |                   |                |              |               |              |        |        | 19,270,000       |
|                 | 932400 CSAH 30 - Reconst Rd fr E of       |                                 |                   |                |              |               |              |        |        | 22,180,000       |
|                 | 120700 CSAH 32 - Reconst Rd fr S of       |                                 |                   |                |              |               |              |        |        | 23,160,000       |
|                 | 163600 CSAH 44 - Reconst Rd fr TH 7       | <u> </u>                        | k                 |                |              |               |              |        |        | 19,940,000       |
|                 | 120800 CSAH 52 - Reconst Road from        |                                 |                   |                |              |               |              |        |        | 24,280,000       |
|                 | 2002300 CSAH 57 - Reconst Road from       |                                 |                   |                |              |               |              |        |        | 4,880,000        |
|                 | 923000 CSAH 61 - Reconst Rd fr N of       | •                               |                   |                |              |               |              |        |        | 14,520,000       |
|                 | 984400 CSAH 66 - Reconst Broadway         |                                 |                   |                |              |               |              |        |        | 6,380,000        |
|                 | 923100 CSAH 73 - Reconst Rd fr N of       |                                 |                   |                |              |               |              |        |        | 16,430,000       |
|                 | 167500 CSAH 81 - Replace Bridge #2        |                                 |                   |                |              |               |              |        |        | 1,910,000        |
|                 | 167600 CSAH 81 - Replace Bridges #2       |                                 |                   |                |              |               |              |        |        | 172,320,000      |
|                 | 984300 CSAH 88 - Reconst New Brigh        | ·                               |                   |                |              |               |              |        |        | 12,250,000       |
| II-180 <b>2</b> | 2001900 CSAH 121 - Reconst Rd from        | CSAH 81 to CSAH 121             |                   |                |              |               |              |        |        | 10,850,000       |