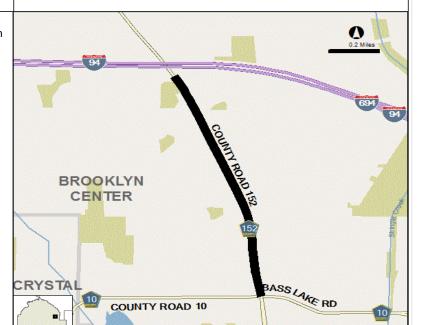

| NOTE:          | OTE: All Total and subtotal lines preceed detail |                                    |                   | 2017 - 2021 Capital Improvement Program |           |           |           |           |           |                  |
|----------------|--------------------------------------------------|------------------------------------|-------------------|-----------------------------------------|-----------|-----------|-----------|-----------|-----------|------------------|
| Pg#            | <b>Project Number and Name</b>                   | Revenue Category                   | Budget<br>to Date | 2017<br>Budget                          | 2018      | 2019      | 2020      | 2021      | Beyond    | Project<br>Total |
| II-72 <b>2</b> | 2091800 CSAH 115 & CR 116 - Red                  | constr. fr TH 55 to Clydesdale     | 1,249,000         | 3,370,000                               | 0         | 0         | 0         | 0         | 0         | 4,619,000        |
|                | Р                                                | roperty Tax                        | 65,000            | 0                                       | 0         | 0         | 0         | 0         | 0         | 65,000           |
|                | C                                                | ounty Bonds                        | 0                 | 1,607,000                               | 0         | 0         | 0         | 0         | 0         | 1,607,000        |
|                | F                                                | ederal                             | 1,055,000         | 0                                       | 0         | 0         | 0         | 0         | 0         | 1,055,000        |
|                | S                                                | tate                               | 64,000            | 1,009,000                               | 0         | 0         | 0         | 0         | 0         | 1,073,000        |
|                | C                                                | ther Revenues                      | 65,000            | 754,000                                 | 0         | 0         | 0         | 0         | 0         | 819,000          |
| 11-74 2        | 2111500 CSAH 146 - Replace bridg                 | e over Long Lake Creek S of Fox St | 1,475,000         | 0                                       | 0         | 0         | 0         | 0         | 0         | 1,475,000        |
|                | F                                                | ederal                             | 448,000           | 0                                       | 0         | 0         | 0         | 0         | 0         | 448,000          |
|                | S                                                | tate                               | 1,027,000         | 0                                       | 0         | 0         | 0         | 0         | 0         | 1,027,000        |
| II-76 <b>2</b> | 2984000 CSAH 152 - Reconst fr CS                 | SAH 52 (Hennepin) to 5th St S      | 14,875,000        | 125,000                                 | 0         | 0         | 0         | 0         | 0         | 15,000,000       |
|                | Р                                                | roperty Tax                        | 25,300            | 125,000                                 | 0         | 0         | 0         | 0         | 0         | 150,300          |
|                | S                                                | tate                               | 11,246,057        | 0                                       | 0         | 0         | 0         | 0         | 0         | 11,246,057       |
|                | C                                                | ther Revenues                      | 3,603,643         | 0                                       | 0         | 0         | 0         | 0         | 0         | 3,603,643        |
| II-78 <b>2</b> | 2151900 CSAH 152 - Reconst Rd fr                 | 49th Ave N to Bass Lk Rd           | 809,000           | 0                                       | 3,022,000 | 0         | 0         | 0         | 0         | 3,831,000        |
|                | S                                                | tate                               | 809,000           | 0                                       | 3,022,000 | 0         | 0         | 0         | 0         | 3,831,000        |
| II-80 <b>2</b> | 2111000 CSAH 152 - Reconst Rd fr                 | CSAH 2 (Penn) to 42nd Avenue N     | 0                 | 0                                       | 0         | 250,000   | 1,000,000 | 8,170,000 | 8,170,000 | 17,590,000       |
|                | S                                                | tate                               | 0                 | 0                                       | 0         | 250,000   | 500,000   | 6,945,000 | 6,945,000 | 14,640,000       |
|                | C                                                | ther Revenues                      | 0                 | 0                                       | 0         | 0         | 500,000   | 1,225,000 | 1,225,000 | 2,950,000        |
| II-82 <b>2</b> | 2040800 CR 202 - Replace Bridge a                | at Elm Creek                       | 450,000           | 300,000                                 | 2,084,000 | 0         | 0         | 0         | 0         | 2,834,000        |
|                | P                                                | roperty Tax                        | 150,000           | 0                                       | 0         | 0         | 0         | 0         | 0         | 150,000          |
|                | C                                                | ounty Bonds                        | 150,000           | 300,000                                 | 684,000   | 0         | 0         | 0         | 0         | 1,134,000        |
|                | F                                                | ederal                             | 0                 | 0                                       | 1,400,000 | 0         | 0         | 0         | 0         | 1,400,000        |
|                | C                                                | ther Revenues                      | 150,000           | 0                                       | 0         | 0         | 0         | 0         | 0         | 150,000          |
| II-84 <b>2</b> | 2143700 CSAH 204 - Reconst Rd w                  | rithin Fort Snelling Boundary      | 100,000           | 2,499,000                               | 0         | 0         | 0         | 0         | 0         | 2,599,000        |
|                |                                                  | ther Revenues                      | 100,000           | 2,499,000                               | 0         | 0         | 0         | 0         | 0         | 2,599,000        |
| II-86 <b>2</b> | 2155600 TH 252 Improvements from                 | m I-694 to TH 610                  | 200,000           | 100,000                                 | 0         | 0         | 0         | 0         | 0         | 300,000          |
|                | •                                                | roperty Tax                        | 200,000           | 0                                       | 0         | 0         | 0         | 0         | 0         | 200,000          |
|                | S                                                | tate                               | 0                 | 100,000                                 | 0         | 0         | 0         | 0         | 0         | 100,000          |
| II-88 <b>2</b> | 2167700 TH 252 / CSAH 109 85th A                 | Avenue N interchange               | 0                 | 20,000,000                              | 0         | 0         | 0         | 0         | 0         | 20,000,000       |
|                |                                                  | ounty Bonds                        | 0                 | 7,000,000                               | 0         | 0         | 0         | 0         | 0         | 7,000,000        |
|                |                                                  | tate                               | 0                 | 8,000,000                               | 0         | 0         | 0         | 0         | 0         | 8,000,000        |
|                | C                                                | ther Revenues                      | 0                 | 5,000,000                               | 0         | 0         | 0         | 0         | 0         | 5,000,000        |
| II-90 <b>2</b> | 2164400 Advanced Traffic Manager                 | ment System (ATMS)                 | 0                 | 3,664,000                               | 3,800,000 | 4,300,000 | 6,500,000 | 2,600,000 | 0         | 20,864,000       |
|                | •                                                | ounty Bonds                        | 0                 | 2,166,000                               | 3,800,000 | 4,300,000 | 4,740,000 | 2,600,000 | 0         | 17,606,000       |
|                |                                                  | ederal                             | 0                 | 1,498,000                               | 0         | 0         | 1,760,000 | 0         | 0         | 3,258,000        |