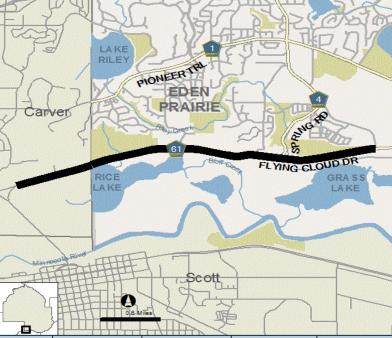

|       | : All Total and subtotal lines preceed detail                        |                   | 20             | )17 - 2021 Cap | ital Improver | nent Program | 1         |        |                  |
|-------|----------------------------------------------------------------------|-------------------|----------------|----------------|---------------|--------------|-----------|--------|------------------|
| Pg#   | Project Number and Name Revenue Category                             | Budget<br>to Date | 2017<br>Budget | 2018           | 2019          | 2020         | 2021      | Beyond | Project<br>Total |
| II-28 | 2163500 CSAH 19 - Rehabilitate Bridge #27516 at Minnetonka Narrows   | 0                 | 100,000        | 0              | 0             | 0            | 2,500,000 | 0      | 2,600,000        |
|       | State                                                                | 0                 | 100,000        | 0              | 0             | 0            | 2,500,000 | 0      | 2,600,000        |
| II-30 | 2142600 CSAH 20 - Reconstruct Blake Road from TH 7 to Excelsior Blv  | 2,076,000         | 12,380,000     | 0              | 0             | 0            | 0         | 0      | 14,456,000       |
|       | State                                                                | 2,076,000         | 12,380,000     | 0              | 0             | 0            | 0         | 0      | 14,456,000       |
| II-32 | 2961701 CSAH 24 - Reconst Rd fr CSAH 101 to 0.40 mile east           | 3,731,000         | 0              | 0              | 0             | 0            | 0         | 0      | 3,731,000        |
|       | State                                                                | 2,229,000         | 0              | 0              | 0             | 0            | 0         | 0      | 2,229,000        |
|       | Other Revenues                                                       | 1,502,000         | 0              | 0              | 0             | 0            | 0         | 0      | 1,502,000        |
| II-34 | 2141200 CSAH 28 - Participate in MnDOT I-494 Ramp reconstruction     | 600,000           | 100,000        | 3,900,000      | 2,000,000     | 1,900,000    | 0         | 0      | 8,500,000        |
|       | State                                                                | 600,000           | 100,000        | 3,900,000      | 2,000,000     | 1,900,000    | 0         | 0      | 8,500,000        |
| II-36 | 2141100 CSAH 30 - Reconst 93rd Ave N fr Xylon Ave to East of Winnet  | 2,750,000         | 1,720,000      | 0              | 2,590,000     | 0            | 0         | 0      | 7,060,000        |
|       | State                                                                | 2,300,000         | 1,170,000      | 0              | 2,590,000     | 0            | 0         | 0      | 6,060,000        |
|       | Other Revenues                                                       | 450,000           | 550,000        | 0              | 0             | 0            | 0         | 0      | 1,000,000        |
| II-38 | 2974800 CSAH 34 - Reconst Normandale fr W 94th St to Mt Normandal    | 3,700,000         | 0              | 0              | 0             | 0            | 0         | 0      | 3,700,000        |
|       | State                                                                | 3,700,000         | 0              | 0              | 0             | 0            | 0         | 0      | 3,700,000        |
| II-40 | 2111700 CSAH 46 - Replace bridge over Godfrey Road in Mpls           | 4,621,000         | 0              | 0              | 0             | 0            | 0         | 0      | 4,621,000        |
|       | State                                                                | 4,621,000         | 0              | 0              | 0             | 0            | 0         | 0      | 4,621,000        |
| II-42 | 2974200 CSAH 48 - Reconst Minnehaha Ave fr 46th St to Lake St        | 19,995,936        | 0              | 0              | 0             | 0            | 0         | 0      | 19,995,936       |
|       | Property Tax                                                         | 550,000           | 0              | 0              | 0             | 0            | 0         | 0      | 550,000          |
|       | State                                                                | 14,203,036        | 0              | 0              | 0             | 0            | 0         | 0      | 14,203,036       |
|       | Other Revenues                                                       | 5,242,900         | 0              | 0              | 0             | 0            | 0         | 0      | 5,242,900        |
| II-44 | 2164000 CSAH 52 - Recondition Hennepin Avenue Bridge                 | 0                 | 0              | 0              | 1,500,000     | 0            | 0         | 0      | 1,500,000        |
|       | State                                                                | 0                 | 0              | 0              | 1,500,000     | 0            | 0         | 0      | 1,500,000        |
| II-46 | 2101100 CSAH 53 - Reconst 66th St from Xerxes Ave S to Cedar Ave S   | 30,524,277        | 13,870,945     | 14,550,946     | 4,845,723     | 0            | 0         | 0      | 63,791,891       |
|       | Property Tax                                                         | 0                 | 543,000        | 457,000        | 0             | 0            | 0         | 0      | 1,000,000        |
|       | Federal                                                              | 9,632,000         | 0              | 0              | 0             | 0            | 0         | 0      | 9,632,000        |
|       | State                                                                | 11,068,277        | 7,527,000      | 8,293,000      | 4,845,723     | 0            | 0         | 0      | 31,734,000       |
|       | Other Revenues                                                       | 9,824,000         | 5,800,945      | 5,800,946      | 0             | 0            | 0         | 0      | 21,425,891       |
| II-48 | 2090400 CSAH 61 - Reconst Flying Cloud Dr fr County Line to Charlson | 24,306,000        | 19,514,000     | 19,529,000     | 5,651,000     | 0            | 0         | 0      | 69,000,000       |
|       | County Bonds                                                         | 0                 | 200,000        | 0              | 0             | 0            | 0         | 0      | 200,000          |
|       | State                                                                | 23,466,000        | 14,625,455     | 15,529,000     | 5,582,145     | 0            | 0         | 0      | 59,202,600       |
|       | Other Revenues                                                       | 840,000           | 4,688,545      | 4,000,000      | 68,855        | 0            | 0         | 0      | 9,597,400        |
| II-50 | 2020300 CSAH 81 - Reconst Bottineau Blvd fr 63rd Ave N to CSAH 8     | 14,288,641        | 4,031,359      | 0              | 0             | 0            | 0         | 0      | 18,320,000       |
|       | Property Tax                                                         | 298,372           | 332,000        | 0              | 0             | 0            | 0         | 0      | 630,372          |
|       | County Bonds                                                         | 209,677           | 0              | 0              | 0             | 0            | 0         | 0      | 209,677          |
|       | Federal                                                              | 7,840,000         | 0              | 0              | 0             | 0            | 0         | 0      | 7,840,000        |
|       | State                                                                | 4,616,592         | 3,941,970      | 0              | 0             | 0            | 0         | 0      | 8,558,562        |
|       | Other Revenues                                                       | 1,324,000         | (242,611)      | 0              | 0             | 0            | 0         | 0      | 1,081,389        |