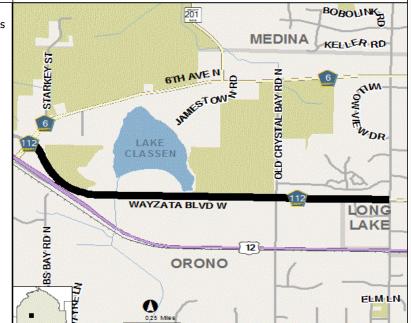

-      | 10,105,000 |
| FINAL               | -              | 107,000 | 420,000 | 4,789,000 | 4,789,000 | -    | -      | 10,105,000 |

Funding Start: 2010

2020

Completion:

**Project Name:** 2091103 CSAH 112 - Reconstruct Rd fr CSAH 6 to Willow

Major Program: Public Works

Department: Transportation Roads & Bridges

**Description:** 

The project consists of reconstructing CSAH 112 (MnDOT turnback of TH 12) as a two or three-lane roadway in the Cities

of Long Lake and Orono along the approximate 1.7 mile corridor.

#### Purpose & Justification:

The roadway is structurally deficient and is in need of replacement. MnDOT has placed the segment of CSAH 112 on its list of former state highways that are eligible to be reconstructed with state "turnback" funds when they become available.



|                   |                |                    |           |             |               | Service of the servic |               |               |             | Article Control of the Control |
|-------------------|----------------|--------------------|-----------|-------------|---------------|------------------------------------------------------------------------------------------------------------------------------------------------------------------------------------------------------------------------------------------------------------------------------------------------------------------------------------------------------------------------------------------------------------------------------------------------------------------------------------------------------------