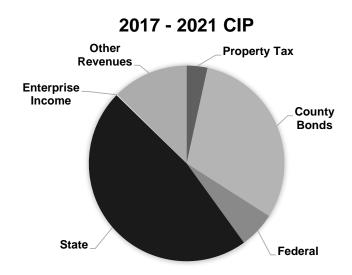

| Revenue Category  | 2017        |        | 2018        | 2019       | 2020       | 2021       | 2017 - 2021 | CIP    |
|-------------------|-------------|--------|-------------|------------|------------|------------|-------------|--------|
| Property Tax      | 3,755,218   | 2.4%   | 3,475,218   | 2,335,218  | 2,435,218  | 2,185,218  | 14,186,090  | 3.4%   |
| County Bonds      | 36,740,000  | 23.1%  | 32,524,000  | 26,770,000 | 19,270,000 | 10,950,000 | 126,254,000 | 30.6%  |
| Federal           | 12,135,000  | 7.6%   | 1,400,000   | 8,825,000  | 2,367,000  | 0          | 24,727,000  | 6.0%   |
| State             | 76,021,863  | 47.8%  | 48,597,295  | 34,848,868 | 24,333,000 | 11,120,000 | 194,921,026 | 47.2%  |
| Enterprise Income | 250,000     | 0.2%   | 200,000     | 100,000    | 100,000    | 100,000    | 750,000     | 0.2%   |
| Other Revenues    | 30,233,527  | 19.0%  | 17,914,999  | 1,199,855  | 1,123,000  | 1,225,000  | 51,696,381  | 12.5%  |
| Total             | 159,135,608 | 100.0% | 104,111,512 | 74,078,941 | 49,628,218 | 25,580,218 | 412,534,497 | 100.0% |