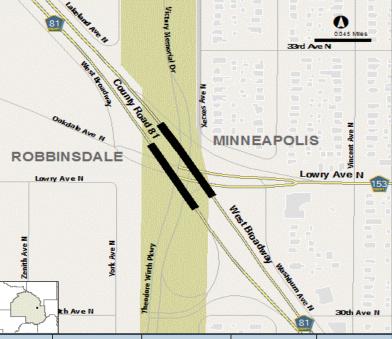

| NOTE: A           | NOTE: All Total and subtotal lines preceed detail |                                   |                   | 2017 - 2021 Capital Improvement Program |           |            |           |      |        |                  |
|-------------------|---------------------------------------------------|-----------------------------------|-------------------|-----------------------------------------|-----------|------------|-----------|------|--------|------------------|
| Pg#               | Project Number and Name                           | Revenue Category                  | Budget<br>to Date | 2017<br>Budget                          | 2018      | 2019       | 2020      | 2021 | Beyond | Project<br>Total |
| II-52 <b>20</b>   | 092200 CSAH 81 - Reconstruct Roa                  | ad from CSAH 8 to TH 169          | 2,520,000         | 0                                       | 3,000,000 | 11,684,000 | 8,737,000 | 0    | 0      | 25,941,000       |
|                   | Fe                                                | deral                             | 0                 | 0                                       | 0         | 7,840,000  | 0         | 0    | 0      | 7,840,000        |
|                   | Sta                                               |                                   | 2,520,000         | 0                                       | 1,500,000 | 2,844,000  | 8,237,000 | 0    | 0      | 15,101,000       |
|                   | Other Revenues                                    |                                   |                   | 0                                       | 1,500,000 | 1,000,000  | 500,000   | 0    | 0      | 3,000,000        |
| II-54 <b>21</b> - | 41700 CSAH 94 - Reconst 29th Aver                 | ue NE from CSAH 88 to County Line | 0                 | 200,000                                 | 0         | 2,000,000  | 0         | 0    | 0      | 2,200,000        |
|                   | Sta                                               | ate                               | 0                 | 200,000                                 | 0         | 2,000,000  | 0         | 0    | 0      | 2,200,000        |
| II-56 <b>21</b>   | 160600 CSAH 101 - Bridge Deck Ro                  | eplacement over TH 12             | 0                 | 0                                       | 0         | 250,000    | 0         | 0    | 0      | 250,000          |
|                   | Sta                                               | ate                               | 0                 | 0                                       | 0         | 250,000    | 0         | 0    | 0      | 250,000          |
| II-58 <b>29</b>   | 991700 CSAH 101 - Reconst fr N of                 | CSAH 62 to N of CSAH 3            | 25,737,000        | 0                                       | 0         | 0          | 0         | 0    | 0      | 25,737,000       |
|                   | Pro                                               | operty Tax                        | 815,500           | 0                                       | 0         | 0          | 0         | 0    | 0      | 815,500          |
|                   | Sta                                               |                                   | 20,792,990        | 0                                       | 0         | 0          | 0         | 0    | 0      | 20,792,990       |
|                   | Ot                                                | her Revenues                      | 4,128,510         | 0                                       | 0         | 0          | 0         | 0    | 0      | 4,128,510        |
| II-60 <b>21</b>   | 100700 CSAH 102 - Reconst Dougl                   | as Dr N fr TH 55 to CSAH 70       | 9,886,914         | 9,213,086                               | 0         | 0          | 0         | 0    | 0      | 19,100,000       |
|                   | Pro                                               | operty Tax                        | 803,265           | 0                                       | 0         | 0          | 0         | 0    | 0      | 803,265          |
|                   |                                                   | unty Bonds                        | 200,000           | 0                                       | 0         | 0          | 0         | 0    | 0      | 200,000          |
|                   | Sta                                               | ate                               | 6,152,914         |                                         | 0         | 0          | 0         | 0    | 0      | 11,910,714       |
|                   |                                                   | her Revenues                      | 2,730,735         |                                         | 0         | 0          | 0         | 0    | 0      | 6,186,021        |
| II-62 <b>29</b>   | 923900 CSAH 103 - Reconst W Bro                   | adway fr 85th Ave N to 93rd Ave N | 27,500,000        | 1,760,000                               | 582,000   | 0          | 0         | 0    | 0      | 29,842,000       |
|                   | Co                                                | unty Bonds                        | 1,250,000         | 0                                       | 0         | 0          | 0         | 0    | 0      | 1,250,000        |
|                   | Sta                                               |                                   | 24,700,000        | 1,760,000                               | 582,000   | 0          | 0         | 0    | 0      | 27,042,000       |
|                   | Ot                                                | her Revenues                      | 1,550,000         | 0                                       | 0         | 0          | 0         | 0    | 0      | 1,550,000        |
| II-64 20          | 051400 CSAH 103 - Reconst W Broad                 | •                                 | 16,820,000        |                                         | 3,168,000 | 0          | 0         | 0    | 0      | 21,988,000       |
|                   | Sta                                               |                                   | 13,944,000        | 2,000,000                               | 3,168,000 | 0          | 0         | 0    | 0      | 19,112,000       |
|                   |                                                   | ner Revenues                      | 2,876,000         | 0                                       | 0         | 0          | 0         | 0    | 0      | 2,876,000        |
| II-66 <b>20</b>   | 091101 CSAH 112 - Reconstruct Ro                  | fr Willow to Wolf Pointe Tr       | 2,633,067         | 11,160,000                              | 5,258,348 | 0          | 0         | 0    | 0      | 19,051,415       |
|                   |                                                   | operty Tax                        | 0                 | 0                                       | 50,000    | 0          | 0         | 0    | 0      | 50,000           |
|                   | Co                                                | unty Bonds                        | 0                 | 160,000                                 | 0         | 0          | 0         | 0    | 0      | 160,000          |
|                   | Sta                                               |                                   | 2,623,067         | 9,789,638                               | 4,964,295 | 0          | 0         | 0    | 0      | 17,377,000       |
|                   | Ot                                                | her Revenues                      | 10,000            | 1,210,362                               | 244,053   | 0          | 0         | 0    | 0      | 1,464,415        |
| II-68 <b>20</b>   | 991102 CSAH 112 - Reconstruct Ro                  | fr Wolf Pointe Tr to Wayzata Blvd | 1,850,000         | 420,000                                 | 5,000,000 | 5,000,000  | 0         | 0    | 0      | 12,270,000       |
|                   | Sta                                               |                                   | 1,847,000         | 420,000                                 | 4,970,000 | 4,969,000  | 0         | 0    | 0      | 12,206,000       |
|                   |                                                   | her Revenues                      | 3,000             | 0                                       | 30,000    | 31,000     | 0         | 0    | 0      | 64,000           |
| II-70 <b>20</b>   | 991103 CSAH 112 - Reconstruct Ro                  | fr CSAH 6 to Willow               | 0                 | 1,804,000                               | 414,000   | 4,178,000  | 8,356,000 | 0    | 0      | 14,752,000       |
|                   |                                                   | ate                               | 0                 | 1,772,000                               | 324,000   | 4,178,000  | 8,276,000 | 0    | 0      | 14,550,000       |
|                   | Ot                                                | her Revenues                      | 0                 | 32,000                                  | 90,000    | 0          | 80,000    | 0    | 0      | 202,000          |