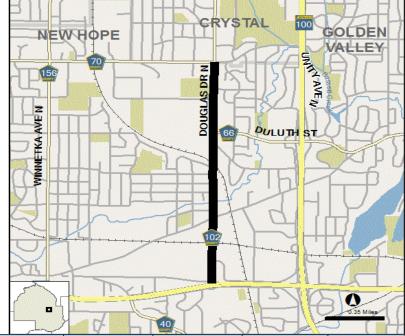

| NOTE: A           | NOTE: All Total and subtotal lines preceed detail |                                   |                   | 2017 - 2021 Capital Improvement Program |           |            |           |      |        |                  |
|-------------------|---------------------------------------------------|-----------------------------------|-------------------|-----------------------------------------|-----------|------------|-----------|------|--------|------------------|
| Pg#               | Project Number and Name                           | Revenue Category                  | Budget<br>to Date | 2017<br>Budget                          | 2018      | 2019       | 2020      | 2021 | Beyond | Project<br>Total |
| II-52 <b>20</b>   | 092200 CSAH 81 - Reconstruct Roa                  | ad from CSAH 8 to TH 169          | 2,520,000         | 0                                       | 3,000,000 | 11,684,000 | 8,737,000 | 0    | 0      | 25,941,000       |
|                   | Fe                                                | deral                             | 0                 | 0                                       | 0         | 7,840,000  | 0         | 0    | 0      | 7,840,000        |
|                   | Sta                                               |                                   | 2,520,000         | 0                                       | 1,500,000 | 2,844,000  | 8,237,000 | 0    | 0      | 15,101,000       |
|                   | Other Revenues                                    |                                   |                   | 0                                       | 1,500,000 | 1,000,000  | 500,000   | 0    | 0      | 3,000,000        |
| II-54 <b>21</b> - | 41700 CSAH 94 - Reconst 29th Aver                 | ue NE from CSAH 88 to County Line | 0                 | 200,000                                 | 0         | 2,000,000  | 0         | 0    | 0      | 2,200,000        |
|                   | Sta                                               | ate                               | 0                 | 200,000                                 | 0         | 2,000,000  | 0         | 0    | 0      | 2,200,000        |
| II-56 <b>21</b>   | 160600 CSAH 101 - Bridge Deck Ro                  | eplacement over TH 12             | 0                 | 0                                       | 0         | 250,000    | 0         | 0    | 0      | 250,000          |
|                   | Sta                                               | ate                               | 0                 | 0                                       | 0         | 250,000    | 0         | 0    | 0      | 250,000          |
| II-58 <b>29</b>   | 991700 CSAH 101 - Reconst fr N of                 | CSAH 62 to N of CSAH 3            | 25,737,000        | 0                                       | 0         | 0          | 0         | 0    | 0      | 25,737,000       |
|                   | Pro                                               | operty Tax                        | 815,500           | 0                                       | 0         | 0          | 0         | 0    | 0      | 815,500          |
|                   | Sta                                               |                                   | 20,792,990        | 0                                       | 0         | 0          | 0         | 0    | 0      | 20,792,990       |
|                   | Ot                                                | her Revenues                      | 4,128,510         | 0                                       | 0         | 0          | 0         | 0    | 0      | 4,128,510        |
| II-60 <b>21</b>   | 100700 CSAH 102 - Reconst Dougl                   | as Dr N fr TH 55 to CSAH 70       | 9,886,914         | 9,213,086                               | 0         | 0          | 0         | 0    | 0      | 19,100,000       |
|                   | Pro                                               | operty Tax                        | 803,265           | 0                                       | 0         | 0          | 0         | 0    | 0      | 803,265          |
|                   |                                                   | unty Bonds                        | 200,000           | 0                                       | 0         | 0          | 0         | 0    | 0      | 200,000          |
|                   | Sta                                               | ate                               | 6,152,914         |                                         | 0         | 0          | 0         | 0    | 0      | 11,910,714       |
|                   |                                                   | her Revenues                      | 2,730,735         |                                         | 0         | 0          | 0         | 0    | 0      | 6,186,021        |
| II-62 <b>29</b>   | 923900 CSAH 103 - Reconst W Bro                   | adway fr 85th Ave N to 93rd Ave N | 27,500,000        | 1,760,000                               | 582,000   | 0          | 0         | 0    | 0      | 29,842,000       |
|                   | Co                                                | unty Bonds                        | 1,250,000         | 0                                       | 0         | 0          | 0         | 0    | 0      | 1,250,000        |
|                   | Sta                                               |                                   | 24,700,000        | 1,760,000                               | 582,000   | 0          | 0         | 0    | 0      | 27,042,000       |
|                   | Ot                                                | her Revenues                      | 1,550,000         | 0                                       | 0         | 0          | 0         | 0    | 0      | 1,550,000        |
| II-64 20          | 051400 CSAH 103 - Reconst W Broad                 | •                                 | 16,820,000        |                                         | 3,168,000 | 0          | 0         | 0    | 0      | 21,988,000       |
|                   | Sta                                               |                                   | 13,944,000        | 2,000,000                               | 3,168,000 | 0          | 0         | 0    | 0      | 19,112,000       |
|                   |                                                   | ner Revenues                      | 2,876,000         | 0                                       | 0         | 0          | 0         | 0    | 0      | 2,876,000        |
| II-66 <b>20</b>   | 091101 CSAH 112 - Reconstruct Ro                  | fr Willow to Wolf Pointe Tr       | 2,633,067         | 11,160,000                              | 5,258,348 | 0          | 0         | 0    | 0      | 19,051,415       |
|                   |                                                   | operty Tax                        | 0                 | 0                                       | 50,000    | 0          | 0         | 0    | 0      | 50,000           |
|                   | Co                                                | unty Bonds                        | 0                 | 160,000                                 | 0         | 0          | 0         | 0    | 0      | 160,000          |
|                   | Sta                                               |                                   | 2,623,067         | 9,789,638                               | 4,964,295 | 0          | 0         | 0    | 0      | 17,377,000       |
|                   | Ot                                                | her Revenues                      | 10,000            | 1,210,362                               | 244,053   | 0          | 0         | 0    | 0      | 1,464,415        |
| II-68 <b>20</b>   | 991102 CSAH 112 - Reconstruct Ro                  | fr Wolf Pointe Tr to Wayzata Blvd | 1,850,000         | 420,000                                 | 5,000,000 | 5,000,000  | 0         | 0    | 0      | 12,270,000       |
|                   | Sta                                               |                                   | 1,847,000         | 420,000                                 | 4,970,000 | 4,969,000  | 0         | 0    | 0      | 12,206,000       |
|                   |                                                   | her Revenues                      | 3,000             | 0                                       | 30,000    | 31,000     | 0         | 0    | 0      | 64,000           |
| II-70 <b>20</b>   | 991103 CSAH 112 - Reconstruct Ro                  | fr CSAH 6 to Willow               | 0                 | 1,804,000                               | 414,000   | 4,178,000  | 8,356,000 | 0    | 0      | 14,752,000       |
|                   |                                                   | ate                               | 0                 | 1,772,000                               | 324,000   | 4,178,000  | 8,276,000 | 0    | 0      | 14,550,000       |
|                   | Ot                                                | her Revenues                      | 0                 | 32,000                                  | 90,000    | 0          | 80,000    | 0    | 0      | 202,000          |