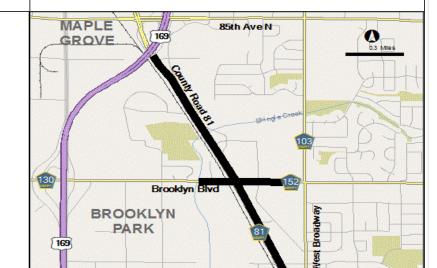

| NOTE: A           | NOTE: All Total and subtotal lines preceed detail |                                   |                   | 2017 - 2021 Capital Improvement Program |           |            |           |      |        |                  |
|-------------------|---------------------------------------------------|-----------------------------------|-------------------|-----------------------------------------|-----------|------------|-----------|------|--------|------------------|
| Pg#               | Project Number and Name                           | Revenue Category                  | Budget<br>to Date | 2017<br>Budget                          | 2018      | 2019       | 2020      | 2021 | Beyond | Project<br>Total |
| II-52 <b>20</b>   | 092200 CSAH 81 - Reconstruct Roa                  | ad from CSAH 8 to TH 169          | 2,520,000         | 0                                       | 3,000,000 | 11,684,000 | 8,737,000 | 0    | 0      | 25,941,000       |
|                   | Fe                                                | deral                             | 0                 | 0                                       | 0         | 7,840,000  | 0         | 0    | 0      | 7,840,000        |
|                   | Sta                                               |                                   | 2,520,000         | 0                                       | 1,500,000 | 2,844,000  | 8,237,000 | 0    | 0      | 15,101,000       |
|                   | Other Revenues                                    |                                   |                   | 0                                       | 1,500,000 | 1,000,000  | 500,000   | 0    | 0      | 3,000,000        |
| II-54 <b>21</b> - | 41700 CSAH 94 - Reconst 29th Aver                 | ue NE from CSAH 88 to County Line | 0                 | 200,000                                 | 0         | 2,000,000  | 0         | 0    | 0      | 2,200,000        |
|                   | Sta                                               | ate                               | 0                 | 200,000                                 | 0         | 2,000,000  | 0         | 0    | 0      | 2,200,000        |
| II-56 <b>21</b>   | 160600 CSAH 101 - Bridge Deck Ro                  | eplacement over TH 12             | 0                 | 0                                       | 0         | 250,000    | 0         | 0    | 0      | 250,000          |
|                   | Sta                                               | ate                               | 0                 | 0                                       | 0         | 250,000    | 0         | 0    | 0      | 250,000          |
| II-58 <b>29</b>   | 991700 CSAH 101 - Reconst fr N of                 | CSAH 62 to N of CSAH 3            | 25,737,000        | 0                                       | 0         | 0          | 0         | 0    | 0      | 25,737,000       |
|                   | Pro                                               | operty Tax                        | 815,500           | 0                                       | 0         | 0          | 0         | 0    | 0      | 815,500          |
|                   | Sta                                               |                                   | 20,792,990        | 0                                       | 0         | 0          | 0         | 0    | 0      | 20,792,990       |
|                   | Ot                                                | her Revenues                      | 4,128,510         | 0                                       | 0         | 0          | 0         | 0    | 0      | 4,128,510        |
| II-60 <b>21</b>   | 100700 CSAH 102 - Reconst Dougl                   | as Dr N fr TH 55 to CSAH 70       | 9,886,914         | 9,213,086                               | 0         | 0          | 0         | 0    | 0      | 19,100,000       |
|                   | Pro                                               | operty Tax                        | 803,265           | 0                                       | 0         | 0          | 0         | 0    | 0      | 803,265          |
|                   |                                                   | unty Bonds                        | 200,000           | 0                                       | 0         | 0          | 0         | 0    | 0      | 200,000          |
|                   | Sta                                               | ate                               | 6,152,914         |                                         | 0         | 0          | 0         | 0    | 0      | 11,910,714       |
|                   |                                                   | her Revenues                      | 2,730,735         |                                         | 0         | 0          | 0         | 0    | 0      | 6,186,021        |
| II-62 <b>29</b>   | 923900 CSAH 103 - Reconst W Bro                   | adway fr 85th Ave N to 93rd Ave N | 27,500,000        | 1,760,000                               | 582,000   | 0          | 0         | 0    | 0      | 29,842,000       |
|                   | Co                                                | unty Bonds                        | 1,250,000         | 0                                       | 0         | 0          | 0         | 0    | 0      | 1,250,000        |
|                   | Sta                                               |                                   | 24,700,000        | 1,760,000                               | 582,000   | 0          | 0         | 0    | 0      | 27,042,000       |
|                   | Ot                                                | her Revenues                      | 1,550,000         | 0                                       | 0         | 0          | 0         | 0    | 0      | 1,550,000        |
| II-64 20          | 051400 CSAH 103 - Reconst W Broad                 | •                                 | 16,820,000        |                                         | 3,168,000 | 0          | 0         | 0    | 0      | 21,988,000       |
|                   | Sta                                               |                                   | 13,944,000        | 2,000,000                               | 3,168,000 | 0          | 0         | 0    | 0      | 19,112,000       |
|                   |                                                   | ner Revenues                      | 2,876,000         | 0                                       | 0         | 0          | 0         | 0    | 0      | 2,876,000        |
| II-66 <b>20</b>   | 091101 CSAH 112 - Reconstruct Ro                  | fr Willow to Wolf Pointe Tr       | 2,633,067         | 11,160,000                              | 5,258,348 | 0          | 0         | 0    | 0      | 19,051,415       |
|                   |                                                   | operty Tax                        | 0                 | 0                                       | 50,000    | 0          | 0         | 0    | 0      | 50,000           |
|                   | Co                                                | unty Bonds                        | 0                 | 160,000                                 | 0         | 0          | 0         | 0    | 0      | 160,000          |
|                   | Sta                                               |                                   | 2,623,067         | 9,789,638                               | 4,964,295 | 0          | 0         | 0    | 0      | 17,377,000       |
|                   | Ot                                                | her Revenues                      | 10,000            | 1,210,362                               | 244,053   | 0          | 0         | 0    | 0      | 1,464,415        |
| II-68 <b>20</b>   | 991102 CSAH 112 - Reconstruct Ro                  | fr Wolf Pointe Tr to Wayzata Blvd | 1,850,000         | 420,000                                 | 5,000,000 | 5,000,000  | 0         | 0    | 0      | 12,270,000       |
|                   | Sta                                               |                                   | 1,847,000         | 420,000                                 | 4,970,000 | 4,969,000  | 0         | 0    | 0      | 12,206,000       |
|                   |                                                   | her Revenues                      | 3,000             | 0                                       | 30,000    | 31,000     | 0         | 0    | 0      | 64,000           |
| II-70 <b>20</b>   | 991103 CSAH 112 - Reconstruct Ro                  | fr CSAH 6 to Willow               | 0                 | 1,804,000                               | 414,000   | 4,178,000  | 8,356,000 | 0    | 0      | 14,752,000       |
|                   |                                                   | ate                               | 0                 | 1,772,000                               | 324,000   | 4,178,000  | 8,276,000 | 0    | 0      | 14,550,000       |
|                   | Ot                                                | her Revenues                      | 0                 | 32,000                                  | 90,000    | 0          | 80,000    | 0    | 0      | 202,000          |