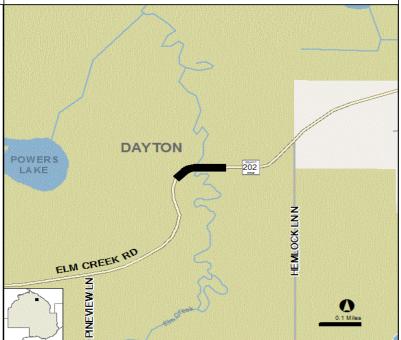

-                          | -                                             | -           | 10,669,000 |

Funding Start: 2007 Completion:

2018

**Project Name:** 2040800 CR 202 - Replace Bridge at Elm Creek

Major Program: Public Works

Department: Transportation Roads & Bridges

**Description:** 

The project consists of replacing the bridge carrying County Road 202 (Elm Creek Road) over Elm Creek within the Elm

Creek Park Reserve.

#### Purpose & Justification:

The Three Rivers Park District has closed former CR 202 to the north of Elm Creek Road. This road improvement project is one of several improvements related to the jurisdictional transfers in the area. The bridge is structurally deficient and is need of replacement. The Sufficiency Rating based on the 2013 inspection is 49.7.



|                   |                |                    |         |             |               | Janes and     |               |               |             |           |
|-------------------|----------------|--------------------|---------|-------------|---------------|---------------|---------------|---------------|-------------|-----------|
| Revenues          | Budget to Date | 12/31/16 Act & Enc | Balance | 2017 Budget | 2018 Estimate | 2019 Estimate | 2020 Estimate | 2021 Estimate | Beyond 2021 | Total     |
| Property Tax      | 150,000        | 150,000            | -       | -           | -             | -             | -             | -             | -           | 150,00    |
| County Bonds      | 150,000        | -                  | 150,000 | 300,000     | 684,000       | -