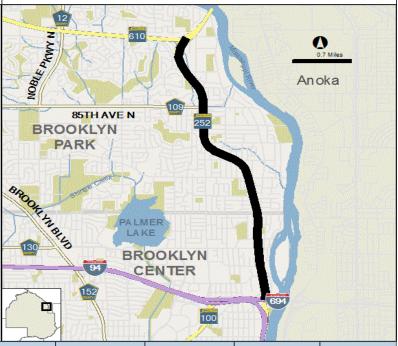

| NOTE:          | OTE: All Total and subtotal lines preceed detail |                                    |                   | 2017 - 2021 Capital Improvement Program |           |           |           |           |           |                  |
|----------------|--------------------------------------------------|------------------------------------|-------------------|-----------------------------------------|-----------|-----------|-----------|-----------|-----------|------------------|
| Pg#            | <b>Project Number and Name</b>                   | Revenue Category                   | Budget<br>to Date | 2017<br>Budget                          | 2018      | 2019      | 2020      | 2021      | Beyond    | Project<br>Total |
| II-72 <b>2</b> | 2091800 CSAH 115 & CR 116 - Red                  | constr. fr TH 55 to Clydesdale     | 1,249,000         | 3,370,000                               | 0         | 0         | 0         | 0         | 0         | 4,619,000        |
|                | Р                                                | roperty Tax                        | 65,000            | 0                                       | 0         | 0         | 0         | 0         | 0         | 65,000           |
|                | C                                                | ounty Bonds                        | 0                 | 1,607,000                               | 0         | 0         | 0         | 0         | 0         | 1,607,000        |
|                | F                                                | ederal                             | 1,055,000         | 0                                       | 0         | 0         | 0         | 0         | 0         | 1,055,000        |
|                | S                                                | tate                               | 64,000            | 1,009,000                               | 0         | 0         | 0         | 0         | 0         | 1,073,000        |
|                | C                                                | ther Revenues                      | 65,000            | 754,000                                 | 0         | 0         | 0         | 0         | 0         | 819,000          |
| 11-74 2        | 2111500 CSAH 146 - Replace bridg                 | e over Long Lake Creek S of Fox St | 1,475,000         | 0                                       | 0         | 0         | 0         | 0         | 0         | 1,475,000        |
|                | F                                                | ederal                             | 448,000           | 0                                       | 0         | 0         | 0         | 0         | 0         | 448,000          |
|                | S                                                | tate                               | 1,027,000         | 0                                       | 0         | 0         | 0         | 0         | 0         | 1,027,000        |
| II-76 <b>2</b> | 2984000 CSAH 152 - Reconst fr CS                 | SAH 52 (Hennepin) to 5th St S      | 14,875,000        | 125,000                                 | 0         | 0         | 0         | 0         | 0         | 15,000,000       |
|                | Р                                                | roperty Tax                        | 25,300            | 125,000                                 | 0         | 0         | 0         | 0         | 0         | 150,300          |
|                | S                                                | tate                               | 11,246,057        | 0                                       | 0         | 0         | 0         | 0         | 0         | 11,246,057       |
|                | C                                                | ther Revenues                      | 3,603,643         | 0                                       | 0         | 0         | 0         | 0         | 0         | 3,603,643        |
| II-78 <b>2</b> | 2151900 CSAH 152 - Reconst Rd fr                 | 49th Ave N to Bass Lk Rd           | 809,000           | 0                                       | 3,022,000 | 0         | 0         | 0         | 0         | 3,831,000        |
|                | S                                                | tate                               | 809,000           | 0                                       | 3,022,000 | 0         | 0         | 0         | 0         | 3,831,000        |
| II-80 <b>2</b> | 2111000 CSAH 152 - Reconst Rd fr                 | CSAH 2 (Penn) to 42nd Avenue N     | 0                 | 0                                       | 0         | 250,000   | 1,000,000 | 8,170,000 | 8,170,000 | 17,590,000       |
|                | S                                                | tate                               | 0                 | 0                                       | 0         | 250,000   | 500,000   | 6,945,000 | 6,945,000 | 14,640,000       |
|                | C                                                | ther Revenues                      | 0                 | 0                                       | 0         | 0         | 500,000   | 1,225,000 | 1,225,000 | 2,950,000        |
| II-82 <b>2</b> | 2040800 CR 202 - Replace Bridge a                | at Elm Creek                       | 450,000           | 300,000                                 | 2,084,000 | 0         | 0         | 0         | 0         | 2,834,000        |
|                | P                                                | roperty Tax                        | 150,000           | 0                                       | 0         | 0         | 0         | 0         | 0         | 150,000          |
|                | C                                                | ounty Bonds                        | 150,000           | 300,000                                 | 684,000   | 0         | 0         | 0         | 0         | 1,134,000        |
|                | F                                                | ederal                             | 0                 | 0                                       | 1,400,000 | 0         | 0         | 0         | 0         | 1,400,000        |
|                | C                                                | ther Revenues                      | 150,000           | 0                                       | 0         | 0         | 0         | 0         | 0         | 150,000          |
| II-84 <b>2</b> | 2143700 CSAH 204 - Reconst Rd w                  | rithin Fort Snelling Boundary      | 100,000           | 2,499,000                               | 0         | 0         | 0         | 0         | 0         | 2,599,000        |
|                |                                                  | ther Revenues                      | 100,000           | 2,499,000                               | 0         | 0         | 0         | 0         | 0         | 2,599,000        |
| II-86 <b>2</b> | 2155600 TH 252 Improvements from                 | m I-694 to TH 610                  | 200,000           | 100,000                                 | 0         | 0         | 0         | 0         | 0         | 300,000          |
|                | •                                                | roperty Tax                        | 200,000           | 0                                       | 0         | 0         | 0         | 0         | 0         | 200,000          |
|                | S                                                | tate                               | 0                 | 100,000                                 | 0         | 0         | 0         | 0         | 0         | 100,000          |
| II-88 <b>2</b> | 2167700 TH 252 / CSAH 109 85th A                 | Avenue N interchange               | 0                 | 20,000,000                              | 0         | 0         | 0         | 0         | 0         | 20,000,000       |
|                |                                                  | ounty Bonds                        | 0                 | 7,000,000                               | 0         | 0         | 0         | 0         | 0         | 7,000,000        |
|                |                                                  | tate                               | 0                 | 8,000,000                               | 0         | 0         | 0         | 0         | 0         | 8,000,000        |
|                | C                                                | ther Revenues                      | 0                 | 5,000,000                               | 0         | 0         | 0         | 0         | 0         | 5,000,000        |
| II-90 <b>2</b> | 2164400 Advanced Traffic Manager                 | ment System (ATMS)                 | 0                 | 3,664,000                               | 3,800,000 | 4,300,000 | 6,500,000 | 2,600,000 | 0         | 20,864,000       |
|                | •                                                | ounty Bonds                        | 0                 | 2,166,000                               | 3,800,000 | 4,300,000 | 4,740,000 | 2,600,000 | 0         | 17,606,000       |
|                |                                                  | ederal                             | 0                 | 1,498,000                               | 0         | 0         | 1,760,000 | 0         | 0         | 3,258,000        |