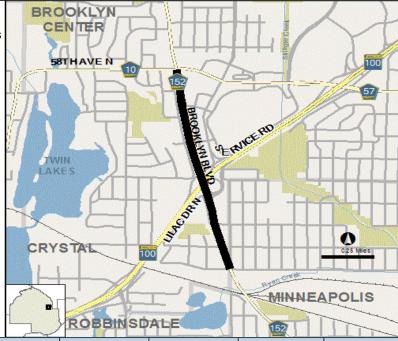

| 12,328,000 |

Project Name: 2151900 CSAH 152 - Reconst Rd fr 49th Ave N to Bass Lk Rd

Major Program: Public Works

**Department:** Transportation Roads & Bridges

# **Description:**

This project is a participation between Hennepin County and the City of Brooklyn Center. This reconstruction project will include a trail, improve sidewalks, add streetscaping and landscaping and improve intersection geometrics. This project is a reconstruction of CSAH 152 from 49th Ave. N. to CSAH 10 (Bass Lake Road) in the City of Brooklyn Center.

# **Purpose & Justification:**

The purpose of this project is to reconstruct CSAH 152 to improve roadway safety, enhance traffic operations, reduce access points and provide improved bicycle and pedestrian facilities.

Funding Start: 2016 Completion: 2018



|                   |                |                    |         |             |               | J             | ACCUSATION NAMED IN COLUMN NAM | March         | S S STANK S S S | malamenta I I |
|-------------------|----------------|--------------------|---------|-------------|---------------|---------------|----------------------------------------------------------------------------------------------------------------------------------------------------------------------------------------------------------------------------------------------------------------------------------------------------------------------------------------------------------------------------------------------------------------------------------------------------------------------------------------------------