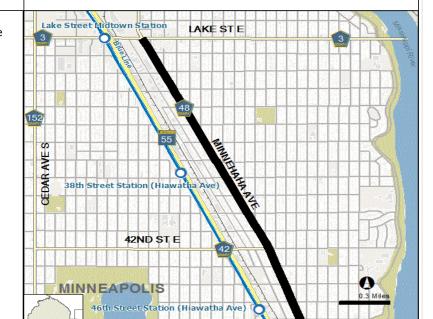

**Project Name:** 2986401 CSAH 3 - Construct Lake St ramps at I-35W - Participation Funding Start: 2009 Major Program: Public Works Completion: 2015 Department: Transportation Roads & Bridges **Description:** MINNEAPOLIS The project will replace the limited access to/from I-35W at 31st Street East with more complete access at Lake Street (CSAH 3) in Minneapolis. The current limited access at 31st Street East provides only a southbound on-ramp and northbound off-ramp. 29TH ST E **Purpose & Justification:** STEVENS-AVE The purpose of the project is to provide better access between I-35W and Lake Street (CSAH 3) and provide transit 3RD-AVE-S improvements for the area including a new Orange Line Bus Rapid Transit (BRT) station in the median of I-35W with connections to/from Lake Street, the Midtown Greenway, Nicollet Avenue and I-35W. Better access will improve the 35W socio-economic environment of the area. The area contains several sizable employers. LAKE ST E CLINTON-AVE The first phase of this project includes funding primarily for consulting services. The budget has increased since the approved 2015 CIP. 31ST ST E 31ST ST E 2ND AVE 0.08 Miles Revenues Budget to Date 12/31/16 Act & Enc Balance 2017 Budget 2018 Estimate 2019 Estimate 2020 Estimate 2021 Estimate Beyond 2021 Total Property Tax 103,178 103,178 103,178 County Bonds Federal (336,912)8,909,624 8,572,712 8,572,712 State 1,506,767 573,933 932,834 1,506,767 Enterprise Income Other Revenues (2,277,568)872,333 3,149,901 872,333 Total 11,054,990 3,490,100 7,564,890 11,054,990 12/31/16 Act & Enc 2017 Budget 2018 Estimate 2019 Estimate 2020 Estimate Beyond 2021 Total **Expenditures** Budget to Date Balance 2021 Estimate Land Construction 63,178 63,178 63,178 Consulting 7.951.812 2,134,105 5,817,707 7,951,812 Equipment Furnishings