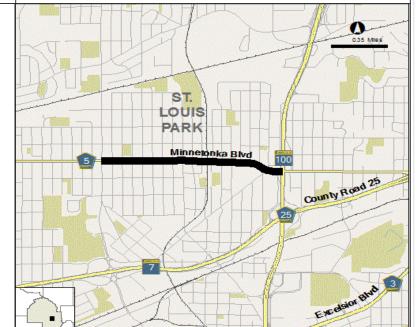

oject design, further consideration will be given to the appropriate typical section of the roadway. The project will improve operations and safety along the corridor, specifically at each signalized intersection. This is a provisional project dependent on the availability of funding.

## Purpose & Justification:

The purpose of this project is to improve the condition of the pavement and increase roadway capacity. This section of Minnetonka Boulevard has received numerous overlays that have diminished the benefits provided by the existing curb and gutter. Improvements are needed to extend the life of the roadway. Additionally, the project will serve as an opportunity to incorporate safety improvements at each of the signalized intersection through lane assignments and left turn phasing.



|                   |                |                    |         |             |               |               | 100           |               | Name of the last o |           |
|-------------------|----------------|--------------------|---------|-------------|---------------|---------------|---------------|---------------|--------------------------------------------------------------------------------------------------------------------------------------------------------------------------------------------------------------------------------------------------------------------------------------------------------------------------------------------------------------------------------------------------------------------------------------------------------------------------------------