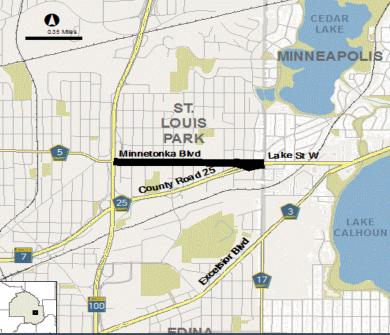

, further consideration will be given to the appropriate typical section of the roadway. The project will improve safety and operations for all modes along the corridor. This is a provisional project dependent on the availability of funding.

## **Purpose & Justification:**

The purpose of the project is to improve safety and the condition of the pavement. The existing sidewalk facilities are located adjacent to the roadway without a buffer and are in relatively poor condition. Staff has received numerous complaints from residents regarding safety due to the 4-lane undivided nature of the roadway. This project could complement the proposed Southwest Light Rail Transit (SWLRT) project; specifically the Beltline Boulevard and West Lake Street Stations.

Funding Start: 2021 Completion: 2021



| Revenues          | Budget to Date | 12/31/16 Act & Enc | Balance | 2017 Budget | 2018 Estimate | 2019 Estimate | 2020 Estimate | 2021 Estimate | Beyond 2021 | Total     |
|-------------------|----------------|--------------------|---------|-------------|---------------|---------------|---------------|---------------|-------------|-----------|
| Property Tax      | -              | -                  | -       | -           | -             | -             | -             | -             | -           | -         |
| County Bonds      | -              | -                  | -       | -           | -             | -             | -             | -             | -           | -         |
| Federal           | -              | -                  | -       | -           | -             | -