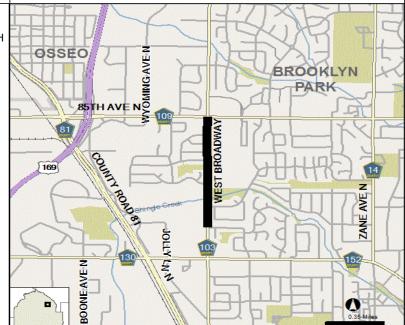

The project includes rehabilitation of this deteriorated bridge with improvements to the bridge deck, approach panel, abutment wall, joints, bridge beams and bearing assemblies. The improvements are needed as soon as possible to avoid failure of the abutment. The rehabilitation will include replacing the approach panels and north abutment parapet, replacing both expansion joints and the concrete deck, and sand blasting and repainting the beams and bearing assemblies.