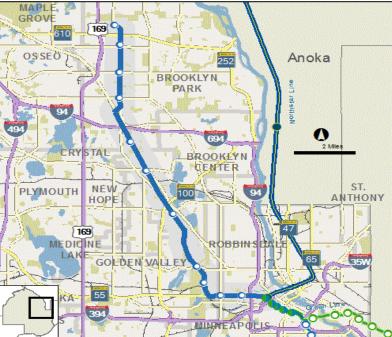

| Pg#   Project Number and Name   Revenue Category   Rudget bot Date   Budget bot Date   Budget bot Date   Budget   2017   Budget   2018   2019   2020   2021   Beyond                                                                                                                                                                                                                                                                        | <b>633,671,901</b> 11,054,990                                  |
|---------------------------------------------------------------------------------------------------------------------------------------------------------------------------------------------------------------------------------------------------------------------------------------------------------------------------------------------------------------------------------------------------------------------------------------------|----------------------------------------------------------------|
| Transportation   Roads & Bridges   284,769,404   245,608   85,421,512   55,908,941   35,299,218   17,680,218   3,170,000     1-10   2986401   CSAH 3 - Construct Lake St ramps at I-35W - Participation   11,054,990   0   0   0   0   0   0   0   0     Federal   8,572,712   0   0   0   0   0   0   0   0   0     State   1,506,767   0   0   0   0   0   0   0   0   0     Uther Revenues   872,333   0   0   0   0   0   0   0   0   0 | 633,671,901<br>11,054,990<br>103,178<br>8,572,712<br>1,506,767 |
| 11-10   2986401   CSAH 3 - Construct Lake St ramps at I-35W - Participation   11,054,990   0 0 0 0 0 0 0 0 0 0 0 0 0 0 0 0 0                                                                                                                                                                                                                                                                                                                | 11,054,990<br>103,178<br>8,572,712<br>1,506,767                |
| Property Tax                                                                                                                                                                                                                                                                                                                                                                                                                                | 103,178<br>8,572,712<br>1,506,767                              |
| Federal   8,572,712   0   0   0   0   0   0   0   0   0                                                                                                                                                                                                                                                                                                                                                                                     | 8,572,712<br>1,506,767                                         |
| State                                                                                                                                                                                                                                                                                                                                                                                                                                       | 1,506,767                                                      |
| Part   2986402   CSAH 3 - Construct Lake St ramps at I-35W - Phase II   1,501,000   24,695,000   12,500,000   0   0   0   0   0   0   0   0                                                                                                                                                                                                                                                                                                 |                                                                |
| 18-12   2986402   CSAH 3 - Construct Lake St ramps at I-35W - Phase II   1,501,000   24,695,000   12,500,000   0   0   0   0   0   0   0   0                                                                                                                                                                                                                                                                                                | 872,333                                                        |
| County Bonds                                                                                                                                                                                                                                                                                                                                                                                                                                |                                                                |
| Federal   1,200,000   6,945,000   0   0   0   0   0   0   0   0   0                                                                                                                                                                                                                                                                                                                                                                         | 38,696,000                                                     |
| State   301,000   2,250,000   0   0   0   0   0   0   0   0                                                                                                                                                                                                                                                                                                                                                                                 | 15,500,000                                                     |
| Other Revenues 0 6,250,000 6,250,000 0 0 0 0 0 0 0 0 0 0 0 0 0 0 0 0 0                                                                                                                                                                                                                                                                                                                                                                      | 8,145,000                                                      |
| 11-14   2150800 CSAH 3 - Reconst Lake St fr Blaisdell to 1st & 3rd to 5th   775,000   3,917,000   0   0   0   0   0   0   0   0   0                                                                                                                                                                                                                                                                                                         | 2,551,000                                                      |
| Federal   320,000   3,014,000   0   0   0   0   0   0   0   0   0                                                                                                                                                                                                                                                                                                                                                                           | 12,500,000                                                     |
| State 355,000 768,000 0 0 0 0 0 0 0 0 0 0 0 0 0 0 0 0 0                                                                                                                                                                                                                                                                                                                                                                                     | 4,692,000                                                      |
| Other Revenues 100,000 135,000 0 0 0 0 0 0 0 0 0 0 0 0 0 0 0 0 0                                                                                                                                                                                                                                                                                                                                                                            | 3,334,000                                                      |
| 1-16   2150900 CSAH 3 - Landscape Lake St fr Blaisdell to 1st & 3rd to 5th   300,000   880,000   0   0   0   0   0   0   0   0                                                                                                                                                                                                                                                                                                              | 1,123,000                                                      |
| Federal   80,000   678,000   0   0   0   0   0   0   0   0   0                                                                                                                                                                                                                                                                                                                                                                              | 235,000                                                        |
| State 120,000 101,000 0 0 0 0 0 0 0 0 0 0 0 0 0                                                                                                                                                                                                                                                                                                                                                                                             | 1,180,000                                                      |
| Other Revenues 100,000 101,000 0 0 0 0 0 0 0 0 0 0 0 0                                                                                                                                                                                                                                                                                                                                                                                      | 758,000                                                        |
| II-18     2070500 CSAH 5 - Reconst Franklin Ave Bridge over Mississippi River     52,391,857     0     0     0     0     0     0       Property Tax     100,615     0     0     0     0     0     0       County Bonds     15,000,000     0     0     0     0     0     0                                                                                                                                                                   | 221,000                                                        |
| Property Tax 100,615 0 0 0 0 0 0 0 0 0 0 County Bonds 15,000,000 0 0 0 0 0 0                                                                                                                                                                                                                                                                                                                                                                | 201,000                                                        |
| County Bonds 15,000,000 0 0 0 0 0 0                                                                                                                                                                                                                                                                                                                                                                                                         | 52,391,857                                                     |
|                                                                                                                                                                                                                                                                                                                                                                                                                                             | 100,615                                                        |
| Federal 8 320 000 0 0 0 0 0 0                                                                                                                                                                                                                                                                                                                                                                                                               | 15,000,000                                                     |
| 1 000101                                                                                                                                                                                                                                                                                                                                                                                                                                    | 8,320,000                                                      |
| State 25,825,000 0 0 0 0 0                                                                                                                                                                                                                                                                                                                                                                                                                  | 25,825,000                                                     |
| Other Revenues 3,146,242 0 0 0 0 0 0                                                                                                                                                                                                                                                                                                                                                                                                        | 3,146,242                                                      |
| 11-20 2163700 CSAH 9 - Participate in TH 169 Realignment of South Ramps 0 0 1,000,000 0 0                                                                                                                                                                                                                                                                                                                                                   | 1,000,000                                                      |
| State 0 0 0 1,000,000 0 0                                                                                                                                                                                                                                                                                                                                                                                                                   | 1,000,000                                                      |
| 11-22 2151000 CSAH 15 - Geometric improvements to CSAH 19 intersection 0 0 200,000 895,000 0                                                                                                                                                                                                                                                                                                                                                | 1,095,000                                                      |
| Federal 0 0 0 0 607,000 0 0                                                                                                                                                                                                                                                                                                                                                                                                                 | 607,000                                                        |
| State 0 0 0 100,000 245,000 0 0                                                                                                                                                                                                                                                                                                                                                                                                             | 345,000                                                        |
| Other Revenues 0 0 0 100,000 43,000 0 0                                                                                                                                                                                                                                                                                                                                                                                                     | 143,000                                                        |
| 11-24 2163400 CSAH 15 - Replace Bridge #27592 at Tanager Channel 0 100,000 0 0 2,500,000 0 0                                                                                                                                                                                                                                                                                                                                                | 2,600,000                                                      |
| State 0 100,000 0 0 2,500,000 0 0                                                                                                                                                                                                                                                                                                                                                                                                           | 2,600,000                                                      |
| II-26 2151200 CSAH 17 - France Ave turn lanes and signals at TH 62 0 0 1,575,000 0 0 0                                                                                                                                                                                                                                                                                                                                                      |                                                                |
| Federal 0 0 0 985,000 0 0                                                                                                                                                                                                                                                                                                                                                                                                                   |                                                                |
| State 0 0 0 590,000 0 0                                                                                                                                                                                                                                                                                                                                                                                                                     |                                                                |