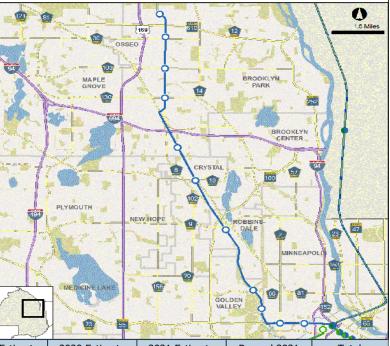

**Project Name:** 2986401 CSAH 3 - Construct Lake St ramps at I-35W - Participation Funding Start: 2009 Major Program: Public Works Completion: 2015 Department: Transportation Roads & Bridges **Description:** MINNEAPOLIS The project will replace the limited access to/from I-35W at 31st Street East with more complete access at Lake Street (CSAH 3) in Minneapolis. The current limited access at 31st Street East provides only a southbound on-ramp and northbound off-ramp. 29TH ST E **Purpose & Justification:** STEVENS-AVE The purpose of the project is to provide better access between I-35W and Lake Street (CSAH 3) and provide transit 3RD-AVE-S improvements for the area including a new Orange Line Bus Rapid Transit (BRT) station in the median of I-35W with connections to/from Lake Street, the Midtown Greenway, Nicollet Avenue and I-35W. Better access will improve the 35W socio-economic environment of the area. The area contains several sizable employers. LAKE ST E CLINTON-AVE The first phase of this project includes funding primarily for consulting services. The budget has increased since the approved 2015 CIP. 31ST ST E 31ST ST E 2ND AVE 0.08 Miles Revenues Budget to Date 12/31/16 Act & Enc Balance 2017 Budget 2018 Estimate 2019 Estimate 2020 Estimate 2021 Estimate Beyond 2021 Total Property Tax 103,178 103,178 103,178 County Bonds Federal (336,912)8,909,624 8,572,712 8,572,712 State 1,506,767 573,933 932,834 1,506,767 Enterprise Income Other Revenues (2,277,568)872,333 3,149,901 872,333 Total 11,054,990 3,490,100 7,564,890 11,054,990 12/31/16 Act & Enc 2017 Budget 2018 Estimate 2019 Estimate 2020 Estimate Beyond 2021 Total **Expenditures** Budget to Date Balance 2021 Estimate Land Construction 63,178 63,178 63,178 Consulting 7.951.812 2,134,105 5,817,707 7,951,812 Equipment Furnishings