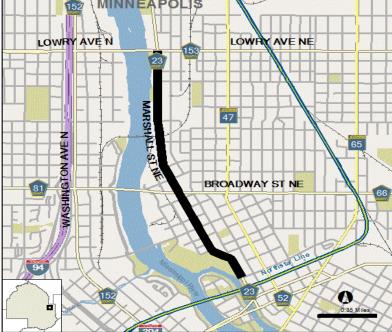

| -                | -                                                | -                         | 7,085,000                                                           | -                                              | -             | -           | 7,085,000 |  |  |

Project Name: 2984500 CSAH 23 - Reconst Marshall St fr 1st Ave NE to Lowry Ave
Major Program: Public Works
Department: Transportation Provisional Roads & Bridges Projects

Description:
The project consists of reconstructing CSAH 23 (Marshall Street NE) from 3rd Avenue to CSAH 153 (Lowry Avenue) in the City of Minneapolis. This is a provisional project dependent upon the availability of funding.

Purpose & Justification:

The purpose of the project is to improve the condition of the pavement.



|                   |                |                    |         |             |               | Janes Garden  |               | NOV           | MACCHINES, MINING AS | V V V      |
|-------------------|----------------|--------------------|---------|-------------|---------------|---------------|---------------|---------------|----------------------|------------|
| Revenues          | Budget to Date | 12/31/16 Act & Enc | Balance | 2017 Budget | 2018 Estimate | 2019 Estimate | 2020 Estimate | 2021 Estimate | Beyond 2021          | Total      |
| Property Tax      | -              | -                  | -       | -           | -             | -             | -             | -             | -                    | -          |
| County Bonds      | -              | -                  | -