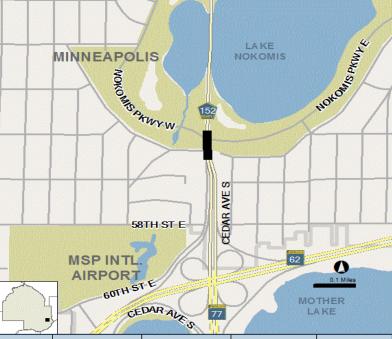

| Pg#   Project Number and Name   Revenue Category   Rudget bot Date   Budget bot Date   Budget bot Date   Budget   2017   Budget   2018   2019   2020   2021   Beyond                                                                                                                                                                                                                                                                        | <b>633,671,901</b> 11,054,990                                  |
|---------------------------------------------------------------------------------------------------------------------------------------------------------------------------------------------------------------------------------------------------------------------------------------------------------------------------------------------------------------------------------------------------------------------------------------------|----------------------------------------------------------------|
| Transportation   Roads & Bridges   284,769,404   245,608   85,421,512   55,908,941   35,299,218   17,680,218   3,170,000     1-10   2986401   CSAH 3 - Construct Lake St ramps at I-35W - Participation   11,054,990   0   0   0   0   0   0   0   0     Federal   8,572,712   0   0   0   0   0   0   0   0   0     State   1,506,767   0   0   0   0   0   0   0   0   0     Uther Revenues   872,333   0   0   0   0   0   0   0   0   0 | 633,671,901<br>11,054,990<br>103,178<br>8,572,712<br>1,506,767 |
| 11-10   2986401   CSAH 3 - Construct Lake St ramps at I-35W - Participation   11,054,990   0 0 0 0 0 0 0 0 0 0 0 0 0 0 0 0 0                                                                                                                                                                                                                                                                                                                | 11,054,990<br>103,178<br>8,572,712<br>1,506,767                |
| Property Tax                                                                                                                                                                                                                                                                                                                                                                                                                                | 103,178<br>8,572,712<br>1,506,767                              |
| Federal   8,572,712   0   0   0   0   0   0   0   0   0                                                                                                                                                                                                                                                                                                                                                                                     | 8,572,712<br>1,506,767                                         |
| State                                                                                                                                                                                                                                                                                                                                                                                                                                       | 1,506,767                                                      |
| Part   2986402   CSAH 3 - Construct Lake St ramps at I-35W - Phase II   1,501,000   24,695,000   12,500,000   0   0   0   0   0   0   0   0                                                                                                                                                                                                                                                                                                 |                                                                |
| 18-12   2986402   CSAH 3 - Construct Lake St ramps at I-35W - Phase II   1,501,000   24,695,000   12,500,000   0   0   0   0   0   0   0   0                                                                                                                                                                                                                                                                                                | 872,333                                                        |
| County Bonds                                                                                                                                                                                                                                                                                                                                                                                                                                |                                                                |
| Federal   1,200,000   6,945,000   0   0   0   0   0   0   0   0   0                                                                                                                                                                                                                                                                                                                                                                         | 38,696,000                                                     |
| State   301,000   2,250,000   0   0   0   0   0   0   0   0                                                                                                                                                                                                                                                                                                                                                                                 | 15,500,000                                                     |
| Other Revenues 0 6,250,000 6,250,000 0 0 0 0 0 0 0 0 0 0 0 0 0 0 0 0 0                                                                                                                                                                                                                                                                                                                                                                      | 8,145,000                                                      |
| 11-14   2150800 CSAH 3 - Reconst Lake St fr Blaisdell to 1st & 3rd to 5th   775,000   3,917,000   0   0   0   0   0   0   0   0   0                                                                                                                                                                                                                                                                                                         | 2,551,000                                                      |
| Federal   320,000   3,014,000   0   0   0   0   0   0   0   0   0                                                                                                                                                                                                                                                                                                                                                                           | 12,500,000                                                     |
| State 355,000 768,000 0 0 0 0 0 0 0 0 0 0 0 0 0 0 0 0 0                                                                                                                                                                                                                                                                                                                                                                                     | 4,692,000                                                      |
| Other Revenues 100,000 135,000 0 0 0 0 0 0 0 0 0 0 0 0 0 0 0 0 0                                                                                                                                                                                                                                                                                                                                                                            | 3,334,000                                                      |
| 1-16   2150900 CSAH 3 - Landscape Lake St fr Blaisdell to 1st & 3rd to 5th   300,000   880,000   0   0   0   0   0   0   0   0                                                                                                                                                                                                                                                                                                              | 1,123,000                                                      |
| Federal   80,000   678,000   0   0   0   0   0   0   0   0   0                                                                                                                                                                                                                                                                                                                                                                              | 235,000                                                        |
| State 120,000 101,000 0 0 0 0 0 0 0 0 0 0 0 0 0                                                                                                                                                                                                                                                                                                                                                                                             | 1,180,000                                                      |
| Other Revenues 100,000 101,000 0 0 0 0 0 0 0 0 0 0 0 0                                                                                                                                                                                                                                                                                                                                                                                      | 758,000                                                        |
| II-18     2070500 CSAH 5 - Reconst Franklin Ave Bridge over Mississippi River     52,391,857     0     0     0     0     0     0       Property Tax     100,615     0     0     0     0     0     0       County Bonds     15,000,000     0     0     0     0     0     0                                                                                                                                                                   | 221,000                                                        |
| Property Tax 100,615 0 0 0 0 0 0 0 0 0 0 County Bonds 15,000,000 0 0 0 0 0 0                                                                                                                                                                                                                                                                                                                                                                | 201,000                                                        |
| County Bonds 15,000,000 0 0 0 0 0 0                                                                                                                                                                                                                                                                                                                                                                                                         | 52,391,857                                                     |
|                                                                                                                                                                                                                                                                                                                                                                                                                                             | 100,615                                                        |
| Federal 8 320 000 0 0 0 0 0 0                                                                                                                                                                                                                                                                                                                                                                                                               | 15,000,000                                                     |
| 1 000101                                                                                                                                                                                                                                                                                                                                                                                                                                    | 8,320,000                                                      |
| State 25,825,000 0 0 0 0 0                                                                                                                                                                                                                                                                                                                                                                                                                  | 25,825,000                                                     |
| Other Revenues 3,146,242 0 0 0 0 0 0                                                                                                                                                                                                                                                                                                                                                                                                        | 3,146,242                                                      |
| 11-20 2163700 CSAH 9 - Participate in TH 169 Realignment of South Ramps 0 0 1,000,000 0 0                                                                                                                                                                                                                                                                                                                                                   | 1,000,000                                                      |
| State 0 0 0 1,000,000 0 0                                                                                                                                                                                                                                                                                                                                                                                                                   | 1,000,000                                                      |
| 11-22 2151000 CSAH 15 - Geometric improvements to CSAH 19 intersection 0 0 200,000 895,000 0                                                                                                                                                                                                                                                                                                                                                | 1,095,000                                                      |
| Federal 0 0 0 0 607,000 0 0                                                                                                                                                                                                                                                                                                                                                                                                                 | 607,000                                                        |
| State 0 0 0 100,000 245,000 0 0                                                                                                                                                                                                                                                                                                                                                                                                             | 345,000                                                        |
| Other Revenues 0 0 0 100,000 43,000 0 0                                                                                                                                                                                                                                                                                                                                                                                                     | 143,000                                                        |
| 11-24 2163400 CSAH 15 - Replace Bridge #27592 at Tanager Channel 0 100,000 0 0 2,500,000 0 0                                                                                                                                                                                                                                                                                                                                                | 2,600,000                                                      |
| State 0 100,000 0 0 2,500,000 0 0                                                                                                                                                                                                                                                                                                                                                                                                           | 2,600,000                                                      |
| II-26 2151200 CSAH 17 - France Ave turn lanes and signals at TH 62 0 0 1,575,000 0 0 0                                                                                                                                                                                                                                                                                                                                                      |                                                                |
| Federal 0 0 0 985,000 0 0                                                                                                                                                                                                                                                                                                                                                                                                                   |                                                                |
| State 0 0 0 590,000 0 0                                                                                                                                                                                                                                                                                                                                                                                                                     |                                                                |