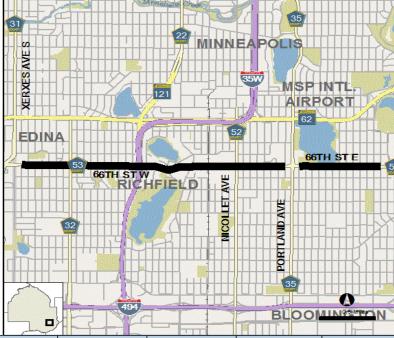

|       | : All Total and subtotal lines preceed detail                        |                   | 20             | )17 - 2021 Cap | ital Improver | nent Program | 1         |        |                  |
|-------|----------------------------------------------------------------------|-------------------|----------------|----------------|---------------|--------------|-----------|--------|------------------|
| Pg#   | Project Number and Name Revenue Category                             | Budget<br>to Date | 2017<br>Budget | 2018           | 2019          | 2020         | 2021      | Beyond | Project<br>Total |
| II-28 | 2163500 CSAH 19 - Rehabilitate Bridge #27516 at Minnetonka Narrows   | 0                 | 100,000        | 0              | 0             | 0            | 2,500,000 | 0      | 2,600,000        |
|       | State                                                                | 0                 | 100,000        | 0              | 0             | 0            | 2,500,000 | 0      | 2,600,000        |
| II-30 | 2142600 CSAH 20 - Reconstruct Blake Road from TH 7 to Excelsior Blv  | 2,076,000         | 12,380,000     | 0              | 0             | 0            | 0         | 0      | 14,456,000       |
|       | State                                                                | 2,076,000         | 12,380,000     | 0              | 0             | 0            | 0         | 0      | 14,456,000       |
| II-32 | 2961701 CSAH 24 - Reconst Rd fr CSAH 101 to 0.40 mile east           | 3,731,000         | 0              | 0              | 0             | 0            | 0         | 0      | 3,731,000        |
|       | State                                                                | 2,229,000         | 0              | 0              | 0             | 0            | 0         | 0      | 2,229,000        |
|       | Other Revenues                                                       | 1,502,000         | 0              | 0              | 0             | 0            | 0         | 0      | 1,502,000        |
| II-34 | 2141200 CSAH 28 - Participate in MnDOT I-494 Ramp reconstruction     | 600,000           | 100,000        | 3,900,000      | 2,000,000     | 1,900,000    | 0         | 0      | 8,500,000        |
|       | State                                                                | 600,000           | 100,000        | 3,900,000      | 2,000,000     | 1,900,000    | 0         | 0      | 8,500,000        |
| II-36 | 2141100 CSAH 30 - Reconst 93rd Ave N fr Xylon Ave to East of Winnet  | 2,750,000         | 1,720,000      | 0              | 2,590,000     | 0            | 0         | 0      | 7,060,000        |
|       | State                                                                | 2,300,000         | 1,170,000      | 0              | 2,590,000     | 0            | 0         | 0      | 6,060,000        |
|       | Other Revenues                                                       | 450,000           | 550,000        | 0              | 0             | 0            | 0         | 0      | 1,000,000        |
| II-38 | 2974800 CSAH 34 - Reconst Normandale fr W 94th St to Mt Normandal    | 3,700,000         | 0              | 0              | 0             | 0            | 0         | 0      | 3,700,000        |
|       | State                                                                | 3,700,000         | 0              | 0              | 0             | 0            | 0         | 0      | 3,700,000        |
| II-40 | 2111700 CSAH 46 - Replace bridge over Godfrey Road in Mpls           | 4,621,000         | 0              | 0              | 0             | 0            | 0         | 0      | 4,621,000        |
|       | State                                                                | 4,621,000         | 0              | 0              | 0             | 0            | 0         | 0      | 4,621,000        |
| II-42 | 2974200 CSAH 48 - Reconst Minnehaha Ave fr 46th St to Lake St        | 19,995,936        | 0              | 0              | 0             | 0            | 0         | 0      | 19,995,936       |
|       | Property Tax                                                         | 550,000           | 0              | 0              | 0             | 0            | 0         | 0      | 550,000          |
|       | State                                                                | 14,203,036        | 0              | 0              | 0             | 0            | 0         | 0      | 14,203,036       |
|       | Other Revenues                                                       | 5,242,900         | 0              | 0              | 0             | 0            | 0         | 0      | 5,242,900        |
| II-44 | 2164000 CSAH 52 - Recondition Hennepin Avenue Bridge                 | 0                 | 0              | 0              | 1,500,000     | 0            | 0         | 0      | 1,500,000        |
|       | State                                                                | 0                 | 0              | 0              | 1,500,000     | 0            | 0         | 0      | 1,500,000        |
| II-46 | 2101100 CSAH 53 - Reconst 66th St from Xerxes Ave S to Cedar Ave S   | 30,524,277        | 13,870,945     | 14,550,946     | 4,845,723     | 0            | 0         | 0      | 63,791,891       |
|       | Property Tax                                                         | 0                 | 543,000        | 457,000        | 0             | 0            | 0         | 0      | 1,000,000        |
|       | Federal                                                              | 9,632,000         | 0              | 0              | 0             | 0            | 0         | 0      | 9,632,000        |
|       | State                                                                | 11,068,277        | 7,527,000      | 8,293,000      | 4,845,723     | 0            | 0         | 0      | 31,734,000       |
|       | Other Revenues                                                       | 9,824,000         | 5,800,945      | 5,800,946      | 0             | 0            | 0         | 0      | 21,425,891       |
| II-48 | 2090400 CSAH 61 - Reconst Flying Cloud Dr fr County Line to Charlson | 24,306,000        | 19,514,000     | 19,529,000     | 5,651,000     | 0            | 0         | 0      | 69,000,000       |
|       | County Bonds                                                         | 0                 | 200,000        | 0              | 0             | 0            | 0         | 0      | 200,000          |
|       | State                                                                | 23,466,000        | 14,625,455     | 15,529,000     | 5,582,145     | 0            | 0         | 0      | 59,202,600       |
|       | Other Revenues                                                       | 840,000           | 4,688,545      | 4,000,000      | 68,855        | 0            | 0         | 0      | 9,597,400        |
| II-50 | 2020300 CSAH 81 - Reconst Bottineau Blvd fr 63rd Ave N to CSAH 8     | 14,288,641        | 4,031,359      | 0              | 0             | 0            | 0         | 0      | 18,320,000       |
|       | Property Tax                                                         | 298,372           | 332,000        | 0              | 0             | 0            | 0         | 0      | 630,372          |
|       | County Bonds                                                         | 209,677           | 0              | 0              | 0             | 0            | 0         | 0      | 209,677          |
|       | Federal                                                              | 7,840,000         | 0              | 0              | 0             | 0            | 0         | 0      | 7,840,000        |
|       | State                                                                | 4,616,592         | 3,941,970      | 0              | 0             | 0            | 0         | 0      | 8,558,562        |
|       | Other Revenues                                                       | 1,324,000         | (242,611)      | 0              | 0             | 0            | 0         | 0      | 1,081,389        |