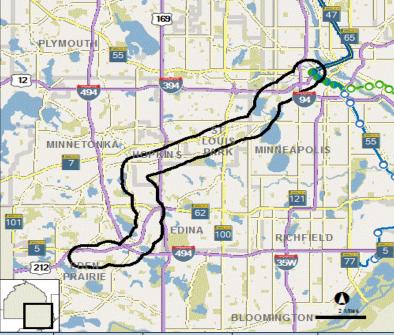

**Project Name:** 2986401 CSAH 3 - Construct Lake St ramps at I-35W - Participation Funding Start: 2009 Major Program: Public Works Completion: 2015 Department: Transportation Roads & Bridges **Description:** MINNEAPOLIS The project will replace the limited access to/from I-35W at 31st Street East with more complete access at Lake Street (CSAH 3) in Minneapolis. The current limited access at 31st Street East provides only a southbound on-ramp and northbound off-ramp. 29TH ST E **Purpose & Justification:** STEVENS-AVE The purpose of the project is to provide better access between I-35W and Lake Street (CSAH 3) and provide transit 3RD-AVE-S improvements for the area including a new Orange Line Bus Rapid Transit (BRT) station in the median of I-35W with connections to/from Lake Street, the Midtown Greenway, Nicollet Avenue and I-35W. Better access will improve the 35W socio-economic environment of the area. The area contains several sizable employers. LAKE ST E CLINTON-AVE The first phase of this project includes funding primarily for consulting services. The budget has increased since the approved 2015 CIP. 31ST ST E 31ST ST E 2ND AVE 0.08 Miles Revenues Budget to Date 12/31/16 Act & Enc Balance 2017 Budget 2018 Estimate 2019 Estimate 2020 Estimate 2021 Estimate Beyond 2021 Total Property Tax 103,178 103,178 103,178 County Bonds Federal (336,912)8,909,624 8,572,712 8,572,712 State 1,506,767 573,933 932,834 1,506,767 Enterprise Income Other Revenues (2,277,568)872,333 3,149,901 872,333 Total 11,054,990 3,490,100 7,564,890 11,054,990 12/31/16 Act & Enc 2017 Budget 2018 Estimate 2019 Estimate 2020 Estimate Beyond 2021 Total **Expenditures** Budget to Date Balance 2021 Estimate Land Construction 63,178 63,178 63,178 Consulting 7.951.812 2,134,105 5,817,707 7,951,812 Equipment Furnishings