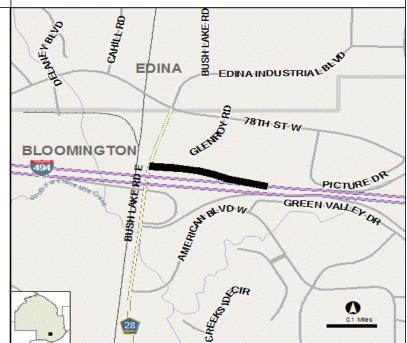

| Pg#   Project Number and Name   Revenue Category   Rudget bot Date   Budget bot Date   Budget bot Date   Budget   2017   Budget   2018   2019   2020   2021   Beyond                                                                                                                                                                                                                                                                        | <b>633,671,901</b> 11,054,990                                  |
|---------------------------------------------------------------------------------------------------------------------------------------------------------------------------------------------------------------------------------------------------------------------------------------------------------------------------------------------------------------------------------------------------------------------------------------------|----------------------------------------------------------------|
| Transportation   Roads & Bridges   284,769,404   245,608   85,421,512   55,908,941   35,299,218   17,680,218   3,170,000     1-10   2986401   CSAH 3 - Construct Lake St ramps at I-35W - Participation   11,054,990   0   0   0   0   0   0   0   0     Federal   8,572,712   0   0   0   0   0   0   0   0   0     State   1,506,767   0   0   0   0   0   0   0   0   0     Uther Revenues   872,333   0   0   0   0   0   0   0   0   0 | 633,671,901<br>11,054,990<br>103,178<br>8,572,712<br>1,506,767 |
| 11-10   2986401   CSAH 3 - Construct Lake St ramps at I-35W - Participation   11,054,990   0 0 0 0 0 0 0 0 0 0 0 0 0 0 0 0 0                                                                                                                                                                                                                                                                                                                | 11,054,990<br>103,178<br>8,572,712<br>1,506,767                |
| Property Tax                                                                                                                                                                                                                                                                                                                                                                                                                                | 103,178<br>8,572,712<br>1,506,767                              |
| Federal   8,572,712   0   0   0   0   0   0   0   0   0                                                                                                                                                                                                                                                                                                                                                                                     | 8,572,712<br>1,506,767                                         |
| State                                                                                                                                                                                                                                                                                                                                                                                                                                       | 1,506,767                                                      |
| Part   2986402   CSAH 3 - Construct Lake St ramps at I-35W - Phase II   1,501,000   24,695,000   12,500,000   0   0   0   0   0   0   0   0                                                                                                                                                                                                                                                                                                 |                                                                |
| 18-12   2986402   CSAH 3 - Construct Lake St ramps at I-35W - Phase II   1,501,000   24,695,000   12,500,000   0   0   0   0   0   0   0   0                                                                                                                                                                                                                                                                                                | 872,333                                                        |
| County Bonds                                                                                                                                                                                                                                                                                                                                                                                                                                |                                                                |
| Federal   1,200,000   6,945,000   0   0   0   0   0   0   0   0   0                                                                                                                                                                                                                                                                                                                                                                         | 38,696,000                                                     |
| State   301,000   2,250,000   0   0   0   0   0   0   0   0                                                                                                                                                                                                                                                                                                                                                                                 | 15,500,000                                                     |
| Other Revenues 0 6,250,000 6,250,000 0 0 0 0 0 0 0 0 0 0 0 0 0 0 0 0 0                                                                                                                                                                                                                                                                                                                                                                      | 8,145,000                                                      |
| 11-14   2150800 CSAH 3 - Reconst Lake St fr Blaisdell to 1st & 3rd to 5th   775,000   3,917,000   0   0   0   0   0   0   0   0   0                                                                                                                                                                                                                                                                                                         | 2,551,000                                                      |
| Federal   320,000   3,014,000   0   0   0   0   0   0   0   0   0                                                                                                                                                                                                                                                                                                                                                                           | 12,500,000                                                     |
| State 355,000 768,000 0 0 0 0 0 0 0 0 0 0 0 0 0 0 0 0 0                                                                                                                                                                                                                                                                                                                                                                                     | 4,692,000                                                      |
| Other Revenues 100,000 135,000 0 0 0 0 0 0 0 0 0 0 0 0 0 0 0 0 0                                                                                                                                                                                                                                                                                                                                                                            | 3,334,000                                                      |
| 1-16   2150900 CSAH 3 - Landscape Lake St fr Blaisdell to 1st & 3rd to 5th   300,000   880,000   0   0   0   0   0   0   0   0                                                                                                                                                                                                                                                                                                              | 1,123,000                                                      |
| Federal   80,000   678,000   0   0   0   0   0   0   0   0   0                                                                                                                                                                                                                                                                                                                                                                              | 235,000                                                        |
| State 120,000 101,000 0 0 0 0 0 0 0 0 0 0 0 0 0                                                                                                                                                                                                                                                                                                                                                                                             | 1,180,000                                                      |
| Other Revenues 100,000 101,000 0 0 0 0 0 0 0 0 0 0 0 0                                                                                                                                                                                                                                                                                                                                                                                      | 758,000                                                        |
| II-18     2070500 CSAH 5 - Reconst Franklin Ave Bridge over Mississippi River     52,391,857     0     0     0     0     0     0       Property Tax     100,615     0     0     0     0     0     0       County Bonds     15,000,000     0     0     0     0     0     0                                                                                                                                                                   | 221,000                                                        |
| Property Tax 100,615 0 0 0 0 0 0 0 0 0 0 County Bonds 15,000,000 0 0 0 0 0 0                                                                                                                                                                                                                                                                                                                                                                | 201,000                                                        |
| County Bonds 15,000,000 0 0 0 0 0 0                                                                                                                                                                                                                                                                                                                                                                                                         | 52,391,857                                                     |
|                                                                                                                                                                                                                                                                                                                                                                                                                                             | 100,615                                                        |
| Federal 8 320 000 0 0 0 0 0 0                                                                                                                                                                                                                                                                                                                                                                                                               | 15,000,000                                                     |
| 1 000101                                                                                                                                                                                                                                                                                                                                                                                                                                    | 8,320,000                                                      |
| State 25,825,000 0 0 0 0 0                                                                                                                                                                                                                                                                                                                                                                                                                  | 25,825,000                                                     |
| Other Revenues 3,146,242 0 0 0 0 0 0                                                                                                                                                                                                                                                                                                                                                                                                        | 3,146,242                                                      |
| 11-20 2163700 CSAH 9 - Participate in TH 169 Realignment of South Ramps 0 0 1,000,000 0 0                                                                                                                                                                                                                                                                                                                                                   | 1,000,000                                                      |
| State 0 0 0 1,000,000 0 0                                                                                                                                                                                                                                                                                                                                                                                                                   | 1,000,000                                                      |
| 11-22 2151000 CSAH 15 - Geometric improvements to CSAH 19 intersection 0 0 200,000 895,000 0                                                                                                                                                                                                                                                                                                                                                | 1,095,000                                                      |
| Federal 0 0 0 0 607,000 0 0                                                                                                                                                                                                                                                                                                                                                                                                                 | 607,000                                                        |
| State 0 0 0 100,000 245,000 0 0                                                                                                                                                                                                                                                                                                                                                                                                             | 345,000                                                        |
| Other Revenues 0 0 0 100,000 43,000 0 0                                                                                                                                                                                                                                                                                                                                                                                                     | 143,000                                                        |
| 11-24 2163400 CSAH 15 - Replace Bridge #27592 at Tanager Channel 0 100,000 0 0 2,500,000 0 0                                                                                                                                                                                                                                                                                                                                                | 2,600,000                                                      |
| State 0 100,000 0 0 2,500,000 0 0                                                                                                                                                                                                                                                                                                                                                                                                           | 2,600,000                                                      |
| II-26 2151200 CSAH 17 - France Ave turn lanes and signals at TH 62 0 0 1,575,000 0 0 0                                                                                                                                                                                                                                                                                                                                                      |                                                                |
| Federal 0 0 0 985,000 0 0                                                                                                                                                                                                                                                                                                                                                                                                                   |                                                                |
| State 0 0 0 590,000 0 0                                                                                                                                                                                                                                                                                                                                                                                                                     |                                                                |