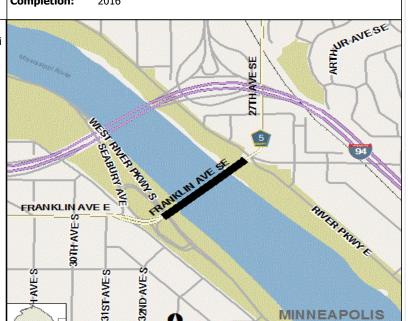

**Project Name:** 2986401 CSAH 3 - Construct Lake St ramps at I-35W - Participation Funding Start: 2009 Major Program: Public Works Completion: 2015 Department: Transportation Roads & Bridges **Description:** MINNEAPOLIS The project will replace the limited access to/from I-35W at 31st Street East with more complete access at Lake Street (CSAH 3) in Minneapolis. The current limited access at 31st Street East provides only a southbound on-ramp and northbound off-ramp. 29TH ST E **Purpose & Justification:** STEVENS-AVE The purpose of the project is to provide better access between I-35W and Lake Street (CSAH 3) and provide transit 3RD-AVE-S improvements for the area including a new Orange Line Bus Rapid Transit (BRT) station in the median of I-35W with connections to/from Lake Street, the Midtown Greenway, Nicollet Avenue and I-35W. Better access will improve the 35W socio-economic environment of the area. The area contains several sizable employers. LAKE ST E CLINTON-AVE The first phase of this project includes funding primarily for consulting services. The budget has increased since the approved 2015 CIP. 31ST ST E 31ST ST E 2ND AVE 0.08 Miles Revenues Budget to Date 12/31/16 Act & Enc Balance 2017 Budget 2018 Estimate 2019 Estimate 2020 Estimate 2021 Estimate Beyond 2021 Total Property Tax 103,178 103,178 103,178 County Bonds Federal (336,912)8,909,624 8,572,712 8,572,712 State 1,506,767 573,933 932,834 1,506,767 Enterprise Income Other Revenues (2,277,568)872,333 3,149,901 872,333 Total 11,054,990 3,490,100 7,564,890 11,054,990 12/31/16 Act & Enc 2017 Budget 2018 Estimate 2019 Estimate 2020 Estimate Beyond 2021 Total **Expenditures** Budget to Date Balance 2021 Estimate Land Construction 63,178 63,178 63,178 Consulting 7.951.812 2,134,105 5,817,707 7,951,812 Equipment Furnishings