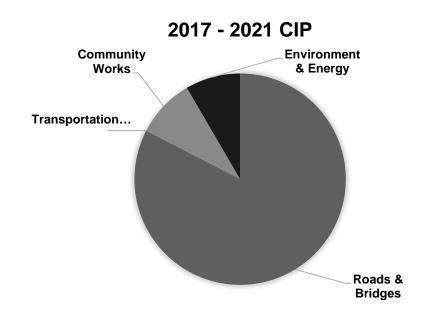

# **Public Works Expenditures**

| Expenditure Area          | 2017        |        | 2018        | 2019       | 2020       | 2021       | 2017 - 2021 | CIP    |
|---------------------------|-------------|--------|-------------|------------|------------|------------|-------------|--------|
| Roads & Bridges           | 146,423,608 | 92.0%  | 85,421,512  | 55,908,941 | 35,298,218 | 17,680,218 | 340,732,497 | 82.6%  |
| Transportation Facilities | 100,000     | 0.1%   | 0           | 0          | 0          | 0          | 100,000     | 0.0%   |
| Community Works           | 5,650,000   | 3.6%   | 9,950,000   | 11,300,000 | 7,950,000  | 2,200,000  | 37,050,000  | 9.0%   |
| Environment & Energy      | 6,962,000   | 4.4%   | 8,740,000   | 6,870,000  | 6,380,000  | 5,700,000  | 34,652,000  | 8.4%   |
| Total                     | 159,135,608 | 100.0% | 104,111,512 | 74,078,941 | 49,628,218 | 25,580,218 | 412,534,497 | 100.0% |