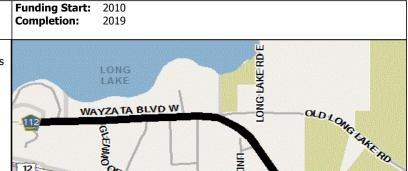

**Project Name:** 2142600 CSAH 20 - Reconstruct Blake Road from TH 7 to Excelsior Blvd Funding Start: 2016 Completion: 2017 Major Program: Public Works CE DA 37TH STW ROLLWOOD MALLS Department: Transportation Roads & Bridges **Description:** 37TH ST W This project will reconstruct CSAH 20 (Blake Road) as a multi-lane roadway, and provide ADA-compliant pedestrian accommodations and bicycle facilities based on the results of the corridor study. This is a participation project with the ST. City of Hopkins. LOUIS DIVISION ST PARK CAMBRIDGE ST MOODLANDOR **Purpose & Justification:** THINATHA AVE This section of Blake Road has a high crash rate compared to the county average for similar types of roadways. It also ranked high for complete streets. This project will improve safety and create continuity for the roadway. LAKE ST NE PYLER AVE N VAN BUREN AVE N ONELL RD ABBIE LN 2ND ST NE HOPKINS CLOUIS ST **EXCELSIOR BLVD** PRESTONLIN 0.1 Miles Revenues Budget to Date 12/31/16 Act & Enc Balance 2017 Budget 2018 Estimate 2019 Estimate 2020 Estimate 2021 Estimate Beyond 2021 Total Property Tax County Bonds Federal State 2,076,000 2,076,000 12,380,000 14,456,000 Enterprise Income Other Revenues Total 2,076,000 2,076,000 12,380,000 14,456,000 12/31/16 Act & Enc 2018 Estimate 2019 Estimate 2020 Estimate Beyond 2021 **Expenditures** Budget to Date Balance 2017 Budget 2021 Estimate Total Land 2,000,000 2,000,000 Construction 10,380,000 10,380,000 Consulting 2,076,000 2,076,000 2,076,000 Equipment Furnishings Other Costs Contingency Total 2,076,000 2,076,000 12,380,000 14,456,000

Project Name: 2961701 CSAH 24 - Reconst Rd fr CSAH 101 to 0.40 mile east Funding Start: 2015 2017 Major Program: Public Works Completion: Transportation Roads & Bridges Department: S ROPLN **Description:** The project consists of reconstructing and widening CSAH 24 to a four-lane roadway from the intersection of CSAH 101 to 0.4 mile east on CSAH 24 in the City of Plymouth. QUEENSLAND LN N 32ND AVEN 32ND PLN COUNTY ROAD 101 N **Purpose & Justification:** RANIER LIN The project consists of reconstructing 0.32 miles of CSAH 24 between Olive Lane N and Jewel Lane N, and 0.5 miles of OLINE LIVING OF PLYMOUTH pavement rehab (mill and overlay) of CSAH 24 between Jewel Lane N and TH 55, in the City of Plymouth. The purpose of the project is to provide a consistent four-lane divided roadway between CSAH 101 and TH 55. Travel directions will be separated by a two-way continuous left-turn lane. Currently, CSAH 24 narrows to a two-lane roadway between Olive Lane North and Jewel Lane North. Mill and overlay is needed north of the reconstruction segment due to deteriorating pavement surfacing. COUNTY ROAD BIHAVEN The project will also add a shared-use path on the south side of CSAH 24 within the construction limits to connect to existing facilities. 30TH PL N 29TH AVE N 30TH AVE N 0 0.09 Miles 28TH AVE N Revenues Budget to Date 12/31/16 Act & Enc Balance 2017 Budget 2018 Estimate 2019 Estimate 2020 Estimate 2021 Estimate Beyond 2021 Total Property Tax County Bonds Federal State 2,229,000 2,229,000 2,229,000 Enterprise Income Other Revenues 1,502,000 1,502,000 1,502,000 Total 3,731,000 3,731,000 3,731,000 Expenditures 12/31/16 Act & Enc 2018 Estimate 2019 Estimate 2020 Estimate Beyond 2021 Budget to Date Balance 2017 Budget 2021 Estimate Total Land 500,000 20,000 480,000 500,000 Construction 3,181,000 3,181,000 3,181,000 49,993 Consultina 50,000 50,000

ADMIN

CBTF

FINAL

50,000

50,000

50,000

3,681,000

50,000