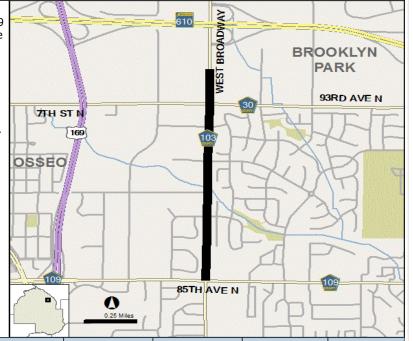

| NOTE: A           | NOTE: All Total and subtotal lines preceed detail |                                   |                   | 2017 - 2021 Capital Improvement Program |           |            |           |      |        |                  |
|-------------------|---------------------------------------------------|-----------------------------------|-------------------|-----------------------------------------|-----------|------------|-----------|------|--------|------------------|
| Pg#               | Project Number and Name                           | Revenue Category                  | Budget<br>to Date | 2017<br>Budget                          | 2018      | 2019       | 2020      | 2021 | Beyond | Project<br>Total |
| II-52 <b>20</b>   | 092200 CSAH 81 - Reconstruct Roa                  | ad from CSAH 8 to TH 169          | 2,520,000         | 0                                       | 3,000,000 | 11,684,000 | 8,737,000 | 0    | 0      | 25,941,000       |
|                   | Fe                                                | deral                             | 0                 | 0                                       | 0         | 7,840,000  | 0         | 0    | 0      | 7,840,000        |
|                   | Sta                                               |                                   | 2,520,000         | 0                                       | 1,500,000 | 2,844,000  | 8,237,000 | 0    | 0      | 15,101,000       |
|                   | Other Revenues                                    |                                   |                   | 0                                       | 1,500,000 | 1,000,000  | 500,000   | 0    | 0      | 3,000,000        |
| II-54 <b>21</b> - | 41700 CSAH 94 - Reconst 29th Aver                 | ue NE from CSAH 88 to County Line | 0                 | 200,000                                 | 0         | 2,000,000  | 0         | 0    | 0      | 2,200,000        |
|                   | Sta                                               | ate                               | 0                 | 200,000                                 | 0         | 2,000,000  | 0         | 0    | 0      | 2,200,000        |
| II-56 <b>21</b>   | 160600 CSAH 101 - Bridge Deck Ro                  | eplacement over TH 12             | 0                 | 0                                       | 0         | 250,000    | 0         | 0    | 0      | 250,000          |
|                   | Sta                                               | ate                               | 0                 | 0                                       | 0         | 250,000    | 0         | 0    | 0      | 250,000          |
| II-58 <b>29</b>   | 991700 CSAH 101 - Reconst fr N of                 | CSAH 62 to N of CSAH 3            | 25,737,000        | 0                                       | 0         | 0          | 0         | 0    | 0      | 25,737,000       |
|                   | Pro                                               | operty Tax                        | 815,500           | 0                                       | 0         | 0          | 0         | 0    | 0      | 815,500          |
|                   | Sta                                               |                                   | 20,792,990        | 0                                       | 0         | 0          | 0         | 0    | 0      | 20,792,990       |
|                   | Ot                                                | her Revenues                      | 4,128,510         | 0                                       | 0         | 0          | 0         | 0    | 0      | 4,128,510        |
| II-60 <b>21</b>   | 100700 CSAH 102 - Reconst Dougl                   | as Dr N fr TH 55 to CSAH 70       | 9,886,914         | 9,213,086                               | 0         | 0          | 0         | 0    | 0      | 19,100,000       |
|                   | Pro                                               | operty Tax                        | 803,265           | 0                                       | 0         | 0          | 0         | 0    | 0      | 803,265          |
|                   |                                                   | unty Bonds                        | 200,000           | 0                                       | 0         | 0          | 0         | 0    | 0      | 200,000          |
|                   | Sta                                               | ate                               | 6,152,914         |                                         | 0         | 0          | 0         | 0    | 0      | 11,910,714       |
|                   |                                                   | her Revenues                      | 2,730,735         |                                         | 0         | 0          | 0         | 0    | 0      | 6,186,021        |
| II-62 <b>29</b>   | 923900 CSAH 103 - Reconst W Bro                   | adway fr 85th Ave N to 93rd Ave N | 27,500,000        | 1,760,000                               | 582,000   | 0          | 0         | 0    | 0      | 29,842,000       |
|                   | Co                                                | unty Bonds                        | 1,250,000         | 0                                       | 0         | 0          | 0         | 0    | 0      | 1,250,000        |
|                   | Sta                                               |                                   | 24,700,000        | 1,760,000                               | 582,000   | 0          | 0         | 0    | 0      | 27,042,000       |
|                   | Ot                                                | her Revenues                      | 1,550,000         | 0                                       | 0         | 0          | 0         | 0    | 0      | 1,550,000        |
| II-64 20          | 051400 CSAH 103 - Reconst W Broad                 | •                                 | 16,820,000        |                                         | 3,168,000 | 0          | 0         | 0    | 0      | 21,988,000       |
|                   | Sta                                               |                                   | 13,944,000        | 2,000,000                               | 3,168,000 | 0          | 0         | 0    | 0      | 19,112,000       |
|                   |                                                   | ner Revenues                      | 2,876,000         | 0                                       | 0         | 0          | 0         | 0    | 0      | 2,876,000        |
| II-66 <b>20</b>   | 091101 CSAH 112 - Reconstruct Ro                  | fr Willow to Wolf Pointe Tr       | 2,633,067         | 11,160,000                              | 5,258,348 | 0          | 0         | 0    | 0      | 19,051,415       |
|                   |                                                   | operty Tax                        | 0                 | 0                                       | 50,000    | 0          | 0         | 0    | 0      | 50,000           |
|                   | Co                                                | unty Bonds                        | 0                 | 160,000                                 | 0         | 0          | 0         | 0    | 0      | 160,000          |
|                   | Sta                                               |                                   | 2,623,067         | 9,789,638                               | 4,964,295 | 0          | 0         | 0    | 0      | 17,377,000       |
|                   | Ot                                                | her Revenues                      | 10,000            | 1,210,362                               | 244,053   | 0          | 0         | 0    | 0      | 1,464,415        |
| II-68 <b>20</b>   | 991102 CSAH 112 - Reconstruct Ro                  | fr Wolf Pointe Tr to Wayzata Blvd | 1,850,000         | 420,000                                 | 5,000,000 | 5,000,000  | 0         | 0    | 0      | 12,270,000       |
|                   | Sta                                               |                                   | 1,847,000         | 420,000                                 | 4,970,000 | 4,969,000  | 0         | 0    | 0      | 12,206,000       |
|                   |                                                   | her Revenues                      | 3,000             | 0                                       | 30,000    | 31,000     | 0         | 0    | 0      | 64,000           |
| II-70 <b>20</b>   | 991103 CSAH 112 - Reconstruct Ro                  | fr CSAH 6 to Willow               | 0                 | 1,804,000                               | 414,000   | 4,178,000  | 8,356,000 | 0    | 0      | 14,752,000       |
|                   |                                                   | ate                               | 0                 | 1,772,000                               | 324,000   | 4,178,000  | 8,276,000 | 0    | 0      | 14,550,000       |
|                   | Ot                                                | her Revenues                      | 0                 | 32,000                                  | 90,000    | 0          | 80,000    | 0    | 0      | 202,000          |