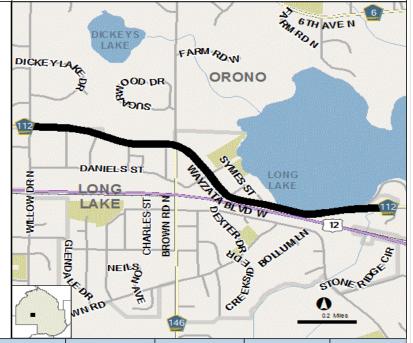

**Project Name:** 2142600 CSAH 20 - Reconstruct Blake Road from TH 7 to Excelsior Blvd Funding Start: 2016 Completion: 2017 Major Program: Public Works CE DA 37TH STW ROLLWOOD MALLS Department: Transportation Roads & Bridges **Description:** 37TH ST W This project will reconstruct CSAH 20 (Blake Road) as a multi-lane roadway, and provide ADA-compliant pedestrian accommodations and bicycle facilities based on the results of the corridor study. This is a participation project with the ST. City of Hopkins. LOUIS DIVISION ST PARK CAMBRIDGE ST MOODLANDOR **Purpose & Justification:** THINATHA AVE This section of Blake Road has a high crash rate compared to the county average for similar types of roadways. It also ranked high for complete streets. This project will improve safety and create continuity for the roadway. LAKE ST NE PYLER AVE N VAN BUREN AVE N ONELL RD ABBIE LN 2ND ST NE HOPKINS CLOUIS ST **EXCELSIOR BLVD** PRESTONLIN 0.1 Miles Revenues Budget to Date 12/31/16 Act & Enc Balance 2017 Budget 2018 Estimate 2019 Estimate 2020 Estimate 2021 Estimate Beyond 2021 Total Property Tax County Bonds Federal State 2,076,000 2,076,000 12,380,000 14,456,000 Enterprise Income Other Revenues Total 2,076,000 2,076,000 12,380,000 14,456,000 12/31/16 Act & Enc 2018 Estimate 2019 Estimate 2020 Estimate Beyond 2021 **Expenditures** Budget to Date Balance 2017 Budget 2021 Estimate Total Land 2,000,000 2,000,000 Construction 10,380,000 10,380,000 Consulting 2,076,000 2,076,000 2,076,000 Equipment Furnishings Other Costs Contingency Total 2,076,000 2,076,000 12,380,000 14,456,000

Project Name: 2961701 CSAH 24 - Reconst Rd fr CSAH 101 to 0.40 mile east Funding Start: 2015 2017 Major Program: Public Works Completion: Transportation Roads & Bridges Department: S ROPLN **Description:** The project consists of reconstructing and widening CSAH 24 to a four-lane roadway from the intersection of CSAH 101 to 0.4 mile east on CSAH 24 in the City of Plymouth. QUEENSLAND LN N 32ND AVEN 32ND PLN COUNTY ROAD 101 N **Purpose & Justification:** RANIER LIN The project consists of reconstructing 0.32 miles of CSAH 24 between Olive Lane N and Jewel Lane N, and 0.5 miles of OLINE LIVING OF PLYMOUTH pavement rehab (mill and overlay) of CSAH 24 between Jewel Lane N and TH 55, in the City of Plymouth. The purpose of the project is to provide a consistent four-lane divided roadway between CSAH 101 and TH 55. Travel directions will be separated by a two-way continuous left-turn lane. Currently, CSAH 24 narrows to a two-lane roadway between Olive Lane North and Jewel Lane North. Mill and overlay is needed north of the reconstruction segment due to deteriorating pavement surfacing. COUNTY ROAD BIHAVEN The project will also add a shared-use path on the south side of CSAH 24 within the construction limits to connect to existing facilities. 30TH PL N 29TH AVE N 30TH AVE N 0 0.09 Miles 28TH AVE N Revenues Budget to Date 12/31/16 Act & Enc Balance 2017 Budget 2018 Estimate 2019 Estimate 2020 Estimate 2021 Estimate Beyond 2021 Total Property Tax County Bonds Federal State 2,229,000 2,229,000 2,229,000 Enterprise Income Other Revenues 1,502,000 1,502,000 1,502,000 Total 3,731,000 3,731,000 3,731,000 Expenditures 12/31/16 Act & Enc 2018 Estimate 2019 Estimate 2020 Estimate Beyond 2021 Budget to Date Balance 2017 Budget 2021 Estimate Total Land 500,000 20,000 480,000 500,000 Construction 3,181,000 3,181,000 3,181,000 49,993 Consultina 50,000 50,000

ADMIN

CBTF

FINAL

50,000

50,000

50,000

3,681,000

50,000