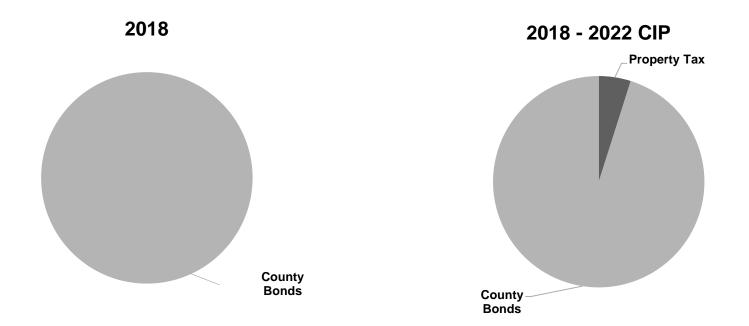

| Revenue Category | 2018       |        | 2019      | 2020      | 2021      | 2022       | 2018 - 2022 | CIP    |
|------------------|------------|--------|-----------|-----------|-----------|------------|-------------|--------|
| Property Tax     | 0          | 0.0%   | 0         | 0         | 900,000   | 1,100,000  | 2,000,000   | 4.9%   |
| County Bonds     | 10,821,000 | 100.0% | 5,587,000 | 7,838,000 | 4,714,000 | 9,872,000  | 38,832,000  | 95.1%  |
| Total            | 10,821,000 | 100.0% | 5,587,000 | 7,838,000 | 5,614,000 | 10,972,000 | 40,832,000  | 100.0% |