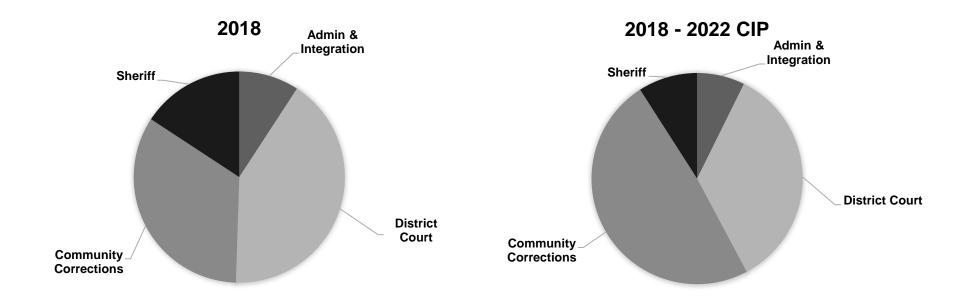

# **Public Safety Expenditures**

| Expenditure Area      | 2018       |        | 2019      | 2020      | 2021      | 2022       | 2018 - 2022 | CIP    |
|-----------------------|------------|--------|-----------|-----------|-----------|------------|-------------|--------|
| Admin & Integration   | 996,000    | 9.2%   | 996,000   | 996,000   | 0         | 0          | 2,988,000   | 7.3%   |
| District Court        | 4,470,000  | 41.3%  | 850,000   | 2,245,000 | 2,914,000 | 3,772,000  | 14,251,000  | 34.9%  |
| Community Corrections | 3,649,000  | 33.7%  | 3,741,000 | 4,597,000 | 700,000   | 7,200,000  | 19,887,000  | 48.7%  |
| Sheriff               | 1,706,000  | 15.8%  | 0         | 0         | 2,000,000 | 0          | 3,706,000   | 9.1%   |
| Total                 | 10,821,000 | 100.0% | 5,587,000 | 7,838,000 | 5,614,000 | 10,972,000 | 40,832,000  | 100.0% |