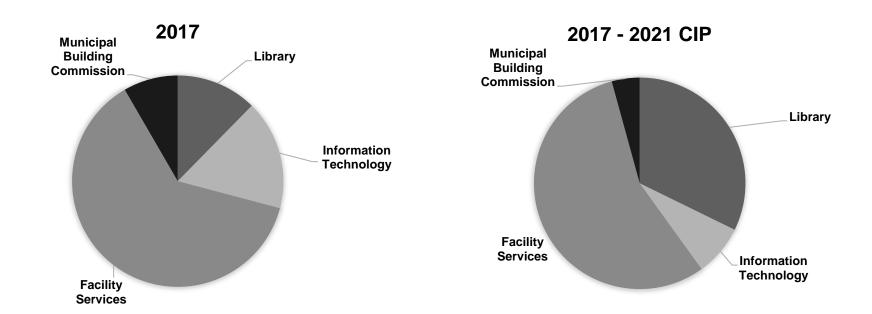

# **Operations and Libraries Expenditures**

| Expenditure Area              | 201        | 7      | 2018       | 2019       | 2020       | 2021       | 2017 - 2021 | CIP    |
|-------------------------------|------------|--------|------------|------------|------------|------------|-------------|--------|
| Library                       | 6,305,000  | 12.4%  | 20,931,000 | 12,343,000 | 7,319,000  | 13,321,000 | 60,219,000  | 32.2%  |
| Information Technology        | 8,554,000  | 16.8%  | 1,500,000  | 1,500,000  | 1,500,000  | 1,500,000  | 14,554,000  | 7.8%   |
| Facility Services             | 31,911,000 | 62.5%  | 25,836,000 | 16,425,000 | 14,825,000 | 14,991,000 | 103,988,000 | 55.7%  |
| Municipal Building Commission | 4,265,000  | 8.4%   | 1,660,000  | 1,475,000  | 525,000    | 50,000     | 7,975,000   | 4.3%   |
| Total                         | 51,035,000 | 100.0% | 49,927,000 | 31,743,000 | 24,169,000 | 29,862,000 | 186,736,000 | 100.0% |