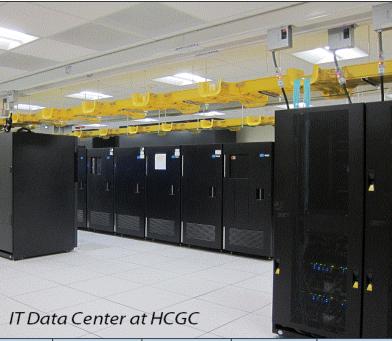

location, upgrading the current Government Center data center, and vacating the 2nd leased data center would be the best business decision for the county. In addition, it was determined that the best business decision for HCMC is to pursue a leased space to meet their needs.

In 2016, the first of three phases of reconstruction of the HCGC data center began. The power cables will be removed from the underfloor and be supplied from power buss ducts below the ceiling. The communication cables will be removed from under the raised floor and place in cable trays below the ceiling. New computer room air conditioners will be installed. The ceiling will be raised 12 inches. The two existing UPS (Uninterruptible Power Supply rooms) will be upgraded.

**Funding Start:** 2013 **Completion:** 2017



| Revenues          | Budget to Date | 12/31/16 Act & Enc | Balance     | 2017 Budget | 2018 Estimate | 2019 Estimate | 2020 Estimate | 2021 Estimate | Beyond 2021 | Total      |
|-------------------|----------------|--------------------|-------------|-------------|---------------|---------------|---------------|---------------|-------------|------------|
| Property Tax      | -              | -                  | -           | -           | -             | -             | -             | -             | -           |            |
| County Bonds      | 8,500,000      | 3,737,139          | 4,762,861   | 4,000,000   | -             | -             | -             | -             | -           | 12,500,000 |
| Federal           | -              | -                  | -           | -