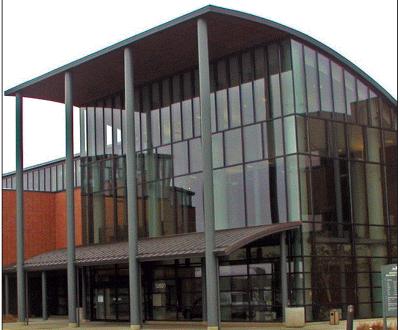

**Project Name:** 1001786 Ridgedale Library Refurbishment

**Major Program:** Operations **Department:** Library

**Funding Start:** 2015 **Completion:** 2017

### **Description:**

This project will selectively remodel and refurbish approximately 55,200 USF of the library primarily on the second level.

### **Purpose & Justification:**

The interior spaces of the library have not been updated since 1999 and no longer efficiently support library service. The refurbishment will support better patron access to services and staff, increase staff efficiencies, replace worn furnishings and shelving, and improve sight lines.