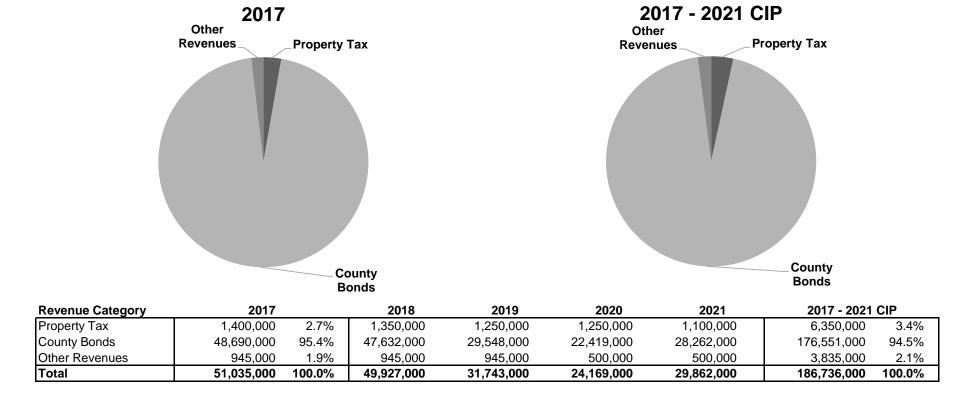

# **Operations and Libraries Expenditures**

| Expenditure Area              | 201        | 7      | 2018       | 2019       | 2020       | 2021       | 2017 - 2021 | CIP    |
|-------------------------------|------------|--------|------------|------------|------------|------------|-------------|--------|
| Library                       | 6,305,000  | 12.4%  | 20,931,000 | 12,343,000 | 7,319,000  | 13,321,000 | 60,219,000  | 32.2%  |
| Information Technology        | 8,554,000  | 16.8%  | 1,500,000  | 1,500,000  | 1,500,000  | 1,500,000  | 14,554,000  | 7.8%   |
| Facility Services             | 31,911,000 | 62.5%  | 25,836,000 | 16,425,000 | 14,825,000 | 14,991,000 | 103,988,000 | 55.7%  |
| Municipal Building Commission | 4,265,000  | 8.4%   | 1,660,000  | 1,475,000  | 525,000    | 50,000     | 7,975,000   | 4.3%   |
| Total                         | 51,035,000 | 100.0% | 49,927,000 | 31,743,000 | 24,169,000 | 29,862,000 | 186,736,000 | 100.0% |