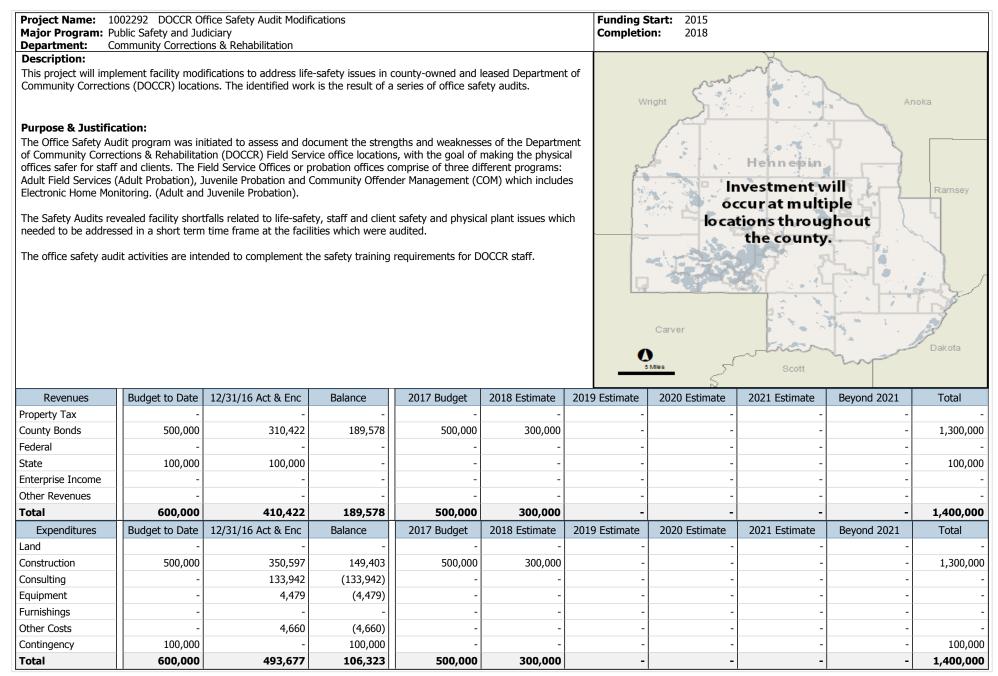

## **Revenues by Project**

| Pg#         Project Number and Name         Revenue Category         Budget<br>Dotats         2017<br>get<br>Modes         2029         2020         2021         Beyond         Project<br>Total           1002292         DOCCR Office Safer/Audit Modifications         600,000         300,000         0         0         0         1,300,000           4:00         Bonds - GO         500,000         300,000         0         0         0         0         0         0         0         0         0         0         0         0         0         0         0         0         0         0         0         0         0         0         0         0         0         0         0         0         0         0         0         0         0         0         0         0         0         0         0         0         0         0         0         0         0         0         0         0         0         0         0         0         0         0         0         0         0         0         0         0         0         0         0         0         0         0         0         0         0         0         0         0         0         0<                                                                                                                                                                                                                                              |        |            | and subtotal lines preceed | d detail                     |           | 201       | 7 - 2021 Capi | ital Improvem | ent Program | า         |        |            |
|----------------------------------------------------------------------------------------------------------------------------------------------------------------------------------------------------------------------------------------------------------------------------------------------------------------------------------------------------------------------------------------------------------------------------------------------------------------------------------------------------------------------------------------------------------------------------------------------------------------------------------------------------------------------------------------------------------------------------------------------------------------------------------------------------------------------------------------------------------------------------------------------------------------------------------------------------------------------------------------------------------------------------------------------------------------------------------------------------------------------------------------------------------------------------------------------------------------------------------------------------------------------------------------------------------------------------------------------------------------------------------------------------------------------------------------|--------|------------|----------------------------|------------------------------|-----------|-----------|---------------|---------------|-------------|-----------|--------|------------|
| Bonds - GO         500,000         500,000         300,000         0         0         0         0         0         0         0         0         0         0         0         0         0         0         0         0         0         0         0         0         0         0         0         0         0         0         0         0         0         0         0         0         0         0         0         0         0         0         0         0         0         0         0         0         0         0         0         0         0         0         0         0         0         0         0         0         0         0         0         0         0         0         0         0         0         0         0         0         0         0         0         0         0         0         0         0         0         0         0         0         0         0         0         0         0         0         0         0         0         0         0         0         0         0         0         0         0         0         0         0         0         0                                                                                                                                                                                                                                                                                                                 | Pg#    | Projec     | ct Number and Name         | Revenue Category             | -         |           | 2018          | 2019          | 2020        | 2021      | Beyond | •          |
| State         100,000         0         0         0         0         0         0         0         0         0         0         0         0         0         0         0         0         0         0         0         0         0         0         0         0         0         0         0         0         0         0         0         0         0         0         0         0         0         0         0         0         0         0         0         0         0         0         0         0         0         0         0         0         0         0         0         0         0         0         0         0         0         0         0         0         0         0         0         0         0         0         0         0         0         0         0         0         0         0         0         0         0         0         0         0         0         0         0         0         0         0         0         0         0         0         0         0         0         0         0         0         0         0        0        0         0                                                                                                                                                                                                                                                                                                                          | III-30 | 1002292    | DOCCR Office Safety Au     | dit Modifications            | 600,000   | 500,000   | 300,000       | 0             | 0           | 0         | 0      |            |
| Insol         1004410         DOCCR Detention Lockset System Replacements<br>Bonds - GO         150.000         1,456.000         1,248,000         0         0         2,854,000           110         0031774         Probation Furniture & Space Efficiency Impr.         2,856,000         0         785,000         0         0         0         0         2,854,000           110         Bonds - GO         1,925,000         0         785,000         0         0         0         0         0         0         0         0         0         0         0         0         0         0         0         0         0         0         0         0         0         0         0         0         0         0         0         0         0         0         0         0         0         0         0         0         0         0         0         0         0         0         0         0         0         0         0         0         0         0         0         0         0         0         0         0         0         0         0         0         0         0         0         0         0         0         0         0         0         0                                                                                                                                                                                                                                                    |        |            |                            | Bonds - GO                   |           | 500,000   | 300,000       | 0             | 0           | 0         | 0      |            |
| Bonds - GO         0         150,000         1,456,000         1,246,000         0         0         0         2,854,000           uss         0031774         Probation Furniture & Space Efficiency Impr.         2,825,000         0         785,000         0         0         0         0         2,814,000           Bonds - GO         1,925,000         0         785,000         0         0         0         0         0         0         2,710,000           Base         0031842         CHS Facility Modifications         200,000         0         474,000         0         0         0         6         674,000           uss         1002162         Community Corrections Facility Pres 2016-2020         1,000,000         0         500,000         500,000         500,000         500,000         500,000         600,000         0         0         0         0         0         0         0         0         0         0         0         0         0         0         0         0         0         0         0         0         0         0         0         0         0         0         0         0         0         0         0         0         0         0         0<                                                                                                                                                                                                                    |        |            |                            | State                        | 100,000   | -         |               | -             | 0           | 0         | 0      |            |
| bit         0031774         Probation Furniture & Space Efficiency Impr.         2.825.000         0         785.000         0         0         0         2.710.000           State         400.000         0         0         0         0         0         0         0         0         0         0         0         0         0         0         0         0         0         0         0         0         0         0         0         0         0         0         0         0         0         0         0         0         0         0         0         0         0         0         0         0         0         0         0         0         0         0         0         0         0         0         0         0         0         0         0         0         0         0         0         0         0         0         0         0         0         0         0         0         0         0         0         0         0         0         0         0         0         0         0         0         0         0         0         0         0         0         0         0         0         0<                                                                                                                                                                                                                                                                                              | III-32 | 1004410    | DOCCR Detention Locks      | et System Replacements       | 0         |           |               | 1,248,000     | 0           | 0         | 0      |            |
| Bonds - GO         1,925,000<br>State         0         785,000         0         0         0         0         0         0         0         0         0         0         0         0         0         0         0         0         0         0         0         0         0         0         0         0         0         0         0         0         0         0         0         0         0         0         0         0         0         0         0         0         0         0         0         0         0         0         0         0         0         0         0         0         0         0         0         0         0         0         0         0         0         0         0         0         0         0         0         0         0         0         0         0         0         0         0         0         0         0         0         0         0         0         0         0         0         0         0         0         0         0         0         0         0         0         0         0         0         0         0         0         0 <th< td=""><td></td><td></td><td></td><td>Bonds - GO</td><td>3</td><td>150,000</td><td>1,456,000</td><td>1,248,000</td><td>0</td><td>0</td><td>0</td><td></td></th<>                                                                                                                                                 |        |            |                            | Bonds - GO                   | 3         | 150,000   | 1,456,000     | 1,248,000     | 0           | 0         | 0      |            |
| State         400,000         0         0         0         0         0         0         0         0         0         0         0         0         0         0         0         0         0         0         0         0         0         0         0         0         0         0         0         0         0         0         0         0         0         0         0         0         0         0         0         0         0         0         0         0         0         0         0         0         0         0         0         0         0         0         0         0         0         0         0         0         0         0         0         0         0         0         0         0         0         0         0         0         0         0         0         0         0         0         0         0         0         0         0         0         0         0         0         0         0         0         0         0         0         0         0         0         0         0         0         0         0         0         0         0 <t< td=""><td>III-34</td><td>0031774</td><td>Probation Furniture &amp; Sp</td><td>ace Efficiency Impr.</td><td></td><td>0</td><td>•</td><td>0</td><td>0</td><td>0</td><td>0</td><td></td></t<>                                                                                                                                   | III-34 | 0031774    | Probation Furniture & Sp   | ace Efficiency Impr.         |           | 0         | •             | 0             | 0           | 0         | 0      |            |
| Other         500,000         0         0         0         0         0         0         0         0         0         0         0         0         0         0         0         0         0         0         0         0         0         0         0         0         0         0         0         0         0         0         0         0         0         0         0         0         0         0         0         0         0         0         0         0         0         0         0         0         0         0         0         0         0         0         0         0         0         0         0         0         0         0         0         0         0         0         0         0         0         0         0         0         0         0         0         0         0         0         0         0         0         0         0         0         0         0         0         0         0         0         0         0         0         0         0         0         0         0         0         0         0         0         0         0 <th< td=""><td></td><td></td><td></td><td>Bonds - GO</td><td></td><td>0</td><td>785,000</td><td>0</td><td>0</td><td>0</td><td>0</td><td></td></th<>                                                                                                                                                                              |        |            |                            | Bonds - GO                   |           | 0         | 785,000       | 0             | 0           | 0         | 0      |            |
| #**         0031842         CHS Facility Modifications         200,000         0         474,000         0         0         674,000           #**         1002162         Community Corrections Facility Pres 2016-2020         1,000,000         500,000         500,000         500,000         0         0         3,000,000           #**         1002162         Community Corrections Facility Pres 2016-2020         1,000,000         0         0         0         0         0         0         0         0         0         0         0         0         0         0         0         0         0         0         0         0         0         0         0         0         0         0         0         0         0         0         0         0         0         0         0         0         0         0         0         0         0         0         0         0         0         0         0         0         0         0         0         0         0         0         0         0         0         0         0         0         0         0         0         0         0         0         0         0         0         0         0         0                                                                                                                                                                                                                                                 |        |            |                            | State                        | 400,000   | 0         | 0             | 0             | 0           | 0         | 0      |            |
| Bonds - GO         200,000         0         474,000         0         0         0         674,000           II-02162         Community Corrections Facility Pres 2016-2020         1,000,000         600,000         500,000         500,000         500,000         500,000         500,000         600,000         0         2,900,000         0         2,900,000         0         0         0         0         2,900,000         0         2,900,000         0         0         0         0         2,900,000         0         2,900,000         0         0         0         0         0         2,900,000         0         6,900,000         0         0         0         0         0         0         0         0         0         0         0         0         0         0         0         0         0         0         0         0         0         0         0         0         0         0         0         0         0         0         0         0         0         0         0         0         0         0         0         0         0         0         0         0         0         0         0         0         0         0         0         0                                                                                                                                                                                                                                              |        |            |                            | Other                        | 500,000   | 0         | 0             | 0             | 0           | 0         | 0      | 500,000    |
| №3         1002162         Community Corrections Facility Pres 2016-2020         1,000,000         0         500,000         500,000         500,000         500,000         500,000         500,000         500,000         500,000         500,000         500,000         600,000         100,000         0         0         0         0         0         0         0         0         0         0         0         0         0         0         0         0         0         0         0         0         0         0         0         0         0         0         0         0         0         0         0         0         0         0         0         0         0         0         0         0         0         0         0         0         0         0         0         0         0         0         0         0         0         0         0         0         0         0         0         0         0         0         0         0         0         0         0         0         0         0         0         0         0         0         0         0         0         0         0         0         0         0         0                                                                                                                                                                                                                                                                     | III-36 | 0031842    | CHS Facility Modification  | S                            | 200,000   | 0         | 474,000       | 0             | 0           | 0         | 0      | 674,000    |
| Property Tax         100,000         0         0         0         0         0         0         0         100,000           Bonds - GO         900,000         0         500,000         500,000         6,700,000         0         2,900,000         0         2,900,000         0         6,700,000         0         6,700,000         0         6,900,000         6,700,000         0         6,900,000         6,700,000         6,800,000         0         0         0         0         0         0         0         0         0         0         6,900,000         6,800,000         0         0         0         6,800,000         0         0         0         0         6,800,000         0         0         0         0         6,800,000         0         0         0         0         6,800,000         0         0         0         0         0         6,80,000         0         0         0         1,200,000         0         0         0         1,200,000         0         0         0         1,200,000         0         1,200,000         0         1,200,000         0         1,200,000         0         0         0         0         0         1,200,000         0                                                                                                                                                                                                                           |        |            |                            | Bonds - GO                   | 200,000   | 0         | 474,000       | 0             | 0           | 0         | 0      | 674,000    |
| Bonds - GO         900,000         0         500,000         500,000         500,000         500,000         6,000,000           0031843         ACF Women's Section Expansion         0         0         0         200,000         6,700,000         0         6,900,000           But         Defender         effender         0         0         0         200,000         6,700,000         0         680,000           #*2         1004416         Public Defender Relocation to 701 Building         0         680,000         0         0         0         0         0         680,000           #*2         1004416         Public Defender Relocation to 701 Building         0         680,000         0         0         0         0         0         0         680,000           #*4         100387         Sheriff's JMS Replacement         0         1,200,000         0         0         0         0         1,200,000         0         0         0         1,200,000         0         0         0         0         1,200,000         0         0         0         1,200,000         0         0         0         0         0         0         0         0         0         0         0                                                                                                                                                                                                                  | III-38 | 1002162    | Community Corrections F    | Facility Pres 2016-2020      | 1,000,000 | 0         | 500,000       | 500,000       | 500,000     | 500,000   | 0      | 3,000,000  |
| mass         0031843         ACF Women's Section Expansion         0         0         0         200,000         6,700,000         0         6,900,000           Public Defender         0         0         0         0         0         0         0         0         0         0         0         0         0         0         0         0         0         0         0         0         6,900,000         0         6,900,000         0         6,900,000         0         0         0         0         0         0         0         0         0         0         0         6,900,000         0         0         0         0         0         0         0         0         0         0         0         0         0         0         0         0         0         0         0         0         0         0         0         0         0         0         0         0         0         0         0         0         0         0         0         0         0         0         0         0         0         0         0         0         0         0         0         0         0         0         0         0 <t< td=""><td></td><td></td><td></td><td>Property Tax</td><td>100,000</td><td>0</td><td>0</td><td>0</td><td>0</td><td>Ũ</td><td>0</td><td>100,000</td></t<>                                                                                                                                 |        |            |                            | Property Tax                 | 100,000   | 0         | 0             | 0             | 0           | Ũ         | 0      | 100,000    |
| Bonds - GO         0         0         0         200,000         6,700,000         0         6,800,000           Public Defender         0         680,000         0         0         0         0         0         0         680,000           Indext 1004416 Public Defender Relocation to 701 Building         0         680,000         0         0         0         0         0         0         680,000           Binds - GO         6,158,000         3,556,000         0         0         2,000,000         0         0         680,000           Binds - GO         6,158,000         1,200,000         0         0         0         0         0         1,200,000           Image         1003387         Sheriff's JMS Replacement         0         1,200,000         0         0         0         0         0         1,200,000           Image         10031762         Sheriff's Holding Area Security Modifications         4,000,000         1,706,000         0         0         0         0         0         5,706,000           Image         1004459         Sheriff's Video Visitation Replacement         0         90,000         2,500,000         0         0         0         315,000         315,000                                                                                                                                                                                              |        |            |                            | Bonds - GO                   | 900,000   | 0         | 500,000       | 500,000       | 500,000     | 500,000   | 0      | 2,900,000  |
| Public Defender Relocation to 701 Building688,00000000688,000Bonds - GOBonds - GO688,00000000688,0000680,000000680,0000680,0000000680,0000000680,000000000680,000000000000000000000001,304,00001,200,00001,200,00001,200,00001,200,00001,200,00001,200,00001,200,00001,200,00001,200,00001,200,00000000001,200,00001,200,00001,200,00001,200,00001,200,0000000000000000000000000000000000000000000000000000000000000000000000000000000000 <td>III-40</td> <td>0031843</td> <td>ACF Women's Section E</td> <td>xpansion</td> <td>0</td> <td>0</td> <td>0</td> <td>0</td> <td>200,000</td> <td>6,700,000</td> <td>0</td> <td>6,900,000</td>                                                                                                                                                                                                                                                                                                                                                                                                                                                                                                                                                                                                                                                                                                                                                                                              | III-40 | 0031843    | ACF Women's Section E      | xpansion                     | 0         | 0         | 0             | 0             | 200,000     | 6,700,000 | 0      | 6,900,000  |
| Image         1004416         Public Defender Relocation to 701 Building         680,000         0         0         0         680,000           Bonds - GO         6,158,000         3,556,000         0         0         2,000,000         0         13,364,000           Image         1003387         Sheriff's JMS Replacement         0         1,200,000         0         0         0         0         1,200,000           Image         0031762         Sheriff's Holding Area Security Modifications         4,000,000         1,706,000         0         0         0         0         1,200,000           Image         1004459         Sheriff's Video Visitation Replacement         0         90,000         1,706,000         0         0         0         0         0         0         1,1200,000           Image         1004459         Sheriff's Video Visitation Replacement         0         90,000         1,100,000         0         0         0         0         0         1,180,000           Image         1004459         Sheriff's Enforcement Services Div HQ Facility Mods         750,000         0         0         0         0         0         0         1,500,000           Image         1001654         Sheriff's Enforcement Services                                                                                                                                                 |        |            |                            | Bonds - GO                   | 0         | 0         | 0             | 0             | 200,000     | 6,700,000 | 0      | 6,900,000  |
| Bonds - GO         680,000         0         0         0         0         680,000           Sheriff         6,158,000         1,650,000         3,556,000         0         0         2,000,000         0         1,3364,000           #4         1003387         Sheriff's JMS Replacement         0         1,200,000         0         0         0         0         0         0         1,200,000           #4         1003387         Sheriff's JMS Replacement         0         1,200,000         0         0         0         0         0         0         0         0         0         1,200,000         0         0         0         0         0         1,200,000         0         0         0         0         0         0         0         0         0         0         0         0         0         0         0         0         0         0         0         0         0         0         0         0         0         0         0         0         0         0         0         0         0         0         0         0         0         0         0         0         0         0         0         0         0         0                                                                                                                                                                                                                                                                          | Pub    | lic Defenc | der                        |                              | 0         | 680,000   | 0             | 0             | 0           | 0         | 0      | 680,000    |
| Sheriff         54,658,000         1,655,000         3,556,000         0         2,000,000         0         1,3364,000           144         1003387         Sheriff's JMS Replacement         0         1,200,000         0         0         0         0         0         0         1,200,000           144         1003387         Sheriff's JMS Replacement         0         1,200,000         0         0         0         0         0         0         0         1,200,000         0         0         0         0         0         0         0         0         0         0         0         0         0         0         0         0         0         0         0         0         0         0         0         0         0         0         0         0         0         0         0         0         0         0         0         0         0         0         0         0         0         0         0         0         0         0         0         0         0         0         0         0         0         0         0         0         0         0         0         0         0         0         0         0 <t< td=""><td>III-42</td><td>1004416</td><td>Public Defender Relocation</td><td>n to 701 Building</td><td>0</td><td>680,000</td><td>0</td><td>0</td><td>0</td><td>0</td><td>0</td><td>680,000</td></t<>                                                                          | III-42 | 1004416    | Public Defender Relocation | n to 701 Building            | 0         | 680,000   | 0             | 0             | 0           | 0         | 0      | 680,000    |
| #44         1003387         Sheriff's JMS Replacement         0         1,200,000         0         0         0         0         1,200,000           Bonds - GO         1,200,000         0         0         0         0         0         0         1,200,000           #46         0031762         Sheriff's Holding Area Security Modifications         4,000,000         0         1,706,000         0         0         0         5,706,000           #48         1004459         Sheriff's Video Visitation Replacement         0         90,000         1,100,000         0         0         0         1,190,000           #48         1004459         Sheriff's Video Visitation Replacement         0         90,000         1,100,000         0         0         0         315,000           #49         1001454         Sheriff's Enforcement Services Div HQ Facility Mods         750,000         0         0         0         375,000           #40         1001654         Sheriff's PSF Kitchen Equipment Upgrades         0         360,000         0         0         0         1,500,000           #41         1004458         Sheriff's PSF Kitchen Equipment Upgrades         0         360,000         0         0         0         360,000                                                                                                                                                               |        |            |                            | Bonds - GO                   | 0         | 680,000   | 0             | 0             | 0           | 0         | 0      | 680,000    |
| Bonds - GO         1,200,000         0         0         0         0         1,200,000           1446         0031762         Sheriffs Holding Area Security Modifications         4,000,000         0         1,706,000         0         0         0         0         5,706,000           1448         1004459         Sheriff's Video Visitation Replacement         0         90,000         1,100,000         0         0         0         0         1,190,000           1448         1004459         Sheriff's Video Visitation Replacement         0         90,000         1,100,000         0         0         0         1,190,000           1448         1004459         Sheriff's Enforcement Services Div HQ Facility Mods         750,000         0         0         0         315,000           1650         1001654         Sheriff's Enforcement Services Div HQ Facility Mods         750,000         0         0         0         1,500,000           1630         1004458         Sheriff's PSF Kitchen Equipment Upgrades         0         360,000         0         0         0         0         360,000           1634         Osalt775         Sheriff's Srime Lab Expansion/Remodeling         1,258,000         0         0         0         0         3,258,0                                                                                                                                        | She    | riff       |                            |                              | 6,158,000 | 1,650,000 | 3,556,000     | 0             | 0           | 2,000,000 | 0      | 13,364,000 |
| III-46         0031762         Sheriffs Holding Area Security Modifications         4,000,000         0         1,706,000         0         0         0         5,706,000           III-48         1004459         Sheriff's Video Visitation Replacement         0         90,000         1,706,000         0         0         0         0         5,706,000           III-48         1004459         Sheriff's Video Visitation Replacement         0         90,000         1,100,000         0         0         0         0         1,190,000           III-48         1004459         Sheriff's Video Visitation Replacement         0         90,000         225,000         0         0         0         0         315,000           III-50         Bonds - GO         0         875,000         0         0         0         0         315,000           III-50         Bonds - GO         750,000         0         750,000         0         0         0         1,500,000           III-52         III-104458         Sheriff's PSF Kitchen Equipment Upgrades         0         360,000         0         0         0         0         360,000           III-54         Sheriff's Crime Lab Expansion/Remodeling         1,258,000         0         0                                                                                                                                                                | III-44 | 1003387    | Sheriff's JMS Replaceme    | ent                          | 0         | 1,200,000 | 0             | 0             | 0           | 0         | 0      | 1,200,000  |
| Bonds - GO         4,000,000         0         1,706,000         0         0         0         5,706,000           III-48         1004459         Sheriff's Video Visitation Replacement         0         90,000         1,100,000         0         0         0         1,190,000           III-48         1004459         Sheriff's Video Visitation Replacement         0         90,000         225,000         0         0         0         315,000           III-50         Bonds - GO         0         875,000         0         0         0         875,000         0         0         0         1,500,000           III-50         1001654         Sheriff's Enforcement Services Div HQ Facility Mods         750,000         0         750,000         0         0         1,500,000           III-50         1001654         Sheriff's PSF Kitchen Equipment Upgrades         0         360,000         0         0         0         360,000           III-51         1004458         Sheriff's Crime Lab Expansion/Remodeling         1,258,000         0         0         0         3,258,000           III-56         1003501         Sheriff's Enforcement Services Division Office Study         150,000         0         0         0         0         3,258,                                                                                                                                                 |        |            |                            | Bonds - GO                   | 0         | 1,200,000 | 0             | 0             | 0           | 0         | 0      | 1,200,000  |
| III-48       1004459       Sheriff's Video Visitation Replacement       0       90,000       1,100,000       0       0       0       1,190,000         Property Tax       0       90,000       225,000       0       0       0       315,000         Bonds - GO       0       875,000       0       0       0       875,000       0       0       875,000         III-50       Sheriff's Enforcement Services Div HQ Facility Mods       750,000       0       750,000       0       0       1,500,000         III-52       1001654       Sheriff's Enforcement Services Div HQ Facility Mods       750,000       0       0       0       1,500,000         III-52       1004458       Sheriff's PSF Kitchen Equipment Upgrades       0       360,000       0       0       0       0       360,000         III-54       Sheriff's Crime Lab Expansion/Remodeling       1,258,000       0       0       0       0       360,000       0       360,000       0       3,258,000         III-54       Sheriff's Enforcement Services Division Office Study       150,000       0       0       0       2,000,000       0       3,258,000         III-54       III-55       Sheriff's Enforcement Services Division Office Study                                                                                                                                                                                                           | III-46 | 0031762    | Sheriffs Holding Area Se   | curity Modifications         | 4,000,000 | 0         | 1,706,000     | 0             | 0           | 0         | 0      | 5,706,000  |
| Property Tax         0         90,000         225,000         0         0         0         315,000           Bonds - GO         0         875,000         0         0         0         875,000         0         0         875,000         0         0         875,000         0         0         875,000         0         0         1001654         Sheriff's Enforcement Services Div HQ Facility Mods         750,000         0         0         0         1,500,000         0         1,500,000         0         1,500,000         0         1,500,000         0         1,500,000         0         1,500,000         0         1,500,000         0         1,500,000         0         1,500,000         0         1,500,000         0         1,500,000         0         1,500,000         0         1,500,000         0         1,500,000         0         360,000         0         0         0         0         360,000         0         360,000         0         0         0         360,000         0         360,000         0         360,000         360,000         360,000         0         360,000         360,000         360,000         0         32,58,000         32,58,000         32,58,000         32,58,000         32,58,000 <td></td> <td></td> <td></td> <td>Bonds - GO</td> <td>4,000,000</td> <td>0</td> <td>1,706,000</td> <td>0</td> <td>0</td> <td>0</td> <td>0</td> <td>5,706,000</td> |        |            |                            | Bonds - GO                   | 4,000,000 | 0         | 1,706,000     | 0             | 0           | 0         | 0      | 5,706,000  |
| Bonds - GO         O         875,000         O         O         O         875,000           1160         1001654         Sheriff's Enforcement Services Div HQ Facility Mods         750,000         O         O         O         O         1,500,000           1160         1001654         Sheriff's Enforcement Services Div HQ Facility Mods         750,000         O         O         O         O         1,500,000           1162         1004458         Sheriff's PSF Kitchen Equipment Upgrades         O         360,000         O         O         O         O         360,000           1164         0031775         Sheriff's Crime Lab Expansion/Remodeling         1,258,000         O         O         O         O         3,258,000           11154         1003501         Sheriff's Enforcement Services Division Office Study         150,000         O         O         O         O         3,258,000                                                                                                                                                                                                                                                                                                                                                                                                                                                                                                      | III-48 | 1004459    | Sheriff's Video Visitation | Replacement                  | 0         | 90,000    | 1,100,000     | 0             | 0           | 0         | 0      | 1,190,000  |
| 1001654       Sheriff's Enforcement Services Div HQ Facility Mods       750,000       0       0       0       1,500,000         1001654       Sheriff's Enforcement Services Div HQ Facility Mods       750,000       0       750,000       0       0       0       1,500,000         1001654       Sheriff's Enforcement Services Div HQ Facility Mods       750,000       0       750,000       0       0       0       1,500,000         101654       Sheriff's PSF Kitchen Equipment Upgrades       0       360,000       0       0       0       0       360,000         101654       0031775       Sheriff's Crime Lab Expansion/Remodeling       1,258,000       0       0       0       2,000,000       0       3,258,000         10154       1003501       Sheriff's Enforcement Services Division Office Study       150,000       0       0       0       0       0       3,258,000                                                                                                                                                                                                                                                                                                                                                                                                                                                                                                                                         |        |            |                            | Property Tax                 | 0         | 90,000    | 225,000       | 0             | 0           | 0         | 0      | 315,000    |
| Bonds - GO         750,000         0         750,000         0         0         0         1,500,000           11-52         1004458         Sheriff's PSF Kitchen Equipment Upgrades         0         360,000         0         0         0         0         360,000           11-54         0031775         Sheriff's Crime Lab Expansion/Remodeling         1,258,000         0         0         0         2,000,000         0         3,258,000           111-54         1003501         Sheriff's Enforcement Services Division Office Study         150,000         0         0         0         0         0         3,258,000                                                                                                                                                                                                                                                                                                                                                                                                                                                                                                                                                                                                                                                                                                                                                                                               |        |            |                            | Bonds - GO                   | 0         | 0         | 875,000       | 0             | 0           | 0         | 0      | 875,000    |
| III-52       1004458       Sheriff's PSF Kitchen Equipment Upgrades       0       360,000       0       0       0       0       360,000         III-54       0031775       Sheriff's Crime Lab Expansion/Remodeling       1,258,000       0       0       0       0       360,000       0       360,000       0       360,000       0       360,000       360,000       360,000       360,000       360,000       360,000       360,000       360,000       360,000       360,000       360,000       360,000       360,000       360,000       360,000       360,000       360,000       360,000       360,000       360,000       360,000       360,000       360,000       360,000       360,000       360,000       360,000       360,000       360,000       360,000       360,000       360,000       360,000       360,000       360,000       360,000       360,000       360,000       360,000       360,000       360,000       360,000       360,000       360,000       360,000       360,000       360,000       360,000       360,000       360,000       360,000       360,000       360,000       360,000       360,000       360,000       360,000       360,000       360,000       360,000       360,000       360,000       360,000       3                                                                                                                                                                        | III-50 | 1001654    | Sheriff's Enforcement Se   | rvices Div HQ Facility Mods  | 750,000   | 0         | 750,000       | 0             | 0           | 0         | 0      | 1,500,000  |
| Instance         Bonds - GO         0         360,000         0         0         0         0         360,000           III-54         0031775         Sheriff's Crime Lab Expansion/Remodeling         1,258,000         0         0         0         2,000,000         0         3,258,000           Bonds - GO         1,258,000         0         0         0         0         2,000,000         0         3,258,000           III-56         1003501         Sheriff's Enforcement Services Division Office Study         150,000         0         0         0         0         0         150,000                                                                                                                                                                                                                                                                                                                                                                                                                                                                                                                                                                                                                                                                                                                                                                                                                             |        |            |                            | Bonds - GO                   | 750,000   | 0         | 750,000       | 0             | 0           | 0         | 0      | 1,500,000  |
| Bonds - GO         0         360,000         0         0         0         0         360,000           III-54         0031775         Sheriff's Crime Lab Expansion/Remodeling         1,258,000         0         0         0         2,000,000         0         3,258,000           IIII-54         1003501         Sheriff's Enforcement Services Division Office Study         150,000         0         0         0         0         0         150,000                                                                                                                                                                                                                                                                                                                                                                                                                                                                                                                                                                                                                                                                                                                                                                                                                                                                                                                                                                          | III-52 | 1004458    | Sheriff's PSF Kitchen Eq   | uipment Upgrades             | 0         | 360,000   | 0             | 0             | 0           | 0         | 0      | 360,000    |
| Bonds - GO         1,258,000         0         0         0         2,000,000         0         3,258,000           III-56         1003501         Sheriff's Enforcement Services Division Office Study         150,000         0         0         0         0         0         150,000                                                                                                                                                                                                                                                                                                                                                                                                                                                                                                                                                                                                                                                                                                                                                                                                                                                                                                                                                                                                                                                                                                                                               |        |            |                            |                              | 0         | 360,000   | 0             | 0             | 0           | 0         | 0      | 360,000    |
| 1003501 Sheriff's Enforcement Services Division Office Study 150,000 0 0 0 0 0 150,000                                                                                                                                                                                                                                                                                                                                                                                                                                                                                                                                                                                                                                                                                                                                                                                                                                                                                                                                                                                                                                                                                                                                                                                                                                                                                                                                                 | III-54 | 0031775    | Sheriff's Crime Lab Expa   | nsion/Remodeling             | 1,258,000 | 0         | 0             | 0             | 0           | 2,000,000 | 0      | 3,258,000  |
|                                                                                                                                                                                                                                                                                                                                                                                                                                                                                                                                                                                                                                                                                                                                                                                                                                                                                                                                                                                                                                                                                                                                                                                                                                                                                                                                                                                                                                        |        |            |                            | C C                          | 1,258,000 | 0         | 0             | 0             | 0           | 2,000,000 | 0      | 3,258,000  |
|                                                                                                                                                                                                                                                                                                                                                                                                                                                                                                                                                                                                                                                                                                                                                                                                                                                                                                                                                                                                                                                                                                                                                                                                                                                                                                                                                                                                                                        | III-56 | 1003501    | Sheriff's Enforcement Se   | rvices Division Office Study | 150,000   | 0         | 0             | 0             | 0           | 0         | 0      | 150,000    |
|                                                                                                                                                                                                                                                                                                                                                                                                                                                                                                                                                                                                                                                                                                                                                                                                                                                                                                                                                                                                                                                                                                                                                                                                                                                                                                                                                                                                                                        |        |            |                            | -                            |           | 0         | 0             | 0             | 0           | 0         | 0      |            |