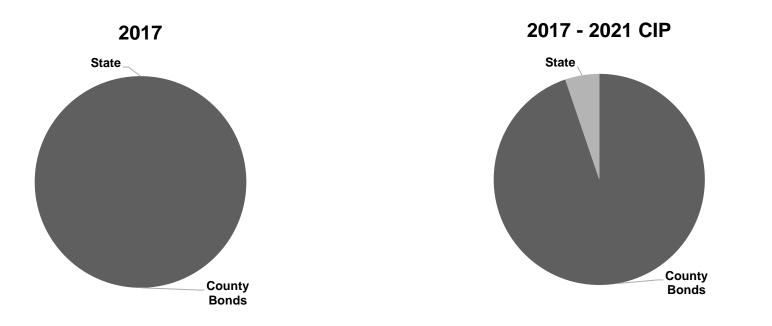

| Revenue Category | 2017      |        | 2018       | 2019       | 2020      | 2021       | 2017 - 2021 | CIP    |
|------------------|-----------|--------|------------|------------|-----------|------------|-------------|--------|
| Property Tax     | 620,000   | 7.0%   | 550,000    | 325,000    | 325,000   | 1,025,000  | 2,845,000   | 4.5%   |
| County Bonds     | 8,271,000 | 93.0%  | 18,976,000 | 8,007,000  | 3,364,000 | 12,231,000 | 50,849,000  | 80.7%  |
| State            | 0         | 0.0%   | 4,500,000  | 4,839,000  | 0         | 0          | 9,339,000   | 14.8%  |
| Total            | 8,891,000 | 100.0% | 24,026,000 | 13,171,000 | 3,689,000 | 13,256,000 | 63,033,000  | 100.0% |