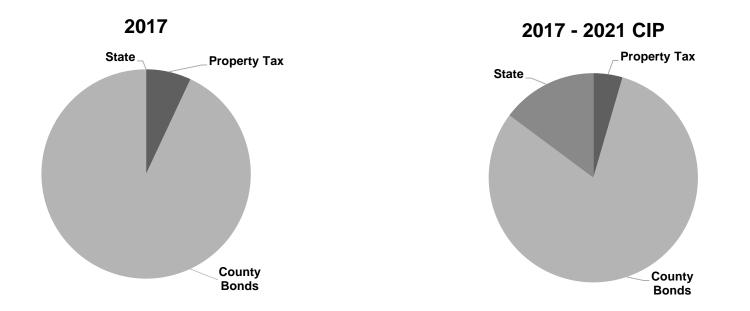

| Revenue Category | 2017      |        | 2018       | 2019       | 2020      | 2021       | 2017 - 2021 | CIP    |
|------------------|-----------|--------|------------|------------|-----------|------------|-------------|--------|
| Property Tax     | 620,000   | 7.0%   | 550,000    | 325,000    | 325,000   | 1,025,000  | 2,845,000   | 4.5%   |
| County Bonds     | 8,271,000 | 93.0%  | 18,976,000 | 8,007,000  | 3,364,000 | 12,231,000 | 50,849,000  | 80.7%  |
| State            | 0         | 0.0%   | 4,500,000  | 4,839,000  | 0         | 0          | 9,339,000   | 14.8%  |
| Total            | 8,891,000 | 100.0% | 24,026,000 | 13,171,000 | 3,689,000 | 13,256,000 | 63,033,000  | 100.0% |