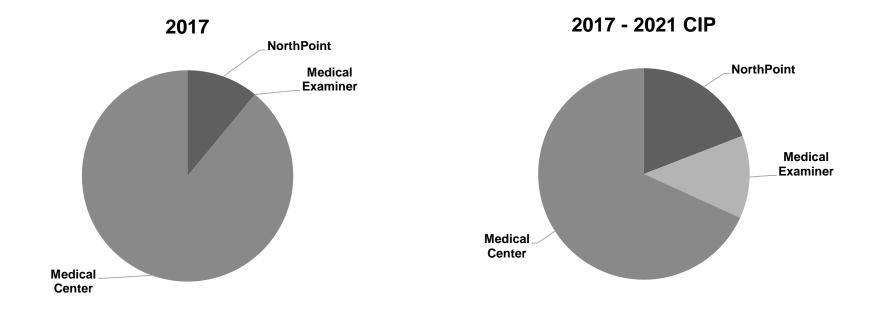

## Public Safety & Judiciary Expenditures

| Expenditure Area      | 2017      |        | 2018       | 2019       | 2020      | 2021       | 2017 - 2021 | CIP    |
|-----------------------|-----------|--------|------------|------------|-----------|------------|-------------|--------|
| Admin & Integration   | 996,000   | 11.2%  | 996,000    | 996,000    | 996,000   | 0          | 3,984,000   | 6.3%   |
| County Attorney       | 700,000   | 7.9%   | 2,108,000  | 0          | 0         | 0          | 2,808,000   | 4.5%   |
| District Court        | 2,124,000 | 23.9%  | 4,851,000  | 750,000    | 1,993,000 | 4,056,000  | 13,774,000  | 21.9%  |
| Community Corrections | 2,741,000 | 30.8%  | 12,515,000 | 11,425,000 | 700,000   | 7,200,000  | 34,581,000  | 54.9%  |
| Public Defender       | 680,000   | 7.6%   | 0          | 0          | 0         | 0          | 680,000     | 1.1%   |
| Sheriff               | 1,650,000 | 18.6%  | 3,556,000  | 0          | 0         | 2,000,000  | 7,206,000   | 11.4%  |
| Total                 | 8,891,000 | 100.0% | 24,026,000 | 13,171,000 | 3,689,000 | 13,256,000 | 63,033,000  | 100.0% |