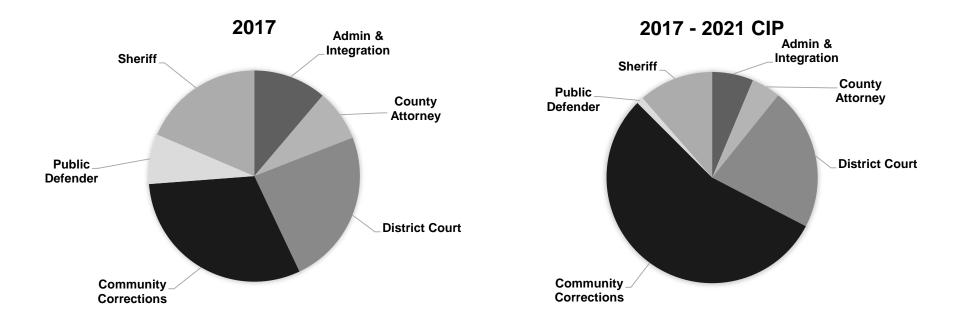

## Public Safety & Judiciary Expenditures

| Expenditure Area      | 2017      |        | 2018       | 2019       | 2020      | 2021       | 2017 - 2021 | CIP    |
|-----------------------|-----------|--------|------------|------------|-----------|------------|-------------|--------|
| Admin & Integration   | 996,000   | 11.2%  | 996,000    | 996,000    | 996,000   | 0          | 3,984,000   | 6.3%   |
| County Attorney       | 700,000   | 7.9%   | 2,108,000  | 0          | 0         | 0          | 2,808,000   | 4.5%   |
| District Court        | 2,124,000 | 23.9%  | 4,851,000  | 750,000    | 1,993,000 | 4,056,000  | 13,774,000  | 21.9%  |
| Community Corrections | 2,741,000 | 30.8%  | 12,515,000 | 11,425,000 | 700,000   | 7,200,000  | 34,581,000  | 54.9%  |
| Public Defender       | 680,000   | 7.6%   | 0          | 0          | 0         | 0          | 680,000     | 1.1%   |
| Sheriff               | 1,650,000 | 18.6%  | 3,556,000  | 0          | 0         | 2,000,000  | 7,206,000   | 11.4%  |
| Total                 | 8,891,000 | 100.0% | 24,026,000 | 13,171,000 | 3,689,000 | 13,256,000 | 63,033,000  | 100.0% |