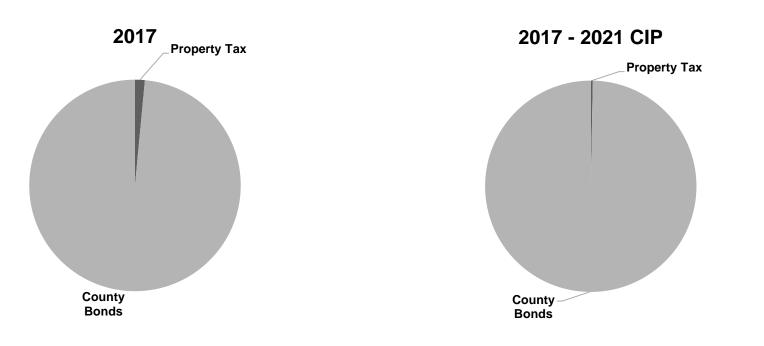

| Revenue Category | 2017      |        | 2018       | 2019       | 2020      | 2021       | 2017 - 2021 | CIP    |
|------------------|-----------|--------|------------|------------|-----------|------------|-------------|--------|
| Property Tax     | 620,000   | 7.0%   | 550,000    | 325,000    | 325,000   | 1,025,000  | 2,845,000   | 4.5%   |
| County Bonds     | 8,271,000 | 93.0%  | 18,976,000 | 8,007,000  | 3,364,000 | 12,231,000 | 50,849,000  | 80.7%  |
| State            | 0         | 0.0%   | 4,500,000  | 4,839,000  | 0         | 0          | 9,339,000   | 14.8%  |
| Total            | 8,891,000 | 100.0% | 24,026,000 | 13,171,000 | 3,689,000 | 13,256,000 | 63,033,000  | 100.0% |