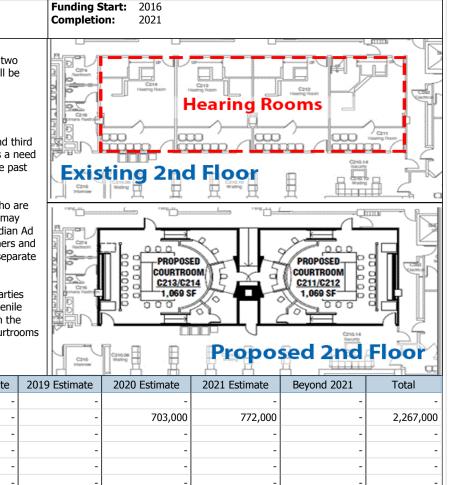

Revenues by Project NOTE: All Total and subtotal lines preceed detail

| NOTE.  | IE: All Total and subtotal lines preceed detail |                             |                                       | ]                 | 201                    | 17 - 2021 Capit | al Improvemen | t Program |            |           |                  |
|--------|-------------------------------------------------|-----------------------------|---------------------------------------|-------------------|------------------------|-----------------|---------------|-----------|------------|-----------|------------------|
| Pg#    |                                                 | Number and Name             | Revenue Category                      | Budget<br>to Date | 2017<br>2018<br>Budget |                 | 2019          | 2020      | 2021       | Beyond    | Project<br>Total |
|        | -                                               | I Judiciary                 |                                       | 32,941,000        | 8,891,000              | 24,026,000      | 13,171,000    | 3,689,000 | 13,256,000 | 2,748,000 | 98,722,000       |
|        |                                                 | dministration & Integration |                                       | 0                 | 996,000                | 996,000         | 996,000       | 996,000   | 0          | 0         | 3,984,000        |
| 111-4  | 1004451                                         |                             | ns ARMER System Upgrade               | 0                 | 996,000                | 996,000         | 996,000       | 996,000   | 0          | 0         | 3,984,000        |
|        |                                                 |                             | Bonds - GO                            | 0                 | 996,000                | 996,000         | 996,000       | 996,000   | 0          | 0         | 3,984,000        |
| Coun   | ty Attorney                                     |                             |                                       | 950,000           | 700,000                | 2,108,000       | 0             | 0         | 0          | 0         | 3,758,00         |
| III-6  | 1003220                                         | County Attorney Office Spa  |                                       | 950,000           | 500,000                | 603,000         | 0             | 0         | 0          | 0         | 2,053,00         |
| _      |                                                 |                             | Bonds - GO                            | 950,000           | 500,000                | 603,000         | 0             | 0         | 0          | 0         | 2,053,00         |
| III-8  | 1004413                                         | CAO Domestic Abuse Serv     |                                       | 0                 | 100,000                | 1,505,000       | 0             | 0         | 0          | 0         | 1,605,00         |
|        |                                                 |                             | Property Tax                          | 0                 | 100,000                | 0               | 0             | 0         | 0          | 0         | 100,00           |
| _      |                                                 |                             | Bonds - GO                            | 0                 | 0                      | 1,505,000       | 0             | 0         | 0          | 0         | 1,505,00         |
| III-10 | 1004485                                         | CAO HCGC Space Expans       | · · · · · · · · · · · · · · · · · · · | 0                 | 100,000                | 0               | 0             | 0         | 0          | 0         | 100,00           |
|        |                                                 |                             | Property Tax                          | 0                 | 100,000                | 0               | 0             | 0         | 0          | 0         | 100,00           |
| Distri | ct Court                                        |                             |                                       | 2,181,000         | 2,124,000              | 4,851,000       | 750,000       | 1,993,000 | 4,056,000  | 2,748,000 | 18,703,00        |
| III-12 | 1003219                                         | FJC Admin Space Relocat     |                                       | 1,068,000         | 822,000                | 0               | 0             | 0         | 0          | 0         | 1,890,00         |
|        |                                                 |                             | Bonds - GO                            | 1,068,000         | 822,000                | 0               | 0             | 0         | 0          | 0         | 1,890,00         |
| III-14 | 1001168                                         | Conciliation Court Relocati | ion                                   | 0                 | 80,000                 | 3,661,000       | 0             | 0         | 0          | 0         | 3,741,00         |
|        |                                                 |                             | Property Tax                          | 0                 | 80,000                 | 0               | 0             | 0         | 0          | 0         | 80,00            |
|        |                                                 |                             | Bonds - GO                            | 0                 | 0                      | 3,661,000       | 0             | 0         | 0          | 0         | 3,661,00         |
| III-16 | 1003244                                         | JJC Hearing Room Modific    | cations                               | 170,000           | 622,000                | 0               | 0             | 703,000   | 772,000    | 0         | 2,267,00         |
|        |                                                 |                             | Bonds - GO                            | 170,000           | 622,000                | 0               | 0             | 703,000   | 772,000    | 0         | 2,267,00         |
| III-18 | 1003245                                         | HCGC Courtroom Jury Re      | configuration                         | 0                 | 100,000                | 440,000         | 0             | 540,000   | 0          | 540,000   | 1,620,00         |
|        |                                                 |                             | Bonds - GO                            | 0                 | 100,000                | 440,000         | 0             | 540,000   | 0          | 540,000   | 1,620,00         |
| III-20 | 1002161                                         | Courtroom Communication     | ns Syst Refurb 2016-2020              | 943,000           | 0                      | 750,000         | 750,000       | 750,000   | 750,000    | 0         | 3,943,00         |
|        |                                                 |                             | Property Tax                          | 0                 | 0                      | 325,000         | 325,000       | 325,000   | 325,000    | 0         | 1,300,00         |
|        |                                                 |                             | Bonds - GO                            | 943,000           | 0                      | 425,000         | 425,000       | 425,000   | 425,000    | 0         | 2,643,00         |
| III-22 | 0031840                                         | Brookdale Third Courtroom   | n Completion                          | 0                 | 0                      | 0               | 0             | 0         | 1,180,000  | 0         | 1,180,00         |
|        |                                                 |                             | Bonds - GO                            | 0                 | 0                      | 0               | 0             | 0         | 1,180,000  | 0         | 1,180,00         |
| III-24 | 1004535                                         | HCGC Counsel Table Tech     | hnology                               | 0                 | 500,000                | 0               | 0             | 0         | 1,354,000  | 2,208,000 | 4,062,00         |
|        |                                                 |                             | Property Tax                          | 0                 | 250,000                | 0               | 0             | 0         | 700,000    | 1,100,000 | 2,050,00         |
|        |                                                 |                             | Bonds - GO                            | 0                 | 250,000                | 0               | 0             | 0         | 654,000    | 1,108,000 | 2,012,00         |
|        | •                                               | rections & Rehabilitation   |                                       | 23,652,000        | 2,741,000              | 12,515,000      | 11,425,000    | 700,000   | 7,200,000  | 0         | 58,233,00        |
| III-26 | 1002307                                         | Hennepin-Ramsey Joint Ju    | venile Corrections Facility           | 19,027,000        | 0                      | 9,000,000       | 9,677,000     | 0         | 0          | 0         | 37,704,00        |
|        |                                                 |                             | Bonds - GO                            | 9,339,000         | 0                      | 4,500,000       | 4,838,000     | 0         | 0          | 0         | 18,677,00        |
|        |                                                 |                             | State                                 | 9,688,000         | 0                      | 4,500,000       | 4,839,000     | 0         | 0          | 0         | 19,027,00        |
| III-28 | 1004409                                         | Brooklyn Crossing Office R  | Relocation                            | 0                 | 2,091,000              | 0               | 0             | 0         | 0          | 0         | 2,091,00         |
|        |                                                 |                             | Bonds - GO                            | 0                 | 2,091,000              | 0               | 0             | 0         | 0          | 0         | 2,091,000        |