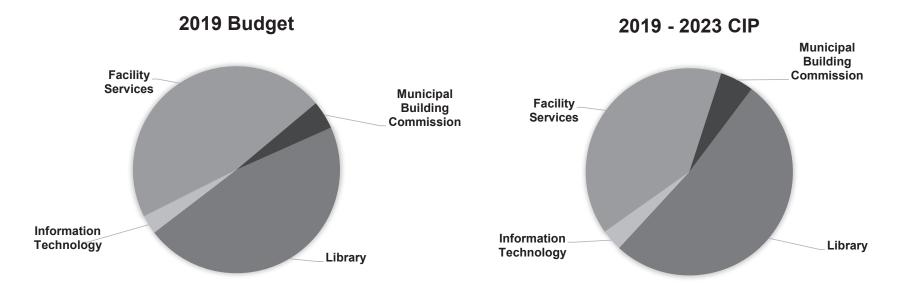

# **Operations and Libraries Expenditures**

| Expenditure Area              | 2019 Bu    | ıdget  | 2020       | 2021       | 2022       | 2023       | 2019 - 2023 | CIP    |
|-------------------------------|------------|--------|------------|------------|------------|------------|-------------|--------|
| Library                       | 23,305,000 | 46.3%  | 42,932,000 | 37,149,000 | 6,135,000  | 6,170,000  | 115,691,000 | 51.6%  |
| Information Technology        | 1,500,000  | 3.0%   | 1,500,000  | 1,500,000  | 1,500,000  | 1,500,000  | 7,500,000   | 3.3%   |
| Facility Services             | 23,329,000 | 46.3%  | 26,250,000 | 17,371,000 | 13,100,000 | 9,200,000  | 89,250,000  | 39.8%  |
| Municipal Building Commission | 2,233,000  | 4.4%   | 7,658,971  | 666,536    | 621,297    | 672,008    | 11,851,812  | 5.3%   |
| Total                         | 50,367,000 | 100.0% | 78,340,971 | 56,686,536 | 21,356,297 | 17,542,008 | 224,292,812 | 100.0% |