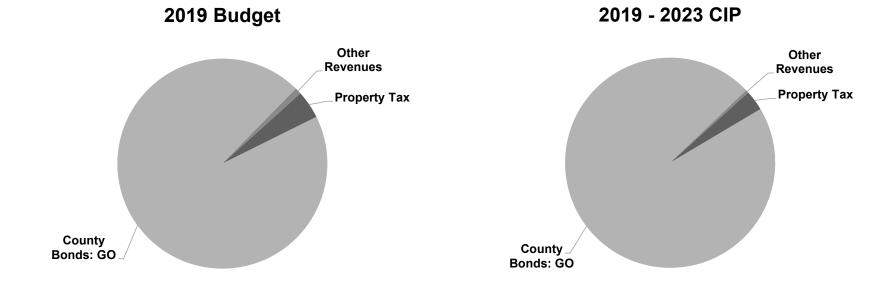

| Revenue Category | 2019 Budget |        | 2020 2021 2022 |            | 2022       | 2023       | 2019 - 2023 | CIP    |
|------------------|-------------|--------|----------------|------------|------------|------------|-------------|--------|
| Property Tax     | 2,180,000   | 4.3%   | 1,850,000      | 1,210,000  | 900,000    | 900,000    | 7,040,000   | 3.1%   |
| County Bonds: GO | 47,687,000  | 94.7%  | 75,990,971     | 55,476,536 | 20,456,297 | 16,642,008 | 216,252,812 | 96.5%  |
| Other Revenues   | 500,000     | 1.0%   | 500,000        | 0          | 0          | 0          | 1,000,000   | 0.4%   |
| Total            | 50,367,000  | 100.0% | 78,340,971     | 56,686,536 | 21,356,297 | 17,542,008 | 224,292,812 | 100.0% |