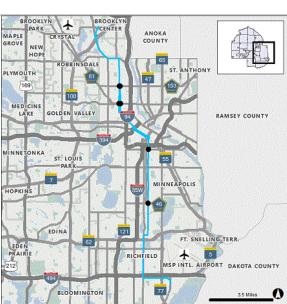

| 2180300 | CSAH 153 - Lowry Ave Bikeway fr 3rd St N to 2nd St N      | II-100 |
|---------|-----------------------------------------------------------|--------|
|         | CSAH 153 - Reconst Lowry Ave fr Marshall St to Washington |        |
| 2176600 | CSAH 158 - Replace Bridge #4510 over CP Rail              | II-104 |
|         | Advanced Traffic Management System (ATMS)                 |        |
| 2166100 | Pedestrian Crossing Improvements at various locations     | II-108 |
| 2176000 | Metro Transit D Line - Locally Requested Scope            | II-110 |
| 2166200 | Midtown Greenway Bikeway Safety Improvements              | II-112 |
| 2191500 | Midtown Greenway Bikeway fr Garfield Ave to Harriet Ave   | II-114 |
|         | 77th Street Underpass at TH 77 Cedar Avenue               |        |
| 2155600 | TH 252 Improvements from I-694 to TH 610                  | II-118 |
|         | TH 252 / CSAH 109 85th Avenue N interchange               |        |
| 2999961 | Maple Grove R of W Acquisition Reimbursement (CP 9635)    | II-122 |
| 2999971 | Bottineau LRT Partnership Participation                   | II-124 |
| 2999968 | Southwest LRT Partnership Participation                   | II-126 |
| 2183300 | Safety and Asset Management 2019-2023                     | II-128 |
|         | Cost Participation and Partnerships 2019-2023             |        |
| 2183400 | Project Delivery 2019-2023                                | II-132 |
|         | Safety and Asset Management 2024-2028                     |        |
| 2201200 | Project Delivery 2024-2028                                | II-136 |
| 2201100 | Cost Participation and Partnerships 2024-2028             | II-138 |
|         |                                                           |        |