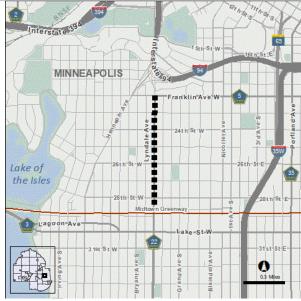

| 2180300 | CSAH 153 - Lowry Ave Bikeway fr 3rd St N to 2nd St N      | II-100 |
|---------|-----------------------------------------------------------|--------|
|         | CSAH 153 - Reconst Lowry Ave fr Marshall St to Washington |        |
| 2176600 | CSAH 158 - Replace Bridge #4510 over CP Rail              | II-104 |
|         | Advanced Traffic Management System (ATMS)                 |        |
| 2166100 | Pedestrian Crossing Improvements at various locations     | II-108 |
| 2176000 | Metro Transit D Line - Locally Requested Scope            | II-110 |
| 2166200 | Midtown Greenway Bikeway Safety Improvements              | II-112 |
| 2191500 | Midtown Greenway Bikeway fr Garfield Ave to Harriet Ave   | II-114 |
|         | 77th Street Underpass at TH 77 Cedar Avenue               |        |
| 2155600 | TH 252 Improvements from I-694 to TH 610                  | II-118 |
|         | TH 252 / CSAH 109 85th Avenue N interchange               |        |
| 2999961 | Maple Grove R of W Acquisition Reimbursement (CP 9635)    | II-122 |
| 2999971 | Bottineau LRT Partnership Participation                   | II-124 |
| 2999968 | Southwest LRT Partnership Participation                   | II-126 |
| 2183300 | Safety and Asset Management 2019-2023                     | II-128 |
|         | Cost Participation and Partnerships 2019-2023             |        |
| 2183400 | Project Delivery 2019-2023                                | II-132 |
|         | Safety and Asset Management 2024-2028                     |        |
| 2201200 | Project Delivery 2024-2028                                | II-136 |
| 2201100 | Cost Participation and Partnerships 2024-2028             | II-138 |
|         |                                                           |        |