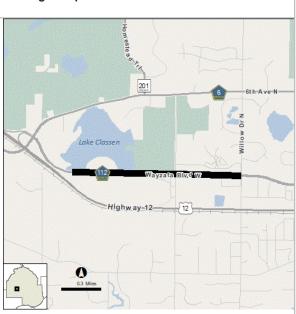

| 2173000 | CSAH 17 - France Ave Safety Impr fr American Blvd to 76th St      | <b>I-34</b>  |
|---------|-------------------------------------------------------------------|--------------|
|         | CR 26 - Replace Bridge #90627 over Painter CreekI                 |              |
|         | CSAH 30 - Reconst 93rd Ave N fr Xylon Ave to East of WinnetkaI    |              |
|         | CSAH 34 - Normandale Blvd Safety Improvements at 98th St.         |              |
| 2154300 | CSAH 35 - Portland Bikeway constr fr 67th St to 60th St           | <b>I-</b> 42 |
|         | CSAH 35 & 52 - Portland and Nicollet Flashing Yellow ArrowsI      |              |
|         | CSAH 36 & 37- Enhance bicycle facility fr I-35W to Oak St SE      |              |
| 2186700 | CR 47 - Turnback to Plymouth fr CSAH 101 to CSAH 61               | <b>I-</b> 48 |
| 2191700 | CSAH 50 - Safety Impr Rebecca Park Trl fr Koala to DogwoodI       | <b>I-</b> 50 |
| 2170500 | CSAH 51 - Replace Bridge #7258 over Hendrickson ChannelI          | I-52         |
| 2170600 | CSAH 51 - Replace Bridge #7194 over Noerenberg ChannelI           | <b>I-5</b> 4 |
| 2182000 | CSAH 51 - Reconst Sunset fr Northern to Shadywood CSAH 19 I       | <b>I-</b> 56 |
|         | CSAH 52 - Recondition Hennepin Avenue Bridge I                    |              |
|         | CSAH 52 - Reconst Nicollet Ave fr 89th St to American BlvdI       |              |
|         | CSAH 52 - Bikeway facility fr Main St NE to 8th St NE I           |              |
|         | CSAH 57 - Participate in Humboldt reconst fr 53rd to 57th AveI    |              |
|         | CSAH 81 - Reconstruct Bottineau Blvd fr CSAH 8 to TH 169I         |              |
| 2165200 | CSAH 81 - Broadway Safety Improvements at Lyndale AveI            | <b>I-68</b>  |
| 2167600 | CSAH 81 - Replace Bridges #27006, 27007 & 27008 at Lowry I        | <b>I-</b> 70 |
| 2182300 | CSAH 82 - Const multi-use trail fr county line to 2nd StI         | <b>I-</b> 72 |
|         | CSAH 90 - Reconstruct CSAH 90 at TH 12 I                          |              |
|         | CSAH 92 - Participate in MnDOT's CSAH 92 reconst at TH 12I        |              |
|         | CSAH 101 - Particpate in MG rehab fr 74th Ave to 83rd AveI        |              |
|         | CSAH 103 - Reconst W Broadway fr 85th Ave N to 93rd Ave NI        |              |
|         | CSAH 103 - Reconst W Broadway fr Candlewood Dr to CSAH 109I       |              |
|         | CSAH 112 - Reconstruct Rd fr CSAH 6 to Willow                     |              |
|         | CSAH 146 - Replace Bridge #90623 over Luce Line Trail I           |              |
| 2111000 | CSAH 152 - Reconst Rd fr CSAH 2 (Penn) to 41st Avenue NI          | <b>I-</b> 88 |
|         | CSAH 152 - Reconst Osseo Rd fr CSAH 2 (Penn Ave) to 49th AveI     |              |
|         | CSAH 152 - Participate in Brooklyn Blvd reconst Bass Lk to I-694I |              |
|         | CSAH 152 - Rehabilitate Osseo Rd Bridge #27152 over CP RailI      |              |
|         | CSAH 152 - Replace Bridge #91333 over Bassett Creek I             |              |
| 2140900 | CSAH 153 - Reconst Lowry Ave fr Washington St NE to Johnson I     | I-98         |