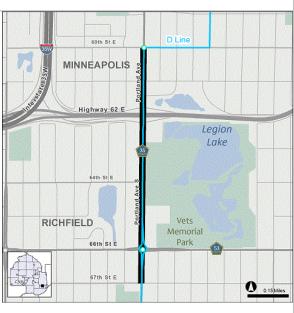

| 2180300 | CSAH 153 - Lowry Ave Bikeway fr 3rd St N to 2nd St N      | II-100 |
|---------|-----------------------------------------------------------|--------|
|         | CSAH 153 - Reconst Lowry Ave fr Marshall St to Washington |        |
| 2176600 | CSAH 158 - Replace Bridge #4510 over CP Rail              | II-104 |
|         | Advanced Traffic Management System (ATMS)                 |        |
| 2166100 | Pedestrian Crossing Improvements at various locations     | II-108 |
| 2176000 | Metro Transit D Line - Locally Requested Scope            | II-110 |
| 2166200 | Midtown Greenway Bikeway Safety Improvements              | II-112 |
| 2191500 | Midtown Greenway Bikeway fr Garfield Ave to Harriet Ave   | II-114 |
|         | 77th Street Underpass at TH 77 Cedar Avenue               |        |
| 2155600 | TH 252 Improvements from I-694 to TH 610                  | II-118 |
|         | TH 252 / CSAH 109 85th Avenue N interchange               |        |
| 2999961 | Maple Grove R of W Acquisition Reimbursement (CP 9635)    | II-122 |
| 2999971 | Bottineau LRT Partnership Participation                   | II-124 |
| 2999968 | Southwest LRT Partnership Participation                   | II-126 |
| 2183300 | Safety and Asset Management 2019-2023                     | II-128 |
|         | Cost Participation and Partnerships 2019-2023             |        |
| 2183400 | Project Delivery 2019-2023                                | II-132 |
|         | Safety and Asset Management 2024-2028                     |        |
| 2201200 | Project Delivery 2024-2028                                | II-136 |
| 2201100 | Cost Participation and Partnerships 2024-2028             | II-138 |
|         |                                                           |        |