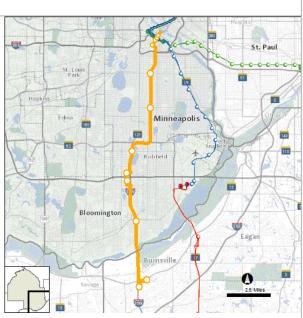

| 2021000               | CSAH 150 - Construct Fletcher Bypass to CSAH 81             | II-162 |
|-----------------------|-------------------------------------------------------------|--------|
| 2191200               | CSAH 152 - Reconst Washington Ave N fr Plymouth Ave to 26th | II-164 |
| Transportation        | Sales Tax & Development                                     |        |
| 1005876               | HC Southwest Light Rail Transit                             | II-166 |
|                       | HC Bottineau Light Rail Transit                             |        |
| 1005878               | HC Bus Rapid Transit Orange Line Construction               | II-170 |
| Environment &         | Energy                                                      |        |
|                       | HERC Facility Preservation & Improvement 2021-2025          |        |
|                       | Energy Center Improvements 2021-2025                        |        |
| 1006392               | Transfer Station Facility Preservation 2021-2025            | II-176 |
| 1005188               | Organics Tipping and Loading Expansion                      | II-178 |
| III. Public Safety a  | and Judiciary                                               | Tab    |
| Public Safety 8       | Justice                                                     |        |
| 1004451               | Emergency Communications ARMER System Upgrade               | -2     |
| <b>District Court</b> |                                                             |        |
| 1006378               | District Court Digital Evidence Technology                  |        |
| 1008036               | District Court Psychological Services Expansion             | III-6  |
| 1008037               | New In-custody Courtroom                                    | III-8  |
| Community Co          | rrections & Rehabilitation                                  |        |
| 1006380               | DOCCR ACF Asset Protection 2019-2025                        | III-10 |
| 1005168               | ACF Program Services Remodel                                | III-12 |
| 1006379               | DOCCR CHS Asset Protection 2019-2025                        | III-14 |
| 1008041               | ACF Campus Master Plan Study                                | III-16 |
| 1008038               | ACF Men's Visitation/Education & Staff Training Remodeling  | III-18 |
| 0031843               | ACF Women's Section Expansion                               | III-20 |
|                       |                                                             |        |