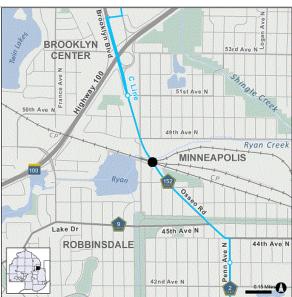

### Table of Contents

| Int | roduction                                                                                        |       |
|-----|--------------------------------------------------------------------------------------------------|-------|
|     | Letter to Hennepin County Board of Commissioners                                                 | 1     |
|     | Organizational structure of Hennepin County                                                      | 2     |
| I.  | Budget Summary                                                                                   |       |
|     | 2021 Capital budget and 2021-2025 Capital Improvement Program Revenues and Expenditures (charts) | Tab   |
|     | Summary of Revenues                                                                              | I-1   |
|     | Revenues by Project                                                                              | I-2   |
|     | Projects by Revenue Source                                                                       | I-13  |
|     | Hennepin County Debt Perspective                                                                 | I-19  |
|     | Historic Capital Budget Information - Revenue Sources                                            | I-24  |
|     | Historic Capital Budget Information (charts)                                                     | I-25  |
| II. | Public Works                                                                                     | Tab   |
|     | Summary of Public Works Projects                                                                 | II-1  |
|     | Transportation Roads & Bridges                                                                   |       |
|     | 2121100 CSAH 2 - Penn Avenue from I-394 to 44th Avenue                                           | II-8  |
|     | 2986402 CSAH 3 - Construct Lake St ramps at I-35W - Phase II                                     | II-10 |
|     | 2150800 CSAH 3 - Reconst Lake St fr Blaisdell to 1st & 3rd to 5th                                | II-12 |
|     | 2150900 CSAH 3 - Landscape Lake St fr Blaisdell to 1st & 3rd to 5th                              | II-14 |
|     | 2191800 CSAH 3 & 42 - Pedestrian crossings along Lake St and 42nd St                             | II-16 |
|     | 2155002 CSAH 3 - Reconstruct Lake St at Hiawatha Ave (TH 55)                                     | II-18 |
|     | 2168100 CSAH 5 - Reconst Mntka Blvd fr TH 100 to France Ave                                      | II-20 |
|     | 2172600 CSAH 5 - Reconst Franklin Ave fr Blaisdell to Chicago Ave                                | II-22 |
|     | 2163700 CSAH 9 - Participate in TH 169 Realignment of South Ramps                                | II-24 |
|     | 2172800 CSAH 10 - Bass Lk Rd Improve Bikeway fr CSAH 8 to Xenia                                  | II-26 |
|     | 2181400 CSAH 10 - Replace Bridge #90462 over Rush Creek in Corcoran                              | II-28 |
|     | 2174500 CSAH 12 - Stabilize slopes fr Diamond Lake to Vicksburg                                  | II-30 |
|     | 2163400 CSAH 15 - Replace Bridge #27592 at Tanager                                               | II-32 |