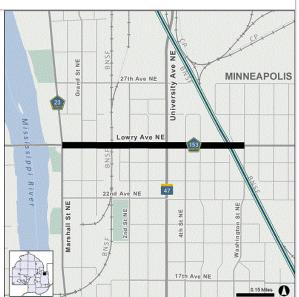

| 2180300 | CSAH 153 - Lowry Ave Bikeway fr 3rd St N to 2nd St N      | II-100 |
|---------|-----------------------------------------------------------|--------|
|         | CSAH 153 - Reconst Lowry Ave fr Marshall St to Washington |        |
| 2176600 | CSAH 158 - Replace Bridge #4510 over CP Rail              | II-104 |
|         | Advanced Traffic Management System (ATMS)                 |        |
| 2166100 | Pedestrian Crossing Improvements at various locations     | II-108 |
| 2176000 | Metro Transit D Line - Locally Requested Scope            | II-110 |
| 2166200 | Midtown Greenway Bikeway Safety Improvements              | II-112 |
| 2191500 | Midtown Greenway Bikeway fr Garfield Ave to Harriet Ave   | II-114 |
|         | 77th Street Underpass at TH 77 Cedar Avenue               |        |
| 2155600 | TH 252 Improvements from I-694 to TH 610                  | II-118 |
|         | TH 252 / CSAH 109 85th Avenue N interchange               |        |
| 2999961 | Maple Grove R of W Acquisition Reimbursement (CP 9635)    | II-122 |
| 2999971 | Bottineau LRT Partnership Participation                   | II-124 |
| 2999968 | Southwest LRT Partnership Participation                   | II-126 |
| 2183300 | Safety and Asset Management 2019-2023                     | II-128 |
|         | Cost Participation and Partnerships 2019-2023             |        |
| 2183400 | Project Delivery 2019-2023                                | II-132 |
|         | Safety and Asset Management 2024-2028                     |        |
| 2201200 | Project Delivery 2024-2028                                | II-136 |
| 2201100 | Cost Participation and Partnerships 2024-2028             | II-138 |
|         |                                                           |        |