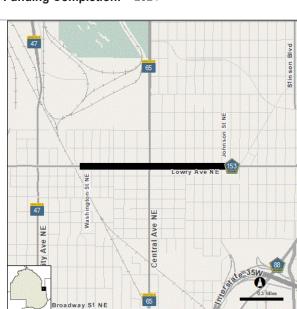

| 2173000 | CSAH 17 - France Ave Safety Impr fr American Blvd to 76th St      | <b>I-34</b>  |
|---------|-------------------------------------------------------------------|--------------|
|         | CR 26 - Replace Bridge #90627 over Painter CreekI                 |              |
|         | CSAH 30 - Reconst 93rd Ave N fr Xylon Ave to East of WinnetkaI    |              |
|         | CSAH 34 - Normandale Blvd Safety Improvements at 98th St.         |              |
| 2154300 | CSAH 35 - Portland Bikeway constr fr 67th St to 60th St           | <b>I-</b> 42 |
|         | CSAH 35 & 52 - Portland and Nicollet Flashing Yellow ArrowsI      |              |
|         | CSAH 36 & 37- Enhance bicycle facility fr I-35W to Oak St SE      |              |
| 2186700 | CR 47 - Turnback to Plymouth fr CSAH 101 to CSAH 61               | <b>I-</b> 48 |
| 2191700 | CSAH 50 - Safety Impr Rebecca Park Trl fr Koala to DogwoodI       | <b>I-</b> 50 |
| 2170500 | CSAH 51 - Replace Bridge #7258 over Hendrickson ChannelI          | I-52         |
| 2170600 | CSAH 51 - Replace Bridge #7194 over Noerenberg ChannelI           | <b>I-5</b> 4 |
| 2182000 | CSAH 51 - Reconst Sunset fr Northern to Shadywood CSAH 19 I       | <b>I-</b> 56 |
|         | CSAH 52 - Recondition Hennepin Avenue Bridge I                    |              |
|         | CSAH 52 - Reconst Nicollet Ave fr 89th St to American BlvdI       |              |
|         | CSAH 52 - Bikeway facility fr Main St NE to 8th St NE I           |              |
|         | CSAH 57 - Participate in Humboldt reconst fr 53rd to 57th AveI    |              |
|         | CSAH 81 - Reconstruct Bottineau Blvd fr CSAH 8 to TH 169I         |              |
| 2165200 | CSAH 81 - Broadway Safety Improvements at Lyndale AveI            | <b>I-68</b>  |
| 2167600 | CSAH 81 - Replace Bridges #27006, 27007 & 27008 at Lowry I        | <b>I-</b> 70 |
| 2182300 | CSAH 82 - Const multi-use trail fr county line to 2nd StI         | <b>I-</b> 72 |
|         | CSAH 90 - Reconstruct CSAH 90 at TH 12 I                          |              |
|         | CSAH 92 - Participate in MnDOT's CSAH 92 reconst at TH 12I        |              |
|         | CSAH 101 - Particpate in MG rehab fr 74th Ave to 83rd AveI        |              |
|         | CSAH 103 - Reconst W Broadway fr 85th Ave N to 93rd Ave NI        |              |
|         | CSAH 103 - Reconst W Broadway fr Candlewood Dr to CSAH 109I       |              |
|         | CSAH 112 - Reconstruct Rd fr CSAH 6 to Willow                     |              |
|         | CSAH 146 - Replace Bridge #90623 over Luce Line Trail I           |              |
| 2111000 | CSAH 152 - Reconst Rd fr CSAH 2 (Penn) to 41st Avenue NI          | <b>I-</b> 88 |
|         | CSAH 152 - Reconst Osseo Rd fr CSAH 2 (Penn Ave) to 49th AveI     |              |
|         | CSAH 152 - Participate in Brooklyn Blvd reconst Bass Lk to I-694I |              |
|         | CSAH 152 - Rehabilitate Osseo Rd Bridge #27152 over CP RailI      |              |
|         | CSAH 152 - Replace Bridge #91333 over Bassett Creek I             |              |
| 2140900 | CSAH 153 - Reconst Lowry Ave fr Washington St NE to Johnson I     | I-98         |