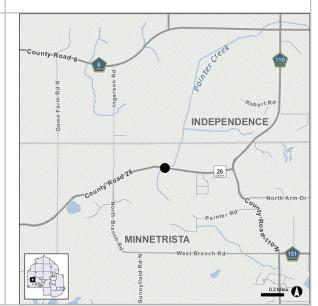

| 2173000 | CSAH 17 - France Ave Safety Impr fr American Blvd to 76th St      | <b>I-34</b>  |
|---------|-------------------------------------------------------------------|--------------|
|         | CR 26 - Replace Bridge #90627 over Painter CreekI                 |              |
|         | CSAH 30 - Reconst 93rd Ave N fr Xylon Ave to East of WinnetkaI    |              |
|         | CSAH 34 - Normandale Blvd Safety Improvements at 98th St.         |              |
| 2154300 | CSAH 35 - Portland Bikeway constr fr 67th St to 60th St           | <b>I-</b> 42 |
|         | CSAH 35 & 52 - Portland and Nicollet Flashing Yellow ArrowsI      |              |
|         | CSAH 36 & 37- Enhance bicycle facility fr I-35W to Oak St SE      |              |
| 2186700 | CR 47 - Turnback to Plymouth fr CSAH 101 to CSAH 61               | <b>I-</b> 48 |
| 2191700 | CSAH 50 - Safety Impr Rebecca Park Trl fr Koala to DogwoodI       | <b>I-</b> 50 |
| 2170500 | CSAH 51 - Replace Bridge #7258 over Hendrickson ChannelI          | I-52         |
| 2170600 | CSAH 51 - Replace Bridge #7194 over Noerenberg ChannelI           | <b>I-5</b> 4 |
| 2182000 | CSAH 51 - Reconst Sunset fr Northern to Shadywood CSAH 19 I       | <b>I-</b> 56 |
|         | CSAH 52 - Recondition Hennepin Avenue Bridge I                    |              |
|         | CSAH 52 - Reconst Nicollet Ave fr 89th St to American BlvdI       |              |
|         | CSAH 52 - Bikeway facility fr Main St NE to 8th St NE I           |              |
|         | CSAH 57 - Participate in Humboldt reconst fr 53rd to 57th AveI    |              |
|         | CSAH 81 - Reconstruct Bottineau Blvd fr CSAH 8 to TH 169I         |              |
| 2165200 | CSAH 81 - Broadway Safety Improvements at Lyndale AveI            | <b>I-68</b>  |
| 2167600 | CSAH 81 - Replace Bridges #27006, 27007 & 27008 at Lowry I        | <b>I-</b> 70 |
| 2182300 | CSAH 82 - Const multi-use trail fr county line to 2nd StI         | <b>I-</b> 72 |
|         | CSAH 90 - Reconstruct CSAH 90 at TH 12 I                          |              |
|         | CSAH 92 - Participate in MnDOT's CSAH 92 reconst at TH 12I        |              |
|         | CSAH 101 - Particpate in MG rehab fr 74th Ave to 83rd AveI        |              |
|         | CSAH 103 - Reconst W Broadway fr 85th Ave N to 93rd Ave NI        |              |
|         | CSAH 103 - Reconst W Broadway fr Candlewood Dr to CSAH 109I       |              |
|         | CSAH 112 - Reconstruct Rd fr CSAH 6 to Willow                     |              |
|         | CSAH 146 - Replace Bridge #90623 over Luce Line Trail I           |              |
| 2111000 | CSAH 152 - Reconst Rd fr CSAH 2 (Penn) to 41st Avenue NI          | <b>I-</b> 88 |
|         | CSAH 152 - Reconst Osseo Rd fr CSAH 2 (Penn Ave) to 49th AveI     |              |
|         | CSAH 152 - Participate in Brooklyn Blvd reconst Bass Lk to I-694I |              |
|         | CSAH 152 - Rehabilitate Osseo Rd Bridge #27152 over CP RailI      |              |
|         | CSAH 152 - Replace Bridge #91333 over Bassett Creek I             |              |
| 2140900 | CSAH 153 - Reconst Lowry Ave fr Washington St NE to Johnson I     | I-98         |