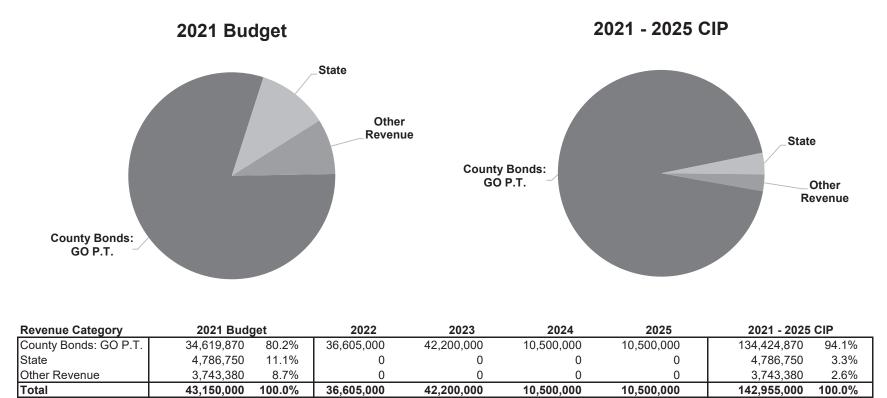

### **Revenues**

| Total                  | 189.725.460 | 100.0% | 238.642.000 | 260.161.000 | 169.470.000 | 184.350.000 | 1.042.348.460 | 100.0% |
|------------------------|-------------|--------|-------------|-------------|-------------|-------------|---------------|--------|
| Other Revenues         | 9,054,829   | 4.8%   | 34,811,000  | 33,900,000  | 27,130,000  | 24,670,000  | 129,565,829   | 12.4%  |
| State                  | 39,552,861  | 20.8%  | 29,231,000  | 41,948,000  | 27,230,000  | 16,725,000  | 154,686,861   | 14.8%  |
| Federal                | 8,620,900   | 4.5%   | 9,174,000   | 32,625,000  | 0           | 0           | 50,419,900    | 4.8%   |
| County Bonds: GO Other | 6,000,000   | 3.2%   | 6,750,000   | 6,000,000   | 46,000,000  | 86,000,000  | 150,750,000   | 14.5%  |

County Bonds: GO P.T. represents county issued general obligation (GO) bonds supported by property tax (P.T.) revenue.