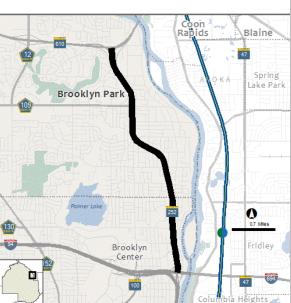

### Transportation Provisional (excluded from Public Works Total)

| 2200800 CSAH 10 - Replace Bridge #91131 over Twin Lake                | II-140 |
|-----------------------------------------------------------------------|--------|
| 2200900 CSAH 17 - Replace Bridge #90475 over Nine Mile Creek          | II-142 |
| 2191400 CSAH 19 - Safety improvements at 109th Ave                    | II-144 |
| 2052300 CSAH 22 - Reconst Lyndale Ave fr HCRRA Bridge to Franklin Ave | II-146 |
| 2984501 CSAH 23 - Reconst Marshall St fr 3rd Ave NE to 16th Ave NE    | II-148 |
| 2984502 CSAH 23 - Reconst Marshall St fr 16th Ave NE to 27th Ave NE   | II-150 |
| 2181600 CSAH 31 - Replace Bridge #90489 over Minnehaha Creek          | II-152 |
| 2200700 CSAH 40 - Replace Bridge #94282 over Basset Creek             | II-154 |
| 2181700 CSAH 121 - Replace Bridge #90617 over Rush Creek              | II-156 |
| 2182900 CSAH 130 - Participate in Brooklyn Blvd reconst at TH 169     | II-158 |
| 2191100 CSAH 130 - Reconst 69th Ave fr Unity Ave to Lee Ave           | II-160 |
|                                                                       |        |