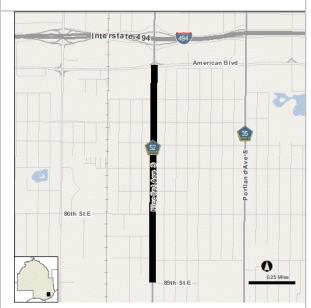

| 2173000 | CSAH 17 - France Ave Safety Impr fr American Blvd to 76th St      | <b>I-34</b>  |
|---------|-------------------------------------------------------------------|--------------|
|         | CR 26 - Replace Bridge #90627 over Painter CreekI                 |              |
|         | CSAH 30 - Reconst 93rd Ave N fr Xylon Ave to East of WinnetkaI    |              |
|         | CSAH 34 - Normandale Blvd Safety Improvements at 98th St.         |              |
| 2154300 | CSAH 35 - Portland Bikeway constr fr 67th St to 60th St           | <b>I-</b> 42 |
|         | CSAH 35 & 52 - Portland and Nicollet Flashing Yellow ArrowsI      |              |
|         | CSAH 36 & 37- Enhance bicycle facility fr I-35W to Oak St SE      |              |
| 2186700 | CR 47 - Turnback to Plymouth fr CSAH 101 to CSAH 61               | <b>I-</b> 48 |
| 2191700 | CSAH 50 - Safety Impr Rebecca Park Trl fr Koala to DogwoodI       | <b>I-</b> 50 |
| 2170500 | CSAH 51 - Replace Bridge #7258 over Hendrickson ChannelI          | I-52         |
| 2170600 | CSAH 51 - Replace Bridge #7194 over Noerenberg ChannelI           | <b>I-5</b> 4 |
| 2182000 | CSAH 51 - Reconst Sunset fr Northern to Shadywood CSAH 19 I       | <b>I-</b> 56 |
|         | CSAH 52 - Recondition Hennepin Avenue Bridge I                    |              |
|         | CSAH 52 - Reconst Nicollet Ave fr 89th St to American BlvdI       |              |
|         | CSAH 52 - Bikeway facility fr Main St NE to 8th St NE I           |              |
|         | CSAH 57 - Participate in Humboldt reconst fr 53rd to 57th AveI    |              |
|         | CSAH 81 - Reconstruct Bottineau Blvd fr CSAH 8 to TH 169I         |              |
| 2165200 | CSAH 81 - Broadway Safety Improvements at Lyndale AveI            | <b>I-68</b>  |
| 2167600 | CSAH 81 - Replace Bridges #27006, 27007 & 27008 at Lowry I        | <b>I-</b> 70 |
| 2182300 | CSAH 82 - Const multi-use trail fr county line to 2nd StI         | <b>I-</b> 72 |
|         | CSAH 90 - Reconstruct CSAH 90 at TH 12 I                          |              |
|         | CSAH 92 - Participate in MnDOT's CSAH 92 reconst at TH 12I        |              |
|         | CSAH 101 - Particpate in MG rehab fr 74th Ave to 83rd AveI        |              |
|         | CSAH 103 - Reconst W Broadway fr 85th Ave N to 93rd Ave NI        |              |
|         | CSAH 103 - Reconst W Broadway fr Candlewood Dr to CSAH 109I       |              |
|         | CSAH 112 - Reconstruct Rd fr CSAH 6 to Willow                     |              |
|         | CSAH 146 - Replace Bridge #90623 over Luce Line Trail I           |              |
| 2111000 | CSAH 152 - Reconst Rd fr CSAH 2 (Penn) to 41st Avenue NI          | <b>I-</b> 88 |
|         | CSAH 152 - Reconst Osseo Rd fr CSAH 2 (Penn Ave) to 49th AveI     |              |
|         | CSAH 152 - Participate in Brooklyn Blvd reconst Bass Lk to I-694I |              |
|         | CSAH 152 - Rehabilitate Osseo Rd Bridge #27152 over CP RailI      |              |
|         | CSAH 152 - Replace Bridge #91333 over Bassett Creek I             |              |
| 2140900 | CSAH 153 - Reconst Lowry Ave fr Washington St NE to Johnson I     | I-98         |