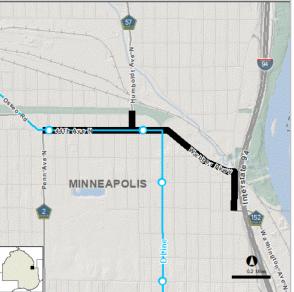

### Table of Contents

| Int | roduction                                                                                        |       |
|-----|--------------------------------------------------------------------------------------------------|-------|
|     | Letter to Hennepin County Board of Commissioners                                                 | 1     |
|     | Organizational structure of Hennepin County                                                      | 2     |
| I.  | Budget Summary                                                                                   |       |
|     | 2021 Capital budget and 2021-2025 Capital Improvement Program Revenues and Expenditures (charts) | Tab   |
|     | Summary of Revenues                                                                              | I-1   |
|     | Revenues by Project                                                                              | I-2   |
|     | Projects by Revenue Source                                                                       | I-13  |
|     | Hennepin County Debt Perspective                                                                 | I-19  |
|     | Historic Capital Budget Information - Revenue Sources                                            | I-24  |
|     | Historic Capital Budget Information (charts)                                                     | I-25  |
| II. | Public Works                                                                                     | Tab   |
|     | Summary of Public Works Projects                                                                 | II-1  |
|     | Transportation Roads & Bridges                                                                   |       |
|     | 2121100 CSAH 2 - Penn Avenue from I-394 to 44th Avenue                                           | II-8  |
|     | 2986402 CSAH 3 - Construct Lake St ramps at I-35W - Phase II                                     | II-10 |
|     | 2150800 CSAH 3 - Reconst Lake St fr Blaisdell to 1st & 3rd to 5th                                | II-12 |
|     | 2150900 CSAH 3 - Landscape Lake St fr Blaisdell to 1st & 3rd to 5th                              | II-14 |
|     | 2191800 CSAH 3 & 42 - Pedestrian crossings along Lake St and 42nd St                             | II-16 |
|     | 2155002 CSAH 3 - Reconstruct Lake St at Hiawatha Ave (TH 55)                                     | II-18 |
|     | 2168100 CSAH 5 - Reconst Mntka Blvd fr TH 100 to France Ave                                      | II-20 |
|     | 2172600 CSAH 5 - Reconst Franklin Ave fr Blaisdell to Chicago Ave                                | II-22 |
|     | 2163700 CSAH 9 - Participate in TH 169 Realignment of South Ramps                                | II-24 |
|     | 2172800 CSAH 10 - Bass Lk Rd Improve Bikeway fr CSAH 8 to Xenia                                  | II-26 |
|     | 2181400 CSAH 10 - Replace Bridge #90462 over Rush Creek in Corcoran                              | II-28 |
|     | 2174500 CSAH 12 - Stabilize slopes fr Diamond Lake to Vicksburg                                  | II-30 |
|     | 2163400 CSAH 15 - Replace Bridge #27592 at Tanager                                               | II-32 |