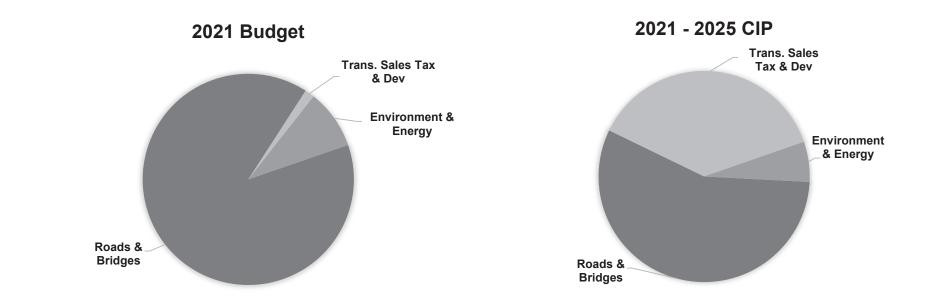

The 2021 capital budget totals \$189,725,460 which is \$272 million less than the \$461 million 2020 capital budget, as adjusted through June 2020. The 2021-2025 capital improvement program totals \$1,042,348,460; approximately \$527 million less than the \$1.6 billion five-year capital program that was approved last year.

The 2021 capital budget is approximately 60% less than the 2020 budget mostly due to the schedule for the HC Southwest Light Rail Transit project, which was budgeted for \$276 million in 2020 budget authority, but only \$1 million in additional authority in 2021. The county's share of this \$2 billion investment is \$593 million. Project construction is approximately 25% complete as of December 31, 2020.