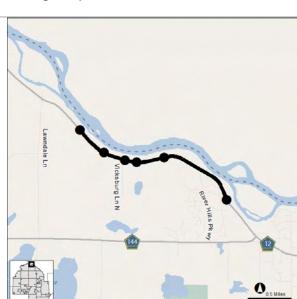

ENSE                 | Budget To-Date | 12/31/20 Act & Enc            | Balance            | 2021 Budget | 2022              | 2023              | 2024 | 2025 | Beyond 2025 | Total              |
| EXPENSE<br>Construction | Budget To-Date | 12/31/20 Act & Enc            | Balance            | 2021 Budget | 2022<br>1,600,000 | 2023<br>1,600,000 | 2024 | 2025 | Beyond 2025 | Total<br>3,200,000 |
|                         | Budget To-Date | 12/31/20 Act & Enc<br>139,800 | Balance<br>110,200 | 2021 Budget |                   |                   | 2024 | 2025 | Beyond 2025 |                    |
| Construction            |                |                               |                    | 2021 Budget |                   |                   | 2024 | 2025 | Beyond 2025 | 3,200,000          |



| roject Name:       2174500 CSAH 12 - Stabiliz         ajor Program:       Public Works         epartment:       Transportation Roads & Brid                                                                                                                                                     |                                                                                                           | .ake to Vicksburg                         |                 |                  |                | g Start:<br>g Completion: | 2020<br>2023 |              |
|-------------------------------------------------------------------------------------------------------------------------------------------------------------------------------------------------------------------------------------------------