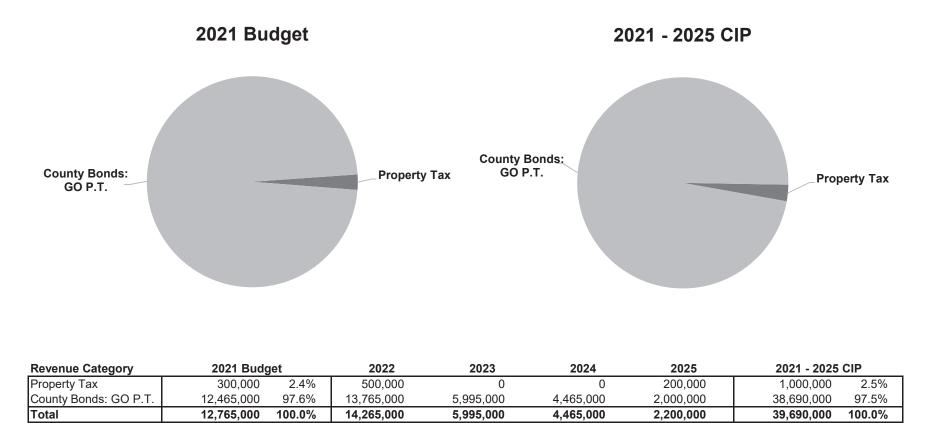

### **Revenues**

| Total                  | 189.725.460 | 100.0% | 238.642.000 | 260.161.000 | 169.470.000 | 184.350.000 | 1.042.348.460 | 100.0% |
|------------------------|-------------|--------|-------------|-------------|-------------|-------------|---------------|--------|
| Other Revenues         | 9,054,829   | 4.8%   | 34,811,000  | 33,900,000  | 27,130,000  | 24,670,000  | 129,565,829   | 12.4%  |
| State                  | 39,552,861  | 20.8%  | 29,231,000  | 41,948,000  | 27,230,000  | 16,725,000  | 154,686,861   | 14.8%  |
| Federal                | 8,620,900   | 4.5%   | 9,174,000   | 32,625,000  | 0           | 0           | 50,419,900    | 4.8%   |
| County Bonds: GO Other | 6,000,000   | 3.2%   | 6,750,000   | 6,000,000   | 46,000,000  | 86,000,000  | 150,750,000   | 14.5%  |

County Bonds: GO P.T. represents county issued general obligation (GO) bonds supported by property tax (P.T.) revenue.

## Summary of Revenues

| NOTE: All total and subtotal lines preceed detail |                   | 2              | 2021 - 2025 Ca |              |              |             |             |                  |
|---------------------------------------------------|-------------------|----------------|----------------|--------------|--------------|-------------|-------------|------------------|
| Revenue Category                                  | Budget<br>to Date | 2021<br>Budget | 2022           | 2023         | 2024         | 2025        | Beyond 2025 | Project<br>Total |
| Grand Total                                       | 1,261,740,804     | 189,725,460    | 238,642,000    | 260,161,000  | 169,470,000  | 184,350,000 | 347,265,000 | 2,651,354,264    |
| Taxes                                             | 11,158,673        | 1,875,000      | 3,444,000      | 3,375,000    | 2,540,000    | 2,415,000   | 4,650,000   | 29,457,673       |
| Property Tax                                      | 11,158,673        | 1,875,000      | 3,444,000      | 3,375,000    | 2,540,000    | 2,415,000   | 4,650,000   | 29,457,673       |
| County Bonds                                      | 773,325,902       | 130,621,870    | 161,982,000    | 148,313,000  | 112,570,000  | 140,540,000 |             | 1,677,172,772    |
| Bonds - GO Roads                                  | 59,360,452        | 26,190,000     | 13,800,000     | 14,950,000   | 14,850,000   | 12,100,000  | 24,050,000  | 165,300,452      |
| Bonds - GO                                        | 250,965,450       | 98,431,870     | 141,432,000    | 127,363,000  | 51,720,000   | 42,440,000  | 13,670,000  | 726,022,320      |
| Bonds - GO Enterprise                             | 463,000,000       | 0              | 0              | 0            | 40,000,000   | 80,000,000  | 172,100,000 | 755,100,000      |
| Bonds - GO Sales Tax                              | 0                 | 6,000,000      | 6,750,000      | 6,000,000    | 6,000,000    | 6,000,000   | 0           | 30,750,000       |
| Federal                                           | 45,720,249        | 8,620,900      | 9,174,000      | 32,625,000   | 0            | 0           |             | 96,140,149       |
| Federal - Other - Roads                           | 44,895,249        | 8,620,900      | 9,174,000      | 32,625,000   | 0            | 0           | 0           | 95,315,149       |
| Federal - Other                                   | 825,000           | 0              | 0              | 0            | 0            | 0           | 0           | 825,000          |
| State                                             | 152,155,110       | 39,552,861     | 29,231,000     | 41,948,000   | 27,230,000   | 16,725,000  |             | 361,056,971      |
| Mn/DOT State Aid - Regular                        | 90,335,470        | 21,585,000     | 27,206,000     | 27,303,000   | 25,490,000   | 16,725,000  | 54,215,000  | 262,859,470      |
| Mn/DOT State Aid - Municipal                      | 800,000           | 2,850,000      | 825,000        | 3,975,000    | 1,740,000    | 0           | 0           | 10,190,000       |
| Mn/DOT Turnback Funds                             | 1,710,000         | 0              | 0              | 10,170,000   | 0            | 0           | 0           | 11,880,000       |
| Mn/DOT Trunk Hwy Fund                             | 8,000,000         | 0              | 0              | 0            | 0            | 0           | 0           | 8,000,000        |
| State Road Bonds                                  | 25,000,000        | 0              | 0              | 0            | 0            | 0           | 0           | 25,000,000       |
| State General Obligation Bonds                    | 5,000,000         | 6,300,000      | 0              | 0            | 0            | 0           | 0           | 11,300,000       |
| State Highway Grants                              | 300,000           | 0              | 0              | 0            | 0            | 0           | 0           | 300,000          |
| State - Other - Roads                             | 3,793,390         | 3,031,111      | 200,000        | 500,000      | 0            | 0           | 0           | 7,524,501        |
| State - Other                                     | 17,216,250        | 5,786,750      | 1,000,000      | 0            | 0            | 0           | 0           | 24,003,000       |
| Other Revenues                                    | 279,380,870       | 9,054,829      | 34,811,000     | 33,900,000   | 27,130,000   | 24,670,000  |             | 487,526,699      |
| Bloomington                                       | 50,000            | 75,000         | 0              | 100,000      | 0            | 400,000     |             | 4,425,000        |
| Brooklyn Center                                   | 360,000           | 0              | 0              | 0            | 0            | 0           | 0           | 360,000          |
| Brooklyn Park                                     | 26,454,000        | 0              | 635,000        | 635,000      | 0            | 0           | 0           | 27,724,000       |
| Crystal                                           | 0                 | 0              | 0              | 0            | 30,000       | 70,000      |             | 280,000          |
| Dayton                                            | 0                 | 0              | 475,000        | 475,000      | 0            | 0           | 0           | 950,000          |
| Edina                                             | 0                 | 50,000         | 0              | 100,000      | 0            | 0           | 0           | 150,000          |
| Excelsior                                         | 0                 | 0              | 0              | 0            | 760,000      | 0           | 0           | 760,000          |
| Minneapolis                                       | 12,791,008        | 2,620,000      | 6,176,000      | 3,175,000    | 2,350,000    | 3,100,000   |             | 34,812,008       |
| New Hope                                          | 25,000            | 200,000        | 0              | 0            | 0            | 0           | 0           | 225,000          |
| Orono                                             | 62,000            | 0              | 0              | 580,000      | 0            | 0           | 0           | 642,000          |
| Richfield                                         | 89,810            | 25,000         | 0              | 0            |              | 0           | 0           | 114,810          |
| Shorewood                                         | 0                 | 0              | 150,000        | 0            | 760,000      | 0           | 0           | 910,000          |
| Spring Park                                       | 300,000           | 0              | 350,000        | 800,000      | 150,000      | 0           | 0           | 1,600,000        |
| St Louis Park                                     | 0                 | 0              | 300,000        | 780,000      | 2,080,000    | 300,000     |             | 3,460,000        |
| Lease Revenues                                    | 040.404           | 700,000        | 500,000        | 500,000      | 500,000      | 500,000     |             | 2,700,000        |
| Other - Roads                                     | 948,401           | 100,000        | 725,000        | 1,255,000    | 200,000      | 0           | 0           | 3,228,401        |
| Transfer from other Funds                         | 231,254,152       | 1,191,449      | 25,000,000     | 25,000,000   | 20,000,000   | 20,000,000  |             | 392,445,601      |
| Enterprise Income                                 | 7 046 400         | 350,000        | 500,000<br>0   | 500,000<br>0 | 300,000<br>0 | 300,000     |             | 1,950,000        |
| Other                                             | 7,046,499         | 3,743,380      | 0              | 0            | 0            | 0           | 0           | 10,789,879       |