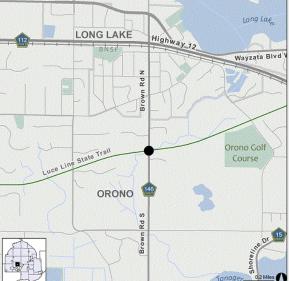

| 2173000 | CSAH 17 - France Ave Safety Impr fr American Blvd to 76th St      | <b>I-34</b>  |
|---------|-------------------------------------------------------------------|--------------|
|         | CR 26 - Replace Bridge #90627 over Painter CreekI                 |              |
|         | CSAH 30 - Reconst 93rd Ave N fr Xylon Ave to East of WinnetkaI    |              |
|         | CSAH 34 - Normandale Blvd Safety Improvements at 98th St.         |              |
| 2154300 | CSAH 35 - Portland Bikeway constr fr 67th St to 60th St           | <b>I-</b> 42 |
|         | CSAH 35 & 52 - Portland and Nicollet Flashing Yellow ArrowsI      |              |
|         | CSAH 36 & 37- Enhance bicycle facility fr I-35W to Oak St SE      |              |
| 2186700 | CR 47 - Turnback to Plymouth fr CSAH 101 to CSAH 61               | <b>I-</b> 48 |
| 2191700 | CSAH 50 - Safety Impr Rebecca Park Trl fr Koala to DogwoodI       | <b>I-</b> 50 |
| 2170500 | CSAH 51 - Replace Bridge #7258 over Hendrickson ChannelI          | I-52         |
| 2170600 | CSAH 51 - Replace Bridge #7194 over Noerenberg ChannelI           | <b>I-5</b> 4 |
| 2182000 | CSAH 51 - Reconst Sunset fr Northern to Shadywood CSAH 19 I       | <b>I-</b> 56 |
|         | CSAH 52 - Recondition Hennepin Avenue Bridge I                    |              |
|         | CSAH 52 - Reconst Nicollet Ave fr 89th St to American BlvdI       |              |
|         | CSAH 52 - Bikeway facility fr Main St NE to 8th St NE I           |              |
|         | CSAH 57 - Participate in Humboldt reconst fr 53rd to 57th AveI    |              |
|         | CSAH 81 - Reconstruct Bottineau Blvd fr CSAH 8 to TH 169I         |              |
| 2165200 | CSAH 81 - Broadway Safety Improvements at Lyndale AveI            | <b>I-68</b>  |
| 2167600 | CSAH 81 - Replace Bridges #27006, 27007 & 27008 at Lowry I        | <b>I-</b> 70 |
| 2182300 | CSAH 82 - Const multi-use trail fr county line to 2nd StI         | <b>I-</b> 72 |
|         | CSAH 90 - Reconstruct CSAH 90 at TH 12 I                          |              |
|         | CSAH 92 - Participate in MnDOT's CSAH 92 reconst at TH 12I        |              |
|         | CSAH 101 - Particpate in MG rehab fr 74th Ave to 83rd AveI        |              |
|         | CSAH 103 - Reconst W Broadway fr 85th Ave N to 93rd Ave NI        |              |
|         | CSAH 103 - Reconst W Broadway fr Candlewood Dr to CSAH 109I       |              |
|         | CSAH 112 - Reconstruct Rd fr CSAH 6 to Willow                     |              |
|         | CSAH 146 - Replace Bridge #90623 over Luce Line Trail I           |              |
| 2111000 | CSAH 152 - Reconst Rd fr CSAH 2 (Penn) to 41st Avenue NI          | <b>I-</b> 88 |
|         | CSAH 152 - Reconst Osseo Rd fr CSAH 2 (Penn Ave) to 49th AveI     |              |
|         | CSAH 152 - Participate in Brooklyn Blvd reconst Bass Lk to I-694I |              |
|         | CSAH 152 - Rehabilitate Osseo Rd Bridge #27152 over CP RailI      |              |
|         | CSAH 152 - Replace Bridge #91333 over Bassett Creek I             |              |
| 2140900 | CSAH 153 - Reconst Lowry Ave fr Washington St NE to Johnson I     | I-98         |