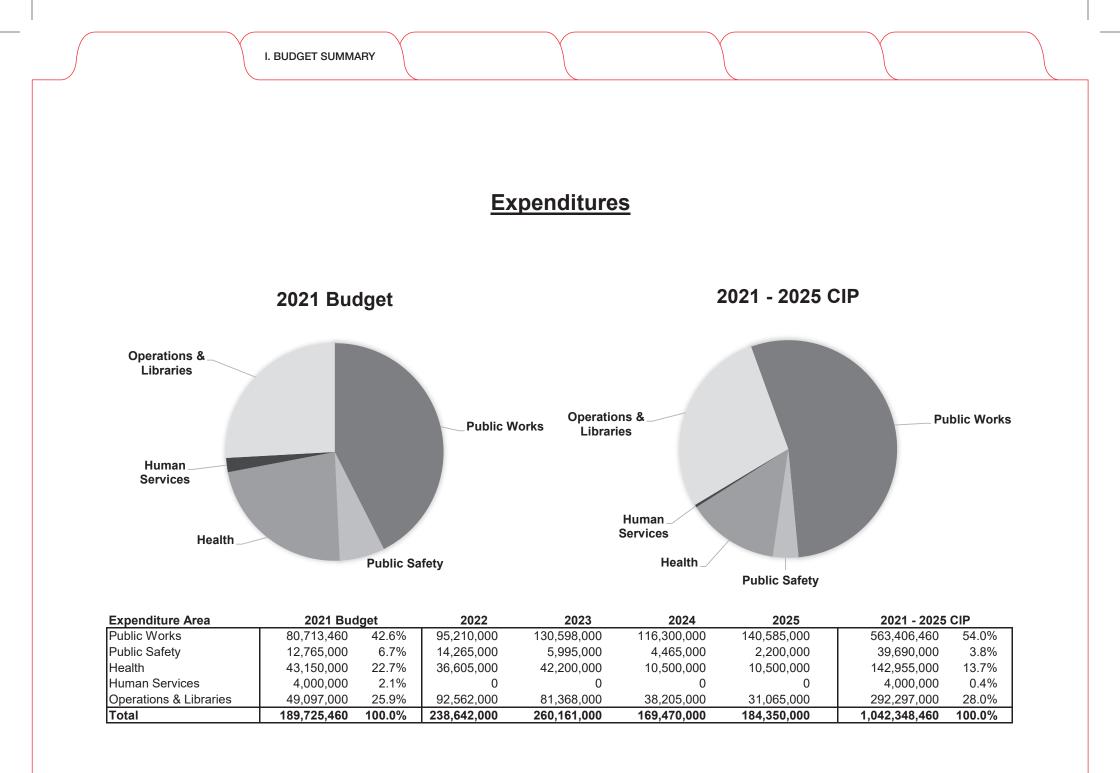

The 2021 capital budget totals \$189,725,460 which is \$272 million less than the \$461 million 2020 capital budget, as adjusted through June 2020. The 2021-2025 capital improvement program totals \$1,042,348,460; approximately \$527 million less than the \$1.6 billion five-year capital program that was approved last year.