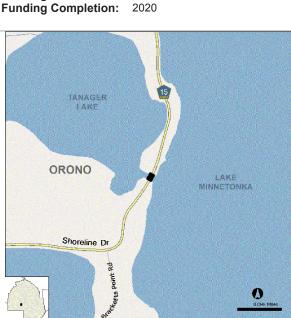

|                                     | Ŭ           | 2022 | 2023 | 2024 | 2025 | Beyond 2025 |                      |
| Right of Way                               | 200,000                   |                               | (105,823)                           |             | 2022 | 2023 | 2024 | 2025 | Beyond 2025 | 200,000              |
| Right of Way<br>Construction               | 200,000<br>4,575,000      | 305,823                       | (105,823)<br>4,575,000              |             | 2022 | 2023 | 2024 | 2025 | Beyond 2025 | 200,000<br>4,575,000 |
| Right of Way<br>Construction<br>Consulting | 200,000<br>4,575,000      | 305,823<br>565,000            | (105,823)<br>4,575,000<br>(190,000) |             | 2022 | 2023 | 2024 | 2025 | Beyond 2025 | 200,000<br>4,575,000 |



| roject Name:       2163400 CSAH 15 - Replace         lajor Program:       Public Works         epartment:       Transportation Roads & Brid