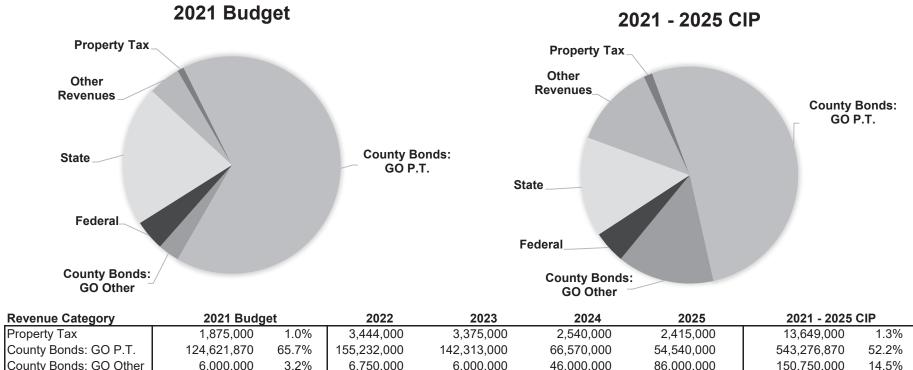

### **Revenues**

| Total                  | 189.725.460 | 100.0% | 238.642.000 | 260.161.000 | 169.470.000 | 184.350.000 | 1.042.348.460 | 100.0% |
|------------------------|-------------|--------|-------------|-------------|-------------|-------------|---------------|--------|
| Other Revenues         | 9,054,829   | 4.8%   | 34,811,000  | 33,900,000  | 27,130,000  | 24,670,000  | 129,565,829   | 12.4%  |
| State                  | 39,552,861  | 20.8%  | 29,231,000  | 41,948,000  | 27,230,000  | 16,725,000  | 154,686,861   | 14.8%  |
| Federal                | 8,620,900   | 4.5%   | 9,174,000   | 32,625,000  | 0           | 0           | 50,419,900    | 4.8%   |
| County Bonds: GO Other | 6,000,000   | 3.2%   | 6,750,000   | 6,000,000   | 46,000,000  | 86,000,000  | 150,750,000   | 14.5%  |

County Bonds: GO P.T. represents county issued general obligation (GO) bonds supported by property tax (P.T.) revenue.