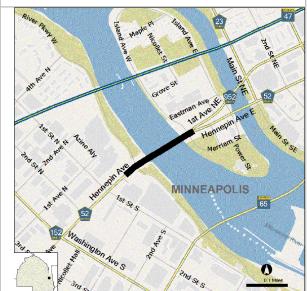

as begun deteriorating, specifically its steel members, caused by the loss of their protective coating. The bridge deck is also showing signs of cracking, allowing water to penetrate below the surface. Additionally, many of the vaults are experiencing ponding, indicating the original dehumidifers are nearing the end of their useful life.

The proposed project will repaint the iconic Hennepin Avenue (CSAH 52) Bridge over the Mississippi River. Project activities are anticipated to include sandblasting and repainting the steel beam network which supports the concrete bridge deck. Staff is recommending this repainting activity as it is typically completed every 15 to 25 years during the life of a steel bridge. In addition, the existing deck will be overlaid to improve the surface condition.



| REVENUE                    | Budget To-Date | 12/31/20 Act & Enc | Balance | 2021 Budget | 2022 | 2023      | 2024      | 2025 | Beyond 2025 | Total     |
|----------------------------|----------------|--------------------|---------|-------------|------|-----------|-----------|------|-------------|-----------|
| Bonds - GO Roads           |                |                    |         |             |      |           | 1,000,000 |      |             | 1,000,000 |
| Mn/DOT State Aid - Regular | 275,000        |                    | 275,000 |             |      | 4,000,000 | 1,000,000 |      |             | 5,275,000 |
| Total                      | 275,000        |                    | 275,000 |             |      | 4,000,000 | 2,000,000 |      |             | 6,275,000 |
| EXPENSE