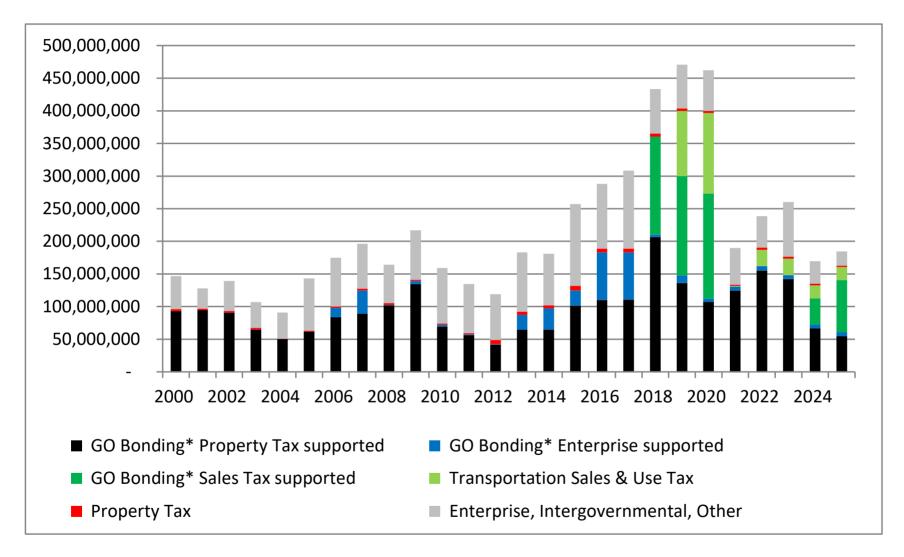

The 2021 capital budget totals \$189,725,460 which is \$272 million less than the \$461 million 2020 capital budget, as adjusted through June 2020. The 2021-2025 capital improvement program totals \$1,042,348,460; approximately \$527 million less than the \$1.6 billion five-year capital program that was approved last year.

The 2021 capital budget is approximately 60% less than the 2020 budget mostly due to the schedule for the HC Southwest Light Rail Transit project, which was budgeted for \$276 million in 2020 budget authority, but only \$1 million in additional authority in 2021. The county's share of this \$2 billion investment is \$593 million. Project construction is approximately 25% complete as of December 31, 2020.