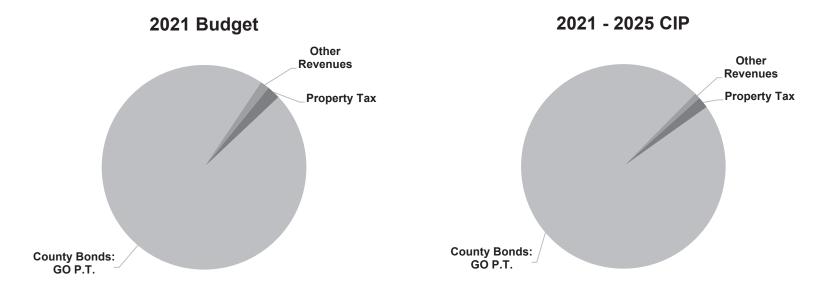

### **Revenues**

| Total                  | 189.725.460 | 100.0% | 238.642.000 | 260.161.000 | 169.470.000 | 184.350.000 | 1.042.348.460 | 100.0% |
|------------------------|-------------|--------|-------------|-------------|-------------|-------------|---------------|--------|
| Other Revenues         | 9,054,829   | 4.8%   | 34,811,000  | 33,900,000  | 27,130,000  | 24,670,000  | 129,565,829   | 12.4%  |
| State                  | 39,552,861  | 20.8%  | 29,231,000  | 41,948,000  | 27,230,000  | 16,725,000  | 154,686,861   | 14.8%  |
| Federal                | 8,620,900   | 4.5%   | 9,174,000   | 32,625,000  | 0           | 0           | 50,419,900    | 4.8%   |
| County Bonds: GO Other | 6,000,000   | 3.2%   | 6,750,000   | 6,000,000   | 46,000,000  | 86,000,000  | 150,750,000   | 14.5%  |

County Bonds: GO P.T. represents county issued general obligation (GO) bonds supported by property tax (P.T.) revenue.