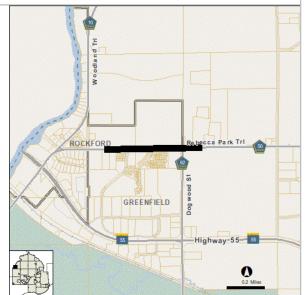

| 2180300 | CSAH 153 - Lowry Ave Bikeway fr 3rd St N to 2nd St N      | II-100 |
|---------|-----------------------------------------------------------|--------|
|         | CSAH 153 - Reconst Lowry Ave fr Marshall St to Washington |        |
| 2176600 | CSAH 158 - Replace Bridge #4510 over CP Rail              | II-104 |
|         | Advanced Traffic Management System (ATMS)                 |        |
| 2166100 | Pedestrian Crossing Improvements at various locations     | II-108 |
| 2176000 | Metro Transit D Line - Locally Requested Scope            | II-110 |
| 2166200 | Midtown Greenway Bikeway Safety Improvements              | II-112 |
| 2191500 | Midtown Greenway Bikeway fr Garfield Ave to Harriet Ave   | II-114 |
|         | 77th Street Underpass at TH 77 Cedar Avenue               |        |
| 2155600 | TH 252 Improvements from I-694 to TH 610                  | II-118 |
|         | TH 252 / CSAH 109 85th Avenue N interchange               |        |
| 2999961 | Maple Grove R of W Acquisition Reimbursement (CP 9635)    | II-122 |
| 2999971 | Bottineau LRT Partnership Participation                   | II-124 |
| 2999968 | Southwest LRT Partnership Participation                   | II-126 |
| 2183300 | Safety and Asset Management 2019-2023                     | II-128 |
|         | Cost Participation and Partnerships 2019-2023             |        |
| 2183400 | Project Delivery 2019-2023                                | II-132 |
|         | Safety and Asset Management 2024-2028                     |        |
| 2201200 | Project Delivery 2024-2028                                | II-136 |
| 2201100 | Cost Participation and Partnerships 2024-2028             | II-138 |
|         |                                                           |        |