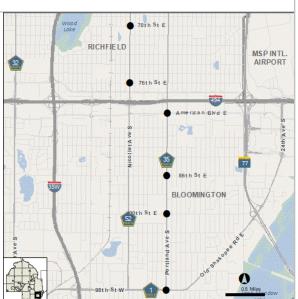

| 2173000 | CSAH 17 - France Ave Safety Impr fr American Blvd to 76th St      | <b>I-34</b>  |
|---------|-------------------------------------------------------------------|--------------|
|         | CR 26 - Replace Bridge #90627 over Painter CreekI                 |              |
|         | CSAH 30 - Reconst 93rd Ave N fr Xylon Ave to East of WinnetkaI    |              |
|         | CSAH 34 - Normandale Blvd Safety Improvements at 98th St.         |              |
| 2154300 | CSAH 35 - Portland Bikeway constr fr 67th St to 60th St           | <b>I-</b> 42 |
|         | CSAH 35 & 52 - Portland and Nicollet Flashing Yellow ArrowsI      |              |
|         | CSAH 36 & 37- Enhance bicycle facility fr I-35W to Oak St SE      |              |
| 2186700 | CR 47 - Turnback to Plymouth fr CSAH 101 to CSAH 61               | <b>I-</b> 48 |
| 2191700 | CSAH 50 - Safety Impr Rebecca Park Trl fr Koala to DogwoodI       | <b>I-</b> 50 |
| 2170500 | CSAH 51 - Replace Bridge #7258 over Hendrickson ChannelI          | I-52         |
| 2170600 | CSAH 51 - Replace Bridge #7194 over Noerenberg ChannelI           | <b>I-5</b> 4 |
| 2182000 | CSAH 51 - Reconst Sunset fr Northern to Shadywood CSAH 19 I       | <b>I-</b> 56 |
|         | CSAH 52 - Recondition Hennepin Avenue Bridge I                    |              |
|         | CSAH 52 - Reconst Nicollet Ave fr 89th St to American BlvdI       |              |
|         | CSAH 52 - Bikeway facility fr Main St NE to 8th St NE I           |              |
|         | CSAH 57 - Participate in Humboldt reconst fr 53rd to 57th AveI    |              |
|         | CSAH 81 - Reconstruct Bottineau Blvd fr CSAH 8 to TH 169I         |              |
| 2165200 | CSAH 81 - Broadway Safety Improvements at Lyndale AveI            | <b>I-68</b>  |
| 2167600 | CSAH 81 - Replace Bridges #27006, 27007 & 27008 at Lowry I        | <b>I-</b> 70 |
| 2182300 | CSAH 82 - Const multi-use trail fr county line to 2nd StI         | <b>I-</b> 72 |
|         | CSAH 90 - Reconstruct CSAH 90 at TH 12 I                          |              |
|         | CSAH 92 - Participate in MnDOT's CSAH 92 reconst at TH 12I        |              |
|         | CSAH 101 - Particpate in MG rehab fr 74th Ave to 83rd AveI        |              |
|         | CSAH 103 - Reconst W Broadway fr 85th Ave N to 93rd Ave NI        |              |
|         | CSAH 103 - Reconst W Broadway fr Candlewood Dr to CSAH 109I       |              |
|         | CSAH 112 - Reconstruct Rd fr CSAH 6 to Willow                     |              |
|         | CSAH 146 - Replace Bridge #90623 over Luce Line Trail I           |              |
| 2111000 | CSAH 152 - Reconst Rd fr CSAH 2 (Penn) to 41st Avenue NI          | <b>I-</b> 88 |
|         | CSAH 152 - Reconst Osseo Rd fr CSAH 2 (Penn Ave) to 49th AveI     |              |
|         | CSAH 152 - Participate in Brooklyn Blvd reconst Bass Lk to I-694I |              |
|         | CSAH 152 - Rehabilitate Osseo Rd Bridge #27152 over CP RailI      |              |
|         | CSAH 152 - Replace Bridge #91333 over Bassett Creek I             |              |
| 2140900 | CSAH 153 - Reconst Lowry Ave fr Washington St NE to Johnson I     | I-98         |