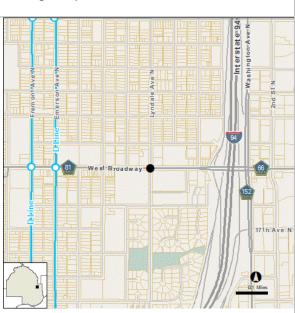

| 2180300 | CSAH 153 - Lowry Ave Bikeway fr 3rd St N to 2nd St N      | II-100 |
|---------|-----------------------------------------------------------|--------|
|         | CSAH 153 - Reconst Lowry Ave fr Marshall St to Washington |        |
| 2176600 | CSAH 158 - Replace Bridge #4510 over CP Rail              | II-104 |
|         | Advanced Traffic Management System (ATMS)                 |        |
| 2166100 | Pedestrian Crossing Improvements at various locations     | II-108 |
| 2176000 | Metro Transit D Line - Locally Requested Scope            | II-110 |
| 2166200 | Midtown Greenway Bikeway Safety Improvements              | II-112 |
| 2191500 | Midtown Greenway Bikeway fr Garfield Ave to Harriet Ave   | II-114 |
|         | 77th Street Underpass at TH 77 Cedar Avenue               |        |
| 2155600 | TH 252 Improvements from I-694 to TH 610                  | II-118 |
|         | TH 252 / CSAH 109 85th Avenue N interchange               |        |
| 2999961 | Maple Grove R of W Acquisition Reimbursement (CP 9635)    | II-122 |
| 2999971 | Bottineau LRT Partnership Participation                   | II-124 |
| 2999968 | Southwest LRT Partnership Participation                   | II-126 |
| 2183300 | Safety and Asset Management 2019-2023                     | II-128 |
|         | Cost Participation and Partnerships 2019-2023             |        |
| 2183400 | Project Delivery 2019-2023                                | II-132 |
|         | Safety and Asset Management 2024-2028                     |        |
| 2201200 | Project Delivery 2024-2028                                | II-136 |
| 2201100 | Cost Participation and Partnerships 2024-2028             | II-138 |
|         |                                                           |        |