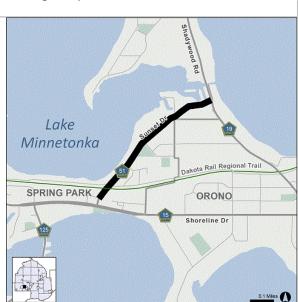

| 2173000 | CSAH 17 - France Ave Safety Impr fr American Blvd to 76th St      | <b>I-34</b>  |
|---------|-------------------------------------------------------------------|--------------|
|         | CR 26 - Replace Bridge #90627 over Painter CreekI                 |              |
|         | CSAH 30 - Reconst 93rd Ave N fr Xylon Ave to East of WinnetkaI    |              |
|         | CSAH 34 - Normandale Blvd Safety Improvements at 98th St.         |              |
| 2154300 | CSAH 35 - Portland Bikeway constr fr 67th St to 60th St           | <b>I-</b> 42 |
|         | CSAH 35 & 52 - Portland and Nicollet Flashing Yellow ArrowsI      |              |
|         | CSAH 36 & 37- Enhance bicycle facility fr I-35W to Oak St SE      |              |
| 2186700 | CR 47 - Turnback to Plymouth fr CSAH 101 to CSAH 61               | <b>I-</b> 48 |
| 2191700 | CSAH 50 - Safety Impr Rebecca Park Trl fr Koala to DogwoodI       | <b>I-</b> 50 |
| 2170500 | CSAH 51 - Replace Bridge #7258 over Hendrickson ChannelI          | I-52         |
| 2170600 | CSAH 51 - Replace Bridge #7194 over Noerenberg ChannelI           | <b>I-5</b> 4 |
| 2182000 | CSAH 51 - Reconst Sunset fr Northern to Shadywood CSAH 19 I       | <b>I-</b> 56 |
|         | CSAH 52 - Recondition Hennepin Avenue Bridge I                    |              |
|         | CSAH 52 - Reconst Nicollet Ave fr 89th St to American BlvdI       |              |
|         | CSAH 52 - Bikeway facility fr Main St NE to 8th St NE I           |              |
|         | CSAH 57 - Participate in Humboldt reconst fr 53rd to 57th AveI    |              |
|         | CSAH 81 - Reconstruct Bottineau Blvd fr CSAH 8 to TH 169I         |              |
| 2165200 | CSAH 81 - Broadway Safety Improvements at Lyndale AveI            | <b>I-68</b>  |
| 2167600 | CSAH 81 - Replace Bridges #27006, 27007 & 27008 at Lowry I        | <b>I-</b> 70 |
| 2182300 | CSAH 82 - Const multi-use trail fr county line to 2nd StI         | <b>I-</b> 72 |
|         | CSAH 90 - Reconstruct CSAH 90 at TH 12 I                          |              |
|         | CSAH 92 - Participate in MnDOT's CSAH 92 reconst at TH 12I        |              |
|         | CSAH 101 - Particpate in MG rehab fr 74th Ave to 83rd AveI        |              |
|         | CSAH 103 - Reconst W Broadway fr 85th Ave N to 93rd Ave NI        |              |
|         | CSAH 103 - Reconst W Broadway fr Candlewood Dr to CSAH 109I       |              |
|         | CSAH 112 - Reconstruct Rd fr CSAH 6 to Willow                     |              |
|         | CSAH 146 - Replace Bridge #90623 over Luce Line Trail I           |              |
| 2111000 | CSAH 152 - Reconst Rd fr CSAH 2 (Penn) to 41st Avenue NI          | <b>I-</b> 88 |
|         | CSAH 152 - Reconst Osseo Rd fr CSAH 2 (Penn Ave) to 49th AveI     |              |
|         | CSAH 152 - Participate in Brooklyn Blvd reconst Bass Lk to I-694I |              |
|         | CSAH 152 - Rehabilitate Osseo Rd Bridge #27152 over CP RailI      |              |
|         | CSAH 152 - Replace Bridge #91333 over Bassett Creek I             |              |
| 2140900 | CSAH 153 - Reconst Lowry Ave fr Washington St NE to Johnson I     | I-98         |