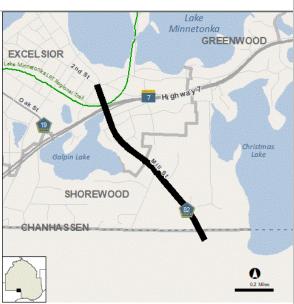

| 2173000 | CSAH 17 - France Ave Safety Impr fr American Blvd to 76th St      | <b>I-34</b>  |
|---------|-------------------------------------------------------------------|--------------|
|         | CR 26 - Replace Bridge #90627 over Painter CreekI                 |              |
|         | CSAH 30 - Reconst 93rd Ave N fr Xylon Ave to East of WinnetkaI    |              |
|         | CSAH 34 - Normandale Blvd Safety Improvements at 98th St.         |              |
| 2154300 | CSAH 35 - Portland Bikeway constr fr 67th St to 60th St           | <b>I-</b> 42 |
|         | CSAH 35 & 52 - Portland and Nicollet Flashing Yellow ArrowsI      |              |
|         | CSAH 36 & 37- Enhance bicycle facility fr I-35W to Oak St SE      |              |
| 2186700 | CR 47 - Turnback to Plymouth fr CSAH 101 to CSAH 61               | <b>I-</b> 48 |
| 2191700 | CSAH 50 - Safety Impr Rebecca Park Trl fr Koala to DogwoodI       | <b>I-</b> 50 |
| 2170500 | CSAH 51 - Replace Bridge #7258 over Hendrickson ChannelI          | I-52         |
| 2170600 | CSAH 51 - Replace Bridge #7194 over Noerenberg ChannelI           | <b>I-5</b> 4 |
| 2182000 | CSAH 51 - Reconst Sunset fr Northern to Shadywood CSAH 19 I       | <b>I-</b> 56 |
|         | CSAH 52 - Recondition Hennepin Avenue Bridge I                    |              |
|         | CSAH 52 - Reconst Nicollet Ave fr 89th St to American BlvdI       |              |
|         | CSAH 52 - Bikeway facility fr Main St NE to 8th St NE I           |              |
|         | CSAH 57 - Participate in Humboldt reconst fr 53rd to 57th AveI    |              |
|         | CSAH 81 - Reconstruct Bottineau Blvd fr CSAH 8 to TH 169I         |              |
| 2165200 | CSAH 81 - Broadway Safety Improvements at Lyndale AveI            | <b>I-68</b>  |
| 2167600 | CSAH 81 - Replace Bridges #27006, 27007 & 27008 at Lowry I        | <b>I-</b> 70 |
| 2182300 | CSAH 82 - Const multi-use trail fr county line to 2nd StI         | <b>I-</b> 72 |
|         | CSAH 90 - Reconstruct CSAH 90 at TH 12 I                          |              |
|         | CSAH 92 - Participate in MnDOT's CSAH 92 reconst at TH 12I        |              |
|         | CSAH 101 - Particpate in MG rehab fr 74th Ave to 83rd AveI        |              |
|         | CSAH 103 - Reconst W Broadway fr 85th Ave N to 93rd Ave NI        |              |
|         | CSAH 103 - Reconst W Broadway fr Candlewood Dr to CSAH 109I       |              |
|         | CSAH 112 - Reconstruct Rd fr CSAH 6 to Willow                     |              |
|         | CSAH 146 - Replace Bridge #90623 over Luce Line Trail I           |              |
| 2111000 | CSAH 152 - Reconst Rd fr CSAH 2 (Penn) to 41st Avenue NI          | <b>I-</b> 88 |
|         | CSAH 152 - Reconst Osseo Rd fr CSAH 2 (Penn Ave) to 49th AveI     |              |
|         | CSAH 152 - Participate in Brooklyn Blvd reconst Bass Lk to I-694I |              |
|         | CSAH 152 - Rehabilitate Osseo Rd Bridge #27152 over CP RailI      |              |
|         | CSAH 152 - Replace Bridge #91333 over Bassett Creek I             |              |
| 2140900 | CSAH 153 - Reconst Lowry Ave fr Washington St NE to Johnson I     | I-98         |