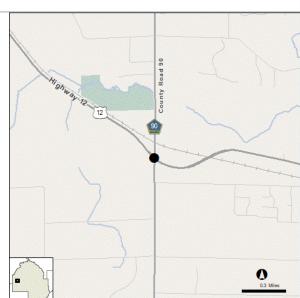

### Transportation Provisional (excluded from Public Works Total)

| 2200800 CSAH 10 - Replace Bridge #91131 over Twin Lake                | II-140 |
|-----------------------------------------------------------------------|--------|
| 2200900 CSAH 17 - Replace Bridge #90475 over Nine Mile Creek          | II-142 |
| 2191400 CSAH 19 - Safety improvements at 109th Ave                    | II-144 |
| 2052300 CSAH 22 - Reconst Lyndale Ave fr HCRRA Bridge to Franklin Ave | II-146 |
| 2984501 CSAH 23 - Reconst Marshall St fr 3rd Ave NE to 16th Ave NE    | II-148 |
| 2984502 CSAH 23 - Reconst Marshall St fr 16th Ave NE to 27th Ave NE   | II-150 |
| 2181600 CSAH 31 - Replace Bridge #90489 over Minnehaha Creek          | II-152 |
| 2200700 CSAH 40 - Replace Bridge #94282 over Basset Creek             | II-154 |
| 2181700 CSAH 121 - Replace Bridge #90617 over Rush Creek              | II-156 |
| 2182900 CSAH 130 - Participate in Brooklyn Blvd reconst at TH 169     | II-158 |
| 2191100 CSAH 130 - Reconst 69th Ave fr Unity Ave to Lee Ave           | II-160 |
|                                                                       |        |