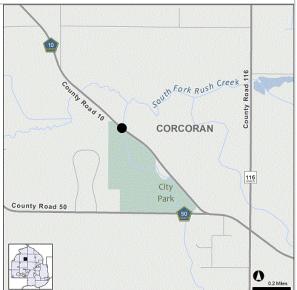

### Table of Contents

| Int | roduction                                                                                        |       |
|-----|--------------------------------------------------------------------------------------------------|-------|
|     | Letter to Hennepin County Board of Commissioners                                                 | 1     |
|     | Organizational structure of Hennepin County                                                      | 2     |
| I.  | Budget Summary                                                                                   |       |
|     | 2021 Capital budget and 2021-2025 Capital Improvement Program Revenues and Expenditures (charts) | Tab   |
|     | Summary of Revenues                                                                              | I-1   |
|     | Revenues by Project                                                                              | I-2   |
|     | Projects by Revenue Source                                                                       | I-13  |
|     | Hennepin County Debt Perspective                                                                 | I-19  |
|     | Historic Capital Budget Information - Revenue Sources                                            | I-24  |
|     | Historic Capital Budget Information (charts)                                                     | I-25  |
| II. | Public Works                                                                                     | Tab   |
|     | Summary of Public Works Projects                                                                 | II-1  |
|     | Transportation Roads & Bridges                                                                   |       |
|     | 2121100 CSAH 2 - Penn Avenue from I-394 to 44th Avenue                                           | II-8  |
|     | 2986402 CSAH 3 - Construct Lake St ramps at I-35W - Phase II                                     | II-10 |
|     | 2150800 CSAH 3 - Reconst Lake St fr Blaisdell to 1st & 3rd to 5th                                | II-12 |
|     | 2150900 CSAH 3 - Landscape Lake St fr Blaisdell to 1st & 3rd to 5th                              | II-14 |
|     | 2191800 CSAH 3 & 42 - Pedestrian crossings along Lake St and 42nd St                             | II-16 |
|     | 2155002 CSAH 3 - Reconstruct Lake St at Hiawatha Ave (TH 55)                                     | II-18 |
|     | 2168100 CSAH 5 - Reconst Mntka Blvd fr TH 100 to France Ave                                      | II-20 |
|     | 2172600 CSAH 5 - Reconst Franklin Ave fr Blaisdell to Chicago Ave                                | II-22 |
|     | 2163700 CSAH 9 - Participate in TH 169 Realignment of South Ramps                                | II-24 |
|     | 2172800 CSAH 10 - Bass Lk Rd Improve Bikeway fr CSAH 8 to Xenia                                  | II-26 |
|     | 2181400 CSAH 10 - Replace Bridge #90462 over Rush Creek in Corcoran                              | II-28 |
|     | 2174500 CSAH 12 - Stabilize slopes fr Diamond Lake to Vicksburg                                  | II-30 |
|     | 2163400 CSAH 15 - Replace Bridge #27592 at Tanager                                               | II-32 |