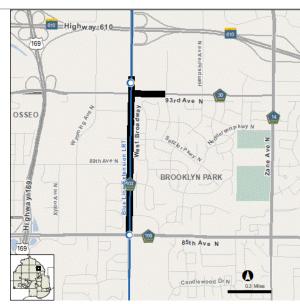

| 2180300 | CSAH 153 - Lowry Ave Bikeway fr 3rd St N to 2nd St N      | II-100 |
|---------|-----------------------------------------------------------|--------|
|         | CSAH 153 - Reconst Lowry Ave fr Marshall St to Washington |        |
| 2176600 | CSAH 158 - Replace Bridge #4510 over CP Rail              | II-104 |
|         | Advanced Traffic Management System (ATMS)                 |        |
| 2166100 | Pedestrian Crossing Improvements at various locations     | II-108 |
| 2176000 | Metro Transit D Line - Locally Requested Scope            | II-110 |
| 2166200 | Midtown Greenway Bikeway Safety Improvements              | II-112 |
| 2191500 | Midtown Greenway Bikeway fr Garfield Ave to Harriet Ave   | II-114 |
|         | 77th Street Underpass at TH 77 Cedar Avenue               |        |
| 2155600 | TH 252 Improvements from I-694 to TH 610                  | II-118 |
|         | TH 252 / CSAH 109 85th Avenue N interchange               |        |
| 2999961 | Maple Grove R of W Acquisition Reimbursement (CP 9635)    | II-122 |
| 2999971 | Bottineau LRT Partnership Participation                   | II-124 |
| 2999968 | Southwest LRT Partnership Participation                   | II-126 |
| 2183300 | Safety and Asset Management 2019-2023                     | II-128 |
|         | Cost Participation and Partnerships 2019-2023             |        |
| 2183400 | Project Delivery 2019-2023                                | II-132 |
|         | Safety and Asset Management 2024-2028                     |        |
| 2201200 | Project Delivery 2024-2028                                | II-136 |
| 2201100 | Cost Participation and Partnerships 2024-2028             | II-138 |
|         |                                                           |        |