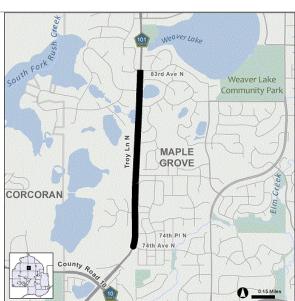

| 2173000 | CSAH 17 - France Ave Safety Impr fr American Blvd to 76th St      | <b>I-34</b>  |
|---------|-------------------------------------------------------------------|--------------|
|         | CR 26 - Replace Bridge #90627 over Painter CreekI                 |              |
|         | CSAH 30 - Reconst 93rd Ave N fr Xylon Ave to East of WinnetkaI    |              |
|         | CSAH 34 - Normandale Blvd Safety Improvements at 98th St.         |              |
| 2154300 | CSAH 35 - Portland Bikeway constr fr 67th St to 60th St           | <b>I-</b> 42 |
|         | CSAH 35 & 52 - Portland and Nicollet Flashing Yellow ArrowsI      |              |
|         | CSAH 36 & 37- Enhance bicycle facility fr I-35W to Oak St SE      |              |
| 2186700 | CR 47 - Turnback to Plymouth fr CSAH 101 to CSAH 61               | <b>I-</b> 48 |
| 2191700 | CSAH 50 - Safety Impr Rebecca Park Trl fr Koala to DogwoodI       | <b>I-</b> 50 |
| 2170500 | CSAH 51 - Replace Bridge #7258 over Hendrickson ChannelI          | I-52         |
| 2170600 | CSAH 51 - Replace Bridge #7194 over Noerenberg ChannelI           | <b>I-5</b> 4 |
| 2182000 | CSAH 51 - Reconst Sunset fr Northern to Shadywood CSAH 19 I       | <b>I-</b> 56 |
|         | CSAH 52 - Recondition Hennepin Avenue Bridge I                    |              |
|         | CSAH 52 - Reconst Nicollet Ave fr 89th St to American BlvdI       |              |
|         | CSAH 52 - Bikeway facility fr Main St NE to 8th St NE I           |              |
|         | CSAH 57 - Participate in Humboldt reconst fr 53rd to 57th AveI    |              |
|         | CSAH 81 - Reconstruct Bottineau Blvd fr CSAH 8 to TH 169I         |              |
| 2165200 | CSAH 81 - Broadway Safety Improvements at Lyndale AveI            | <b>I-68</b>  |
| 2167600 | CSAH 81 - Replace Bridges #27006, 27007 & 27008 at Lowry I        | <b>I-</b> 70 |
| 2182300 | CSAH 82 - Const multi-use trail fr county line to 2nd StI         | <b>I-</b> 72 |
|         | CSAH 90 - Reconstruct CSAH 90 at TH 12 I                          |              |
|         | CSAH 92 - Participate in MnDOT's CSAH 92 reconst at TH 12I        |              |
|         | CSAH 101 - Particpate in MG rehab fr 74th Ave to 83rd AveI        |              |
|         | CSAH 103 - Reconst W Broadway fr 85th Ave N to 93rd Ave NI        |              |
|         | CSAH 103 - Reconst W Broadway fr Candlewood Dr to CSAH 109I       |              |
|         | CSAH 112 - Reconstruct Rd fr CSAH 6 to Willow                     |              |
|         | CSAH 146 - Replace Bridge #90623 over Luce Line Trail I           |              |
| 2111000 | CSAH 152 - Reconst Rd fr CSAH 2 (Penn) to 41st Avenue NI          | <b>I-</b> 88 |
|         | CSAH 152 - Reconst Osseo Rd fr CSAH 2 (Penn Ave) to 49th AveI     |              |
|         | CSAH 152 - Participate in Brooklyn Blvd reconst Bass Lk to I-694I |              |
|         | CSAH 152 - Rehabilitate Osseo Rd Bridge #27152 over CP RailI      |              |
|         | CSAH 152 - Replace Bridge #91333 over Bassett Creek I             |              |
| 2140900 | CSAH 153 - Reconst Lowry Ave fr Washington St NE to Johnson I     | I-98         |