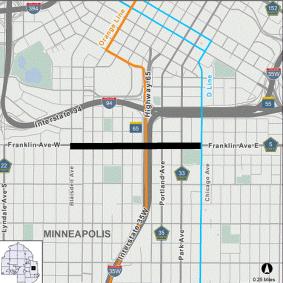

| 2173000 | CSAH 17 - France Ave Safety Impr fr American Blvd to 76th St      | <b>I-34</b>  |
|---------|-------------------------------------------------------------------|--------------|
|         | CR 26 - Replace Bridge #90627 over Painter CreekI                 |              |
|         | CSAH 30 - Reconst 93rd Ave N fr Xylon Ave to East of WinnetkaI    |              |
|         | CSAH 34 - Normandale Blvd Safety Improvements at 98th St.         |              |
| 2154300 | CSAH 35 - Portland Bikeway constr fr 67th St to 60th St           | <b>I-</b> 42 |
|         | CSAH 35 & 52 - Portland and Nicollet Flashing Yellow ArrowsI      |              |
|         | CSAH 36 & 37- Enhance bicycle facility fr I-35W to Oak St SE      |              |
| 2186700 | CR 47 - Turnback to Plymouth fr CSAH 101 to CSAH 61               | <b>I-</b> 48 |
| 2191700 | CSAH 50 - Safety Impr Rebecca Park Trl fr Koala to DogwoodI       | <b>I-</b> 50 |
| 2170500 | CSAH 51 - Replace Bridge #7258 over Hendrickson ChannelI          | I-52         |
| 2170600 | CSAH 51 - Replace Bridge #7194 over Noerenberg ChannelI           | <b>I-5</b> 4 |
| 2182000 | CSAH 51 - Reconst Sunset fr Northern to Shadywood CSAH 19 I       | <b>I-</b> 56 |
|         | CSAH 52 - Recondition Hennepin Avenue Bridge I                    |              |
|         | CSAH 52 - Reconst Nicollet Ave fr 89th St to American BlvdI       |              |
|         | CSAH 52 - Bikeway facility fr Main St NE to 8th St NE I           |              |
|         | CSAH 57 - Participate in Humboldt reconst fr 53rd to 57th AveI    |              |
|         | CSAH 81 - Reconstruct Bottineau Blvd fr CSAH 8 to TH 169I         |              |
| 2165200 | CSAH 81 - Broadway Safety Improvements at Lyndale AveI            | <b>I-68</b>  |
| 2167600 | CSAH 81 - Replace Bridges #27006, 27007 & 27008 at Lowry I        | <b>I-</b> 70 |
| 2182300 | CSAH 82 - Const multi-use trail fr county line to 2nd StI         | <b>I-</b> 72 |
|         | CSAH 90 - Reconstruct CSAH 90 at TH 12 I                          |              |
|         | CSAH 92 - Participate in MnDOT's CSAH 92 reconst at TH 12I        |              |
|         | CSAH 101 - Particpate in MG rehab fr 74th Ave to 83rd AveI        |              |
|         | CSAH 103 - Reconst W Broadway fr 85th Ave N to 93rd Ave NI        |              |
|         | CSAH 103 - Reconst W Broadway fr Candlewood Dr to CSAH 109I       |              |
|         | CSAH 112 - Reconstruct Rd fr CSAH 6 to Willow                     |              |
|         | CSAH 146 - Replace Bridge #90623 over Luce Line Trail I           |              |
| 2111000 | CSAH 152 - Reconst Rd fr CSAH 2 (Penn) to 41st Avenue NI          | <b>I-</b> 88 |
|         | CSAH 152 - Reconst Osseo Rd fr CSAH 2 (Penn Ave) to 49th AveI     |              |
|         | CSAH 152 - Participate in Brooklyn Blvd reconst Bass Lk to I-694I |              |
|         | CSAH 152 - Rehabilitate Osseo Rd Bridge #27152 over CP RailI      |              |
|         | CSAH 152 - Replace Bridge #91333 over Bassett Creek I             |              |
| 2140900 | CSAH 153 - Reconst Lowry Ave fr Washington St NE to Johnson I     | I-98         |