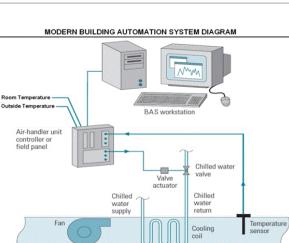

| Beyond 2025 | Total     |
| Construction |                |                    |         | 702,000     | 875,000   | 825,000   | 425,000   | 425,000   |             | 3,252,000 |
| Consulting   |                |                    |         | 143,000     | 183,000   | 173,000   | 90,000    | 90,000    |             | 679,000   |
| Equipment    |                |                    |         | 713,000     | 944,000   | 891,000   | 463,000   | 463,000   |             | 3,474,000 |
| Contingency  |                |                    |         | 142,000     | 183,000   | 171,000   | 92,000    | 92,000    |             | 680,000   |
| Total        |                |                    |         | 1,700,000   | 2,185,000 | 2,060,000 | 1,070,000 | 1,070,000 |             | 8,085,000 |



Courtesy: Platts; adapted from Portland Energy Conservation Inc. [4]

| Project Name<br>Major Progra<br>Department:         | im: Operations                                                                                                                                                                                   | tem Upgrades 2021-2  | 2025    |                                                                         |                                                                                               |                                                                                                                                                                                                             | Funding<br>Funding