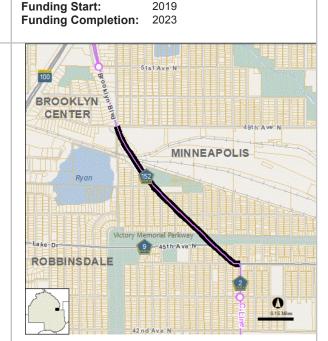

| 2180300 | CSAH 153 - Lowry Ave Bikeway fr 3rd St N to 2nd St N      | II-100 |
|---------|-----------------------------------------------------------|--------|
|         | CSAH 153 - Reconst Lowry Ave fr Marshall St to Washington |        |
| 2176600 | CSAH 158 - Replace Bridge #4510 over CP Rail              | II-104 |
|         | Advanced Traffic Management System (ATMS)                 |        |
| 2166100 | Pedestrian Crossing Improvements at various locations     | II-108 |
| 2176000 | Metro Transit D Line - Locally Requested Scope            | II-110 |
| 2166200 | Midtown Greenway Bikeway Safety Improvements              | II-112 |
| 2191500 | Midtown Greenway Bikeway fr Garfield Ave to Harriet Ave   | II-114 |
|         | 77th Street Underpass at TH 77 Cedar Avenue               |        |
| 2155600 | TH 252 Improvements from I-694 to TH 610                  | II-118 |
|         | TH 252 / CSAH 109 85th Avenue N interchange               |        |
| 2999961 | Maple Grove R of W Acquisition Reimbursement (CP 9635)    | II-122 |
| 2999971 | Bottineau LRT Partnership Participation                   | II-124 |
| 2999968 | Southwest LRT Partnership Participation                   | II-126 |
| 2183300 | Safety and Asset Management 2019-2023                     | II-128 |
|         | Cost Participation and Partnerships 2019-2023             |        |
| 2183400 | Project Delivery 2019-2023                                | II-132 |
|         | Safety and Asset Management 2024-2028                     |        |
| 2201200 | Project Delivery 2024-2028                                | II-136 |
| 2201100 | Cost Participation and Partnerships 2024-2028             | II-138 |
|         |                                                           |        |