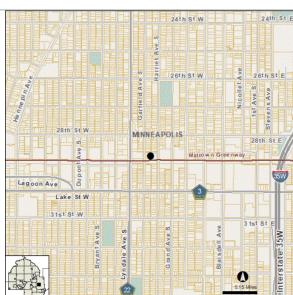

| 2180300 | CSAH 153 - Lowry Ave Bikeway fr 3rd St N to 2nd St N      | II-100 |
|---------|-----------------------------------------------------------|--------|
|         | CSAH 153 - Reconst Lowry Ave fr Marshall St to Washington |        |
| 2176600 | CSAH 158 - Replace Bridge #4510 over CP Rail              | II-104 |
|         | Advanced Traffic Management System (ATMS)                 |        |
| 2166100 | Pedestrian Crossing Improvements at various locations     | II-108 |
| 2176000 | Metro Transit D Line - Locally Requested Scope            | II-110 |
| 2166200 | Midtown Greenway Bikeway Safety Improvements              | II-112 |
| 2191500 | Midtown Greenway Bikeway fr Garfield Ave to Harriet Ave   | II-114 |
|         | 77th Street Underpass at TH 77 Cedar Avenue               |        |
| 2155600 | TH 252 Improvements from I-694 to TH 610                  | II-118 |
|         | TH 252 / CSAH 109 85th Avenue N interchange               |        |
| 2999961 | Maple Grove R of W Acquisition Reimbursement (CP 9635)    | II-122 |
| 2999971 | Bottineau LRT Partnership Participation                   | II-124 |
| 2999968 | Southwest LRT Partnership Participation                   | II-126 |
| 2183300 | Safety and Asset Management 2019-2023                     | II-128 |
|         | Cost Participation and Partnerships 2019-2023             |        |
| 2183400 | Project Delivery 2019-2023                                | II-132 |
|         | Safety and Asset Management 2024-2028                     |        |
| 2201200 | Project Delivery 2024-2028                                | II-136 |
| 2201100 | Cost Participation and Partnerships 2024-2028             | II-138 |
|         |                                                           |        |