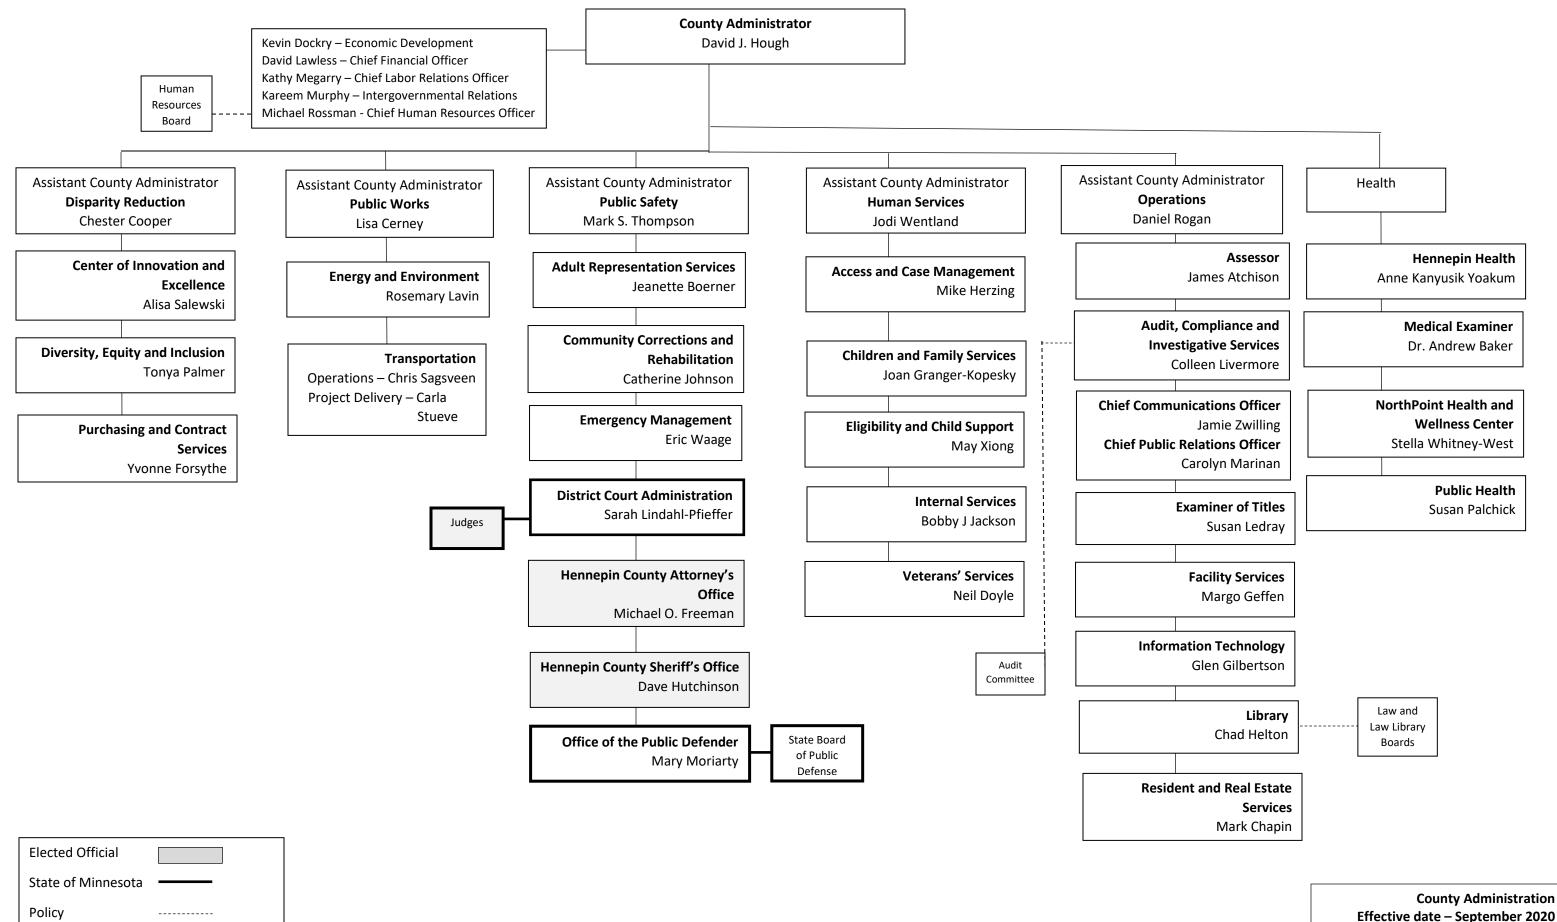

#### Government

Hennepin County is governed by a seven-member Board of Commissioners elected by district for staggered four-year terms. The County Attorney and Sheriff are also elected officials. County Commissioners are responsible, among other things, for authorizing resolutions, adopting the annual budget, appointing committees and hiring the County Administrator. The County Administrator is responsible for carrying out the policies and resolutions of the Board of Commissioners, for overseeing the day-to-day operations of the county, and for appointing the heads of the county's departments. Hennepin County is the largest local government in Minnesota and has been rated among the best managed large counties by studies from Syracuse University and *Governing* Magazine.