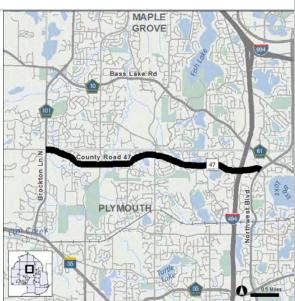

| 2173000 | CSAH 17 - France Ave Safety Impr fr American Blvd to 76th St      | <b>I-34</b>  |
|---------|-------------------------------------------------------------------|--------------|
|         | CR 26 - Replace Bridge #90627 over Painter CreekI                 |              |
|         | CSAH 30 - Reconst 93rd Ave N fr Xylon Ave to East of WinnetkaI    |              |
|         | CSAH 34 - Normandale Blvd Safety Improvements at 98th St.         |              |
| 2154300 | CSAH 35 - Portland Bikeway constr fr 67th St to 60th St           | <b>I-</b> 42 |
|         | CSAH 35 & 52 - Portland and Nicollet Flashing Yellow ArrowsI      |              |
|         | CSAH 36 & 37- Enhance bicycle facility fr I-35W to Oak St SE      |              |
| 2186700 | CR 47 - Turnback to Plymouth fr CSAH 101 to CSAH 61               | <b>I-</b> 48 |
| 2191700 | CSAH 50 - Safety Impr Rebecca Park Trl fr Koala to DogwoodI       | <b>I-</b> 50 |
| 2170500 | CSAH 51 - Replace Bridge #7258 over Hendrickson ChannelI          | I-52         |
| 2170600 | CSAH 51 - Replace Bridge #7194 over Noerenberg ChannelI           | <b>I-5</b> 4 |
| 2182000 | CSAH 51 - Reconst Sunset fr Northern to Shadywood CSAH 19 I       | <b>I-</b> 56 |
|         | CSAH 52 - Recondition Hennepin Avenue Bridge I                    |              |
|         | CSAH 52 - Reconst Nicollet Ave fr 89th St to American BlvdI       |              |
|         | CSAH 52 - Bikeway facility fr Main St NE to 8th St NE I           |              |
|         | CSAH 57 - Participate in Humboldt reconst fr 53rd to 57th AveI    |              |
|         | CSAH 81 - Reconstruct Bottineau Blvd fr CSAH 8 to TH 169I         |              |
| 2165200 | CSAH 81 - Broadway Safety Improvements at Lyndale AveI            | <b>I-68</b>  |
| 2167600 | CSAH 81 - Replace Bridges #27006, 27007 & 27008 at Lowry I        | <b>I-</b> 70 |
| 2182300 | CSAH 82 - Const multi-use trail fr county line to 2nd StI         | <b>I-</b> 72 |
|         | CSAH 90 - Reconstruct CSAH 90 at TH 12 I                          |              |
|         | CSAH 92 - Participate in MnDOT's CSAH 92 reconst at TH 12I        |              |
|         | CSAH 101 - Particpate in MG rehab fr 74th Ave to 83rd AveI        |              |
|         | CSAH 103 - Reconst W Broadway fr 85th Ave N to 93rd Ave NI        |              |
|         | CSAH 103 - Reconst W Broadway fr Candlewood Dr to CSAH 109I       |              |
|         | CSAH 112 - Reconstruct Rd fr CSAH 6 to Willow                     |              |
|         | CSAH 146 - Replace Bridge #90623 over Luce Line Trail I           |              |
| 2111000 | CSAH 152 - Reconst Rd fr CSAH 2 (Penn) to 41st Avenue NI          | <b>I-</b> 88 |
|         | CSAH 152 - Reconst Osseo Rd fr CSAH 2 (Penn Ave) to 49th AveI     |              |
|         | CSAH 152 - Participate in Brooklyn Blvd reconst Bass Lk to I-694I |              |
|         | CSAH 152 - Rehabilitate Osseo Rd Bridge #27152 over CP RailI      |              |
|         | CSAH 152 - Replace Bridge #91333 over Bassett Creek I             |              |
| 2140900 | CSAH 153 - Reconst Lowry Ave fr Washington St NE to Johnson I     | I-98         |