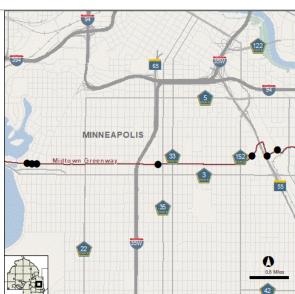

| 2180300 | CSAH 153 - Lowry Ave Bikeway fr 3rd St N to 2nd St N      | II-100 |
|---------|-----------------------------------------------------------|--------|
|         | CSAH 153 - Reconst Lowry Ave fr Marshall St to Washington |        |
| 2176600 | CSAH 158 - Replace Bridge #4510 over CP Rail              | II-104 |
|         | Advanced Traffic Management System (ATMS)                 |        |
| 2166100 | Pedestrian Crossing Improvements at various locations     | II-108 |
| 2176000 | Metro Transit D Line - Locally Requested Scope            | II-110 |
| 2166200 | Midtown Greenway Bikeway Safety Improvements              | II-112 |
| 2191500 | Midtown Greenway Bikeway fr Garfield Ave to Harriet Ave   | II-114 |
|         | 77th Street Underpass at TH 77 Cedar Avenue               |        |
| 2155600 | TH 252 Improvements from I-694 to TH 610                  | II-118 |
|         | TH 252 / CSAH 109 85th Avenue N interchange               |        |
| 2999961 | Maple Grove R of W Acquisition Reimbursement (CP 9635)    | II-122 |
| 2999971 | Bottineau LRT Partnership Participation                   | II-124 |
| 2999968 | Southwest LRT Partnership Participation                   | II-126 |
| 2183300 | Safety and Asset Management 2019-2023                     | II-128 |
|         | Cost Participation and Partnerships 2019-2023             |        |
| 2183400 | Project Delivery 2019-2023                                | II-132 |
|         | Safety and Asset Management 2024-2028                     |        |
| 2201200 | Project Delivery 2024-2028                                | II-136 |
| 2201100 | Cost Participation and Partnerships 2024-2028             | II-138 |
|         |                                                           |        |