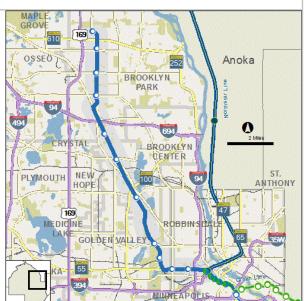

| 2180300 | CSAH 153 - Lowry Ave Bikeway fr 3rd St N to 2nd St N      | II-100 |
|---------|-----------------------------------------------------------|--------|
|         | CSAH 153 - Reconst Lowry Ave fr Marshall St to Washington |        |
| 2176600 | CSAH 158 - Replace Bridge #4510 over CP Rail              | II-104 |
|         | Advanced Traffic Management System (ATMS)                 |        |
| 2166100 | Pedestrian Crossing Improvements at various locations     | II-108 |
| 2176000 | Metro Transit D Line - Locally Requested Scope            | II-110 |
| 2166200 | Midtown Greenway Bikeway Safety Improvements              | II-112 |
| 2191500 | Midtown Greenway Bikeway fr Garfield Ave to Harriet Ave   | II-114 |
|         | 77th Street Underpass at TH 77 Cedar Avenue               |        |
| 2155600 | TH 252 Improvements from I-694 to TH 610                  | II-118 |
|         | TH 252 / CSAH 109 85th Avenue N interchange               |        |
| 2999961 | Maple Grove R of W Acquisition Reimbursement (CP 9635)    | II-122 |
| 2999971 | Bottineau LRT Partnership Participation                   | II-124 |
| 2999968 | Southwest LRT Partnership Participation                   | II-126 |
| 2183300 | Safety and Asset Management 2019-2023                     | II-128 |
|         | Cost Participation and Partnerships 2019-2023             |        |
| 2183400 | Project Delivery 2019-2023                                | II-132 |
|         | Safety and Asset Management 2024-2028                     |        |
| 2201200 | Project Delivery 2024-2028                                | II-136 |
| 2201100 | Cost Participation and Partnerships 2024-2028             | II-138 |
|         |                                                           |        |