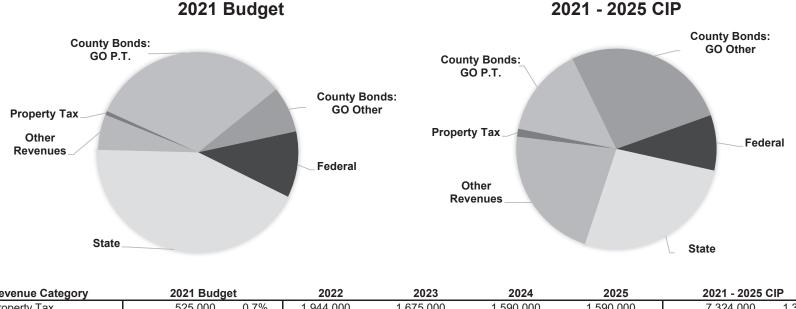

fit of the general public in the areas of transportation, transit, energy and environmental management. The line of business is composed of the Transportation Operations, Transportation Project Delivery, Transportation Sales Tax & Development and Environment & Energy groups; all supported by Public Works Administration. The Solid Waste Enterprise Fund, the Energy Center Fund, the Fleet Services Fund, Transportation Sales & Use Tax Fund and the Golf Course Fund are managed by Public Works.

A number of transportation related provisional projects are also included within the Public Works capital program. These include projects where the need is recognized but a funding source has not been secured. The implementation of these projects is desired, but dependent upon funding.

2021 - 2025 CIP



| Revenue Category       | 2021 Budg  | get    | 2022       | 2023        | 2024        | 2025        | 2021 - 2025 | CIP    |
|------------------------|------------|--------|------------|-------------|-------------|-------------|-------------|--------|
| Property Tax           | 525,000    | 0.7%   | 1,944,000  | 1,675,000   | 1,590,000   | 1,590,000   | 7,324,000   | 1.3%   |
| County Bonds: GO P.T.  | 26,190,000 | 32.5%  | 13,800,000 | 14,950,000  | 14,850,000  | 12,100,000  | 81,890,000  | 14.5%  |
| County Bonds: GO Other | 6,000,000  | 7.3%   | 6,750,000  | 6,000,000   | 46,000,000  | 86,000,000  | 150,750,000 | 26.8%  |
| Federal                | 8,620,900  | 10.7%  | 9,174,000  | 32,625,000  | 0           | 0           | 50,419,900  | 8.9%   |
| State                  | 34,766,11