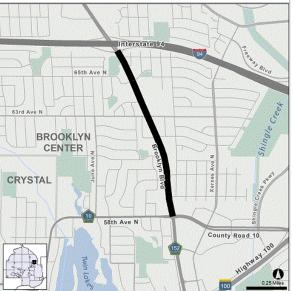

| 2180300 | CSAH 153 - Lowry Ave Bikeway fr 3rd St N to 2nd St N      | II-100 |
|---------|-----------------------------------------------------------|--------|
|         | CSAH 153 - Reconst Lowry Ave fr Marshall St to Washington |        |
| 2176600 | CSAH 158 - Replace Bridge #4510 over CP Rail              | II-104 |
|         | Advanced Traffic Management System (ATMS)                 |        |
| 2166100 | Pedestrian Crossing Improvements at various locations     | II-108 |
| 2176000 | Metro Transit D Line - Locally Requested Scope            | II-110 |
| 2166200 | Midtown Greenway Bikeway Safety Improvements              | II-112 |
| 2191500 | Midtown Greenway Bikeway fr Garfield Ave to Harriet Ave   | II-114 |
|         | 77th Street Underpass at TH 77 Cedar Avenue               |        |
| 2155600 | TH 252 Improvements from I-694 to TH 610                  | II-118 |
|         | TH 252 / CSAH 109 85th Avenue N interchange               |        |
| 2999961 | Maple Grove R of W Acquisition Reimbursement (CP 9635)    | II-122 |
| 2999971 | Bottineau LRT Partnership Participation                   | II-124 |
| 2999968 | Southwest LRT Partnership Participation                   | II-126 |
| 2183300 | Safety and Asset Management 2019-2023                     | II-128 |
|         | Cost Participation and Partnerships 2019-2023             |        |
| 2183400 | Project Delivery 2019-2023                                | II-132 |
|         | Safety and Asset Management 2024-2028                     |        |
| 2201200 | Project Delivery 2024-2028                                | II-136 |
| 2201100 | Cost Participation and Partnerships 2024-2028             | II-138 |
|         |                                                           |        |