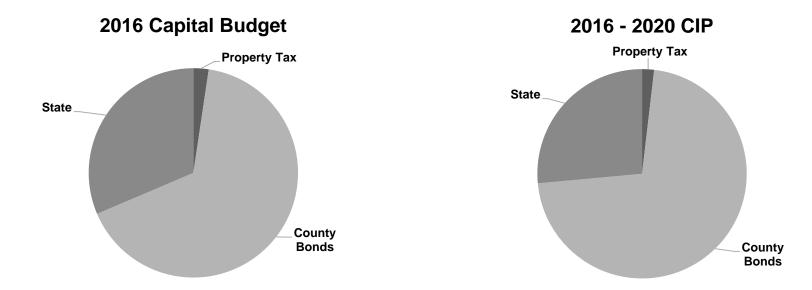

| Revenue Category | 2016       |        | 2017       | 2018      | 2019      | 2020      | 2016 - 2020 | CIP    |
|------------------|------------|--------|------------|-----------|-----------|-----------|-------------|--------|
| Property Tax     | 700,000    | 2.4%   | 457,000    | 50,000    | 50,000    | 50,000    | 1,307,000   | 1.9%   |
| County Bonds     | 19,696,000 | 66.2%  | 16,514,000 | 9,448,000 | 3,449,000 | 1,500,000 | 50,607,000  | 71.7%  |
| State            | 9,338,000  | 31.4%  | 9,339,000  | 0         | 0         | 0         | 18,677,000  | 26.5%  |
| Total            | 29,734,000 | 100.0% | 26,310,000 | 9,498,000 | 3,499,000 | 1,550,000 | 70,591,000  | 100.0% |