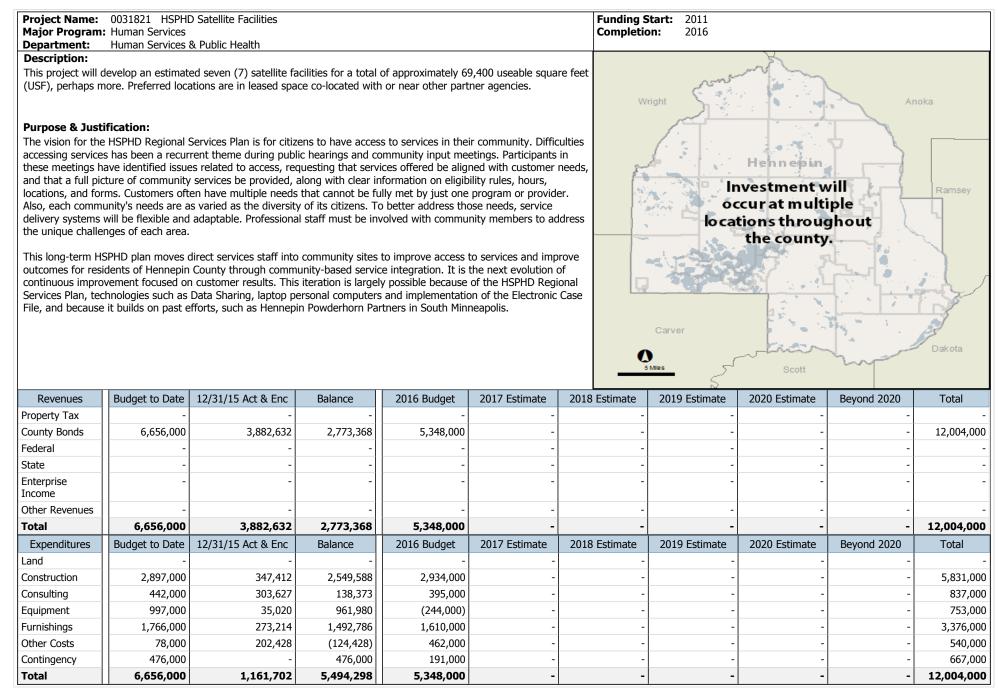

| Project Name:<br>Major Program:<br>Department:<br>Project History:                                                                                                                                                                                                                                                                                                                                                                                                                                                                                                                                                                                       | 0031821 HSPHD Sa<br>Human Services<br>Human Services & P<br>1) Project in prior CI |             | ding          | Funding Start:2011Completion:2016Project Manager:Jeff HouleProject Type:CRPN - Critical Program Need                                                                                                                                                                                                                               |                                                                                                                                                                      |                                                                                                                                              |                                                                                                                                        |                                                                                    |  |  |
|----------------------------------------------------------------------------------------------------------------------------------------------------------------------------------------------------------------------------------------------------------------------------------------------------------------------------------------------------------------------------------------------------------------------------------------------------------------------------------------------------------------------------------------------------------------------------------------------------------------------------------------------------------|------------------------------------------------------------------------------------|-------------|---------------|------------------------------------------------------------------------------------------------------------------------------------------------------------------------------------------------------------------------------------------------------------------------------------------------------------------------------------|----------------------------------------------------------------------------------------------------------------------------------------------------------------------|----------------------------------------------------------------------------------------------------------------------------------------------|----------------------------------------------------------------------------------------------------------------------------------------|------------------------------------------------------------------------------------|--|--|
| Current Process                                                                                                                                                                                                                                                                                                                                                                                                                                                                                                                                                                                                                                          | Budget to Date                                                                     | 2016 Budget | 2017 Estimate | 2018 Estimate                                                                                                                                                                                                                                                                                                                      | 2019 Estimate                                                                                                                                                        | 2020 Estimate                                                                                                                                | Beyond 2020                                                                                                                            | Total                                                                              |  |  |
| DEPT                                                                                                                                                                                                                                                                                                                                                                                                                                                                                                                                                                                                                                                     | 6,656,000                                                                          | 5,348,000   | -             | -                                                                                                                                                                                                                                                                                                                                  | -                                                                                                                                                                    | -                                                                                                                                            | -                                                                                                                                      | 12,004,000                                                                         |  |  |
| ADMIN                                                                                                                                                                                                                                                                                                                                                                                                                                                                                                                                                                                                                                                    | 6,656,000                                                                          | 5,348,000   | -             | -                                                                                                                                                                                                                                                                                                                                  | -                                                                                                                                                                    | -                                                                                                                                            | -                                                                                                                                      | 12,004,000                                                                         |  |  |
| CBTF                                                                                                                                                                                                                                                                                                                                                                                                                                                                                                                                                                                                                                                     | 6,656,000                                                                          | 5,348,000   | -             | -                                                                                                                                                                                                                                                                                                                                  | -                                                                                                                                                                    | -                                                                                                                                            | -                                                                                                                                      | 12,004,000                                                                         |  |  |
| FINAL                                                                                                                                                                                                                                                                                                                                                                                                                                                                                                                                                                                                                                                    | 6,656,000                                                                          | 5,348,000   | -             | -                                                                                                                                                                                                                                                                                                                                  | -                                                                                                                                                                    | -                                                                                                                                            | -                                                                                                                                      | 12,004,000                                                                         |  |  |
| Scheduling Milestones (major phases only):<br>2012: The first satellite location with Interfaith Outreach and Community Partners (IOCP) in<br>Plymouth West Suburban Region opened and has been operational since August 2011. The<br>1,200 SF HSPHD satellite operation is fully integrated within IOCP office space.<br>2014: Construction was completed to develop satellite facilities at the vacant Eden Prairie<br>Service Center transforming the existing HSPHD suite at the Brookdale Regional Center<br>existing HSPHD space in the Ridgedale Regional Center, and remodel existing and<br>expansion space at East Side Neighborhood Services. |                                                                                    |             |               |                                                                                                                                                                                                                                                                                                                                    |                                                                                                                                                                      |                                                                                                                                              |                                                                                                                                        |                                                                                    |  |  |
| Scoping:<br>Design:<br>Procurement:                                                                                                                                                                                                                                                                                                                                                                                                                                                                                                                                                                                                                      | n/a<br>n/a<br>n/a                                                                  |             |               | Detailed Description:                                                                                                                                                                                                                                                                                                              |                                                                                                                                                                      |                                                                                                                                              |                                                                                                                                        |                                                                                    |  |  |
| Construction:<br>Completion:                                                                                                                                                                                                                                                                                                                                                                                                                                                                                                                                                                                                                             | n/a<br>n/a                                                                         |             |               | This project will develop an estimated seven (7) satellite facilities for a total of approximately 69,400 useable square feet (USF), perhaps more. Preferred locations are in leased space co-located with or near other partner agencies. Specific locations and schedules will be developed as partnership discussions progress. |                                                                                                                                                                      |                                                                                                                                              |                                                                                                                                        |                                                                                    |  |  |
| Project's Effect on Annual Operating Budget:         Estimated Annual gross rental cost: \$1,334,000 annual increase         Annual Impact for Public Works Depts:       0         Annual Impact for all other Depts:       1,596,200         Total       1,596,200         Changes from Prior CIP:       The 2016-2020 estimate has increased \$5,348,000 over the 2015-2019 estimate do the increased size of HSPHDs final two satellite locations.                                                                                                                                                                                                    |                                                                                    |             |               | A satellite facility is<br>satellite facility, HSF<br>provided by the coll<br>assigned to the regi<br>of the above. HSPH                                                                                                                                                                                                           | conceived as a secondar<br>'HD will offer a limited se<br>ocated community partn<br>on; 3) Support specialize<br>D staff complement will i<br>ering arrangements and | y and smaller service loc<br>et of services specifically<br>er at the site; 2) Provide<br>d services; and 4) Accouvery<br>in composition and | cation in a region other t<br>designed to: 1) Comple<br>a home-base location for<br>mmodate any accommod<br>size for each satellite ba | han a hub. At each<br>ment the services<br>or mobile staff<br>date any combination |  |  |
| Last Year's Request                                                                                                                                                                                                                                                                                                                                                                                                                                                                                                                                                                                                                                      | Budget to Date                                                                     | 2015        | 2016          | 2017                                                                                                                                                                                                                                                                                                                               | 2018                                                                                                                                                                 | 2019                                                                                                                                         | Beyond                                                                                                                                 | Total                                                                              |  |  |
| DEPT                                                                                                                                                                                                                                                                                                                                                                                                                                                                                                                                                                                                                                                     | 5,210,000                                                                          | 1,446,000   | -             | -                                                                                                                                                                                                                                                                                                                                  | -                                                                                                                                                                    | -                                                                                                                                            | -                                                                                                                                      | 6,656,000                                                                          |  |  |
| ADMIN                                                                                                                                                                                                                                                                                                                                                                                                                                                                                                                                                                                                                                                    | 5,210,000                                                                          | 1,446,000   | -             | -                                                                                                                                                                                                                                                                                                                                  | -                                                                                                                                                                    | -                                                                                                                                            | -                                                                                                                                      | 6,656,000                                                                          |  |  |
| CBTF                                                                                                                                                                                                                                                                                                                                                                                                                                                                                                                                                                                                                                                     | 5,210,000                                                                          | 1,446,000   | -             | -                                                                                                                                                                                                                                                                                                                                  | -                                                                                                                                                                    | -                                                                                                                                            | -                                                                                                                                      | 6,656,000                                                                          |  |  |
| FINAL                                                                                                                                                                                                                                                                                                                                                                                                                                                                                                                                                                                                                                                    | 5,210,000                                                                          | 1,446,000   | -             | 6,656,00                                                                                                                                                                                                                                                                                                                           |                                                                                                                                                                      |                                                                                                                                              |                                                                                                                                        |                                                                                    |  |  |