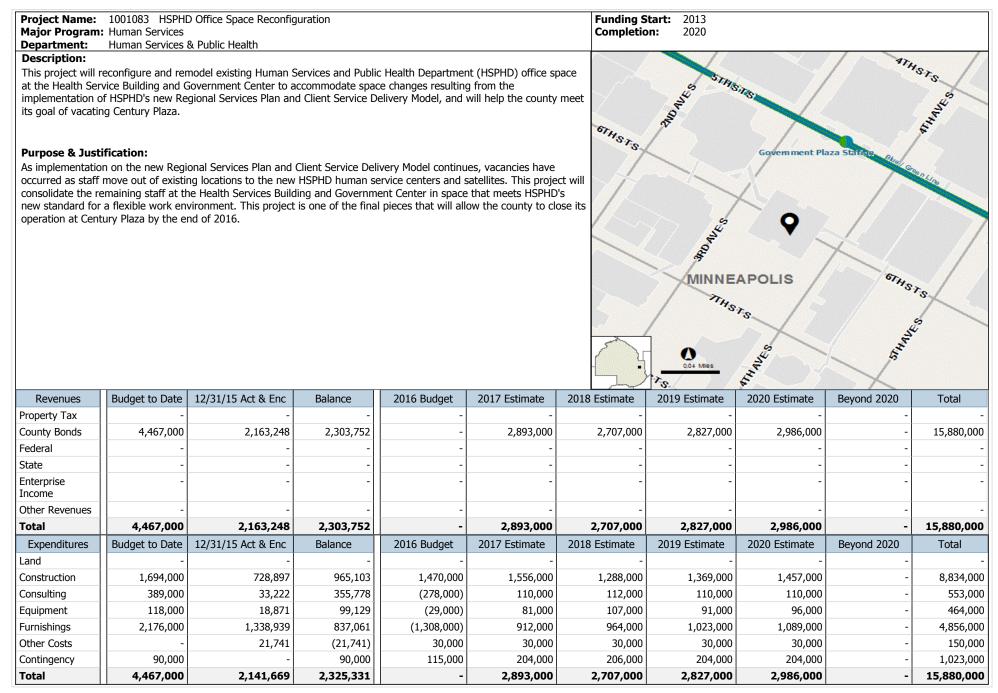

| Project Name:<br>Major Program:<br>Department:<br>Project History:                                                                                                                                                                                                                                                                               | Human Services<br>Human Services & P | ffice Space Reconfigura<br>ublic Health<br>P - active with new fun                                                                                                    |                                                                               |                                                                                                                                                                                                                                                                                                                                                                                                                                                                                                                                                                                                                                                                                                                                                                                                                                                                                                                                                                                                                                                                                                                                                                                                                                                                                                                                                                                                                                                                                                                                                                                                                                                                                                                                                                                                                                                                                                                                                                                                                                                                                                          | Con<br>Pro | pletion: 2<br>ject Manager: J | 013<br>020<br>ulie Abramson<br>EPN - Desirable Program | n Need      |            |  |
|--------------------------------------------------------------------------------------------------------------------------------------------------------------------------------------------------------------------------------------------------------------------------------------------------------------------------------------------------|--------------------------------------|-----------------------------------------------------------------------------------------------------------------------------------------------------------------------|-------------------------------------------------------------------------------|----------------------------------------------------------------------------------------------------------------------------------------------------------------------------------------------------------------------------------------------------------------------------------------------------------------------------------------------------------------------------------------------------------------------------------------------------------------------------------------------------------------------------------------------------------------------------------------------------------------------------------------------------------------------------------------------------------------------------------------------------------------------------------------------------------------------------------------------------------------------------------------------------------------------------------------------------------------------------------------------------------------------------------------------------------------------------------------------------------------------------------------------------------------------------------------------------------------------------------------------------------------------------------------------------------------------------------------------------------------------------------------------------------------------------------------------------------------------------------------------------------------------------------------------------------------------------------------------------------------------------------------------------------------------------------------------------------------------------------------------------------------------------------------------------------------------------------------------------------------------------------------------------------------------------------------------------------------------------------------------------------------------------------------------------------------------------------------------------------|------------|-------------------------------|--------------------------------------------------------|-------------|------------|--|
| Current Process                                                                                                                                                                                                                                                                                                                                  | Budget to Date                       | 2016 Budget                                                                                                                                                           | 2017 Estimate                                                                 | 2018 Estimat                                                                                                                                                                                                                                                                                                                                                                                                                                                                                                                                                                                                                                                                                                                                                                                                                                                                                                                                                                                                                                                                                                                                                                                                                                                                                                                                                                                                                                                                                                                                                                                                                                                                                                                                                                                                                                                                                                                                                                                                                                                                                             | e          | 2019 Estimate                 | 2020 Estimate                                          | Beyond 2020 | Total      |  |
| DEPT                                                                                                                                                                                                                                                                                                                                             | 4,467,000                            | -                                                                                                                                                                     | 2,893,000                                                                     | 2,707,                                                                                                                                                                                                                                                                                                                                                                                                                                                                                                                                                                                                                                                                                                                                                                                                                                                                                                                                                                                                                                                                                                                                                                                                                                                                                                                                                                                                                                                                                                                                                                                                                                                                                                                                                                                                                                                                                                                                                                                                                                                                                                   | 000        | 2,827,000                     | 2,986,000                                              | -           | 15,880,000 |  |
| ADMIN                                                                                                                                                                                                                                                                                                                                            | 4,467,000                            | -                                                                                                                                                                     | 2,893,000                                                                     | 2,707,                                                                                                                                                                                                                                                                                                                                                                                                                                                                                                                                                                                                                                                                                                                                                                                                                                                                                                                                                                                                                                                                                                                                                                                                                                                                                                                                                                                                                                                                                                                                                                                                                                                                                                                                                                                                                                                                                                                                                                                                                                                                                                   | 000        | 2,827,000                     | 2,986,000                                              | -           | 15,880,000 |  |
| CBTF                                                                                                                                                                                                                                                                                                                                             | 4,467,000                            | -                                                                                                                                                                     | 2,893,000                                                                     | 2,707,                                                                                                                                                                                                                                                                                                                                                                                                                                                                                                                                                                                                                                                                                                                                                                                                                                                                                                                                                                                                                                                                                                                                                                                                                                                                                                                                                                                                                                                                                                                                                                                                                                                                                                                                                                                                                                                                                                                                                                                                                                                                                                   | 000        | 2,827,000                     | 2,986,000                                              | -           | 15,880,000 |  |
| FINAL                                                                                                                                                                                                                                                                                                                                            | 4,467,000                            | -                                                                                                                                                                     | 2,893,000                                                                     | 2,707,                                                                                                                                                                                                                                                                                                                                                                                                                                                                                                                                                                                                                                                                                                                                                                                                                                                                                                                                                                                                                                                                                                                                                                                                                                                                                                                                                                                                                                                                                                                                                                                                                                                                                                                                                                                                                                                                                                                                                                                                                                                                                                   | 000        | 2,827,000                     | 2,986,000                                              | -           | 15,880,000 |  |
| Scoping:<br>Design:<br>Procurement:<br>Construction:<br>Completion:<br><b>Project's Effect on</b><br>No anticipated change<br>Annual Impact for Pub<br>Annual Impact for Pub<br><b>Changes from Prior</b><br>2015-2019 estimate de<br>Complete remode<br>Addition of 1-1/2<br>Increased constr<br>underway in the<br>Increased furnitu<br>Center | lic Works Depts:                     | estimate has increased<br>s:<br>ling all new furniture ar<br>(approximately 20,000 U<br>rork at HCGC based on of<br>the Health Services Bu<br>nt projects underway in | id carpet replacement<br>JSF)<br>current projects<br>ilding<br>the Government | <ul> <li>Board Resolutions / Supplemental Information:</li> <li>Health Services Building:</li> <li>Reconfigure 4 floors (3, 7, 8 &amp; 9) of general office space in conjunction with the development of the Central/Northeast Minneapolis Hub #0031845 on floors 5 and 6 of the Heath Services Building. A majority of the work is reconfiguration of systems furniture to accommodate HSPHD's new flexible work environment. Some minor tenant improvement work will be conducted as part of this project. Work was completed in 2014.</li> <li>Government Center :</li> <li>Current plans include the following changes: 1) Renovate floors A10, A13, A14, A15 and A16 to accommodate HSPHD's new flexible work environment, 2) Renovation will occur at a rate of one floor per year for five years 3) No renovation is currently planned for HSPHD occupancy on floors A12 and A17, 4) Space currently used on A9 will be vacated and given up for assignment and use by other County departments.</li> <li>Full Project Description:</li> <li>Hennepin County's Human Services and Public Health Department is comprised of approximately 3,000 employees. The majority of them are currently located in downtown Minneapolis at the following locations: Century Plaza, Hennepin County Government Center, and the Heath Services Building.</li> <li>Under its new Regional Services Plan and Client Service Delivery Model, HSPHD is strategically locating its services in 6 regional human service center sites throughout the county to improve access and expand community-based involvement. This new model will require approximately 1,200 staff (40% of all HSPHD bstaff) to be relocated in to one of these new hub facilities. In addition, a portion of the remaining 60% of HSPHD staff, is scheduled to be closed once the 6 regional human service center sites are operational. This closure is expected to occur by the end of 2016.</li> <li>Furthermore, Century Plaza, which currently houses approximately 800 HSPHD staff, is scheduled to be closed once the 6 r</li></ul> |            |                               |                                                        |             |            |  |
| Last Year's Request                                                                                                                                                                                                                                                                                                                              | Budget to Date                       | 2015                                                                                                                                                                  | 2016                                                                          | 2017                                                                                                                                                                                                                                                                                                                                                                                                                                                                                                                                                                                                                                                                                                                                                                                                                                                                                                                                                                                                                                                                                                                                                                                                                                                                                                                                                                                                                                                                                                                                                                                                                                                                                                                                                                                                                                                                                                                                                                                                                                                                                                     | pace       | 2018                          | 2019                                                   | Beyond      | Total      |  |
| DEPT                                                                                                                                                                                                                                                                                                                                             | 3,150,000                            | 1,317,000                                                                                                                                                             | 1,253,000                                                                     | 2017                                                                                                                                                                                                                                                                                                                                                                                                                                                                                                                                                                                                                                                                                                                                                                                                                                                                                                                                                                                                                                                                                                                                                                                                                                                                                                                                                                                                                                                                                                                                                                                                                                                                                                                                                                                                                                                                                                                                                                                                                                                                                                     | -          |                               | -                                                      | -           | 5,720,000  |  |
| ADMIN                                                                                                                                                                                                                                                                                                                                            | 3,150,000                            | 1,317,000                                                                                                                                                             | 1,253,000                                                                     |                                                                                                                                                                                                                                                                                                                                                                                                                                                                                                                                                                                                                                                                                                                                                                                                                                                                                                                                                                                                                                                                                                                                                                                                                                                                                                                                                                                                                                                                                                                                                                                                                                                                                                                                                                                                                                                                                                                                                                                                                                                                                                          | -          | -                             | -                                                      |             | 5,720,000  |  |
| CBTF                                                                                                                                                                                                                                                                                                                                             | 3,150,000                            | 1,317,000                                                                                                                                                             | 1,253,000                                                                     |                                                                                                                                                                                                                                                                                                                                                                                                                                                                                                                                                                                                                                                                                                                                                                                                                                                                                                                                                                                                                                                                                                                                                                                                                                                                                                                                                                                                                                                                                                                                                                                                                                                                                                                                                                                                                                                                                                                                                                                                                                                                                                          | -          | -                             | -                                                      | _           | 5,720,000  |  |
| FINAL                                                                                                                                                                                                                                                                                                                                            | 3,150,000                            | 1,317,000                                                                                                                                                             | 1,253,000                                                                     |                                                                                                                                                                                                                                                                                                                                                                                                                                                                                                                                                                                                                                                                                                                                                                                                                                                                                                                                                                                                                                                                                                                                                                                                                                                                                                                                                                                                                                                                                                                                                                                                                                                                                                                                                                                                                                                                                                                                                                                                                                                                                                          |            |                               |                                                        |             |            |  |