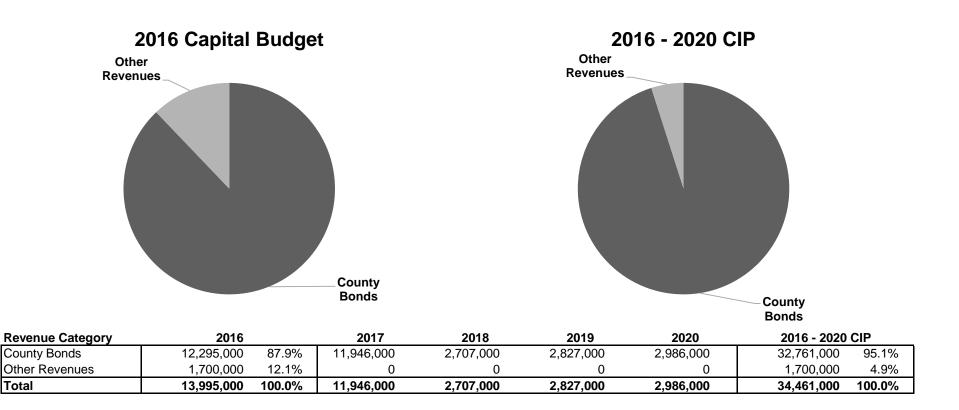

# **Revenues by Project**

| OTE: All Total and subtotal lines pr | 2016                         | - 2020 Capit      |            |            |           |           |           |        |                  |
|--------------------------------------|------------------------------|-------------------|------------|------------|-----------|-----------|-----------|--------|------------------|
| Pg# Project Number and Name          | Revenue Category             | Budget<br>to Date |            | 2017       | 2018      | 2019      | 2020      | Beyond | Project<br>Total |
| Human Services                       |                              | 65,623,000        | 13,995,000 | 11,946,000 | 2,707,000 | 2,827,000 | 2,986,000 | 0      | 100,084,000      |
| Human Services & Public Health       |                              | 65,623,000        | 13,995,000 | 11,946,000 | 2,707,000 | 2,827,000 | 2,986,000 | 0      | 100,084,000      |
| V-2 1001083 HSPHD Office Space R     | econfiguration               | 4,467,000         | 0          | 2,893,000  | 2,707,000 | 2,827,000 | 2,986,000 | 0      | 15,880,000       |
|                                      | Bonds - GO                   | 4,467,000         | 0          | 2,893,000  | 2,707,000 | 2,827,000 | 2,986,000 | 0      | 15,880,000       |
| V-4 0031821 HSPHD Satellite Facilit  | es                           | 6,656,000         | 5,348,000  | 0          | 0         | 0         | 0         | 0      | 12,004,000       |
|                                      | Bonds - GO                   | 6,656,000         | 5,348,000  | 0          | 0         | 0         | 0         | 0      | 12,004,000       |
| V-6 1003509 HSPHD 7th Human Set      | vice Center                  | 0                 | 6,947,000  | 9,053,000  | 0         | 0         | 0         | 0      | 16,000,000       |
|                                      | Bonds - GO                   | 0                 | 6,947,000  | 9,053,000  | 0         | 0         | 0         | 0      | 16,000,000       |
| V-8 1001597 HSPHD South Minneap      | olis Regional Service Center | 54,500,000        | 1,700,000  | 0          | 0         | 0         | 0         | 0      | 56,200,000       |
|                                      | Bonds - GO                   | 29,600,000        | 0          | 0          | 0         | 0         | 0         | 0      | 29,600,000       |
|                                      | Other                        | 9,000,000         | 0          | 0          | 0         | 0         | 0         | 0      | 9,000,000        |
|                                      | Transfer from other Funds    | 15,900,000        | 1,700,000  | 0          | 0         | 0         | 0         | 0      | 17,600,000       |