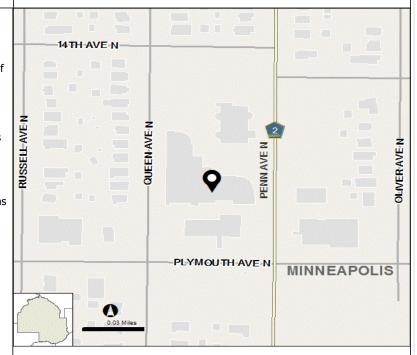

Funding Start: 2006

2018

Completion:

**Project Name:** 0031735 North Minneapolis Community Wellness Center

Major Program: Health

**Department:** North Point Health & Wellness Center

# **Description:**

This project will expand the existing NorthPoint Health & Wellness Center (NPH&WC) campus by 100,000 SF, with land acquisition and re-development of the NW, SW and SE quadrants of the Penn Ave and Plymouth Ave intersection. This development proposes deconstruction of the existing NorthPoint Inc. building, expansion of the existing NPH&WC building, relocation of the Estes Funeral Home to the SW quadrant and aquisition of a residential lot and construction of 30,000 s.f. of retail shell space, combined with a 450 stall parking structure on SE quadrant .

## **Detailed Description:**

Hennepin County's NorthPoint Health & Wellness Center, located at 1313 Penn Ave. in North Minneapolis, is a 67,000 sf, 2 story, federally qualified health center and Hennepin County's department of primary care. The health center operates as a partnership between a community board and Hennepin County and is recognized as an innovative model of integrated health and human services . It is a certified Health Care Home and serves over 24,000 patients with over 90,000 visits per year. An additional 10,000 residents receive services through the social services. The health center campus includes medical, dental, behavioral health, pharmacy, laboratory, social services, chemical dependency, computer lab and non-profit partner organizations.