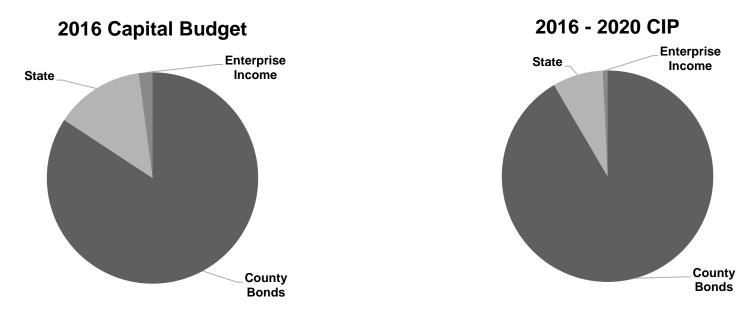

In addition to HHS, the other organizational components involved in the delivery of health services include NorthPoint Health and Wellness Center, the Medical Examiner and Metropolitan Health Plan.

| Revenue Category  | 2016        |        | 2017        | 2018       | 2019       | 2020      | 2016 - 2020 | CIP    |
|-------------------|-------------|--------|-------------|------------|------------|-----------|-------------|--------|
| County Bonds      | 80,091,250  | 72.8%  | 121,191,250 | 77,200,000 | 21,600,000 | 8,000,000 | 308,082,500 | 84.4%  |
| State             | 12,966,250  | 11.8%  | 12,966,250  | 0          | 0          | 0         | 25,932,500  | 7.1%   |
| Enterprise Income | 2,000,000   | 1.8%   | 500,000     | 0          | 0          | 0         | 2,500,000   | 0.7%   |
| Total             | 110,023,750 | 100.0% | 148,123,750 | 77,200,000 | 21,600,000 | 8,000,000 | 364,947,500 | 100.0% |