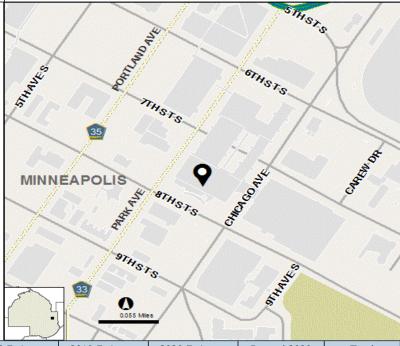

This project proposes the development of a state-of-the-art medical examiner facility to support projected population growth within current areas of regional service over the next 25 years. The growth potential for expanding regional services into additional counties under contractual and/or joint powers agreements is significant. As such, this facility should be planned for future expansion capability and built at a location that best supports access needs for partnering counties and reasonable scene response times for the growing geographic service area. The Hennepin County Medical Examiner's Office (HCME) currently occupies 29,500 usable square feet on two floors approximately 40,000 gross square feet (GSF) - of the 62,000 GSF Forensic Sciences Building at 530 Chicago Avenue. HCME has occupied this portion of the building since 1999 when renovation converted it for their use.