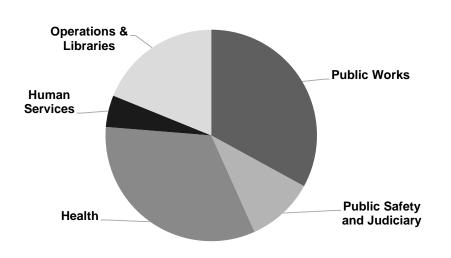

## 2016 Capital Budget

2016 - 2020 CIP

| Expenditure Program         | 2016        | 1      | 2017        | 2018        | 2019        | 2020       | 2016 - 2020   | CIP    |
|-----------------------------|-------------|--------|-------------|-------------|-------------|------------|---------------|--------|
| Public Works                | 94,966,718  | 33.0%  | 122,955,718 | 87,783,218  | 53,500,218  | 36,684,218 | 395,890,090   | 38.7%  |
| Public Safety and Judiciary | 29,734,000  | 10.3%  | 26,310,000  | 9,498,000   | 3,499,000   | 1,550,000  | 70,591,000    | 6.9%   |
| Health                      | 95,057,500  | 33.0%  | 134,657,500 | 77,200,000  | 21,600,000  | 8,000,000  | 336,515,000   | 32.9%  |
| Human Services              | 13,995,000  | 4.9%   | 11,946,000  | 2,707,000   | 2,827,000   | 2,986,000  | 34,461,000    | 3.4%   |
| Operations & Libraries      | 54,331,000  | 18.9%  | 52,072,000  | 34,728,000  | 27,746,000  | 16,690,000 | 185,567,000   | 18.1%  |
| Total                       | 288,084,218 | 100.0% | 347,941,218 | 211,916,218 | 109,172,218 | 65,910,218 | 1,023,024,090 | 100.0% |