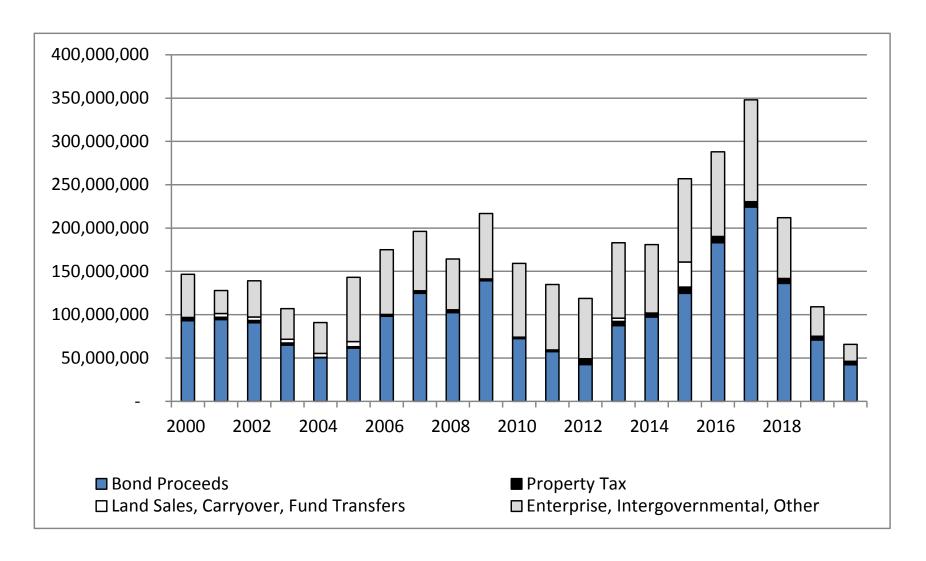

,000                             | 4,230,218    | -                                           | 34,131,000                                 | 109,172,218             | 1,943,278,336          | 5.62%                                   |
| 2020 | 42,261,000                             | 3,850,218    | -                                           | 19,799,000                                 | 65,910,218              | 1,943,278,336          | 3.39%                                   |
|      |                                        |              |                                             |                                            |                         |                        |                                         |

### **Historic Capital Budget Information**

**Revenue Sources**