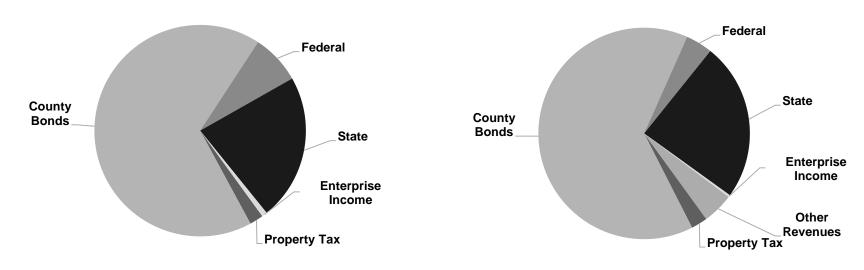

## Revenues

2016 Capital Budget

2016 - 2020 CIP

| Revenue Category  | 2016        | 6      | 2017        | 2018        | 2019        | 2020       | 2016 - 2020   | CIP    |
|-------------------|-------------|--------|-------------|-------------|-------------|------------|---------------|--------|
| Property Tax      | 5,730,218   | 2.0%   | 6,312,218   | 5,500,218   | 4,230,218   | 3,850,218  | 25,623,090    | 2.5%   |
| County Bonds      | 182,936,852 | 63.5%  | 224,193,250 | 136,267,000 | 70,811,000  | 42,261,000 | 656,469,102   | 64.2%  |
| Federal           | 20,646,000  | 7.2%   | 8,546,000   | 4,150,000   | 7,945,000   | 607,000    | 41,894,000    | 4.1%   |
| State             | 60,983,750  | 21.2%  | 90,269,750  | 55,179,000  | 22,286,000  | 18,512,000 | 247,230,500   | 24.2%  |
| Enterprise Income | 2,250,000   | 0.8%   | 800,000     | 200,000     | 100,000     | 100,000    | 3,450,000     | 0.3%   |
| Other Revenues    | 15,537,398  | 5.4%   | 17,820,000  | 10,620,000  | 3,800,000   | 580,000    | 48,357,398    | 4.7%   |
| Total             | 288,084,218 | 100.0% | 347,941,218 | 211,916,218 | 109,172,218 | 65,910,218 | 1,023,024,090 | 100.0% |