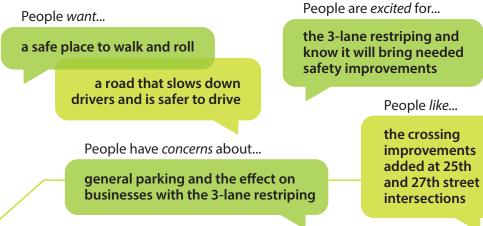

### What we heard

From our interactions with community members and over 150 comments received, here is what we heard.