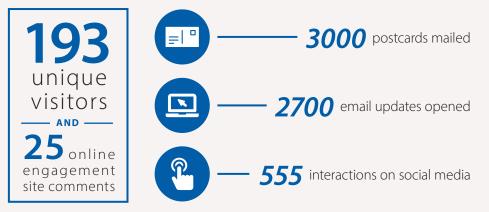

# Lyndale Avenue South safety improvements

Engagement highlights from April - July 2022, before the 4- to 3-lane pilot was implemented

#### Outreach and promotions





## Interactions

**320** In-person interactions with community members through community events

**130** Virtual interactions through online neighborhood, business and stakeholder meetings

**75** In-person interactions with businesses

# Snapshot of who we engaged with\*



#### \*Demographics of people engaged with at community events

### What we heard

From our interactions with community members and over 150 comments received, here is what we heard.