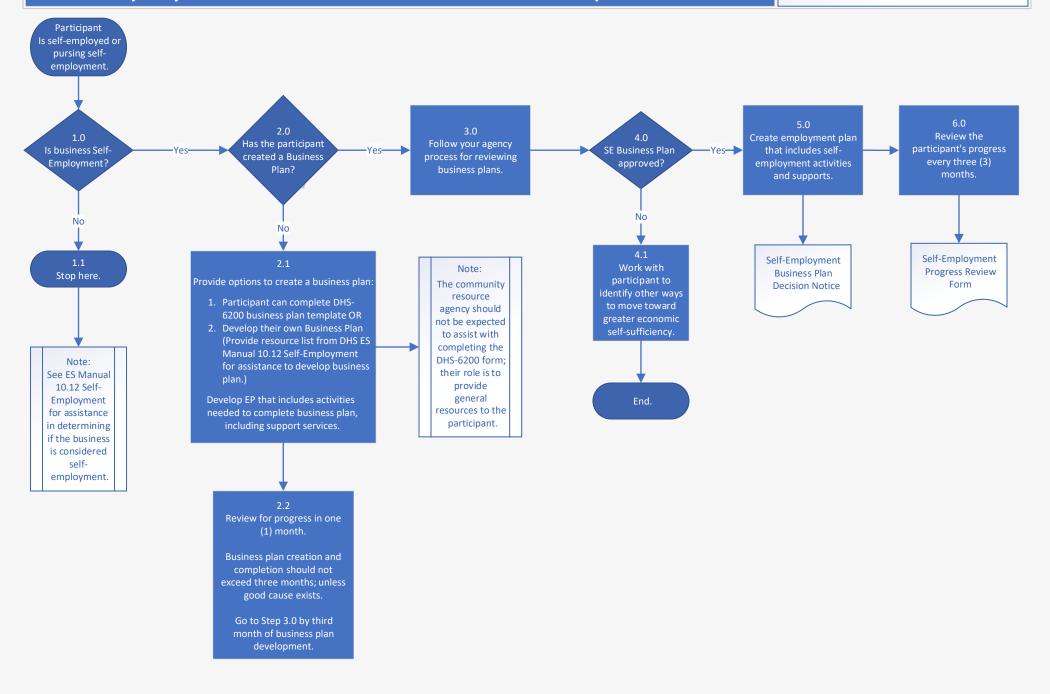

#### Hennepin County Forms and Procedure

As of the date of this document, replace existing Hennepin County Self-Employment forms with those attached to this memo:

- 1. **Self-Employment Business Plan Process Map** Flow chart explaining basic process agencies should follow when a participant requests to include self-employment activities in their Employment Plan.
- 2. **Self-Employment Progress Review** Required tool used to discuss and document the participant's self-employment progress (whether towards developing the initial business plan or once the plan is approved), and to determine if self-employment activities will continue to be included in employment plan.
- 3. **SE Business Plan Decision Notice** Required document used to document and notify the participant of agency's decision and rationale for approval or denial a self-employment business plan.

# Self-Employment Business Plan Process Map