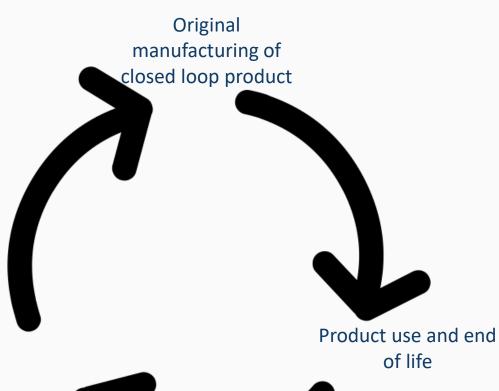

### HENNEPIN COUNTY

MINNESOTA



# Recycling and why it is important

An elementary school presentation



### Reducing waste

- On average, each resident of Hennepin County creates
  6 pounds of waste per day.
- Add up all the waste created in the county in a year and it's enough to fill Target Field more than 11 times.



### What's in the trash?







## Negative Impacts of Trash?

- Pollution
- Loss of precious natural resources
- Impact on ecosystems
- Loss of habitat











### Reduce and Reuse

### **High Waste Options**







#### **Low Waste Options**











# Recycling









Collection and recycling of the product







## Natural Resources











# Benefits of Recycling

- Less energy needed to make new products
- Less pollution created
- Less impact on the environment
- Fewer natural resources are required
- Creates lots of jobs





What can you recycle?



## Paper Recycling

#### YES

- ✓ Office paper
- ✓ Magazines & catalogs
- ✓ Newspapers
- ✓ Cardboard
- ✓ Boxes



#### NO

- xFood-soiled paper
- ×Paper plates & cups
- x Pizza boxes
- ×Paper towels, napkins, tissues
- x Frozen food boxes

### Glass

### YES

✓ Food and beverage jars

✓ Food and beverage bottles

### NO

- x Drinking glasses
- x Dishes
- **x** Mirrors
- **x** Windows

## Metal

### YES

- √ Food and beverage cans
- ✓ Balled aluminum foil
- ✓ Metal lids



#### NO

xCans for