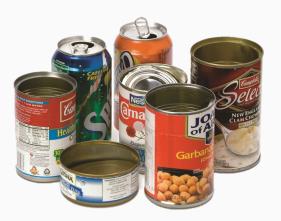

## Metal

### YES

- √ Food and beverage cans
- ✓ Balled aluminum foil
- ✓ Metal lids

#### NO

xCans for hazardous materials