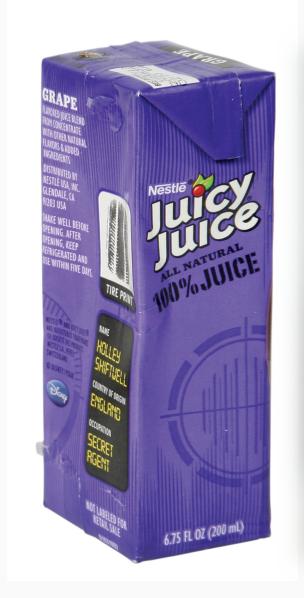

### Cartons

### YES

- ✓ Juice boxes
- ✓ Milk cartons
- ✓ Soup and broth cartons