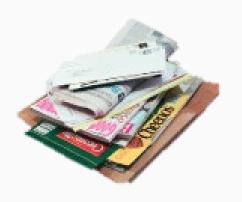

## Paper Recycling

#### YES

- ✓ Office paper
- ✓ Magazines & catalogs
- ✓ Newspapers
- ✓ Cardboard
- ✓ Boxes

#### NO

- xFood-soiled paper
- ×Paper plates & cups
- x Pizza boxes
- ×Paper towels, napkins, tissues
- x Frozen food boxes