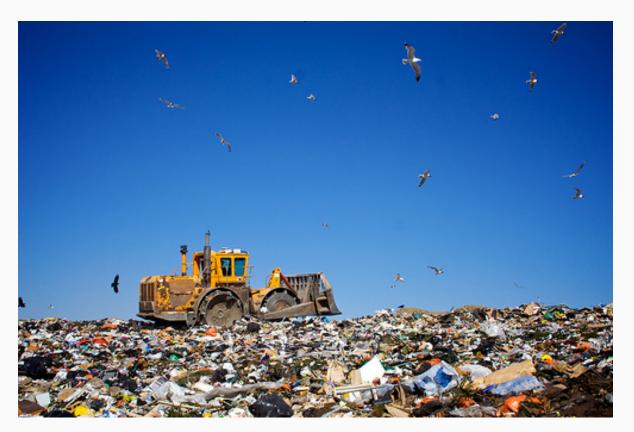

### Reducing waste

- On average, each resident of Hennepin County creates
  6 pounds of waste per day.
- Add up all the waste created in the county in a year and it's enough to fill Target Field more than 11 times.

## Negative Impacts of Trash?

- Pollution
- Loss of precious natural resources
- Impact on ecosystems
- Loss of habitat