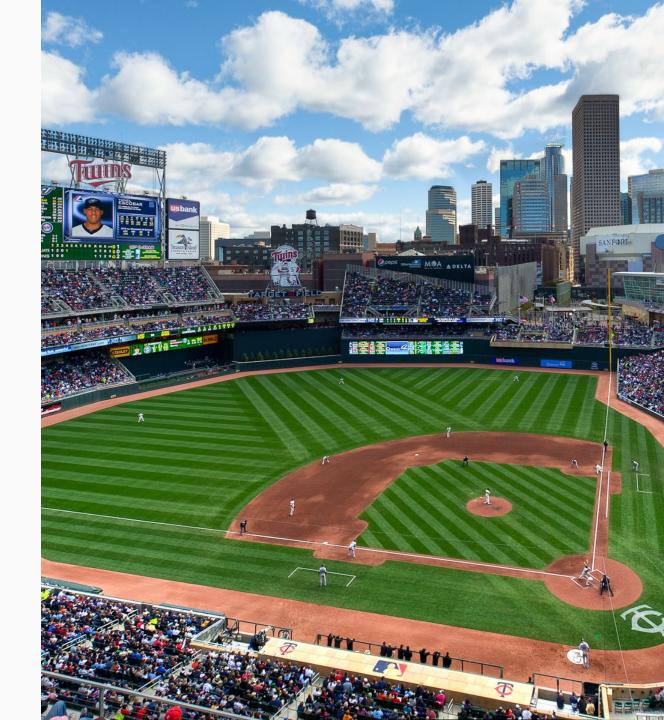

### Reducing waste

- On average, each resident of Hennepin County creates
  6 pounds of waste per day.
- Add up all the waste created in the county in a year and it's enough to fill Target Field more than 11 times.