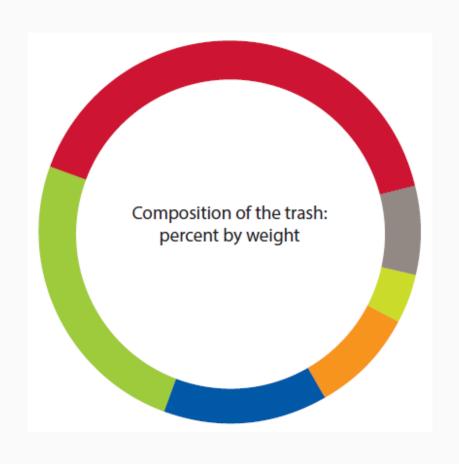

### HENNEPIN COUNTY

MINNESOTA



# Recycling and why it is important

An elementary school presentation



### Reducing waste

- On average, each resident of Hennepin County creates
  6 pounds of waste per day.
- Add up all the waste created in the county in a year and it's enough to fill Target Field more than 11 times.



### What's in the trash?







## Negative Impacts of Trash?

- Pollution
- Loss of precious natural resources
- Impact on ecosystems
- Loss of habitat











### Reduce and Reuse

### **High Waste Options**







#### **Low Waste Options**











# Recycling









Collection and recycling of the product







## Natural Resources











# Benefits of Recycling

- Less energy needed to make new products
- Less pollution created
- Less impact on the environment
- Fewer natural resources are required
- Creates lots of jobs





What can you recycle?



## Paper Recycling

#### YES

- ✓ Office paper
- ✓ Magazines & catalogs
- ✓ Newspapers
- ✓ Cardboard
- ✓ Boxes



#### NO

- xFood-soiled paper
- ×Paper plates & cups
- x Pizza boxes
- ×Paper towels, napkins, tissues
- x Frozen food boxes

### Glass