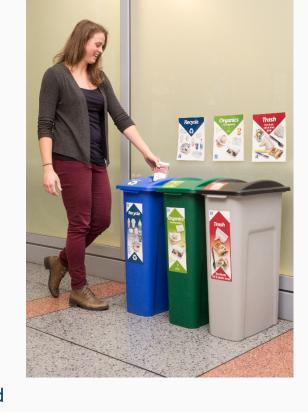

# Benefits of Recycling

- Less energy needed to make new products
- Less pollution created
- Less impact on the environment
- Fewer natural resources are required
- Creates lots of jobs

What can you recycle?