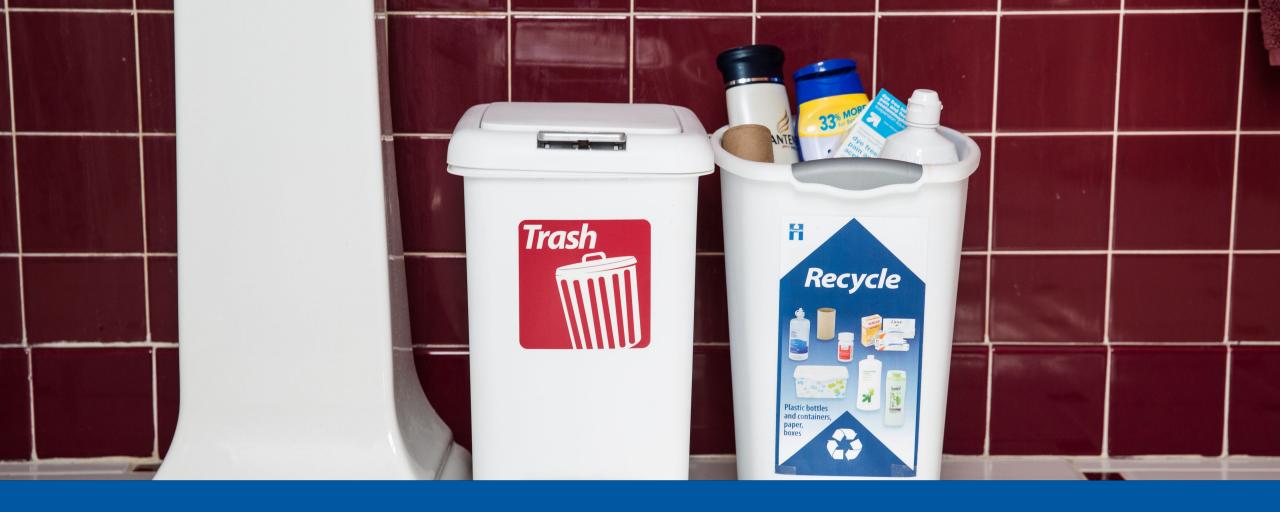

lementary school presentation



### Reducing waste

- On average, each resident of Hennepin County creates
  6 pounds of waste per day.
- Add up all the waste created in the county in a year and it's enough to fill Target Field more than 11 times.



### What's in the trash?







## Negative Impacts of Trash?

- Pollution
- Loss of precious natural resources
- Impact on ecosystems
- Loss of habitat











### Reduce and Reuse

### **High Waste Options**







#### **Low Waste Options**











# Recycling









Collection and recycling of the product







## Natural Resources











# Benefits of Recycling

- Less energy needed to make new products
- Less pollution created
- Less impact on the environment
- Fewer natural resources are required
- Creates lots of jobs





What can you recycle?



## Paper Recycling

#### YES

- ✓ Office paper
- ✓ Magazines & catalogs
- ✓ Newspapers
- ✓ Cardboard
- ✓ Boxes



#### NO

- xFood-soiled paper
- ×Paper plates & cups
- x Pizza boxes
- ×Paper towels, napkins, tissues
- x Frozen food boxes

### Glass

### YES

✓ Food and beverage jars

✓ Food and beverage bottles

### NO

- x Drinking glasses
- x Dishes
- **x** Mirrors
- **x** Windows

## Metal

### YES

- √ Food and beverage cans
- ✓ Balled aluminum foil
- ✓ Metal lids



#### NO

xCans for hazardous materials

### Plastic

#### YES

- **✓** Bottles
- ✓ Jugs
- **✓** Cups
- ✓ Containers
- ✓ Clear packaging

✓ Lids on!



#### NO

- **x**Styrofoam
- xPlastic wrap
- xPlastic bags
- xCandy wrappers, chip bags, juice pouches

### Cartons

### YES

- ✓ Juice boxes
- ✓