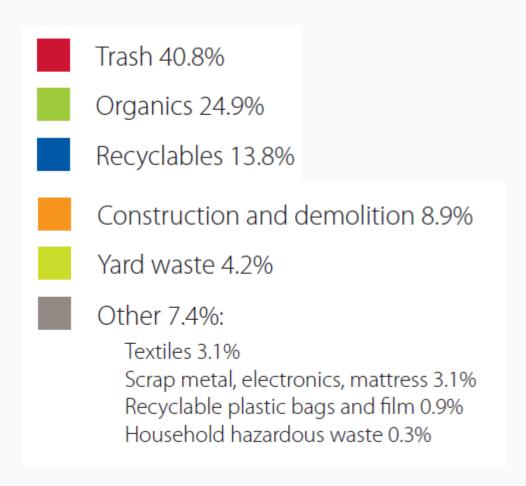

### What's in the trash?

## Negative Impacts of Trash?

- Pollution
- Loss of precious natural resources
- Impact on ecosystems
- Loss of habitat