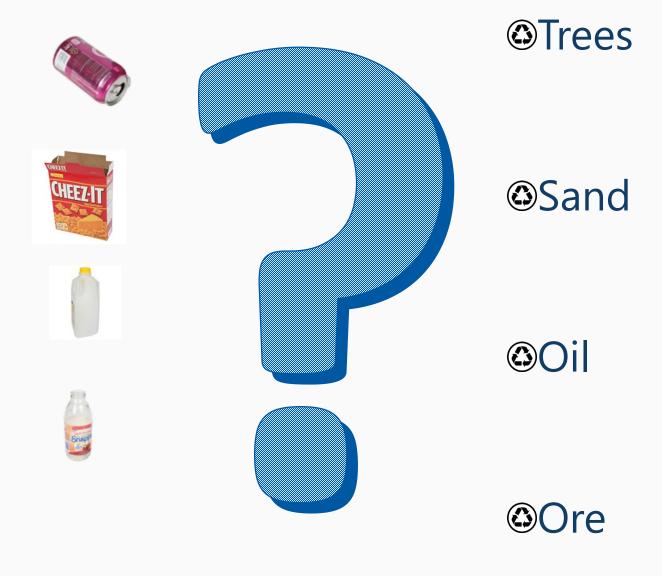

### HENNEPIN COUNTY

MINNESOTA



# Recycling and why it is important

An elementary school presentation



### Reducing waste

- On average, each resident of Hennepin County creates
  6 pounds of waste per day.
- Add up all the waste created in the county in a year and it's enough to fill Target Field more than 11 times.



### What's in the trash?







## Negative Impacts of Trash?

- Pollution
- Loss of precious natural resources
- Impact on ecosystems
- Loss of habitat











### Reduce and Reuse

### **High Waste Options**







#### **Low Waste Options**











# Recycling









Collection and recycling of the product







## Natural Resources











# Benefits of Recycling

- Less energy needed to make new products
- Less pollution created
- Less impact on the environment
- Fewer natural resources are required
- Creates lots of jobs





What can you recycle?



## Paper Recycling

#### YES

- ✓ Office paper
- ✓ Magazines & catalogs
- ✓ Newspapers
- ✓ Cardboard
- ✓ Boxes



#### NO

- xFood-soiled paper
- ×Paper plates & cups
- x Pizza boxes
- ×Paper towels, napkins, tissues
- x Frozen food boxes

### Glass

### YES

✓ Food and beverage jars

✓ Food and beverage bottles

### NO

- x Drinking glasses
- x Dishes
- **x** Mirrors
- **x** Windows

## Metal

### YES

- √ Food and beverage cans
- ✓ Balled aluminum foil
- ✓ Metal lids



#### NO

xCans for hazardous materials

### Plastic

#### YES

- **✓** Bottles
- ✓ Jugs
- **✓**