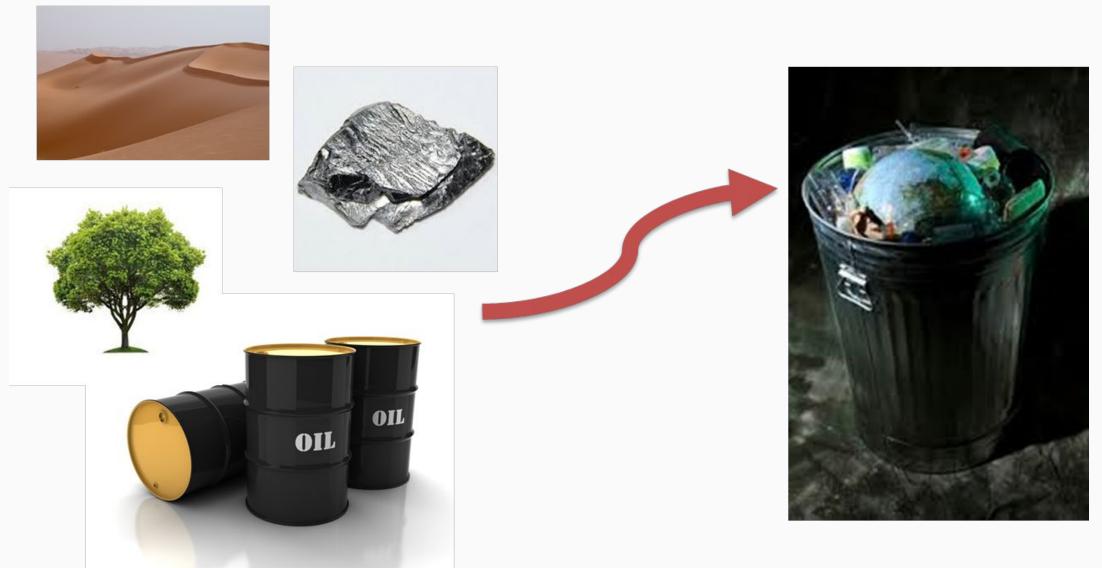

### HENNEPIN COUNTY

MINNESOTA



# Recycling and why it is important

An elementary school presentation



### Reducing waste

- On average, each resident of Hennepin County creates
  6 pounds of waste per day.
- Add up all the waste created in the county in a year and it's enough to fill Target Field more than 11 times.



### What's in the trash?







## Negative Impacts of Trash?

- Pollution
- Loss of precious natural resources
- Impact on ecosystems
- Loss of habitat











### Reduce and Reuse

### **High Waste Options**







#### **Low Waste Options**











# Recycling









Collection and recycling of the product







## Natural Resources











# Benefits of Recycling

- Less energy needed to make new products
- Less pollution created
- Less impact on the environment
- Fewer natural resources are required
- Creates lots of jobs





What can you recycle?



## Paper Recycling

#### YES

- ✓ Office paper
- ✓ Magazines & catalogs
- ✓ Newspapers
- ✓ Cardboard
- ✓ Boxes



#### NO

- xFood-soiled paper
- ×Paper plates & cups
- x Pizza boxes
- ×Paper towels, napkins, tissues
- x Frozen food boxes

### Glass

### YES

✓ Food and beverage jars

✓ Food and beverage bottles

### NO

- x Drinking glasses
- x Dishes
- **x** Mirrors
- **x** Windows

## Metal

### YES

- √ Food and beverage cans
- ✓ Balled aluminum foil
- ✓ Metal lids



#### NO

xCans for hazardous materials

### Plastic

#### YES

- **✓** Bottles
- ✓ Jugs
- **✓** Cups